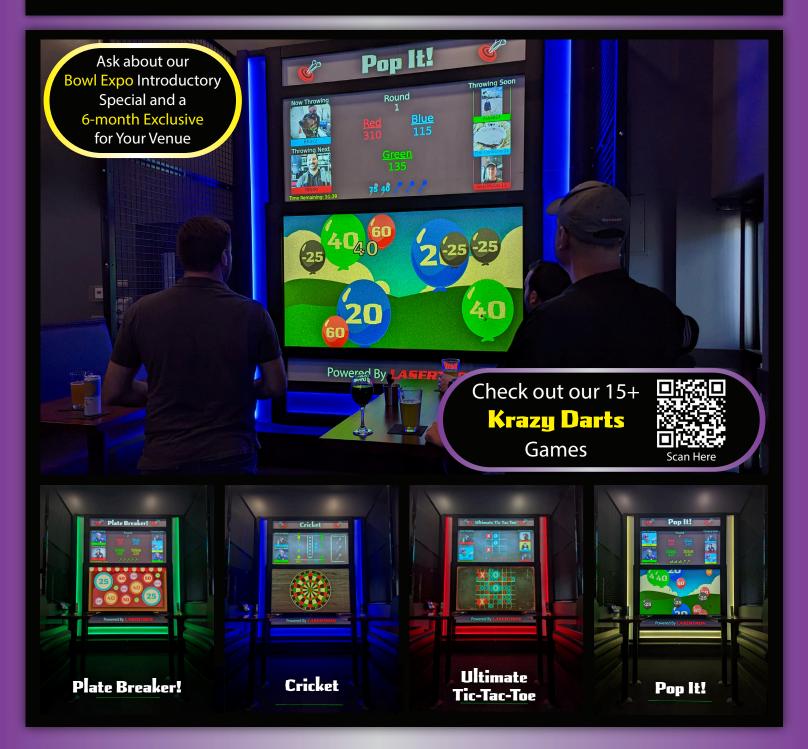

# Krazy Darts is the first of its kind in the world!

Giant 98 inch diagonal target board, automatic scoring, 15+ games with more being developed, plus multiple skill level settings. It's truly a one of a kind social gaming experience you can play with your friends, family, coworkers, and groups!

## • (15+) Game Formats

Player Names and Photos

• Deluxe Experience available with upgrade to Center Manager Pro - Contact your Sale Advisor for options.

(15+) Game Formats
Player Names and Photos
Online Reservations and Payments
Scorecards Emailed