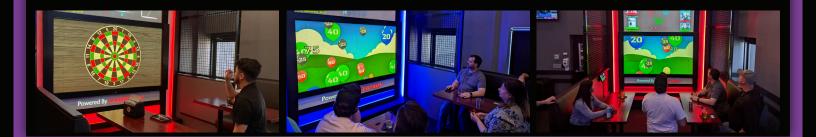

# Krazy Darts is the first of its kind in the world!

Giant 98 inch diagonal target board, automatic scoring, 15+ games with more being developed, plus multiple skill level settings. It's truly a one of a kind social gaming experience you can play with your friends, family, coworkers, and groups!

#### Lane Seating:

Single and back-to-back booth seating platforms
Pair of Booths per lane (black standard)
Set of wood table tops with floor mounted legs (per lane)
Installation

# Attract Mode LED Lighting Package:

110+ linear feet of ultra bright RGB LED lighting per lane
 Power Supplies
 LED Lighting Controller(s)

Installation