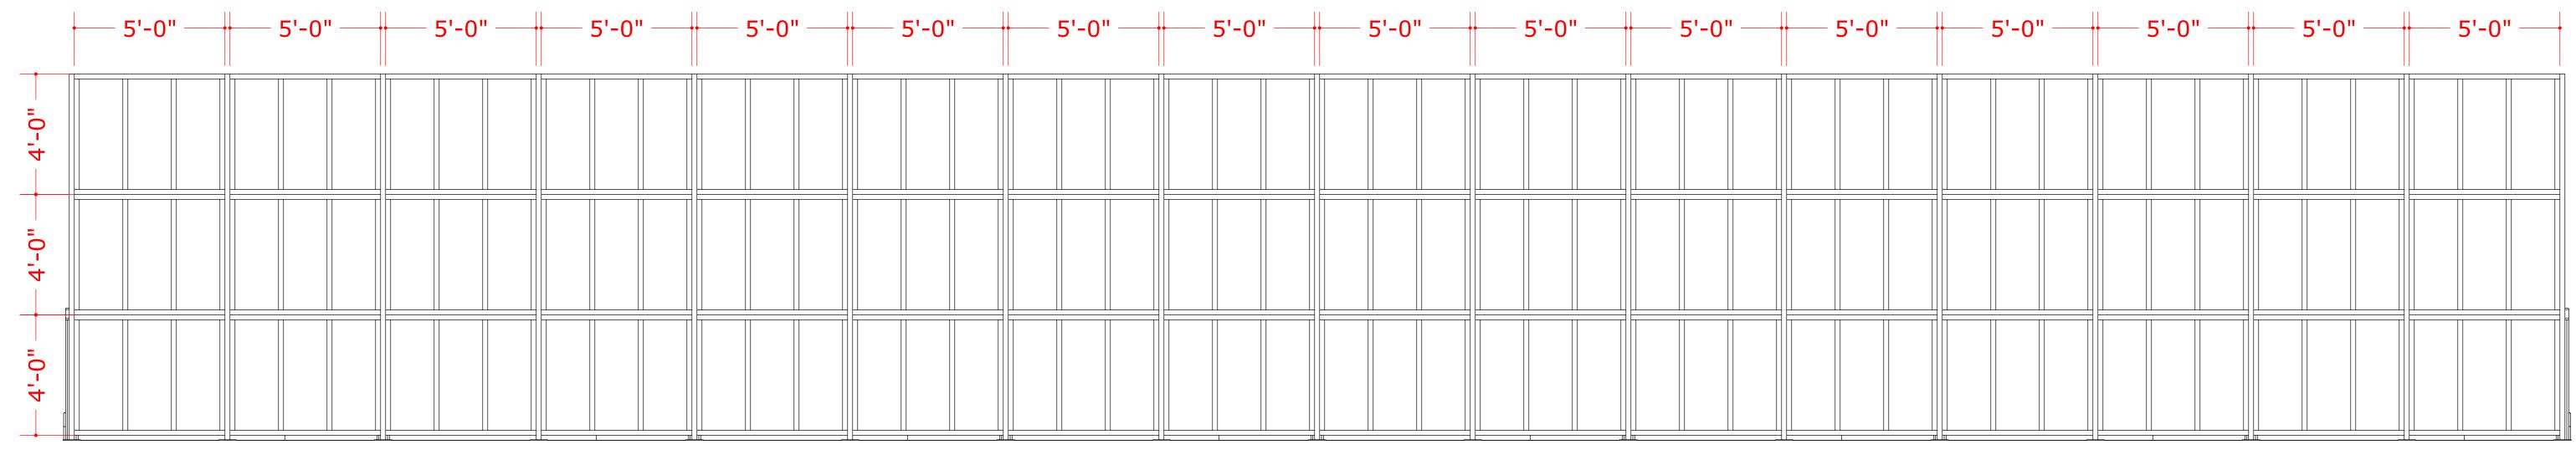

#### **OVERALL DIMENTIONS:**

A HEIGHT OF 12'-3" IS REQUIRED

A LENGTH OF 17' IS REQUIRED

A WIDTH OF 83'-3" IS REQUIRED

THIS DOCUMENT BEST VIEWED WHEN PRINTED AT 36" X 24".

THIS DOCUMENT BEST VIEWED WHEN PRINTED AT 36" X 24".

OVERALL DIMENSIONS

Р

THIS DOCUMENT BEST VIEWED WHEN PRINTED AT 36" X 24".

OVERALL DIMENSIONS

P 4

## OVERALL DIMENSIONS

IN PART OR IN WHOLE. ALL SPECIAL FEATURES OF THIS DESIGN SHALL NOT BE INCORPORATED IN ANY OTHER PROJECT, UNLESS THE PRIOR WRITTEN AGREEMENT OF LASERTRON HAS BEEN OBTAINED. THIS DOCUMENT WILL BE RETURNED UPON THE COMPLETION OF THE PROJECT CONTEMPLATED BY