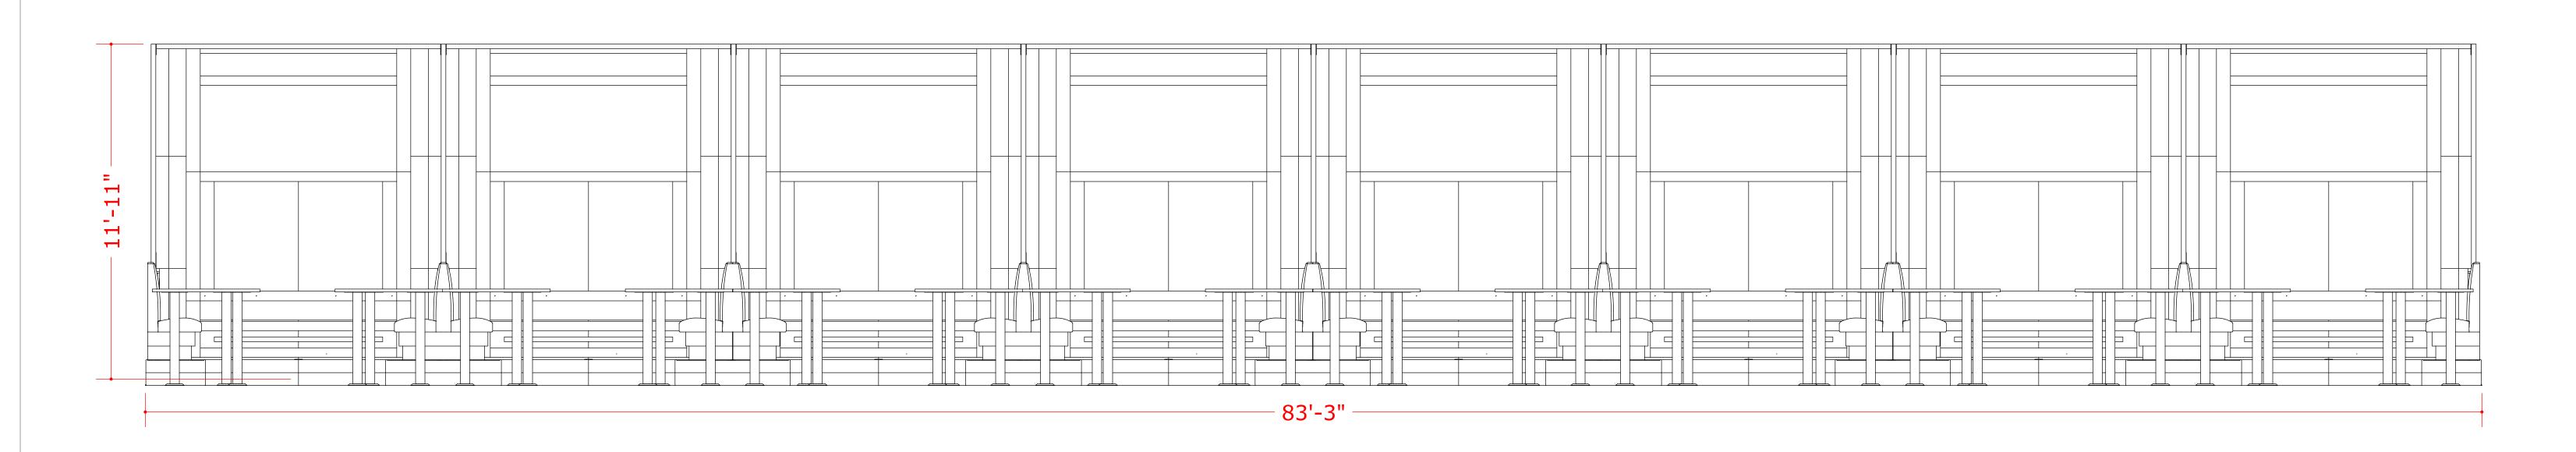

#### **OVERALL DIMENTIONS:**

A HEIGHT OF 12'-3" IS REQUIRED

A LENGTH OF 17' IS REQUIRED

A WIDTH OF 83'-3" IS REQUIRED

THIS DOCUMENT BEST VIEWED WHEN PRINTED AT 36" X 24".

THIS DOCUMENT BEST VIEWED WHEN PRINTED AT 36" X 24".

OVERALL DIMENSIONS

Р

THIS DOCUMENT BEST VIEWED WHEN PRINTED AT 36" X 24".

OVERALL DIMENSIONS

P 4

## OVERALL DIMENSIONS

IN PART OR IN WHOLE. ALL SPECIAL FEATURES OF THIS DESIGN SHALL NOT BE INCORPORATED IN ANY OTHER PROJECT, UNLESS THE PRIOR WRITTEN AGREEMENT OF LASERTRON HAS BEEN OBTAINED. THIS DOCUMENT WILL BE RETURNED UPON THE COMPLETION OF THE PROJECT CONTEMPLATED BY