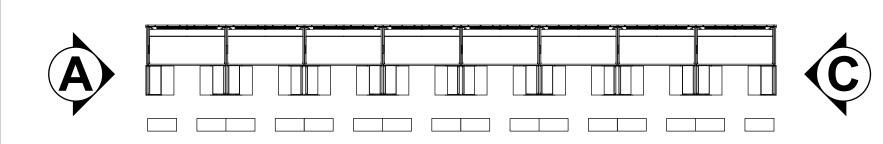

### ELEVATION D SCALE 1/2"=1'-0"

THIS DOCUMENT BEST VIEWED WHEN PRINTED AT 36" X 24".