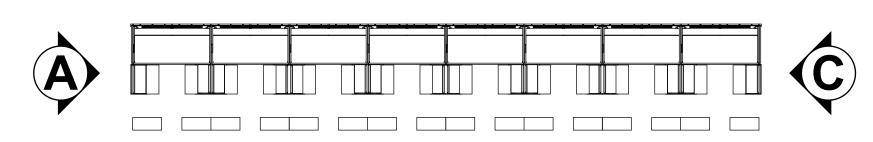

#### **OVERALL DIMENTIONS:**

A HEIGHT OF 12'-3" IS REQUIRED

A LENGTH OF 17' IS REQUIRED

A WIDTH OF 83'-3" IS REQUIRED

THIS DOCUMENT BEST VIEWED WHEN PRINTED AT 36" X 24".

THIS DOCUMENT BEST VIEWED WHEN PRINTED AT 36" X 24".

OVERALL DIMENSIONS

Р

THIS DOCUMENT BEST VIEWED WHEN PRINTED AT 36" X 24".

OVERALL DIMENSIONS

P 4