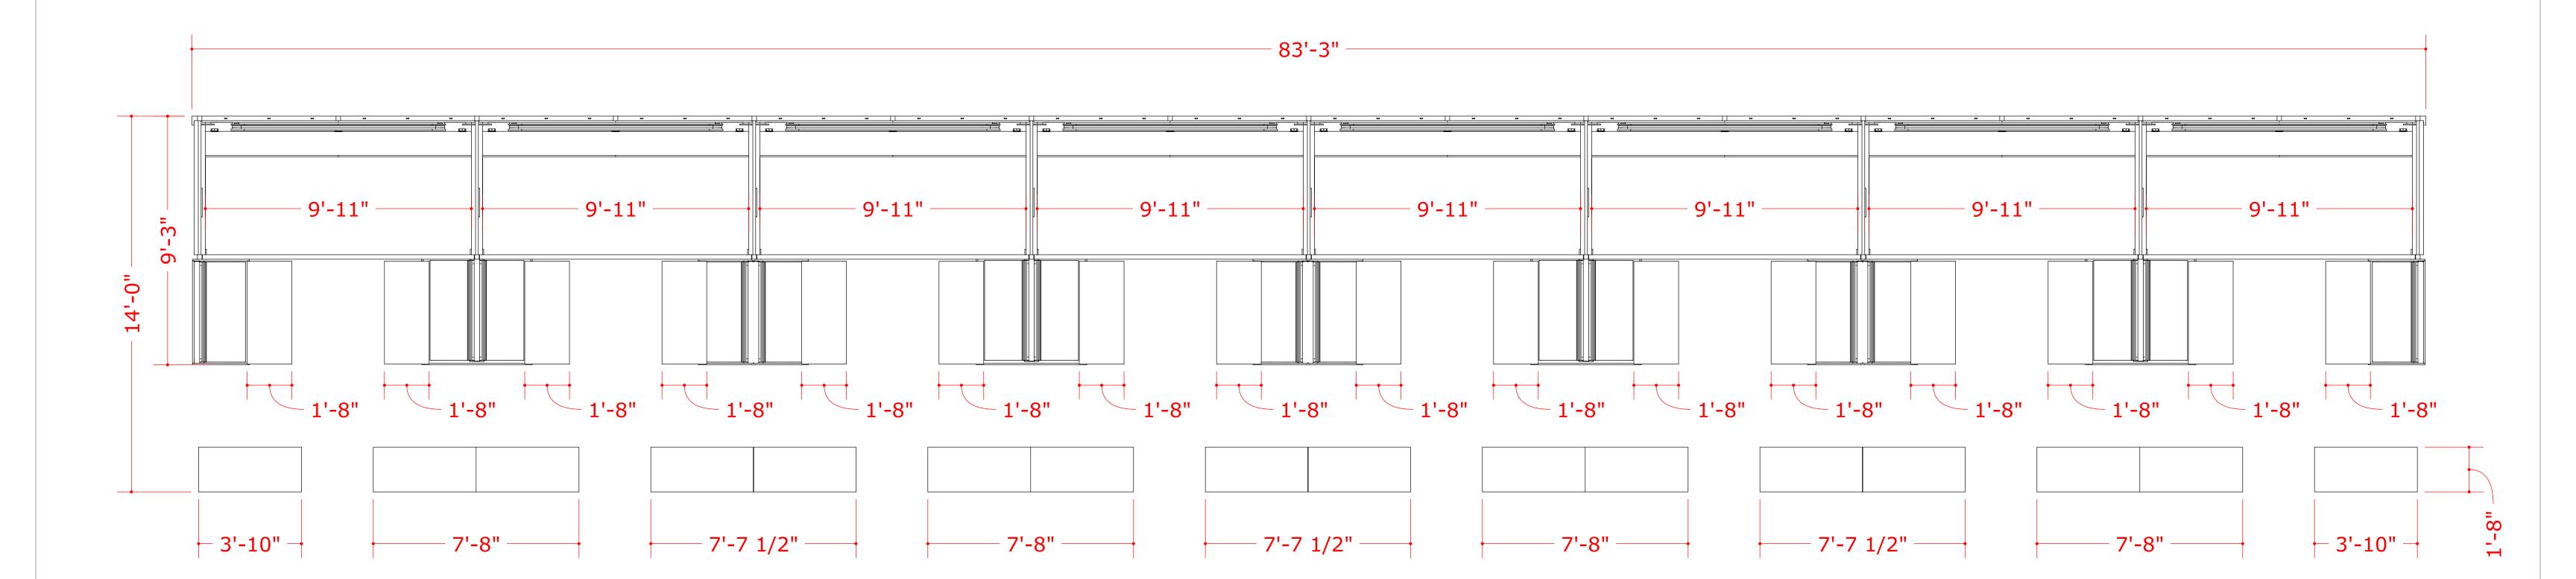

#### **OVERALL DIMENTIONS:**

A HEIGHT OF 12'-3" IS REQUIRED

A LENGTH OF 17' IS REQUIRED

A WIDTH OF 83'-3" IS REQUIRED

THIS DOCUMENT BEST VIEWED WHEN PRINTED AT 36" X 24".

THIS DOCUMENT BEST VIEWED WHEN PRINTED AT 36" X 24".

OVERALL DIMENSIONS

Р

THIS DOCUMENT BEST VIEWED WHEN PRINTED AT 36" X 24".

OVERALL DIMENSIONS

P 4