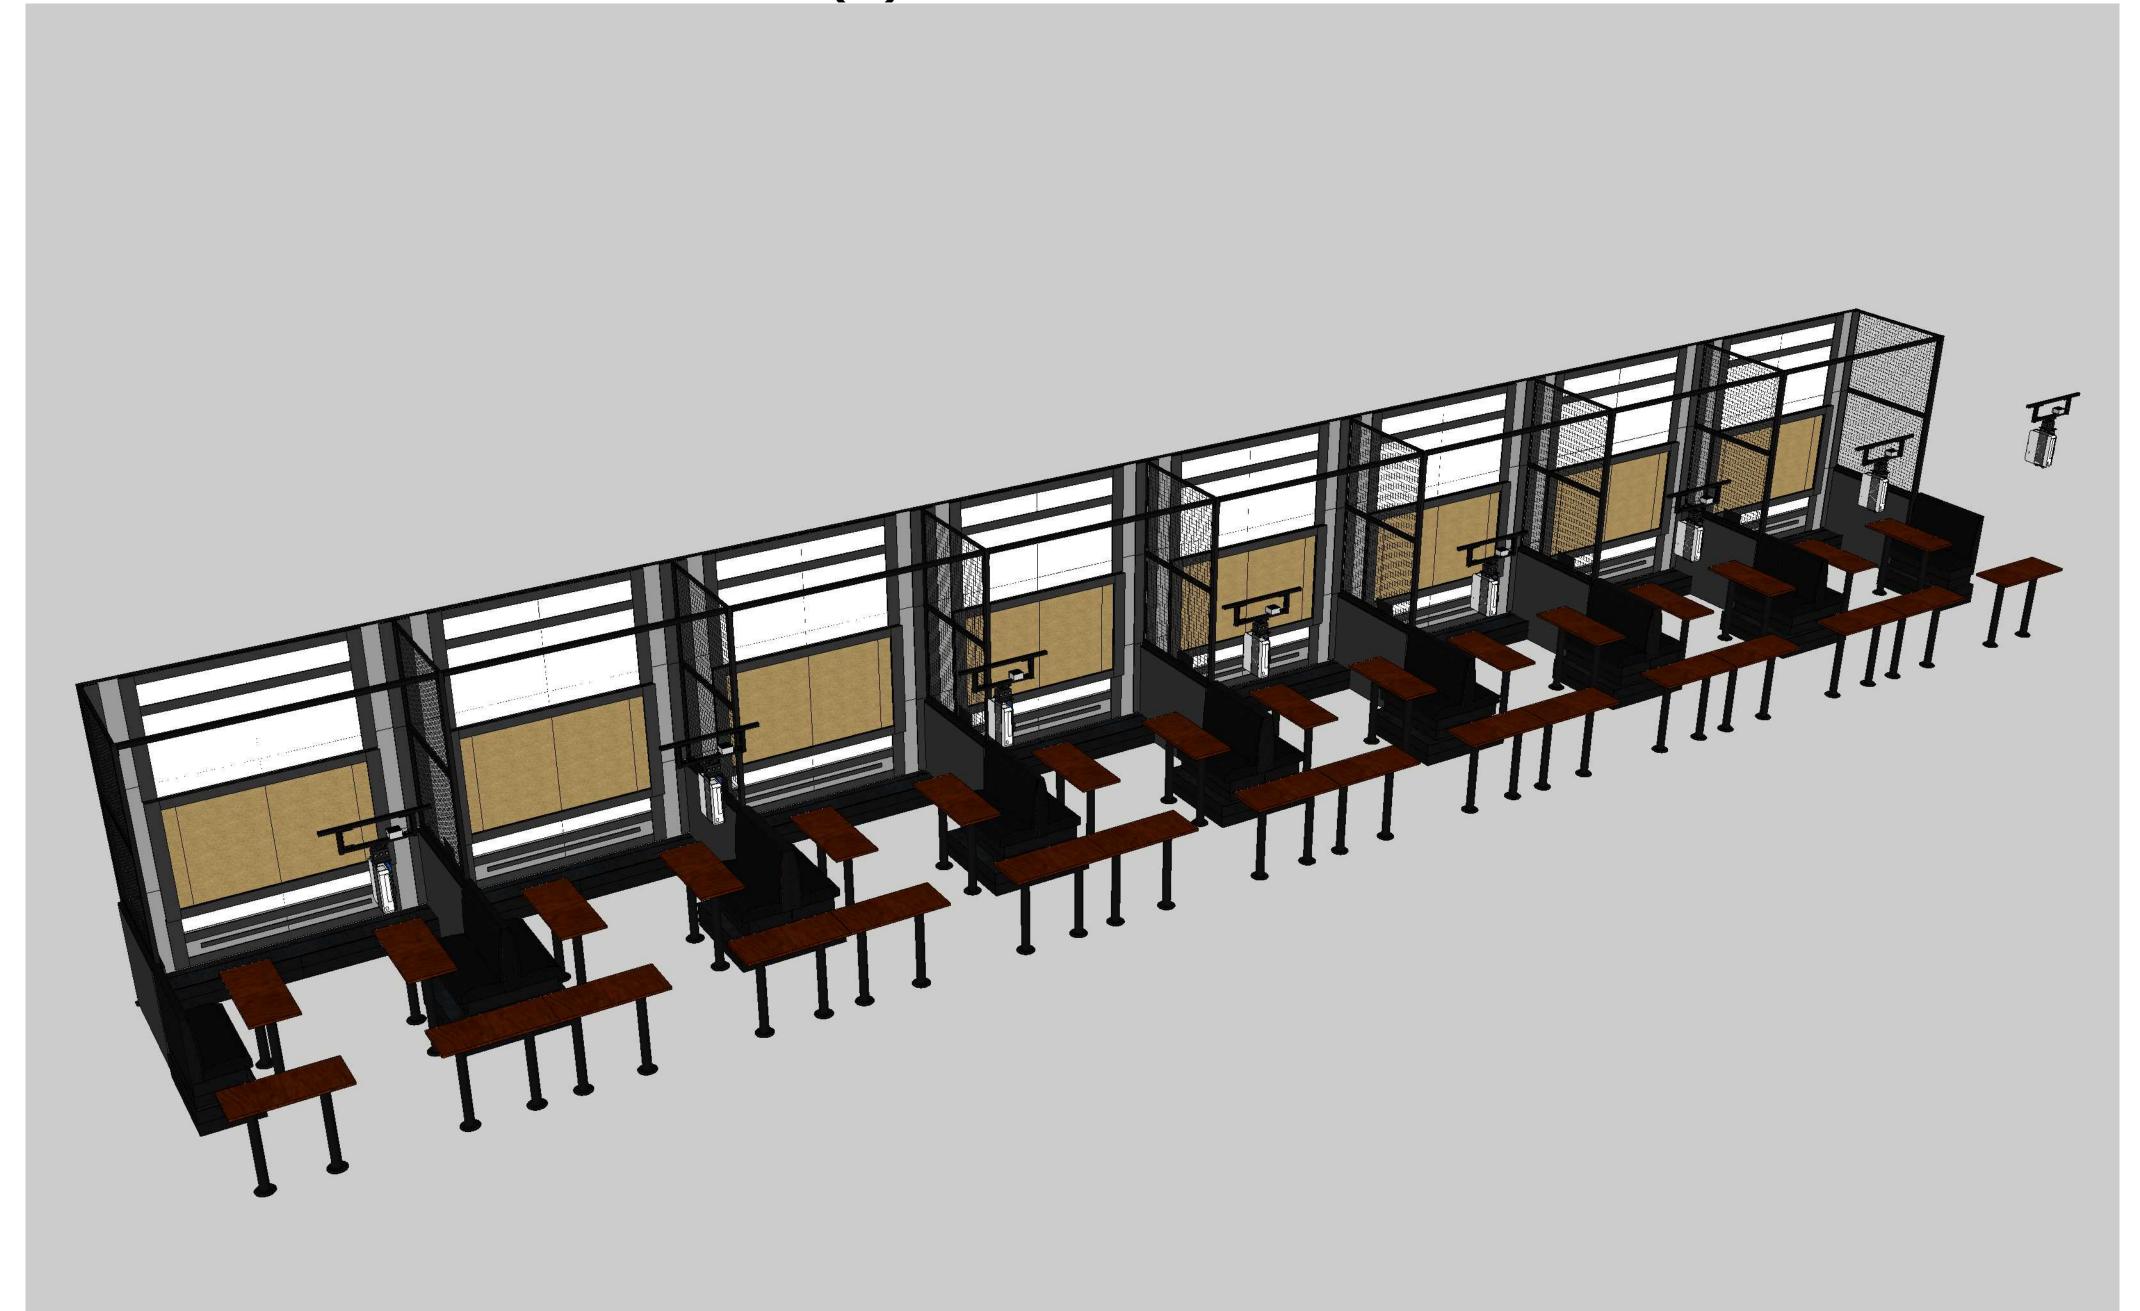

## OVERALL VIEW

THIS DOCUMENT IS THE PROPERTY OF LASERTRON, INC. AND HAS BEEN PREPARED AND ISSUED FOR A SPECIFIC PROJECT AS MARKED ON THIS DOCUMENT. THE RECIPIENT BY ACCEPTING THIS DOCUMENT ASSUMES CUSTODY AND AGREES THAT THIS DOCUMENT WILL NOT BE COPIED OR REPRODUCED IN PART OR IN WHOLE. ALL SPECIAL FEATURES OF THIS DESIGN SHALL NOT BE INCORPORATED IN ANY OTHER PROJECT, UNLESS THE PRIOR WRITTEN AGREEMENT OF LASERTRON HAS BEEN OBTAINED. THIS DOCUMENT WILL BE RETURNED UPON THE COMPLETION OF THE PROJECT CONTEMPLATED BY

## SPACE REQUIREMENTS AND OVERALL DIMENSIONS

(8) FULL HEIGHT LANES WITH FURNITURE SIDE BY SIDE