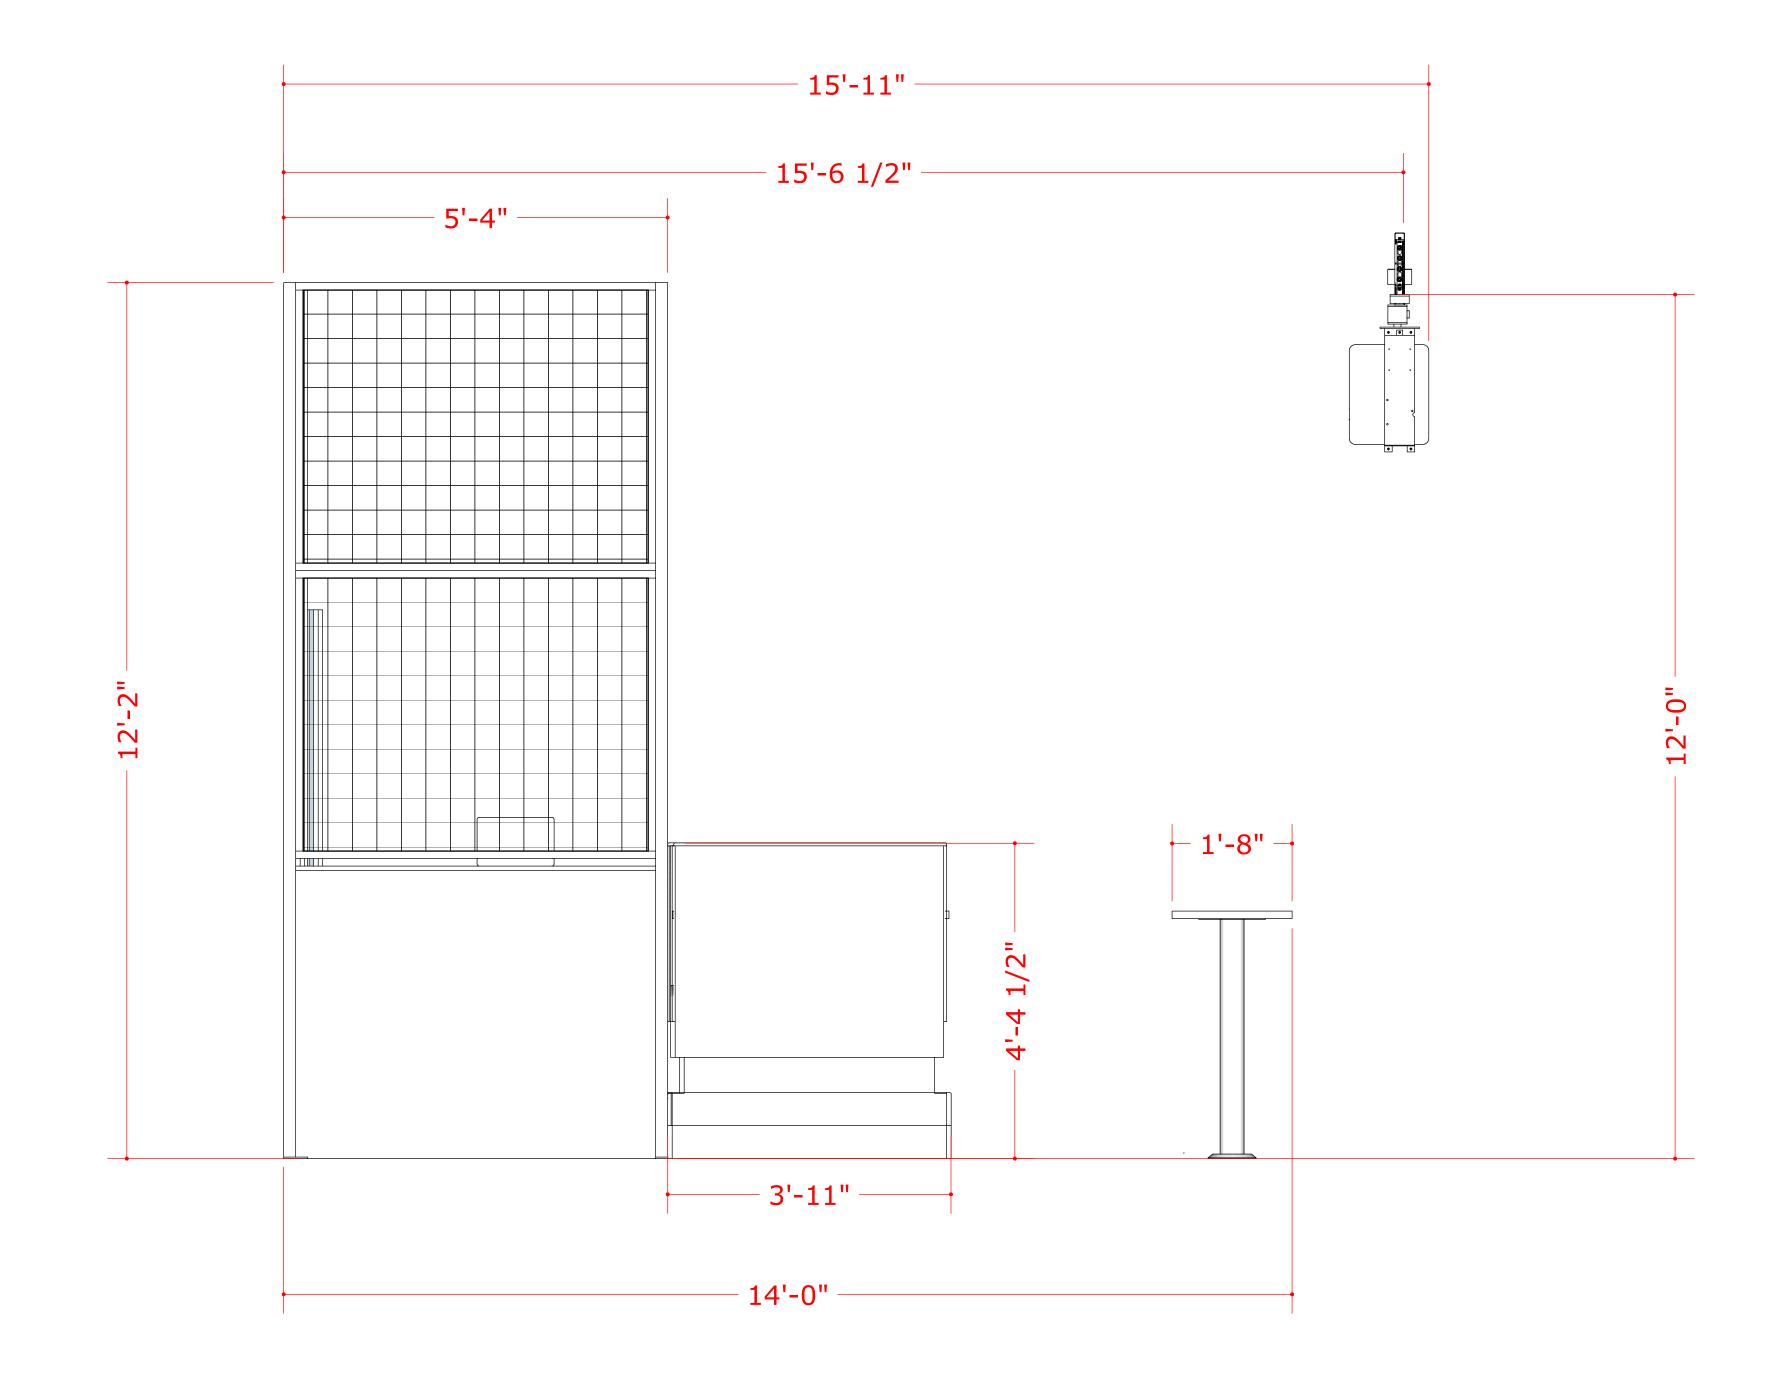

### ELEVATION D SCALE 1/2"=1'-0"

THIS DOCUMENT BEST VIEWED WHEN PRINTED AT 36" X 24".

## OVERALL DIMENSIONS

IN PART OR IN WHOLE. ALL SPECIAL FEATURES OF THIS DESIGN SHALL NOT BE INCORPORATED IN ANY OTHER PROJECT, UNLESS THE PRIOR WRITTEN AGREEMENT OF LASERTRON HAS BEEN OBTAINED. THIS DOCUMENT WILL BE RETURNED UPON THE COMPLETION OF THE PROJECT CONTEMPLATED BY