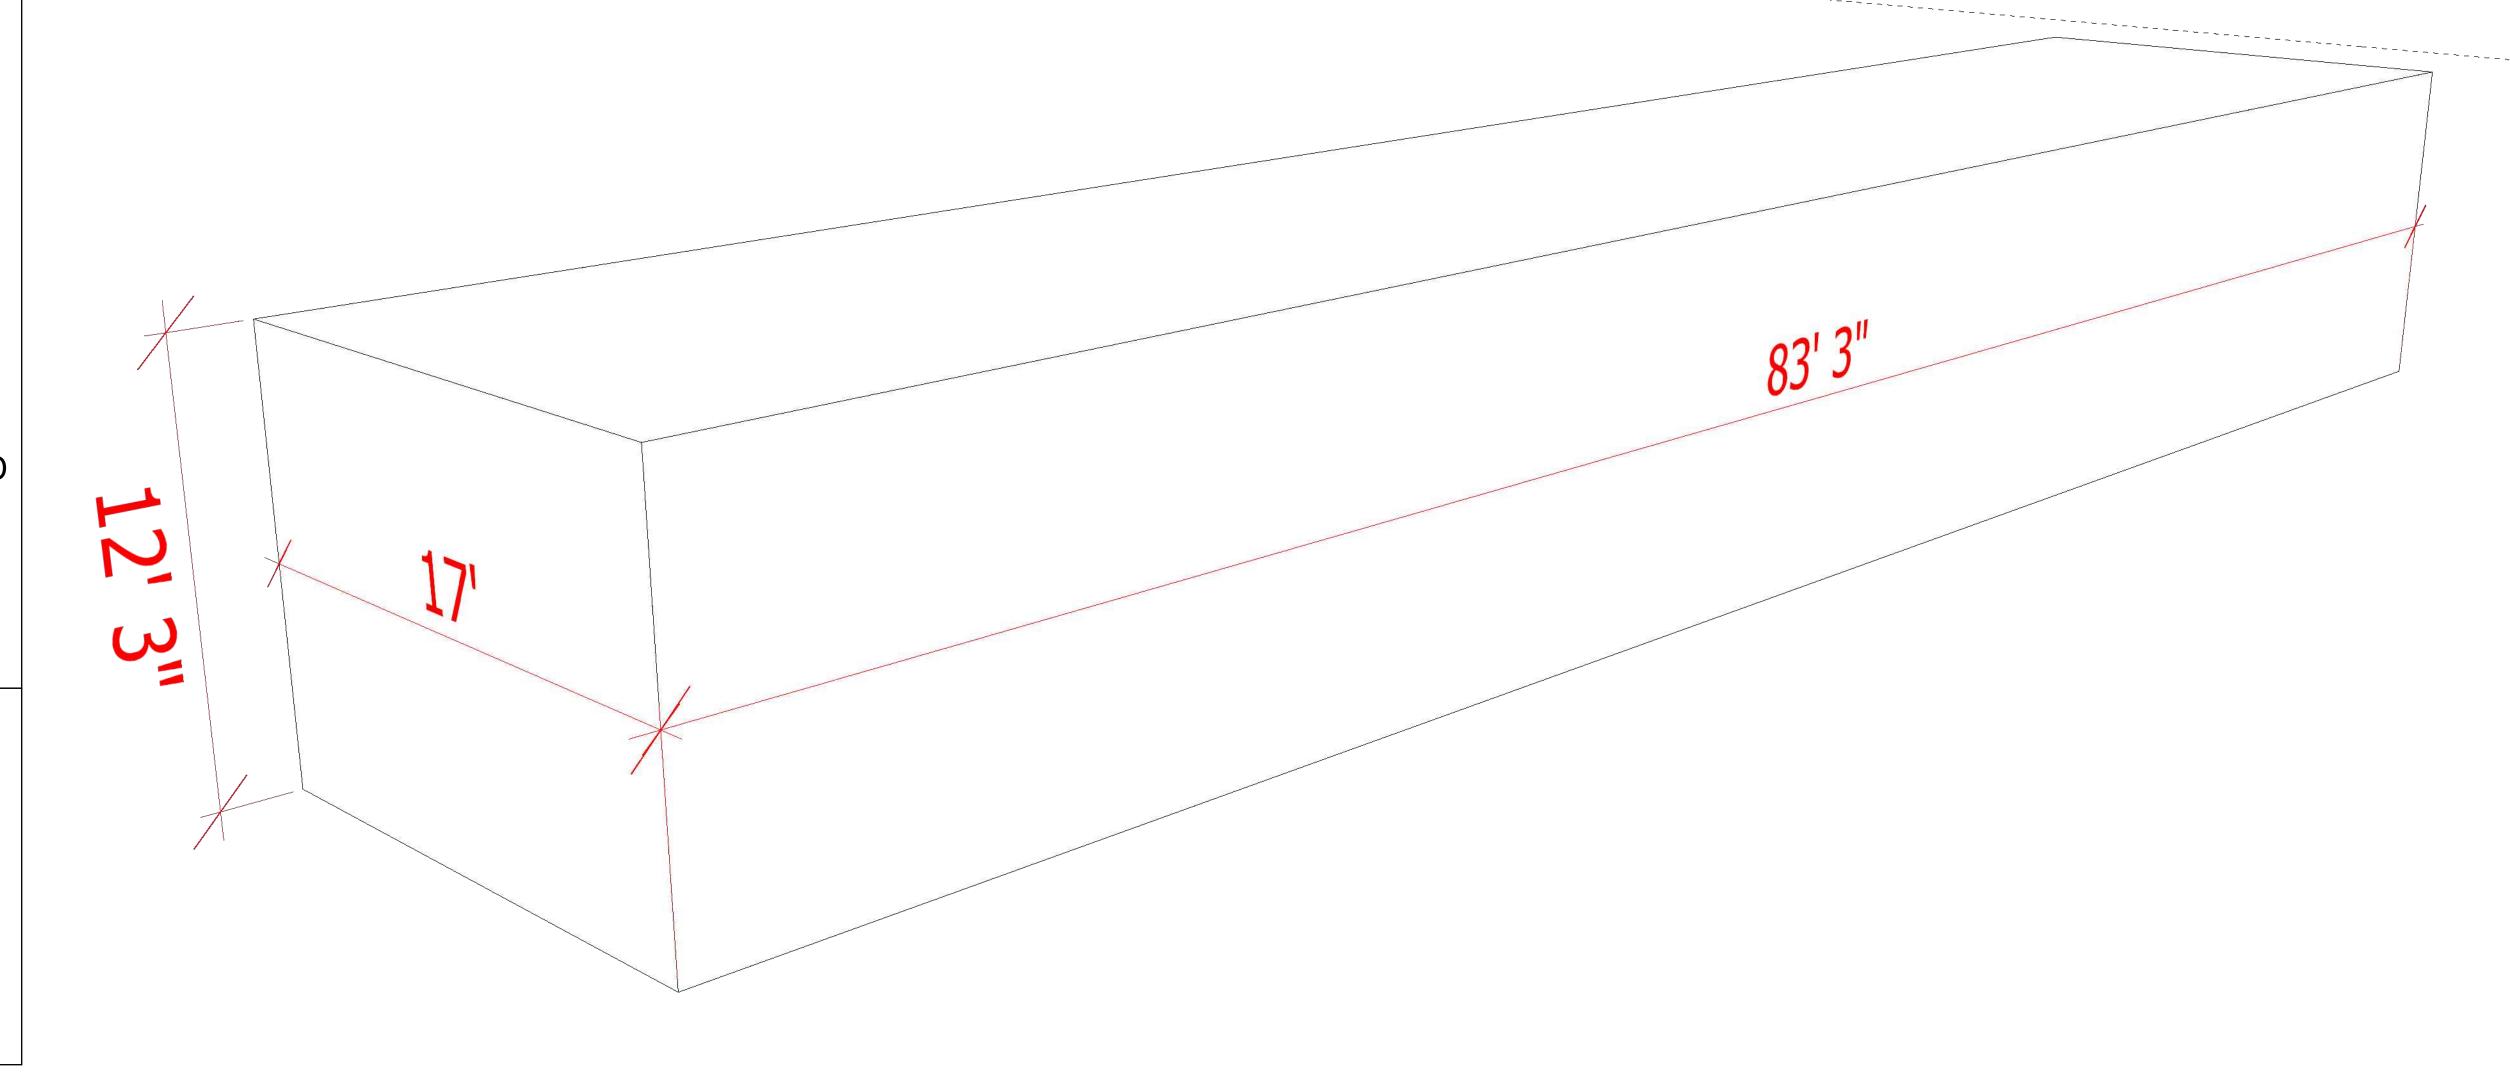

#### **OVERALL DIMENTIONS:**

A HEIGHT OF 12'-3" IS REQUIRED

A LENGTH OF 17' IS REQUIRED

A WIDTH OF 83'-3" IS REQUIRED

THIS DOCUMENT BEST VIEWED WHEN PRINTED AT 36" X 24".

THIS DOCUMENT BEST VIEWED WHEN PRINTED AT 36" X 24".

OVERALL DIMENSIONS

Р

THIS DOCUMENT BEST VIEWED WHEN PRINTED AT 36" X 24".

OVERALL DIMENSIONS

P 4

## OVERALL DIMENSIONS

IN PART OR IN WHOLE. ALL SPECIAL FEATURES OF THIS DESIGN SHALL NOT BE INCORPORATED IN ANY OTHER PROJECT, UNLESS THE PRIOR WRITTEN AGREEMENT OF LASERTRON HAS BEEN OBTAINED. THIS DOCUMENT WILL BE RETURNED UPON THE COMPLETION OF THE PROJECT CONTEMPLATED BY