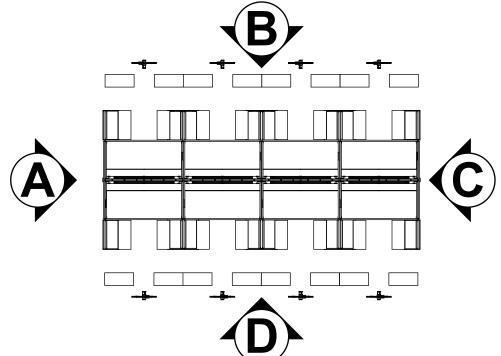

### SPACE REQUIREMENTS AND OVERALL DIMENSIONS

(8) FULL HEIGHT LANES WITH FURNITURE BACK TO BACK

### OVERALL DIMENSIONS

P 3

THIS DOCUMENT BEST VIEWED WHEN PRINTED AT 36" X 24".

OVERALL DIMENSIONS

P 4