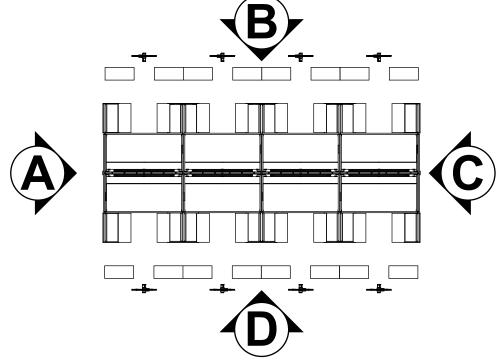

### SPACE REQUIREMENTS AND OVERALL DIMENSIONS

(8) FULL HEIGHT LANES WITH FURNITURE BACK TO BACK

### OVERALL DIMENSIONS

P 3

THIS DOCUMENT BEST VIEWED WHEN PRINTED AT 36" X 24".

OVERALL DIMENSIONS

P 4