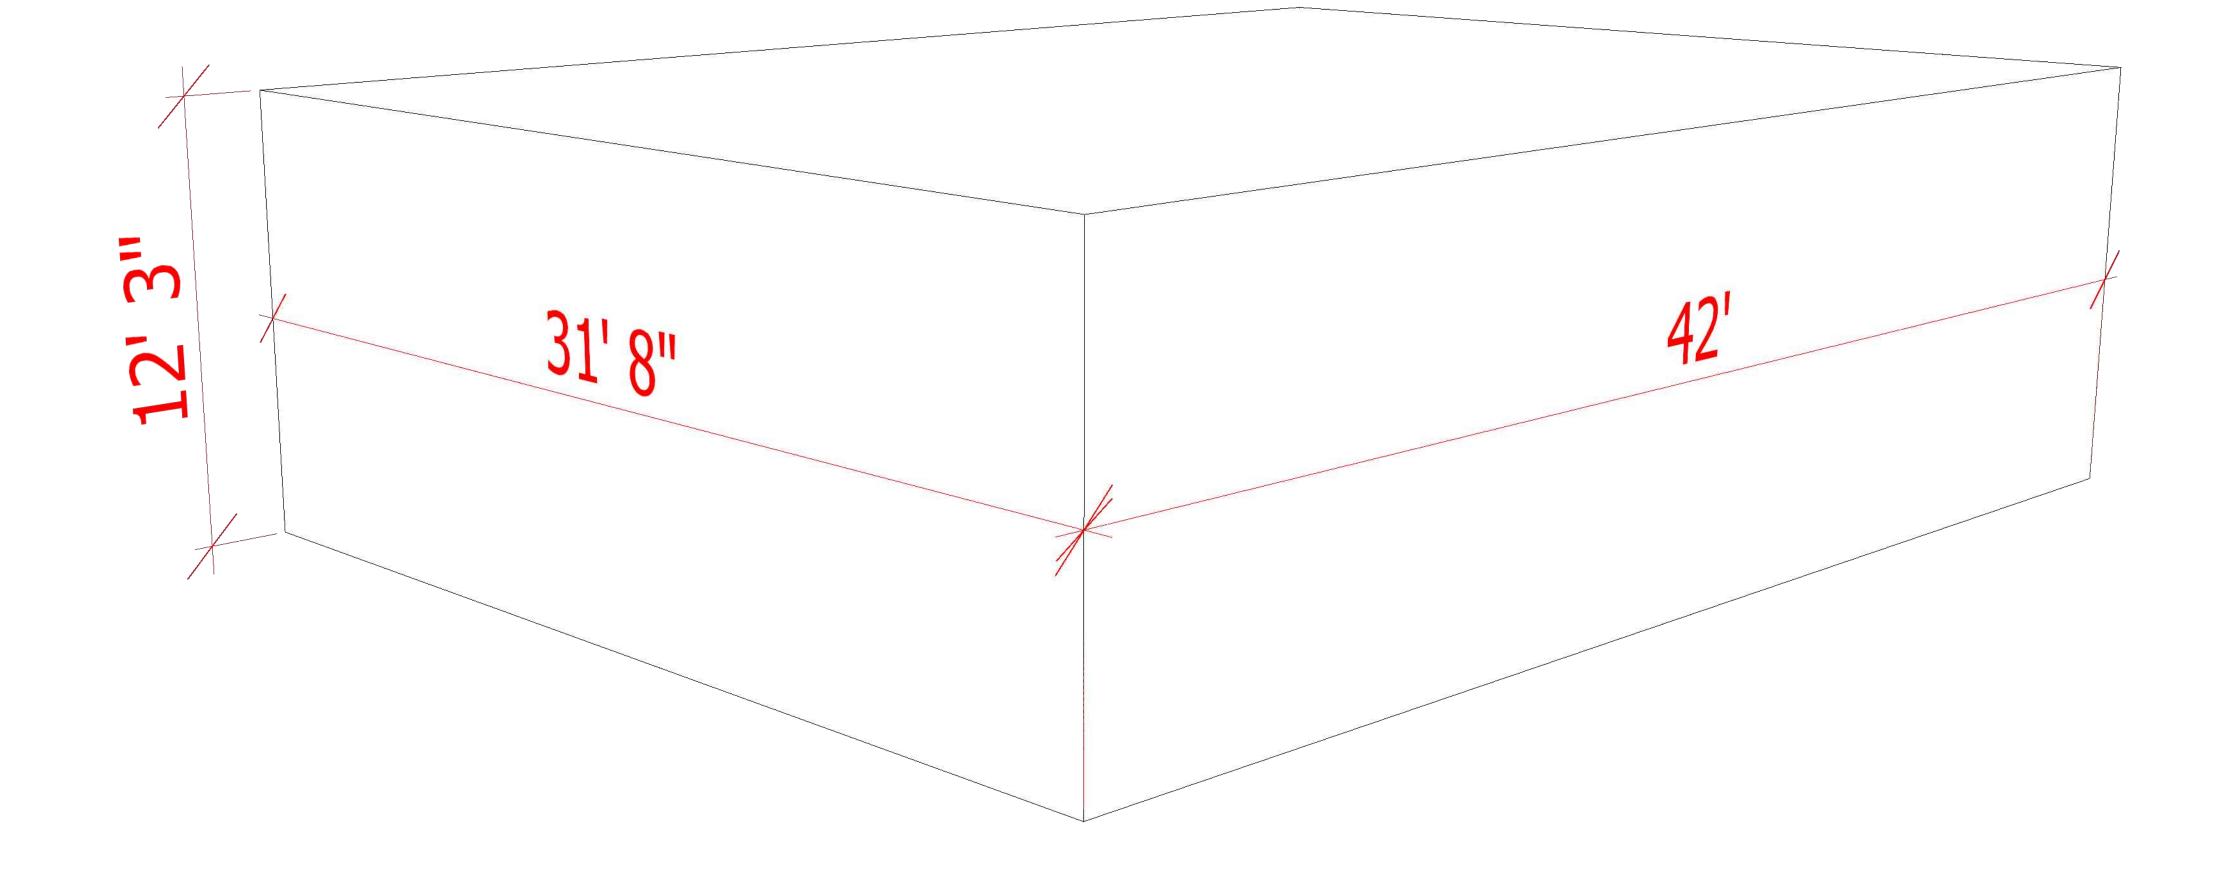

#### **OVERALL DIMENTIONS:**

A HEIGHT OF 12'-3" IS REQUIRED

A LENGTH OF 31'-8"' IS REQUIRED

A WIDTH OF 42'-0" IS REQUIRED

THIS DOCUMENT BEST VIEWED WHEN PRINTED AT 36" X 24".

REQUIRED SPACE

Р

THIS DOCUMENT BEST VIEWED WHEN PRINTED AT 36" X 24".

### OVERALL DIMENSIONS

P 3

THIS DOCUMENT BEST VIEWED WHEN PRINTED AT 36" X 24".

OVERALL DIMENSIONS

P 4