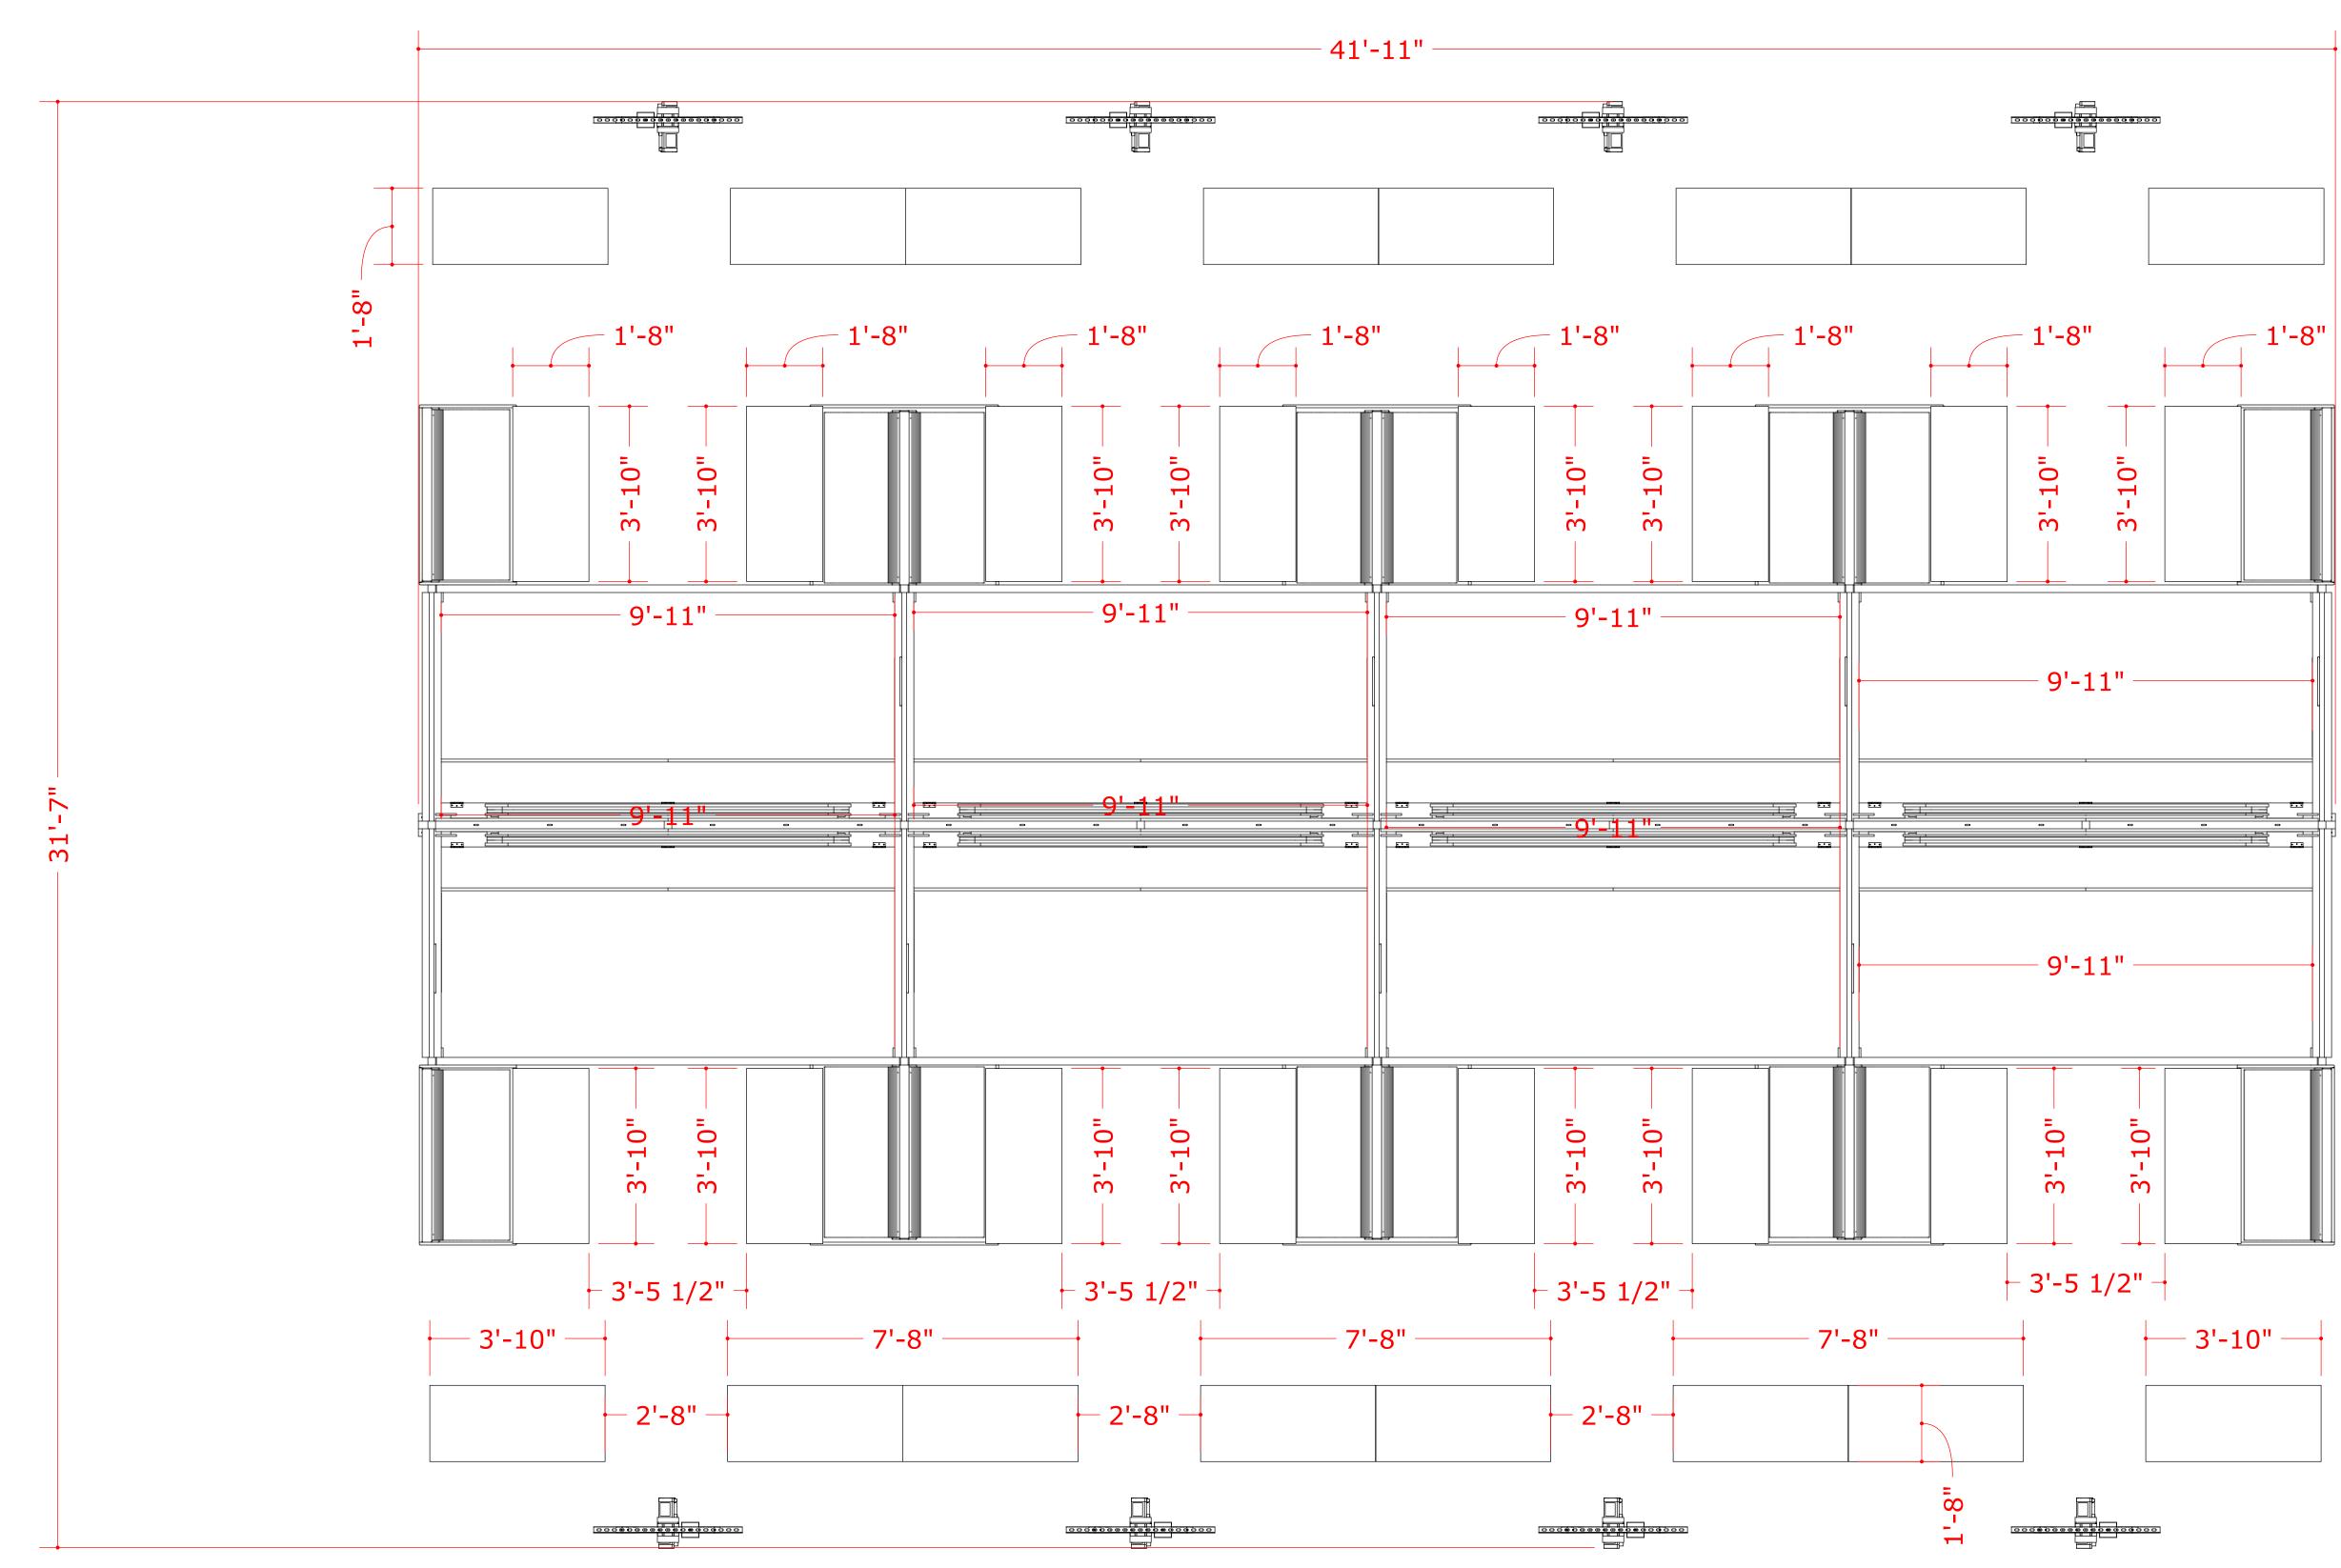

#### **OVERALL DIMENTIONS:**

A HEIGHT OF 12'-3" IS REQUIRED

A LENGTH OF 31'-8"' IS REQUIRED

A WIDTH OF 42'-0" IS REQUIRED

THIS DOCUMENT BEST VIEWED WHEN PRINTED AT 36" X 24".

REQUIRED SPACE

Р

THIS DOCUMENT BEST VIEWED WHEN PRINTED AT 36" X 24".

### OVERALL DIMENSIONS

P 3

THIS DOCUMENT BEST VIEWED WHEN PRINTED AT 36" X 24".

OVERALL DIMENSIONS

P 4