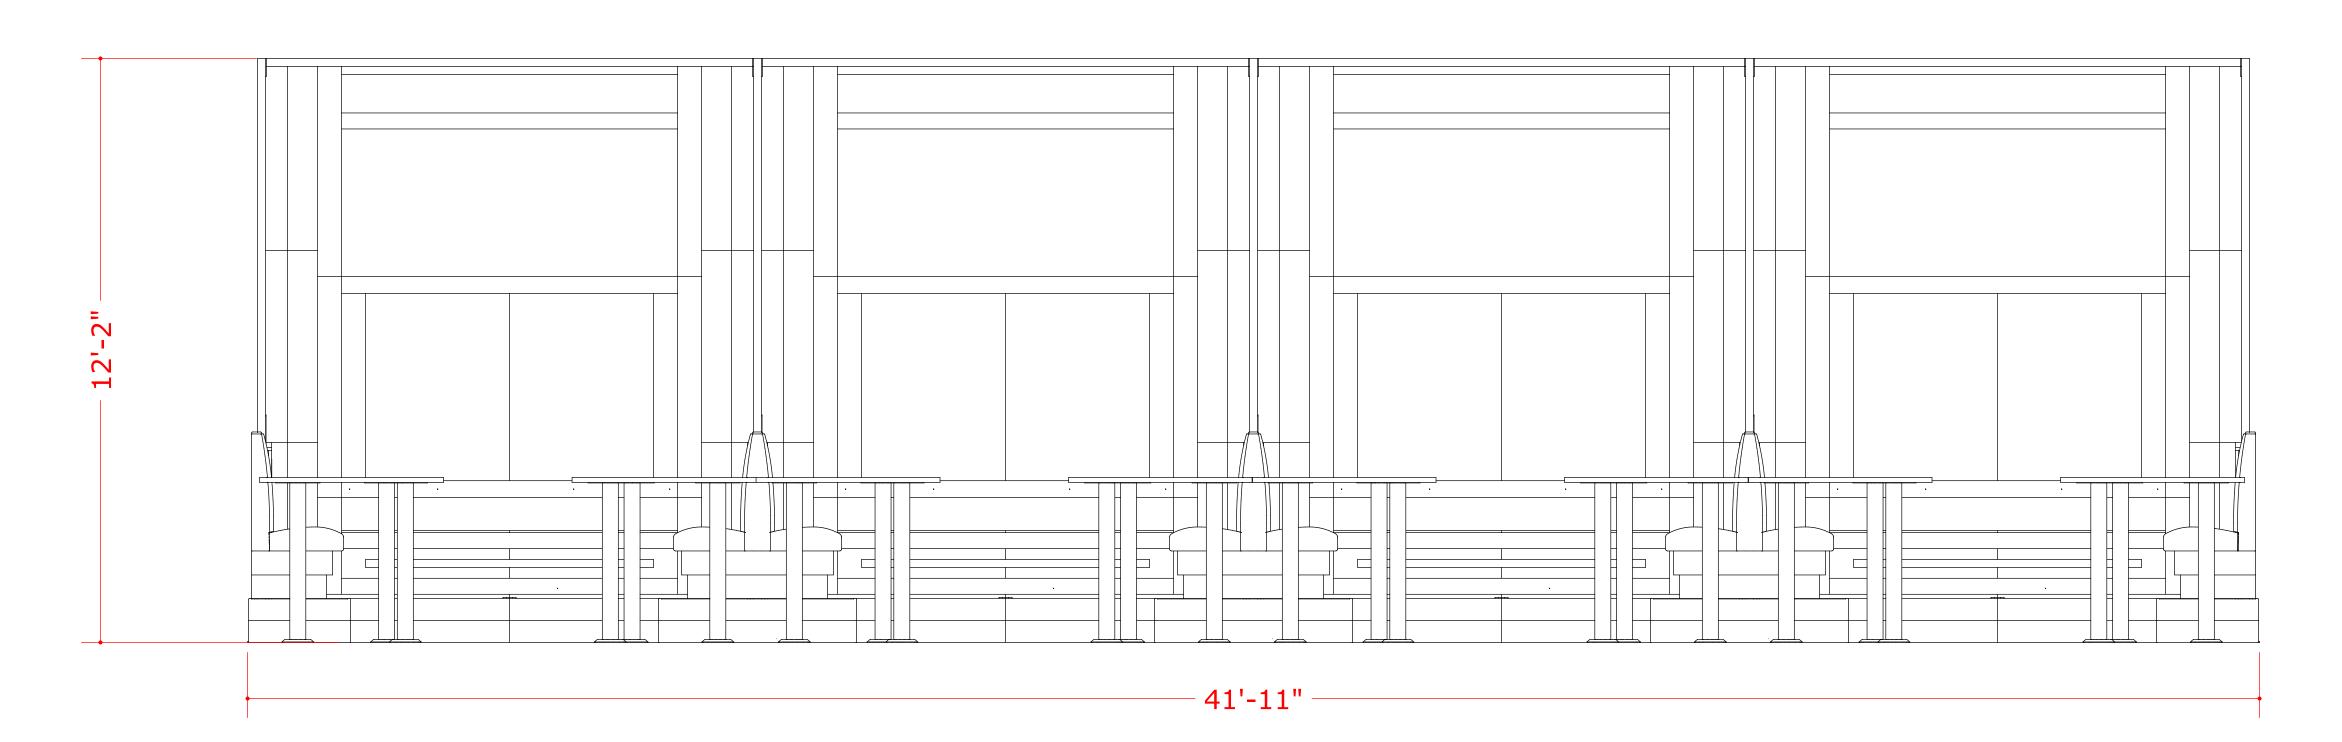

#### **OVERALL DIMENTIONS:**

A HEIGHT OF 12'-3" IS REQUIRED

A LENGTH OF 31'-8"' IS REQUIRED

A WIDTH OF 42'-0" IS REQUIRED

THIS DOCUMENT BEST VIEWED WHEN PRINTED AT 36" X 24".

REQUIRED SPACE

Р

THIS DOCUMENT BEST VIEWED WHEN PRINTED AT 36" X 24".

### OVERALL DIMENSIONS

P 3

THIS DOCUMENT BEST VIEWED WHEN PRINTED AT 36" X 24".

OVERALL DIMENSIONS

P 4

### OVERALL DIMENSIONS

THIS DOCUMENT IS THE PROPERTY OF LASERTRON, INC. AND HAS BEEN PREPARED AND ISSUED FOR A SPECIFIC PROJECT AS MARKED ON THIS DOCUMENT. THE RECIPIENT BY ACCEPTING THIS DOCUMENT ASSUMES CUSTODY AND AGREES THAT THIS DOCUMENT WILL NOT BE COPIED OR REPRODUCED IN PART OR IN WHOLE. ALL SPECIAL FEATURES OF THIS DESIGN SHALL NOT BE INCORPORATED IN ANY OTHER PROJECT, UNLESS THE PRIOR WRITTEN AGREEMENT OF LASERTRON HAS BEEN OBTAINED. THIS DOCUMENT WILL BE RETURNED UPON THE COMPLETION OF THE PROJECT CONTEMPLATED BY THE DOCUMENTS OR UPON THE REQUEST OF LASERTRON. THIS DOCUMENT IS THE EXCLUSIVE PROPERTY OF LASERTRON, NO RIGHTS TO OWNERSHIP ARE TRANSFERABLE, OR SHALL BE LOST BY THE FILING OF THIS DOCUMENT WITH ANY AND ALL PUBLIC AUTHORITIES FOR ANY PURPOSES.