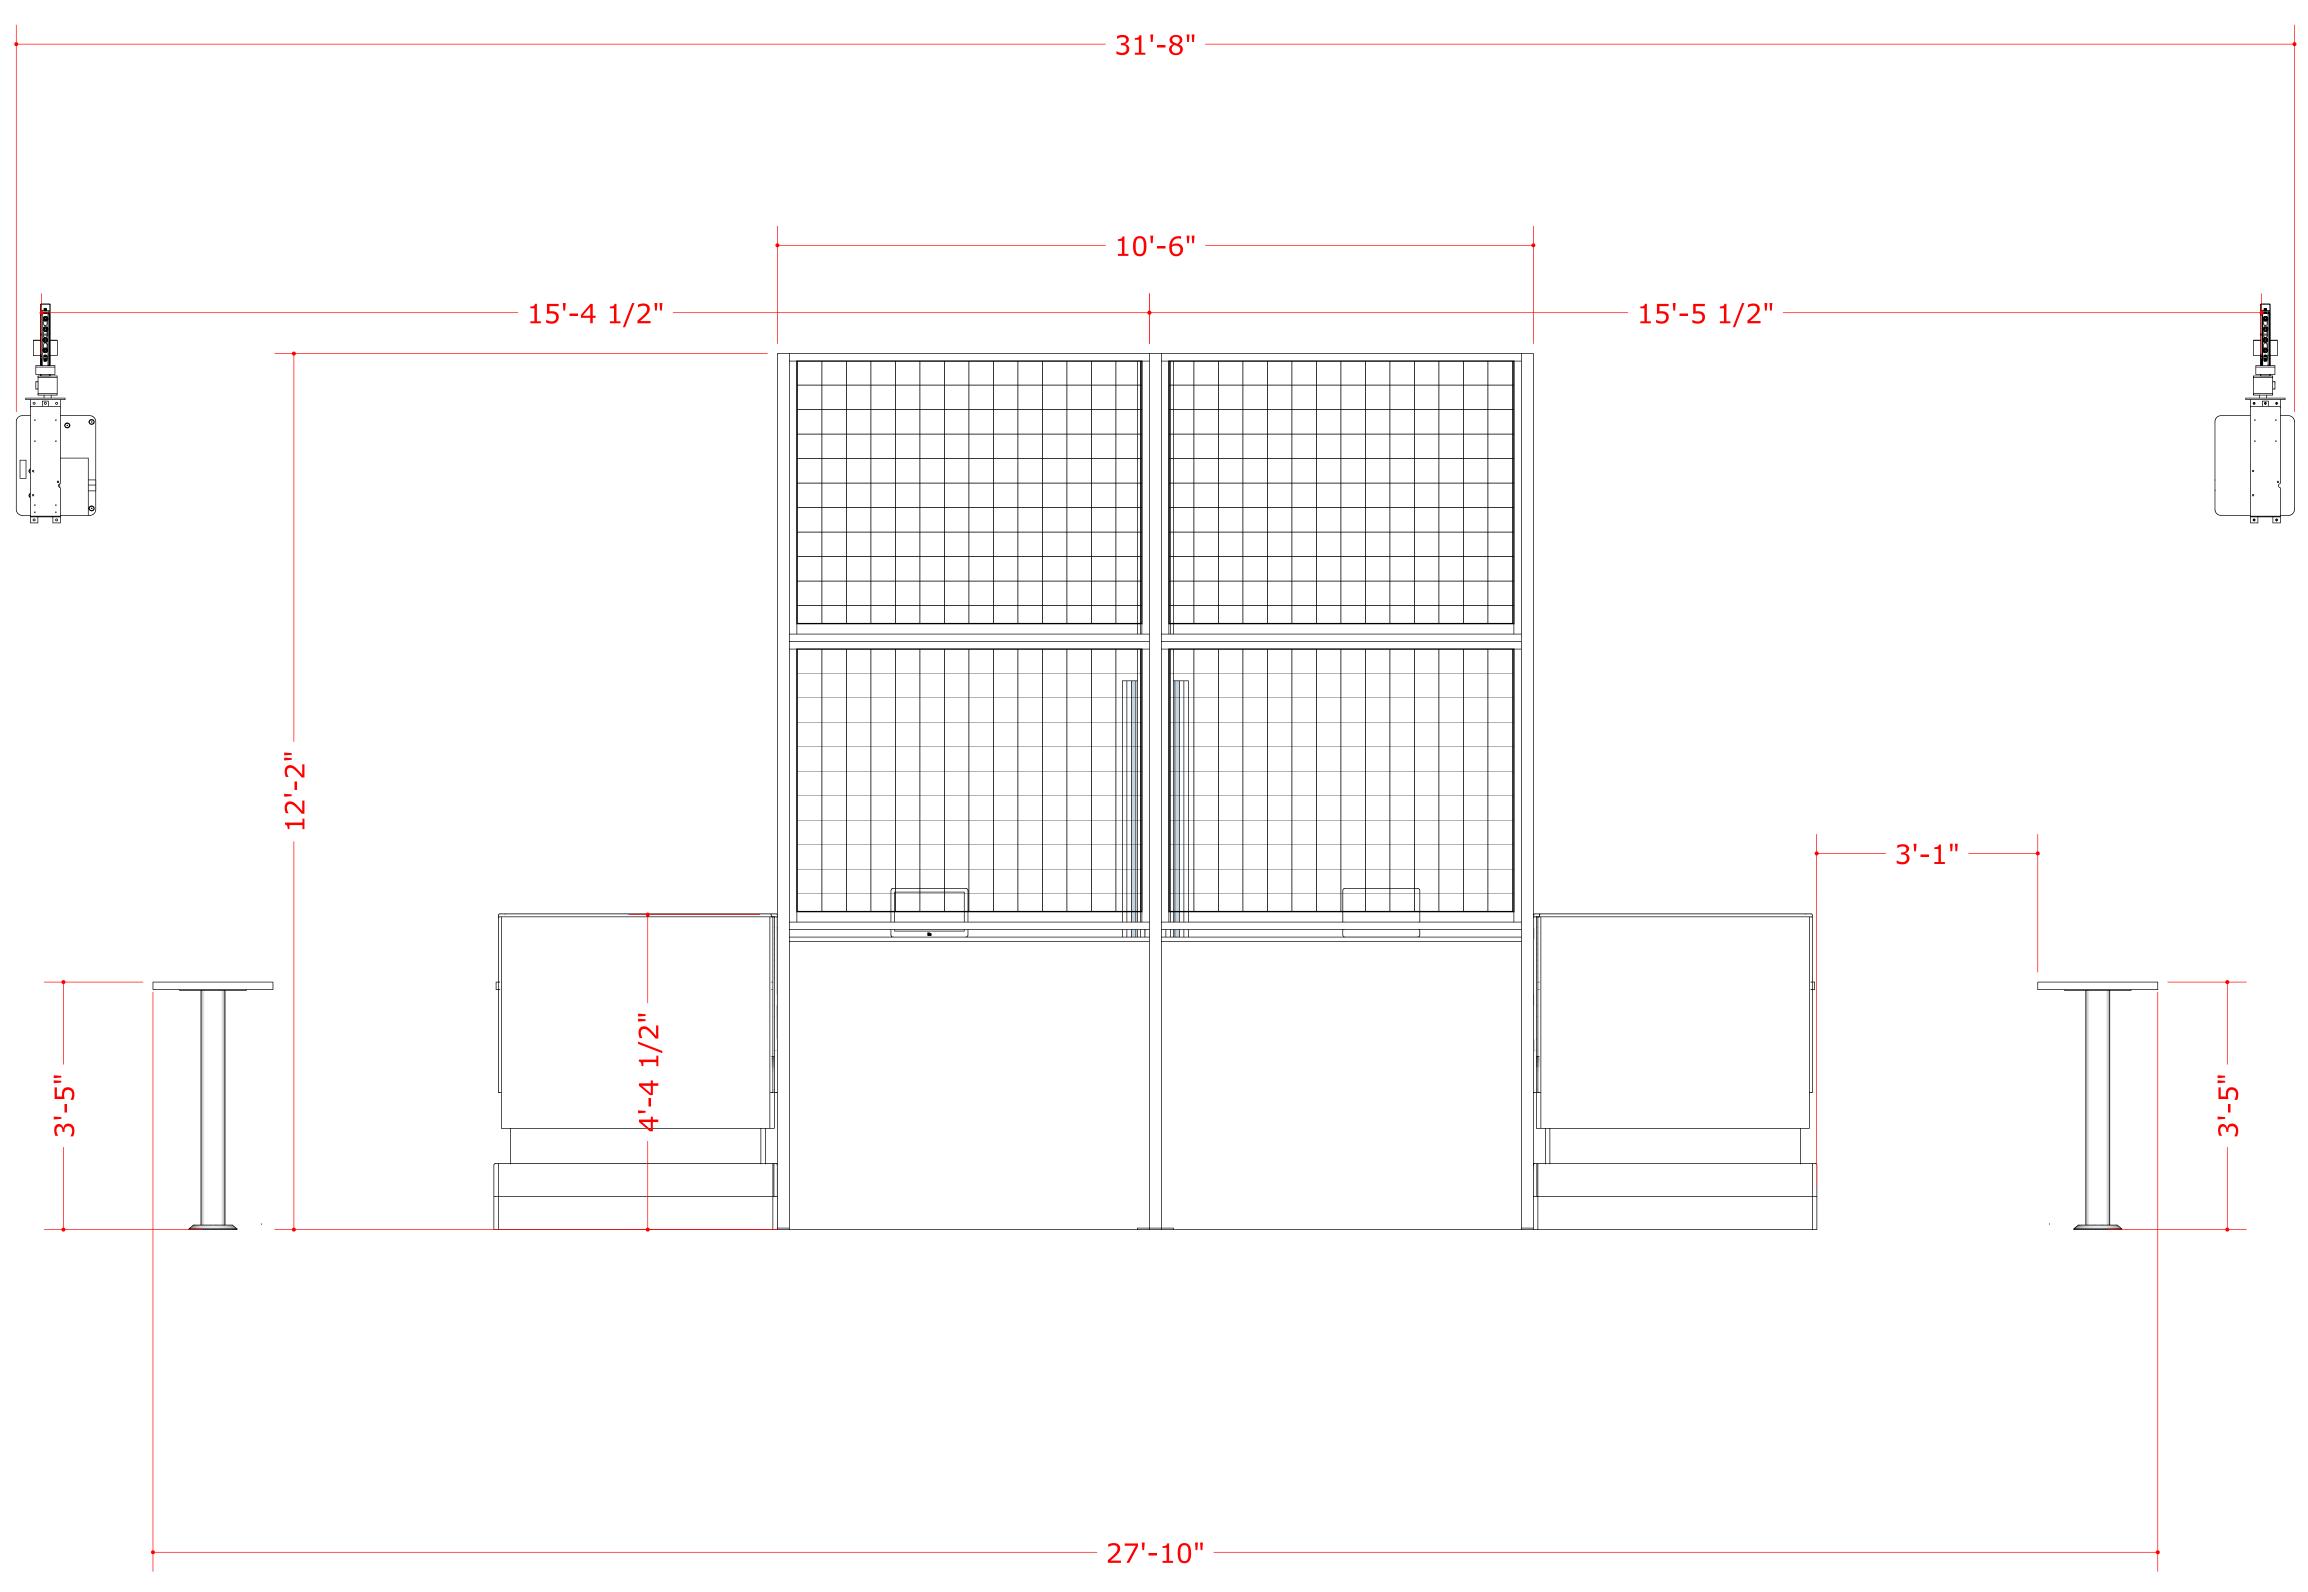

#### **OVERALL DIMENTIONS:**

A HEIGHT OF 12'-3" IS REQUIRED

A LENGTH OF 31'-8"' IS REQUIRED

A WIDTH OF 42'-0" IS REQUIRED

THIS DOCUMENT BEST VIEWED WHEN PRINTED AT 36" X 24".

REQUIRED SPACE

Р

THIS DOCUMENT BEST VIEWED WHEN PRINTED AT 36" X 24".

### OVERALL DIMENSIONS

P 3

THIS DOCUMENT BEST VIEWED WHEN PRINTED AT 36" X 24".

OVERALL DIMENSIONS

P 4