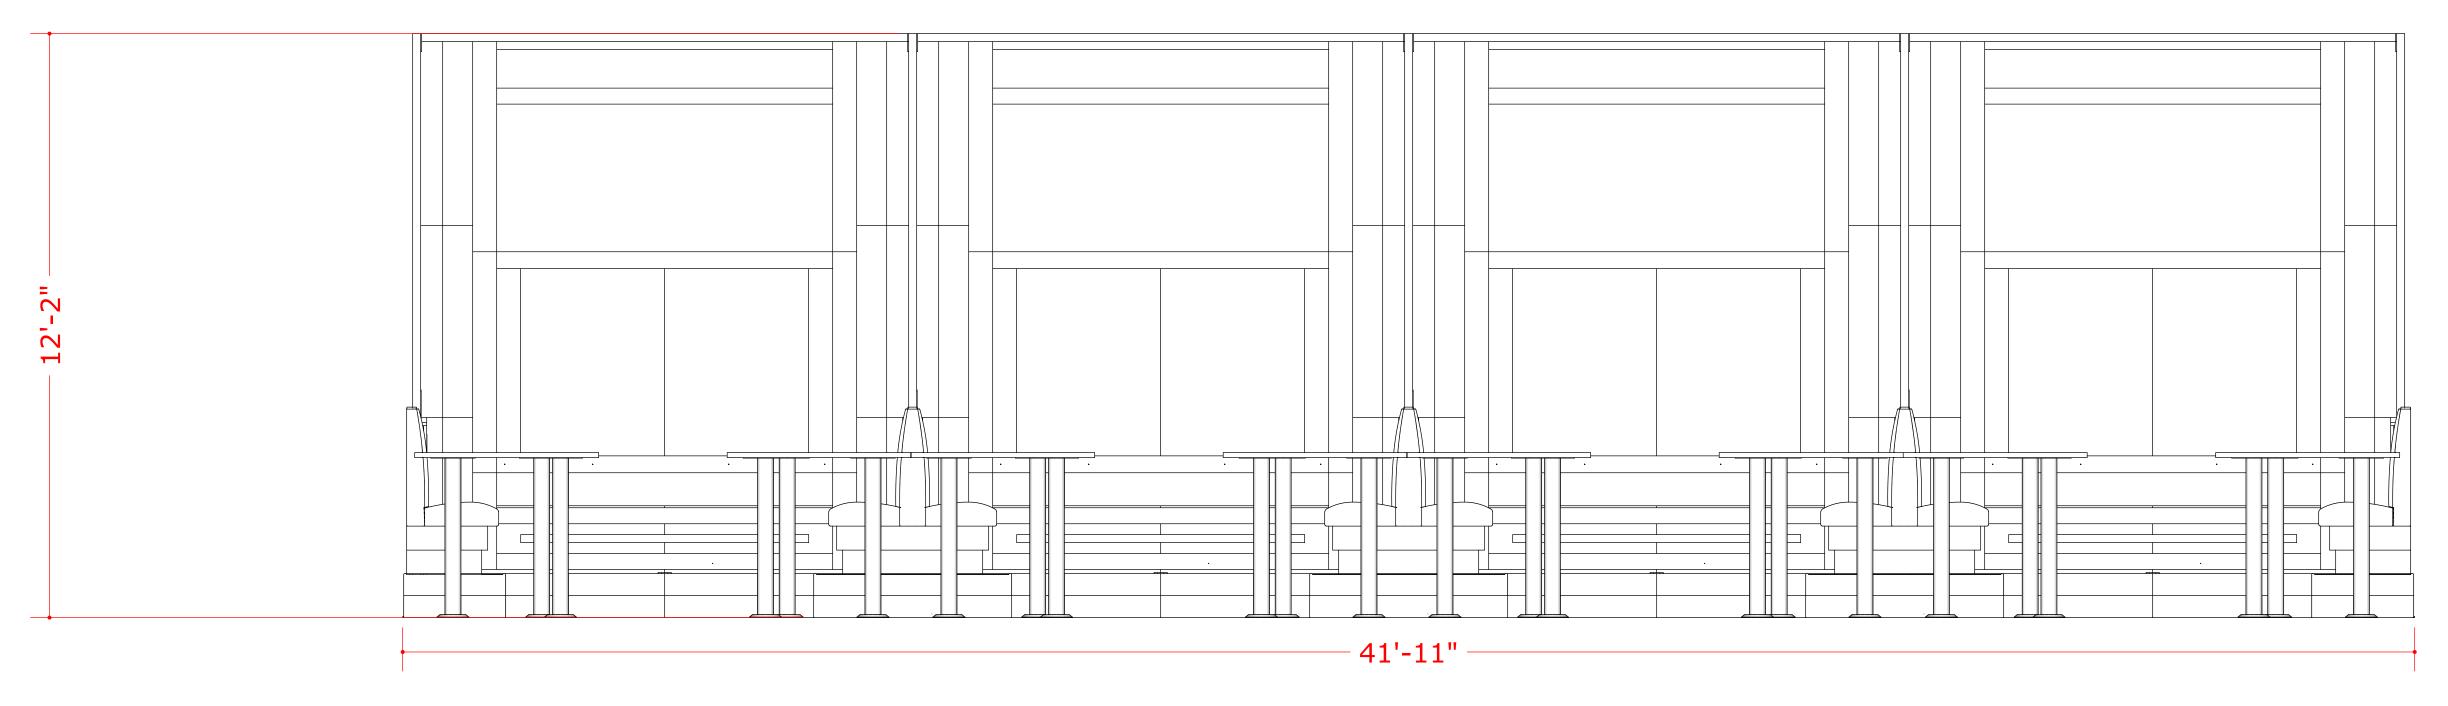

### OVERALL DIMENSIONS

P 3

THIS DOCUMENT BEST VIEWED WHEN PRINTED AT 36" X 24".

OVERALL DIMENSIONS

P 4

### ELEVATION D SCALE 1/2"=1'-0"

THIS DOCUMENT BEST VIEWED WHEN PRINTED AT 36" X 24".