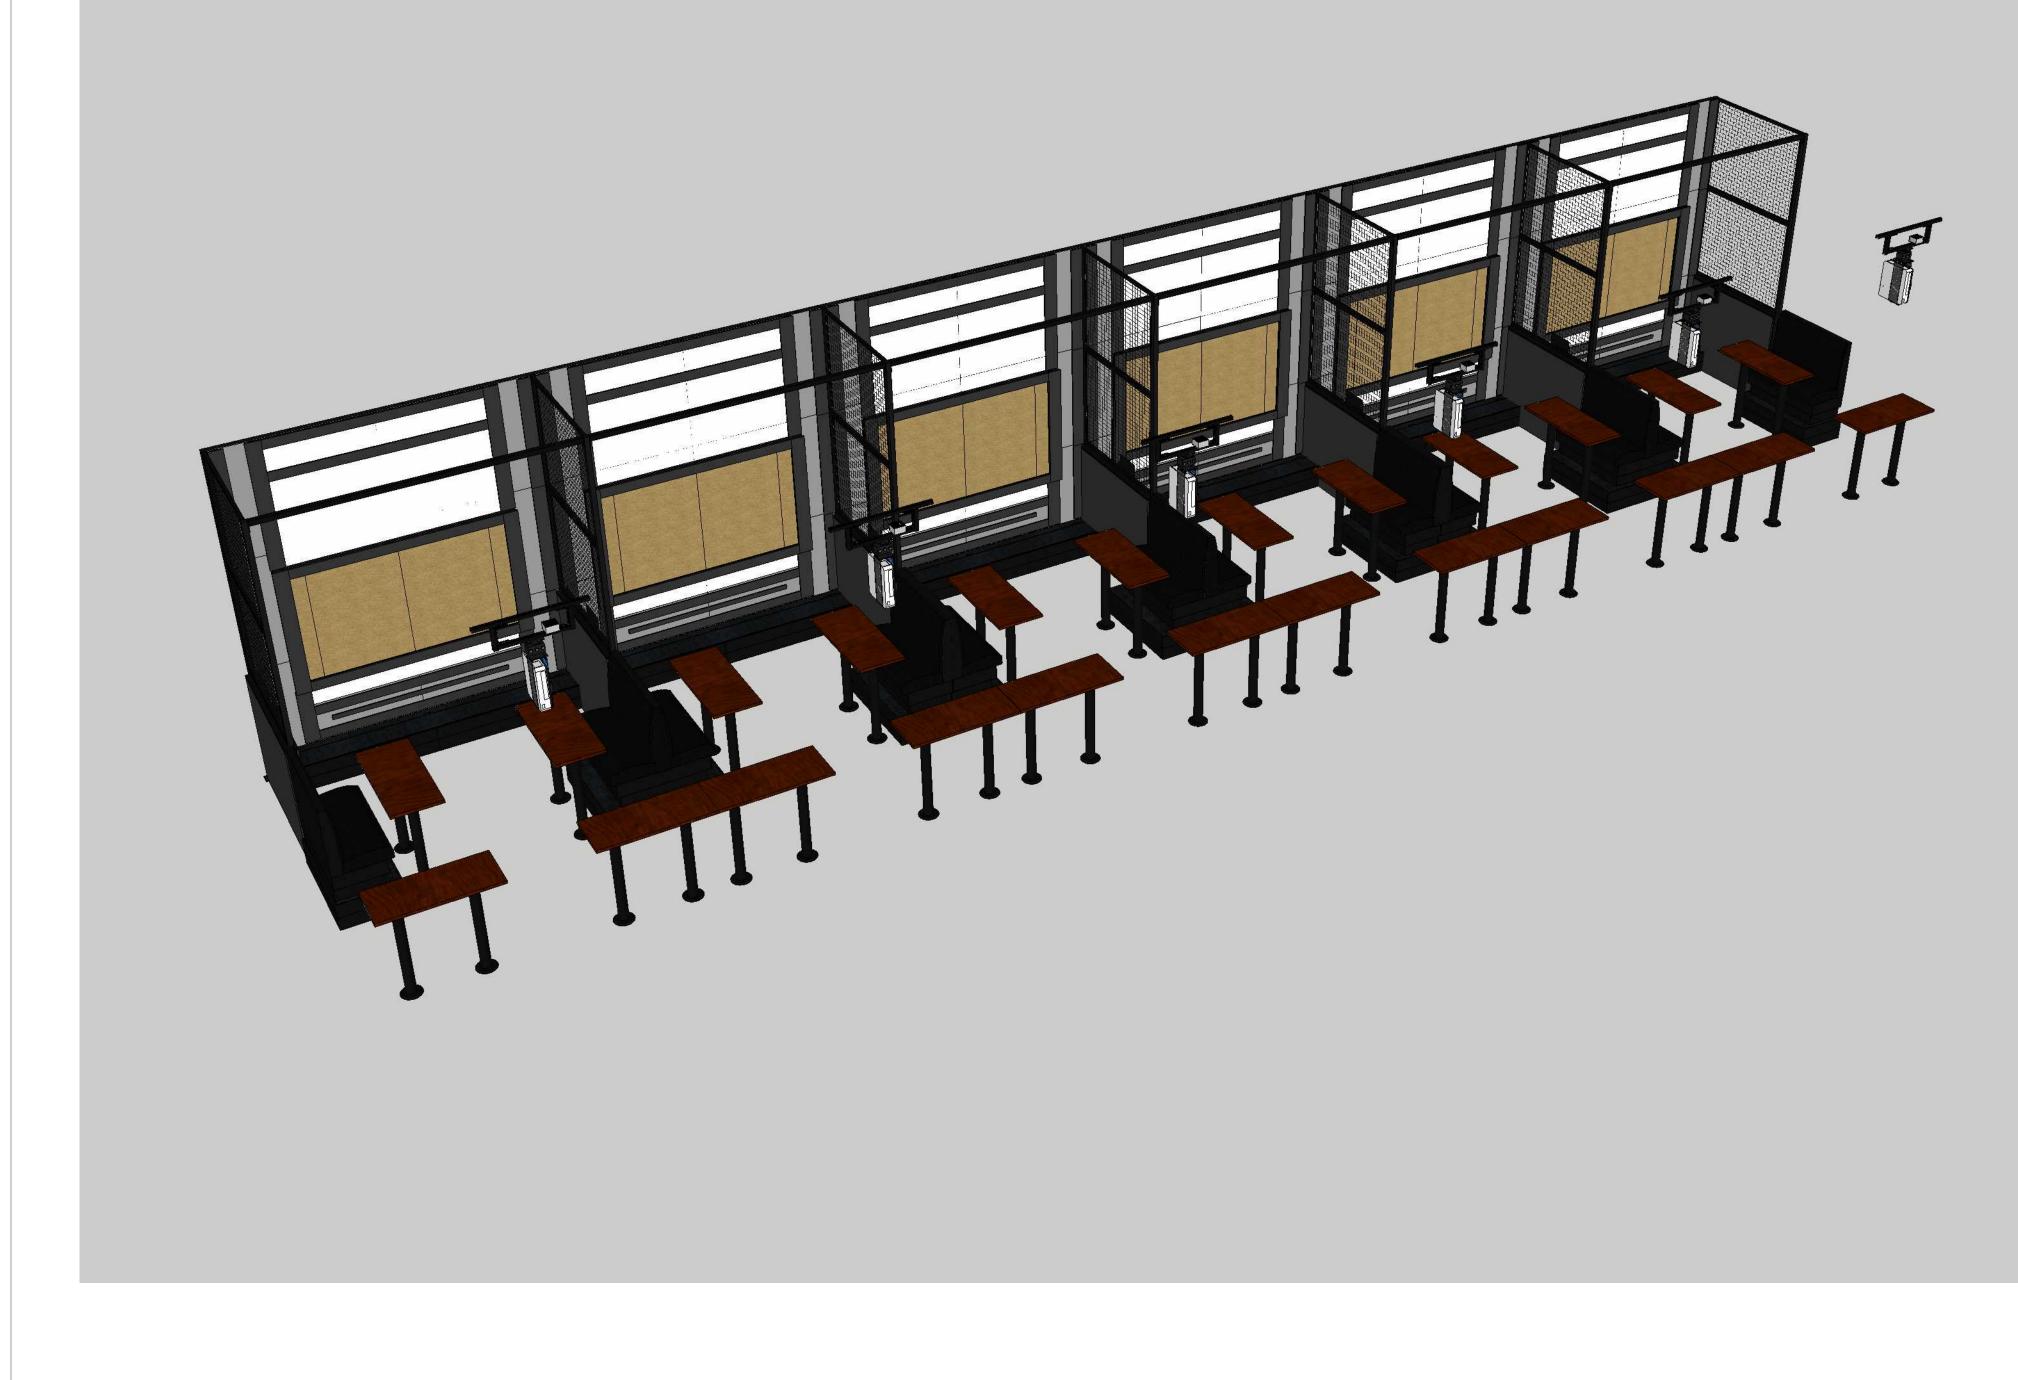

### **OVERALL DIMENTIONS:**

A HEIGHT OF 12'-3" IS REQUIRED

A LENGTH OF 17' IS REQUIRED

A WIDTH OF 62'-7" IS REQUIRED

## <u>OVERALL DIMENSIONS</u>

Project Location 6 Lane - Full Height

2023

P 3

PO Box 930 Amherst, NY 14226 (800) 897-8766, x103 DESIGNERS OF LASER TAG ARENAS AND FACILITIES

# <u>OVERALL DIMENSIONS</u>

Project Location 6 Lane - Full Height

0

 $\sim$ 

2023

P 4

PO Box 930 Amherst, NY 14226 ERTRON (800) 897-8766, x103 DESIGNERS OF LASER TAG ARENAS AND FACILITIES

THE DOCUMENTS OR UPON THE REQUEST OF LASERTRON. THIS DOCUMENT IS THE EXCLUSIVE PROPERTY OF LASERTRON, NO RIGHTS TO OWNERSHIP ARE TRANSFERABLE, OR SHALL BE LOST BY THE FILING OF THIS DOCUMENT WITH ANY AND ALL PUBLIC AUTHORITIES FOR ANY PURPOSES.

### <u>OVERALL VIEW</u>

Project Location 6 Lane - Full Height

2023

P 6