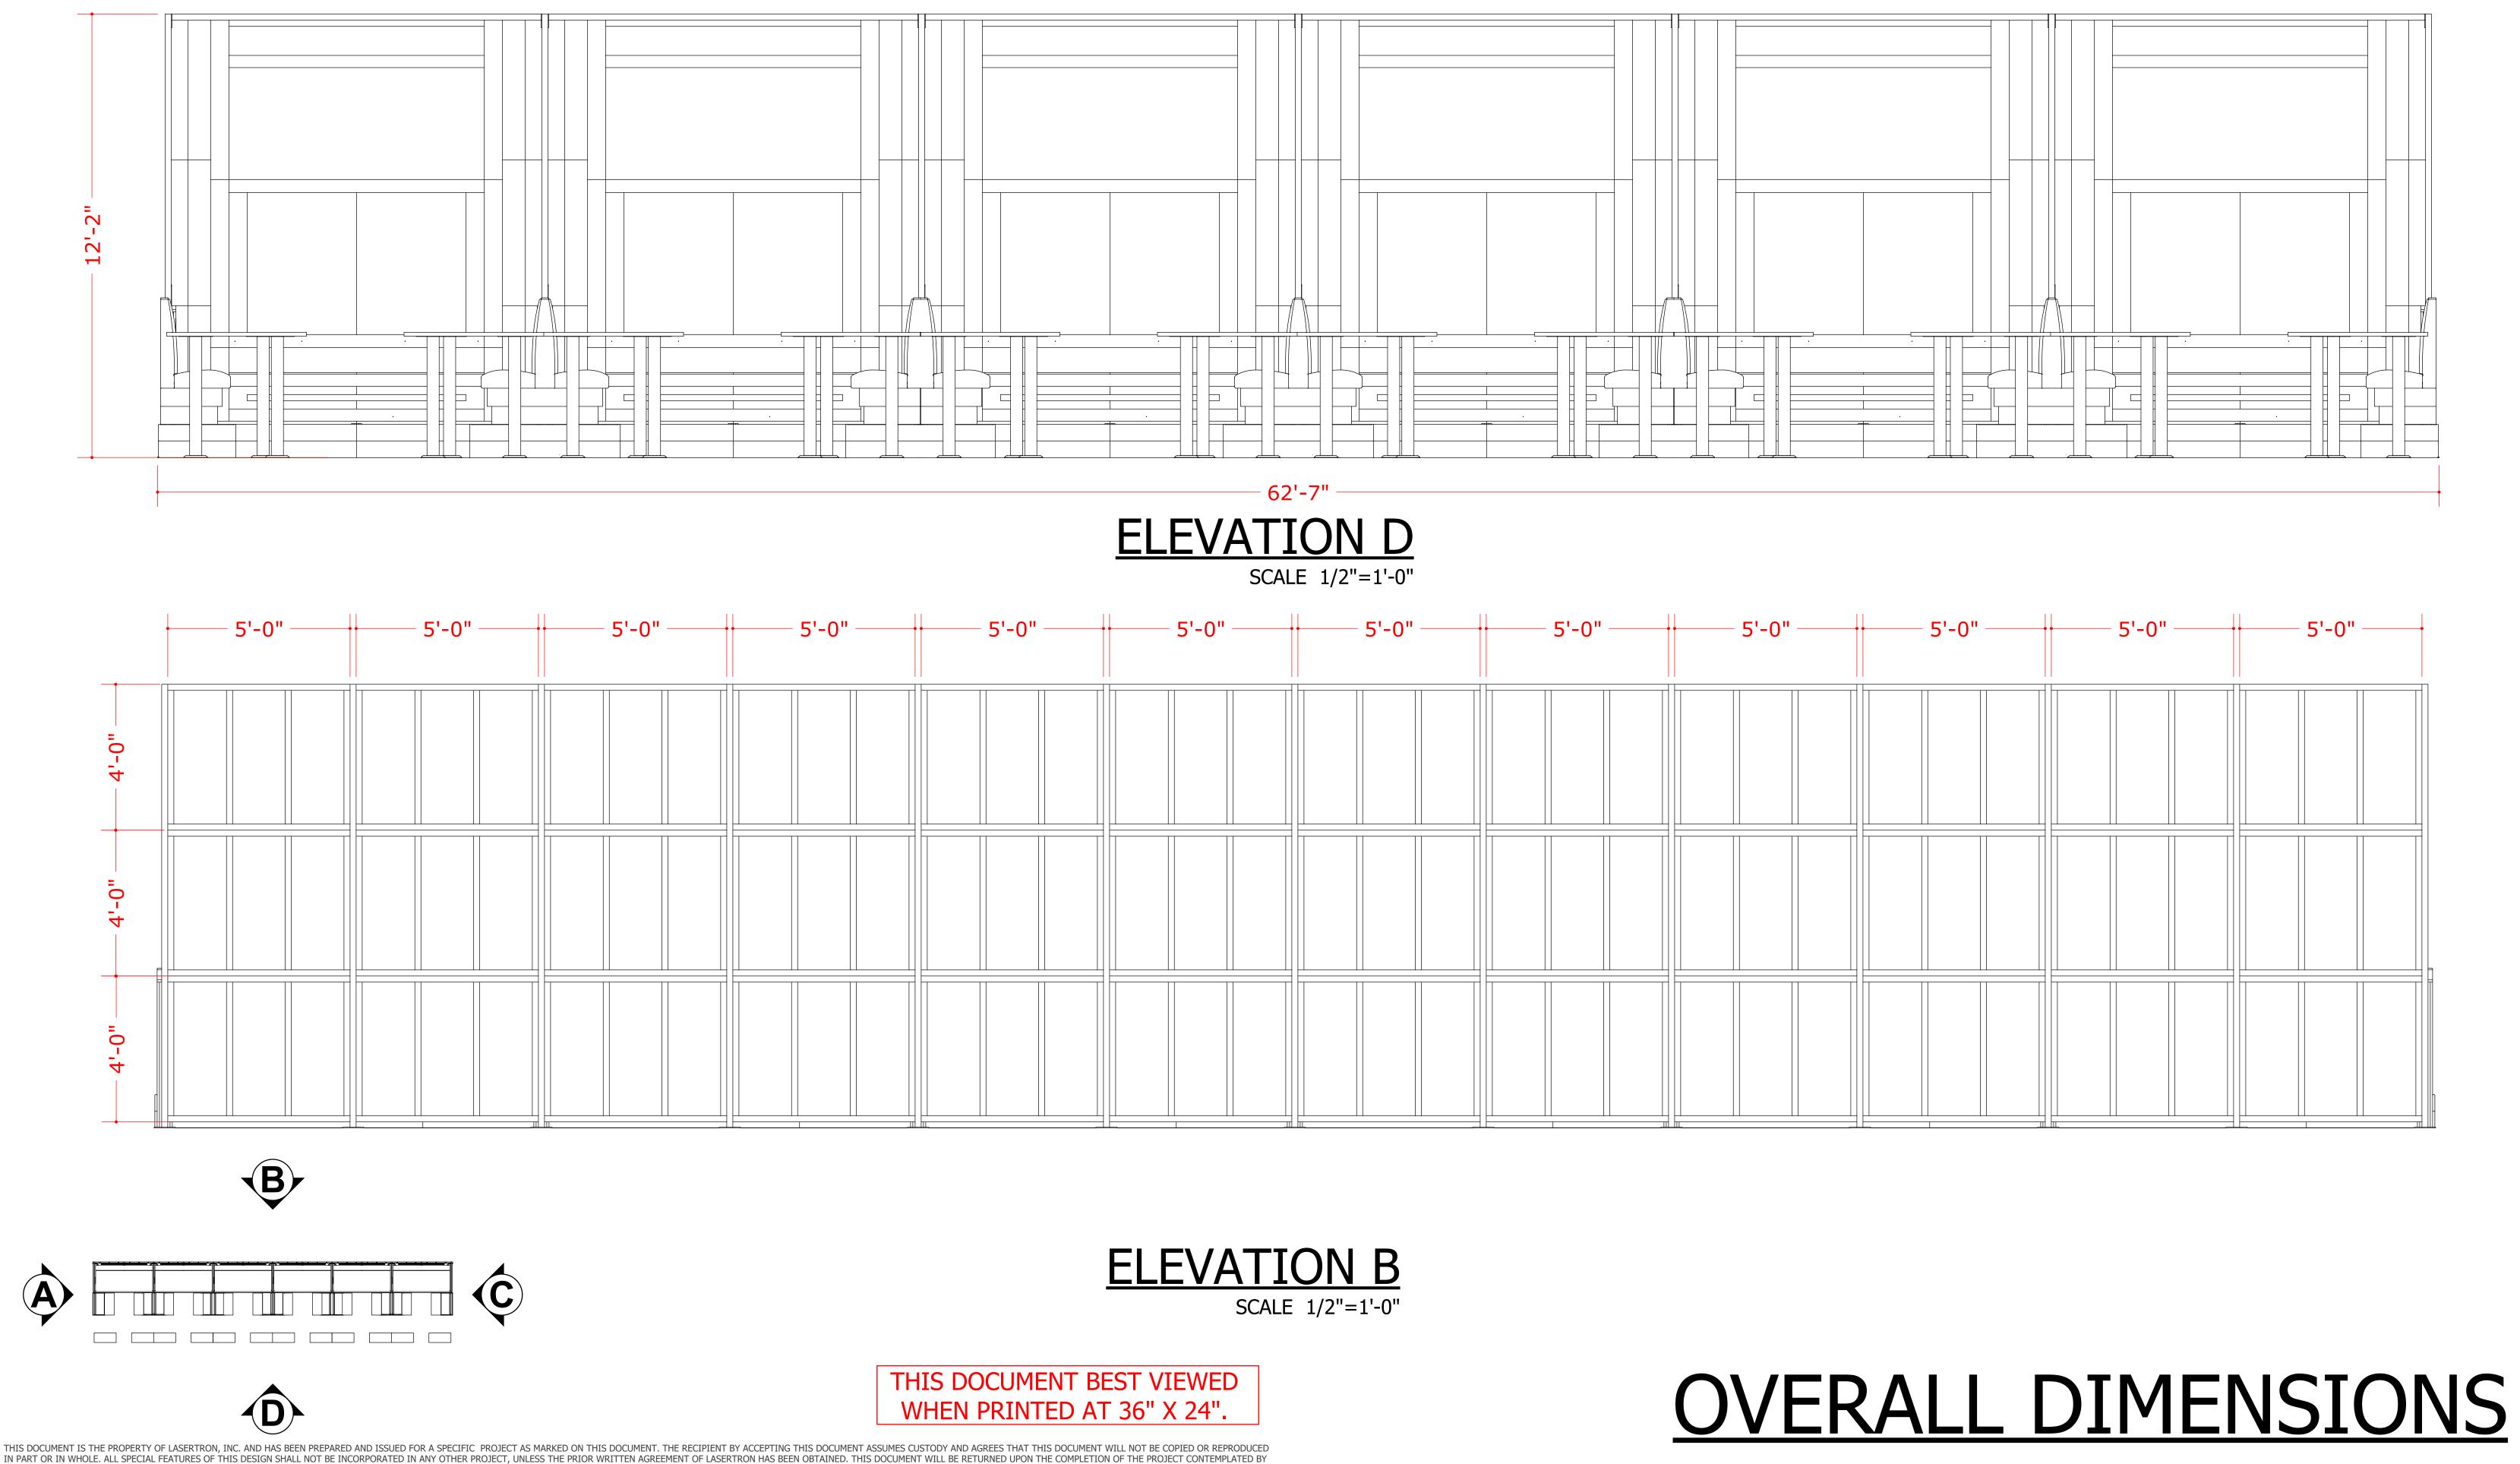

### **OVERALL DIMENTIONS:**

A HEIGHT OF 12'-3" IS REQUIRED

A LENGTH OF 17' IS REQUIRED

A WIDTH OF 62'-7" IS REQUIRED

## <u>OVERALL DIMENSIONS</u>

Project Location 6 Lane - Full Height

2023

P 3

PO Box 930 Amherst, NY 14226 (800) 897-8766, x103 DESIGNERS OF LASER TAG ARENAS AND FACILITIES