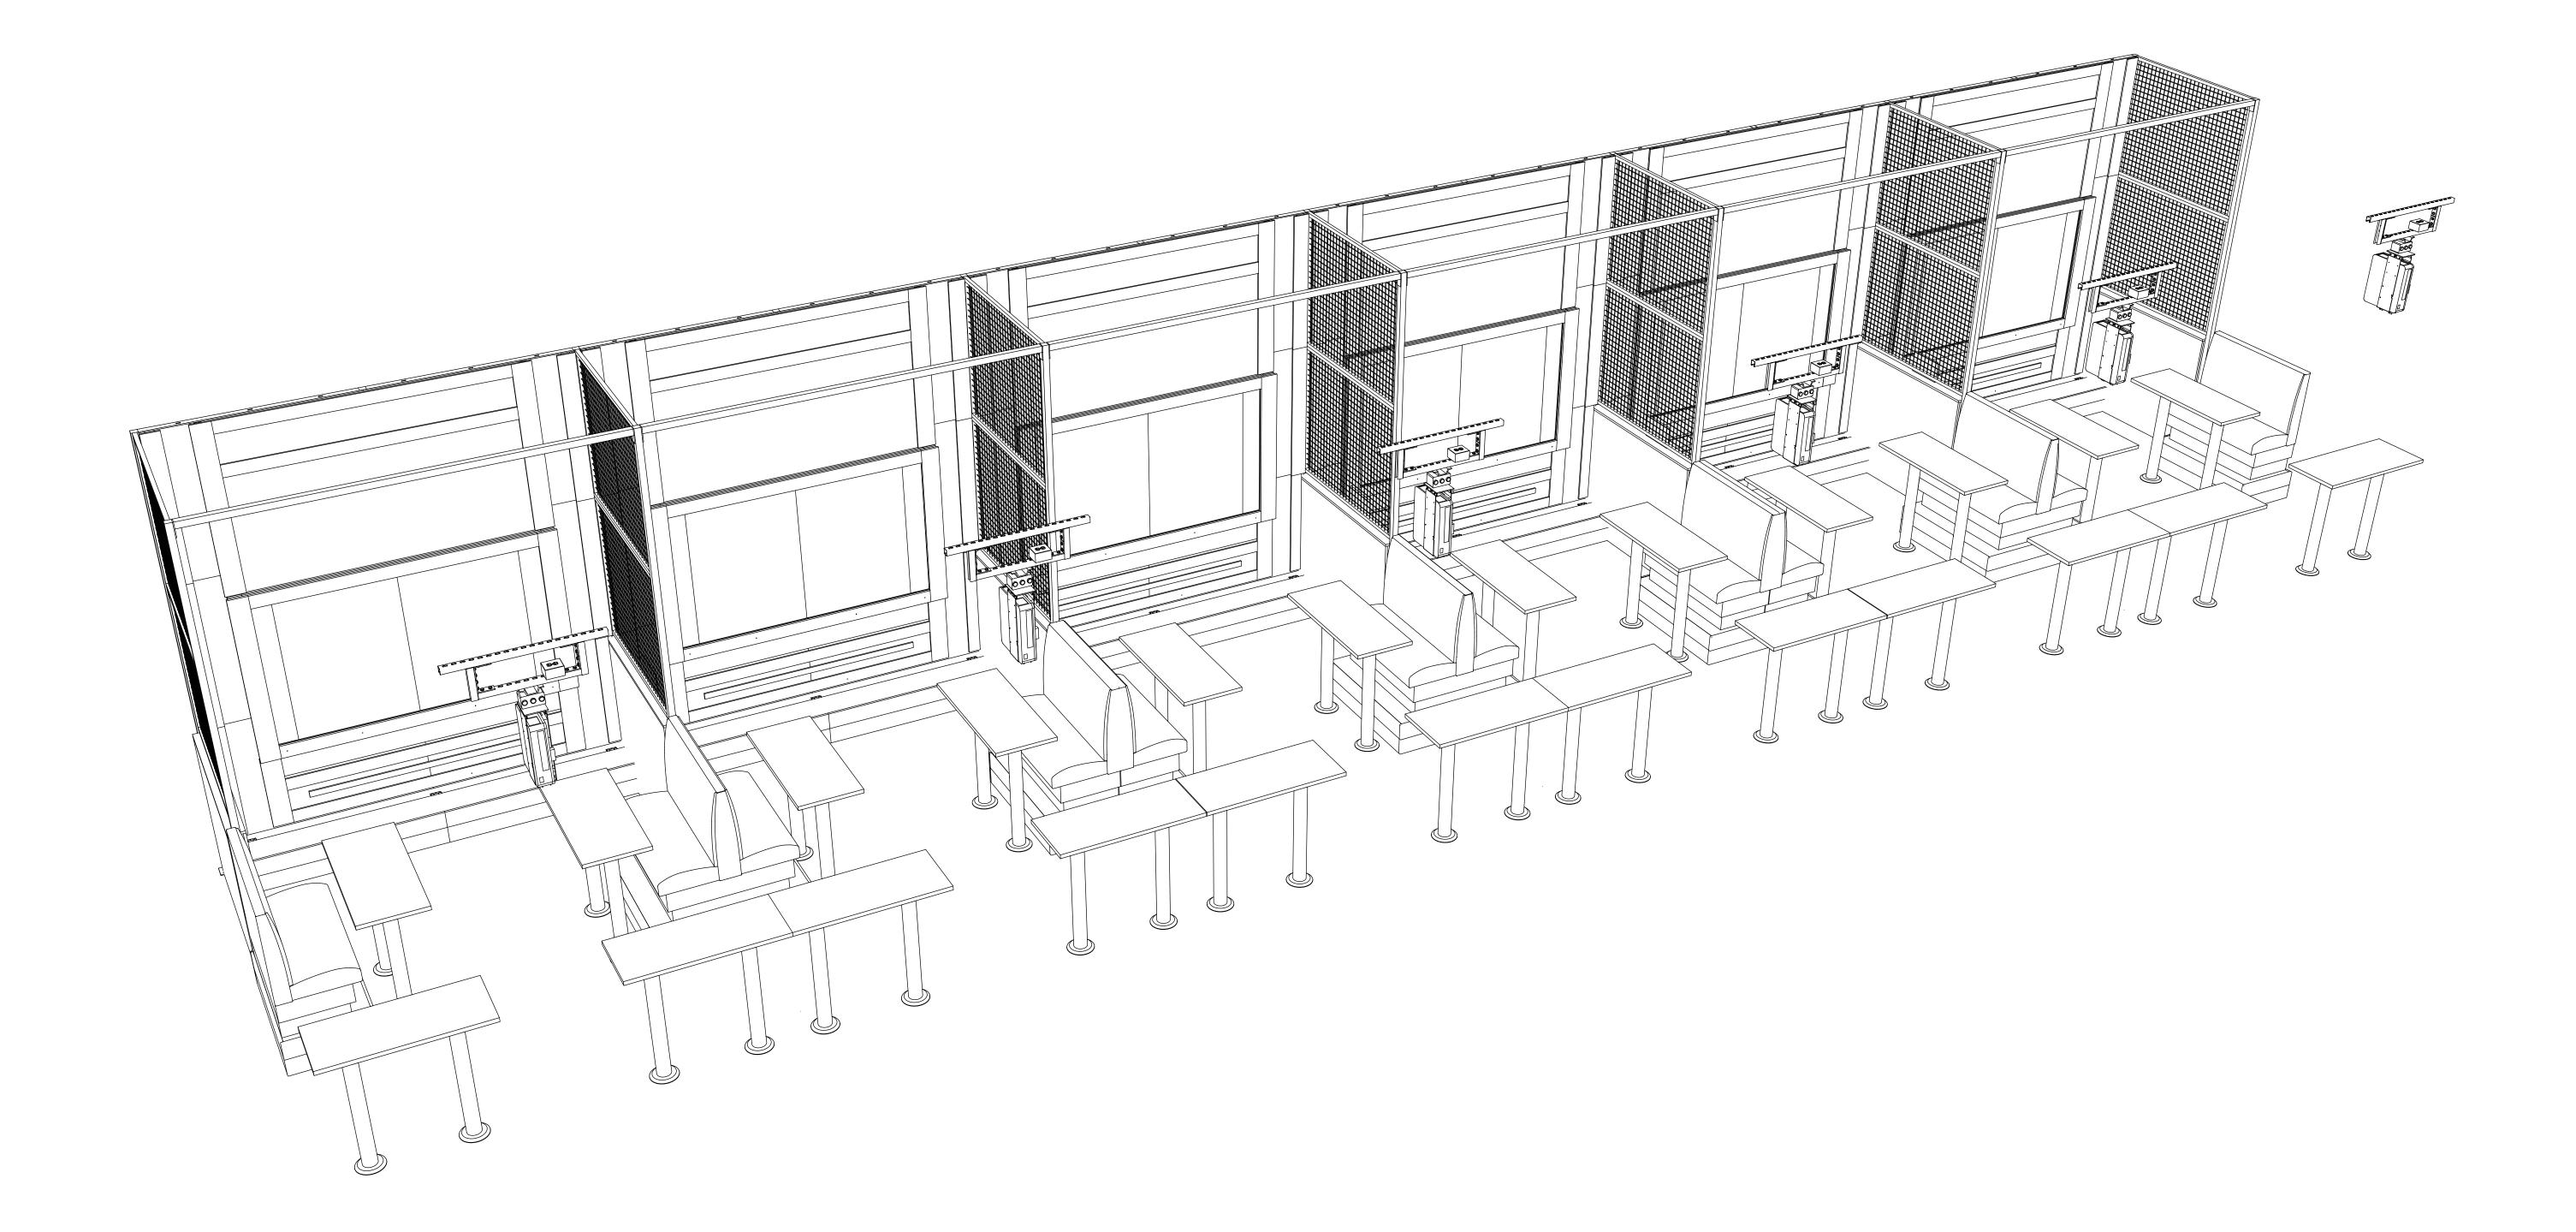

ND FACILITIES

Matt Benjamin mbenjamin@lasertron.us

PO Box 930 Amherst, NY 14226

(800) 897-8766, x103

- 62'-7" -



### THIS DOCUMENT BEST VIEWED WHEN PRINTED AT 36" X 24".



## <u>OVERALL DIMENSIONS</u>

Project Location 6 Lane - Full Height

2023

P 3



PO Box 930 Amherst, NY 14226 (800) 897-8766, x103 DESIGNERS OF LASER TAG ARENAS AND FACILITIES

# <u>OVERALL DIMENSIONS</u>

Project Location 6 Lane - Full Height

0

 $\sim$ 

2023

P 4



PO Box 930 Amherst, NY 14226 ERTRON (800) 897-8766, x103 DESIGNERS OF LASER TAG ARENAS AND FACILITIES

THE DOCUMENTS OR UPON THE REQUEST OF LASERTRON. THIS DOCUMENT IS THE EXCLUSIVE PROPERTY OF LASERTRON, NO RIGHTS TO OWNERSHIP ARE TRANSFERABLE, OR SHALL BE LOST BY THE FILING OF THIS DOCUMENT WITH ANY AND ALL PUBLIC AUTHORITIES FOR ANY PURPOSES.



THIS DOCUMENT IS THE PROPERTY OF LASERTRON, INC. AND HAS BEEN PREPARED AND ISSUED FOR A SPECIFIC PROJECT AS MARKED ON THIS DOCUMENT. THE RECIPIENT BY ACCEPTING THIS DOCUMENT ASSUMES CUSTODY AND AGREES THAT THIS DOCUMENT WILL NOT BE COPIED OR REPRODUCED IN PART OR IN WHOLE. ALL SPECIAL FEATURES OF THIS DESIGN SHALL NOT BE INCORPORATED IN ANY OTHER PROJECT, UNLESS THE PRIOR WRITTEN AGREEMENT OF LASERTRON HAS BEEN OBTAINED. THIS DOCUMENT WILL BE RETURNED UPON THE COMPLETION OF THE PROJECT CONTEMPLATED BY THE DOCUMENTS OR UPON THE REQUEST OF LASERTRON. THIS DOCUMENT IS THE EXCLUSIVE PROPERTY OF LASERTRON, NO RIGHTS TO OWNERSHIP ARE TRANSFERABLE, OR SHALL BE LOST BY THE FILING OF THIS DOCUMENT WITH ANY AND ALL PUBLIC AUTHORITIES FOR ANY PURPOSES.

PO Box 930 Amherst, NY 14226 (800) 897-8766,