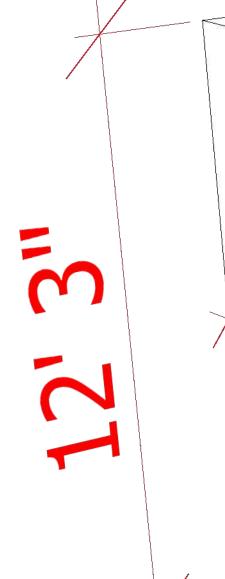

### **OVERALL DIMENTIONS:**

A HEIGHT OF 12'-3" IS REQUIRED

A LENGTH OF 17' IS REQUIRED

A WIDTH OF 62'-7" IS REQUIRED