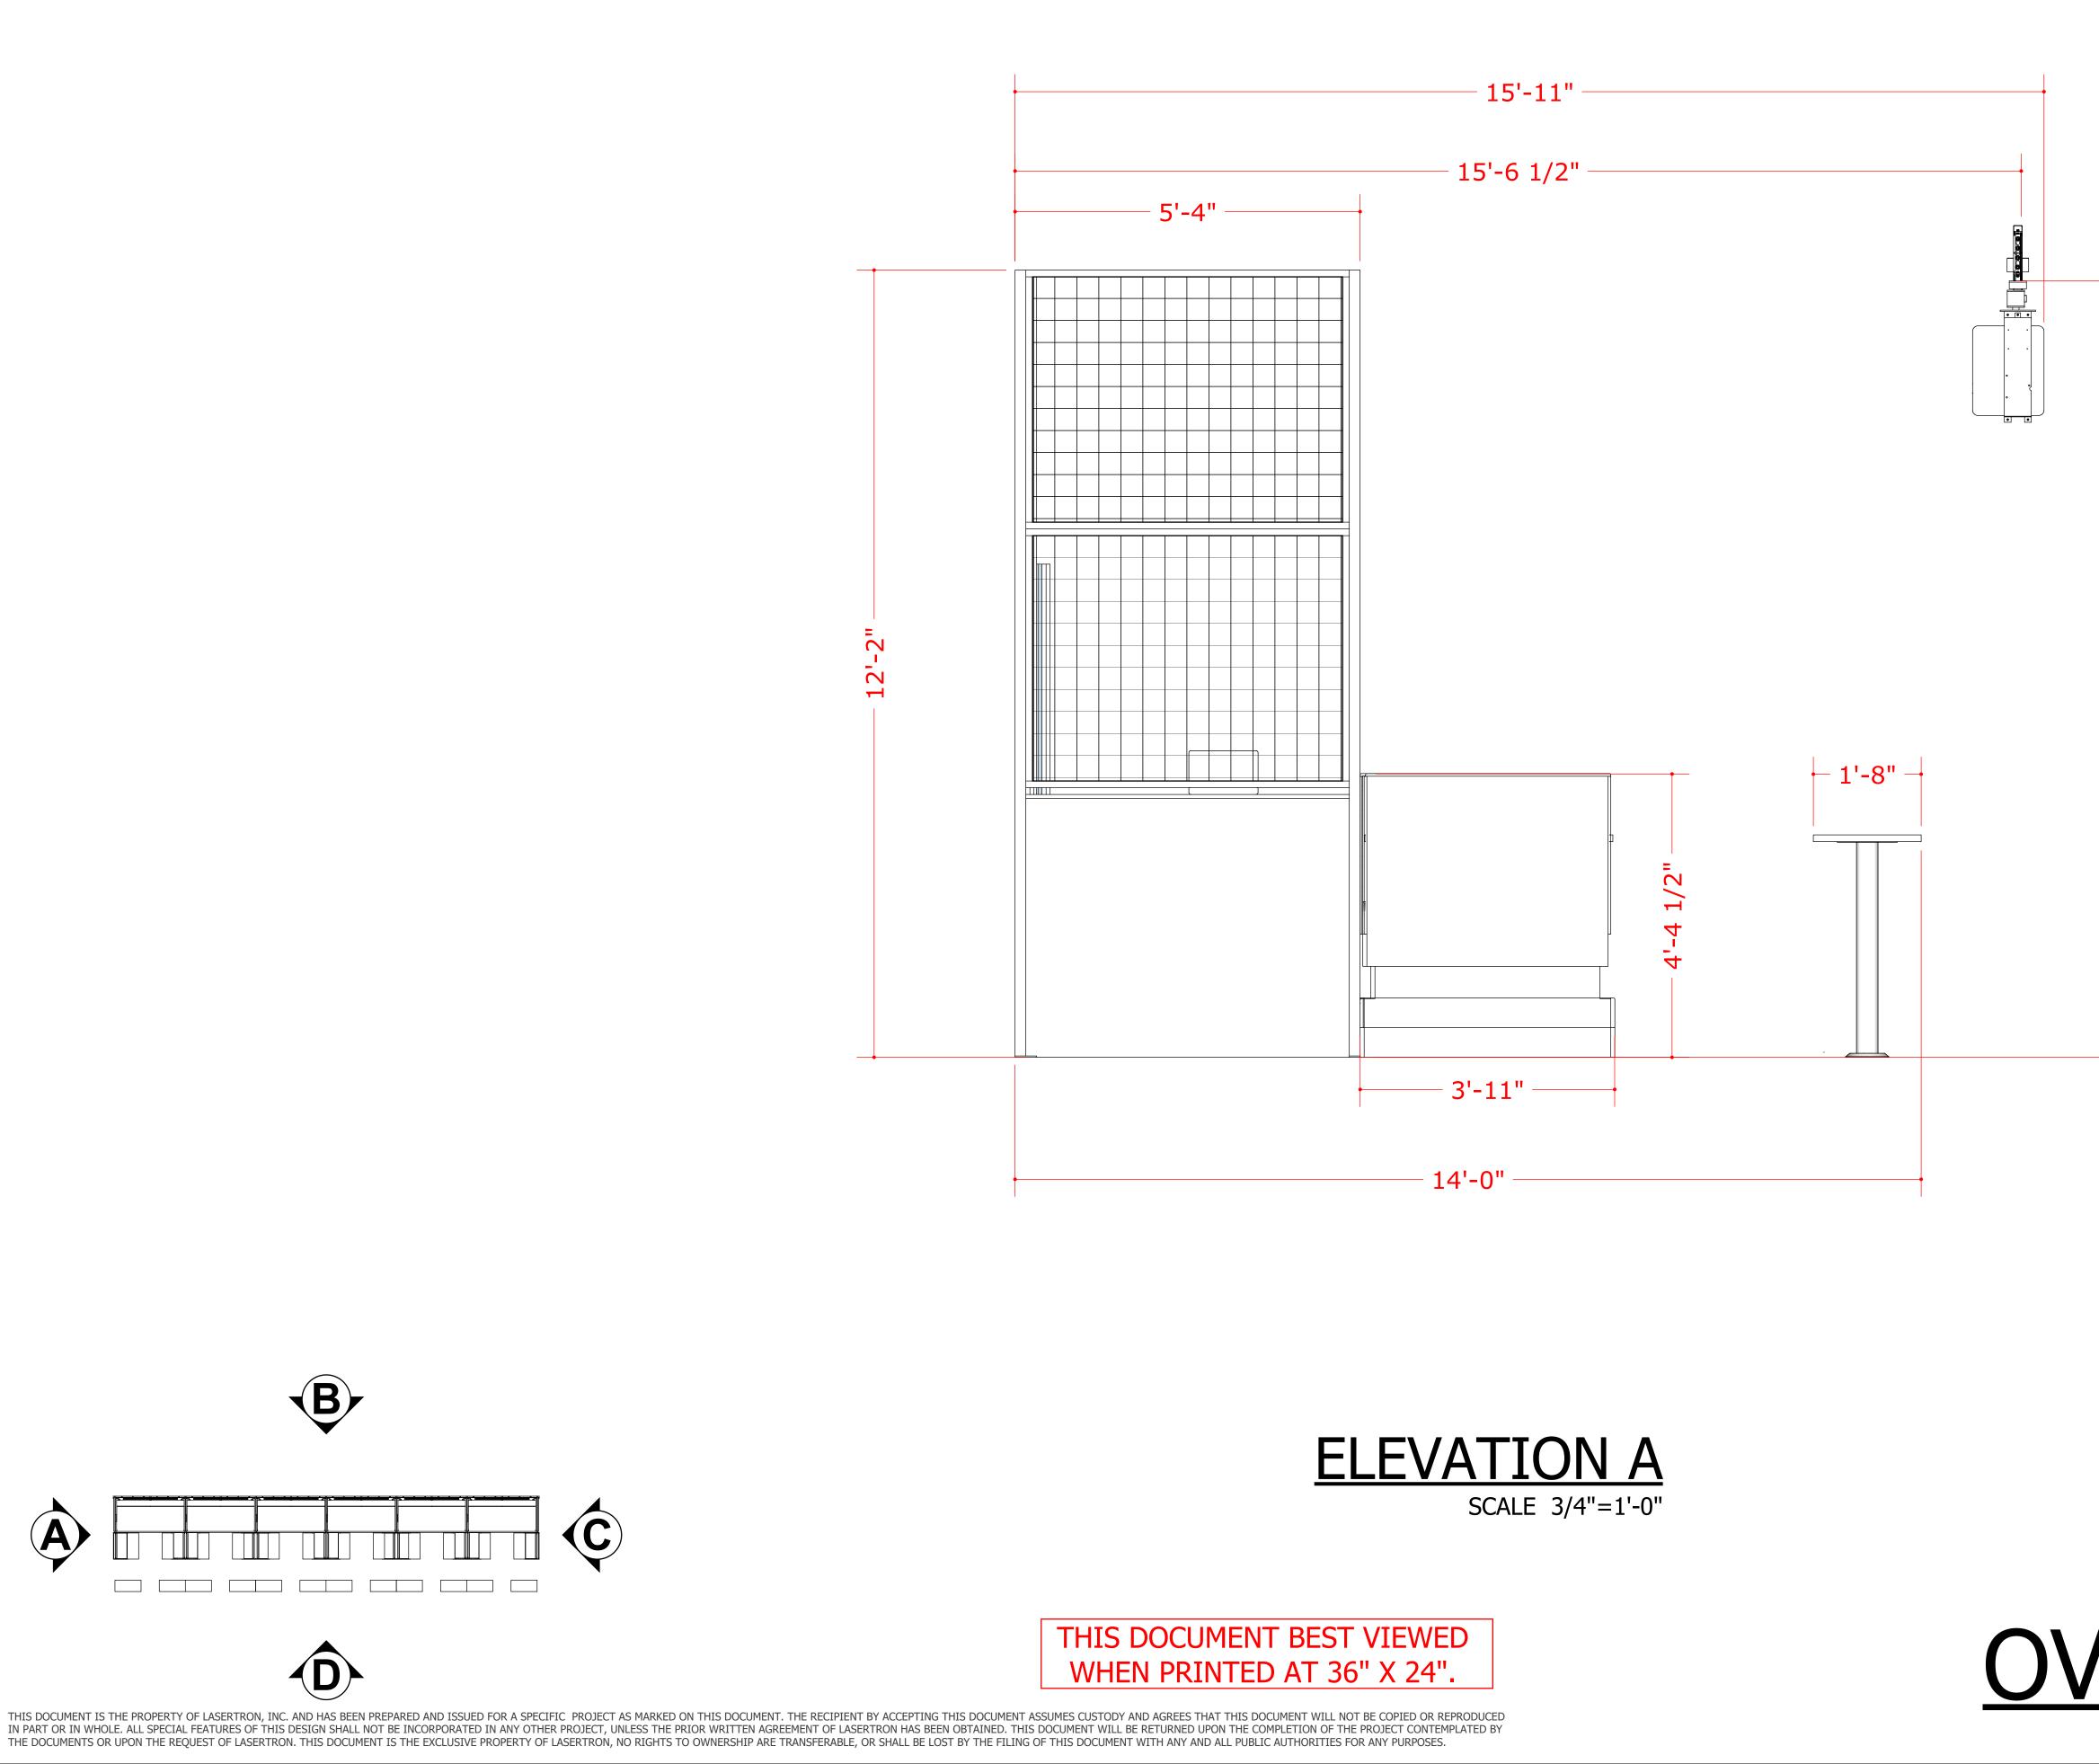

### **OVERALL DIMENTIONS:**

A HEIGHT OF 12'-3" IS REQUIRED

A LENGTH OF 17' IS REQUIRED

A WIDTH OF 62'-7" IS REQUIRED

## <u>OVERALL DIMENSIONS</u>

Project Location 6 Lane - Full Height

2023

P 3

PO Box 930 Amherst, NY 14226 (800) 897-8766, x103 DESIGNERS OF LASER TAG ARENAS AND FACILITIES