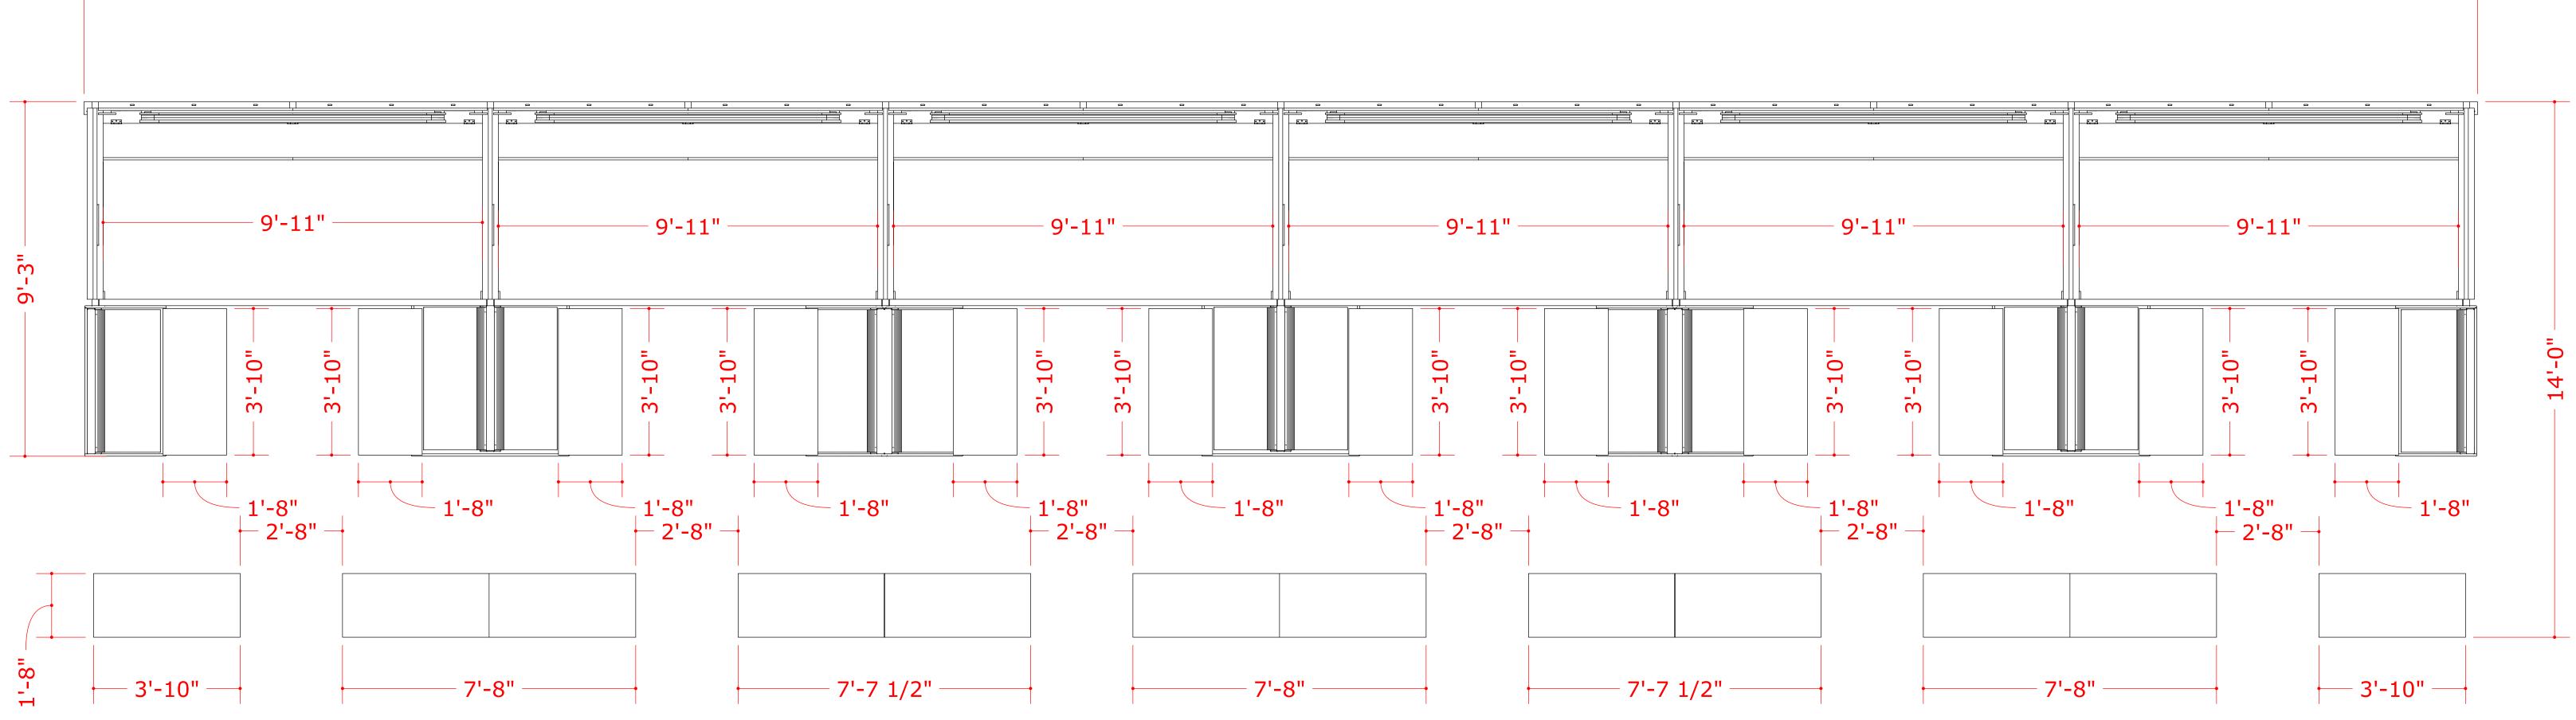

# <u>OVERALL DIMENSIONS</u>

Project Location 6 Lane - Full Height

0

 $\sim$ 

2023

P 4

PO Box 930 Amherst, NY 14226 ERTRON (800) 897-8766, x103 DESIGNERS OF LASER TAG ARENAS AND FACILITIES

THE DOCUMENTS OR UPON THE REQUEST OF LASERTRON. THIS DOCUMENT IS THE EXCLUSIVE PROPERTY OF LASERTRON, NO RIGHTS TO OWNERSHIP ARE TRANSFERABLE, OR SHALL BE LOST BY THE FILING OF THIS DOCUMENT WITH ANY AND ALL PUBLIC AUTHORITIES FOR ANY PURPOSES.