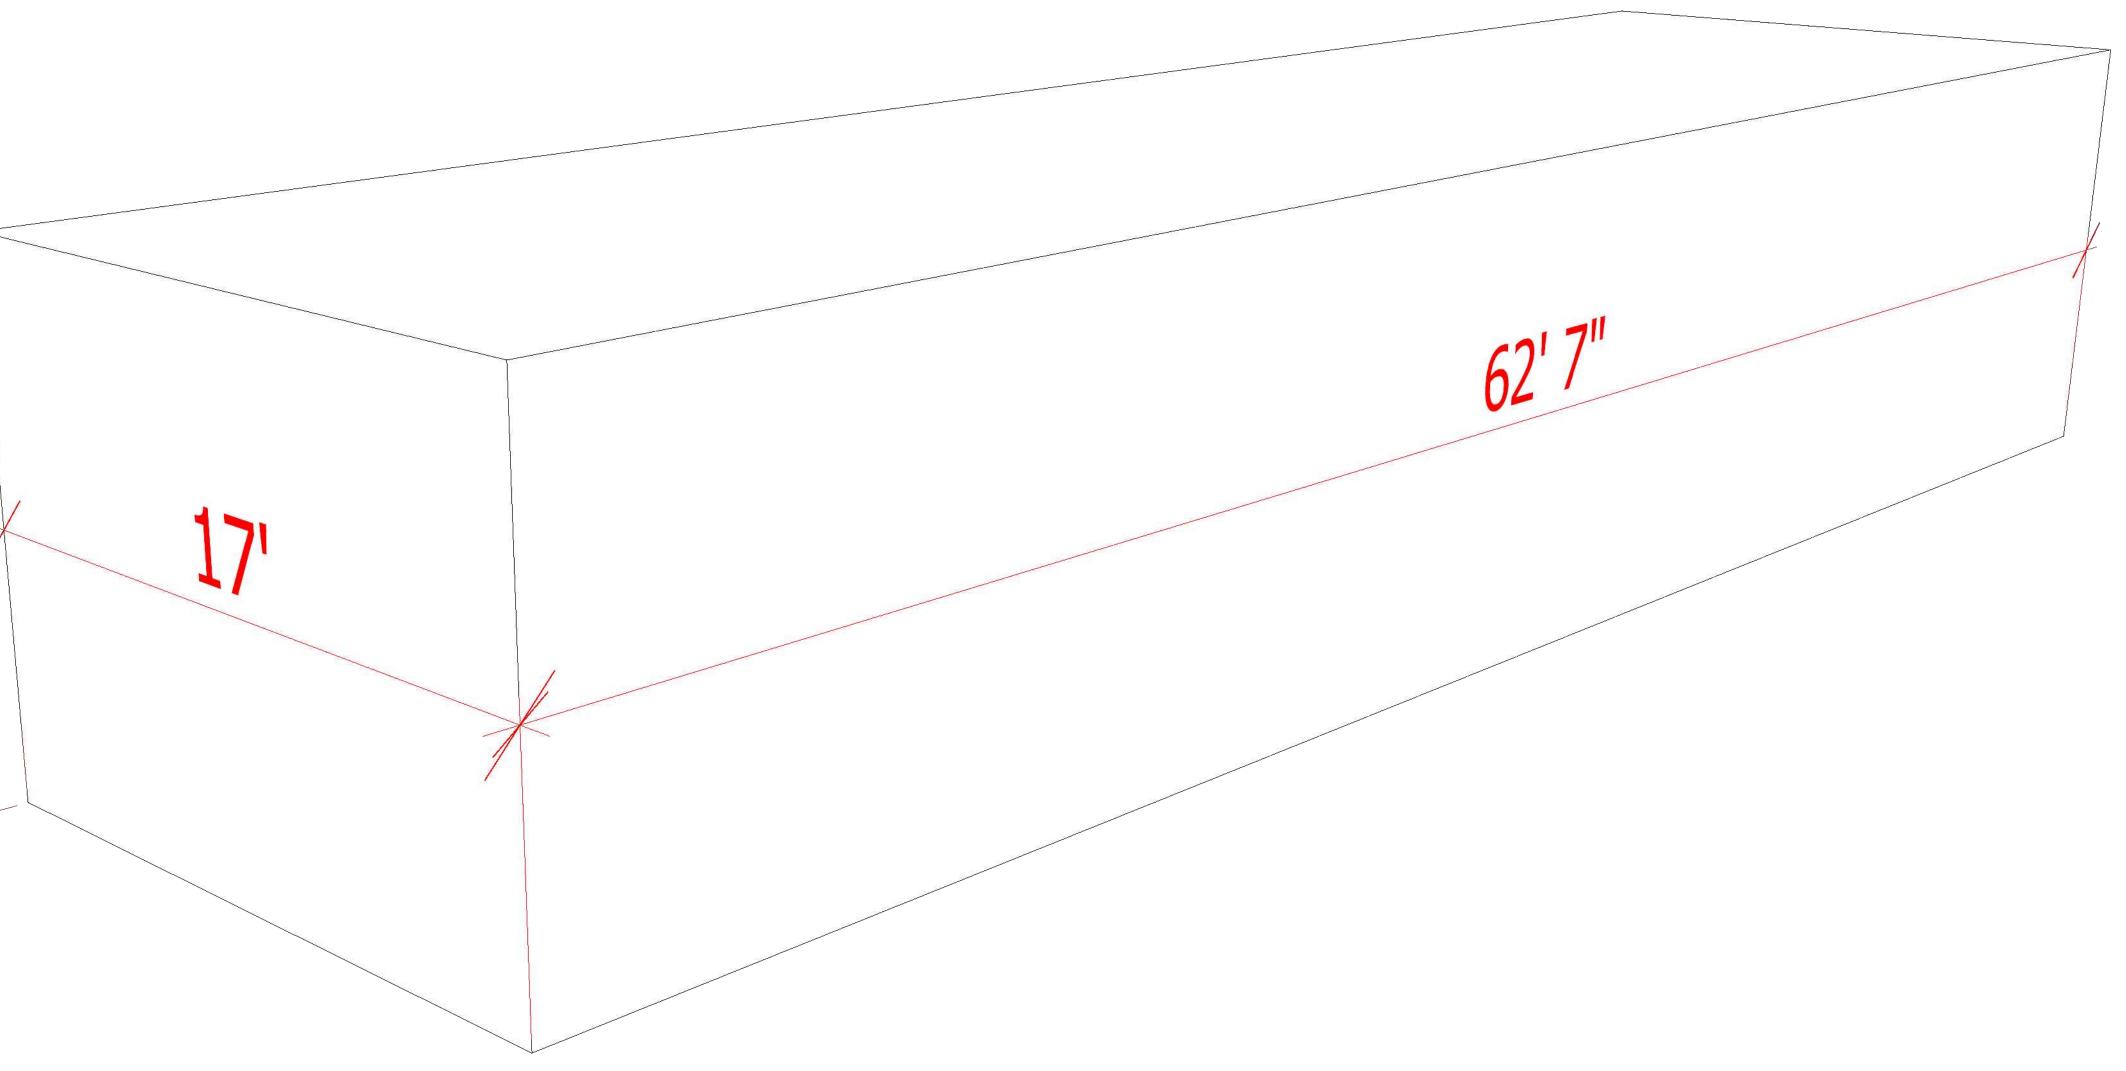

### **OVERALL DIMENTIONS:**

A HEIGHT OF 12'-3" IS REQUIRED

A LENGTH OF 17' IS REQUIRED

A WIDTH OF 62'-7" IS REQUIRED

## <u>OVERALL DIMENSIONS</u>

Project Location 6 Lane - Full Height

2023

P 3

PO Box 930 Amherst, NY 14226 (800) 897-8766, x103 DESIGNERS OF LASER TAG ARENAS AND FACILITIES