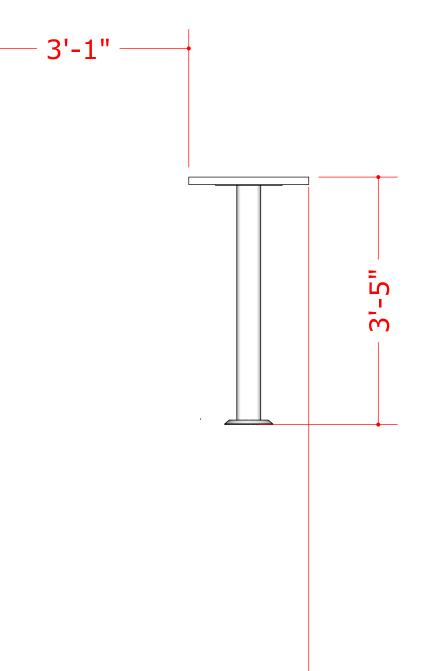

### **OVERALL DIMENTIONS:**

A HEIGHT OF 12'-3" IS REQUIRED

A LENGTH OF 31'-8"' IS REQUIRED

A WIDTH OF 31'-7" IS REQUIRED

THIS DOCUMENT IS THE PROPERTY OF LASERTRON, INC. AND HAS BEEN PREPARED AND ISSUED FOR A SPECIFIC PROJECT AS MARKED ON THIS DOCUMENT. THE RECIPIENT BY ACCEPTING THIS DOCUMENT IN PART OR IN WHOLE. ALL SPECIAL FEATURES OF THIS DESIGN SHALL NOT BE INCORPORATED IN ANY OTHER PROJECT, UNLESS THE PRIOR WRITTEN AGREEMENT OF LASERTRON HAS BEEN OBTAINED. THIS DOCUMENT WILL BE RETURNED UPON THE COMPLETION OF THE PROJECT CONTEMPLATED BY THIS DOCUMENT IS THE EXCLUSIVE PROPERTY OF LASERTRON. NO RIGHTS TO OWNERSHIP ARE TRANSFERABLE. OR SHALL BE LOS