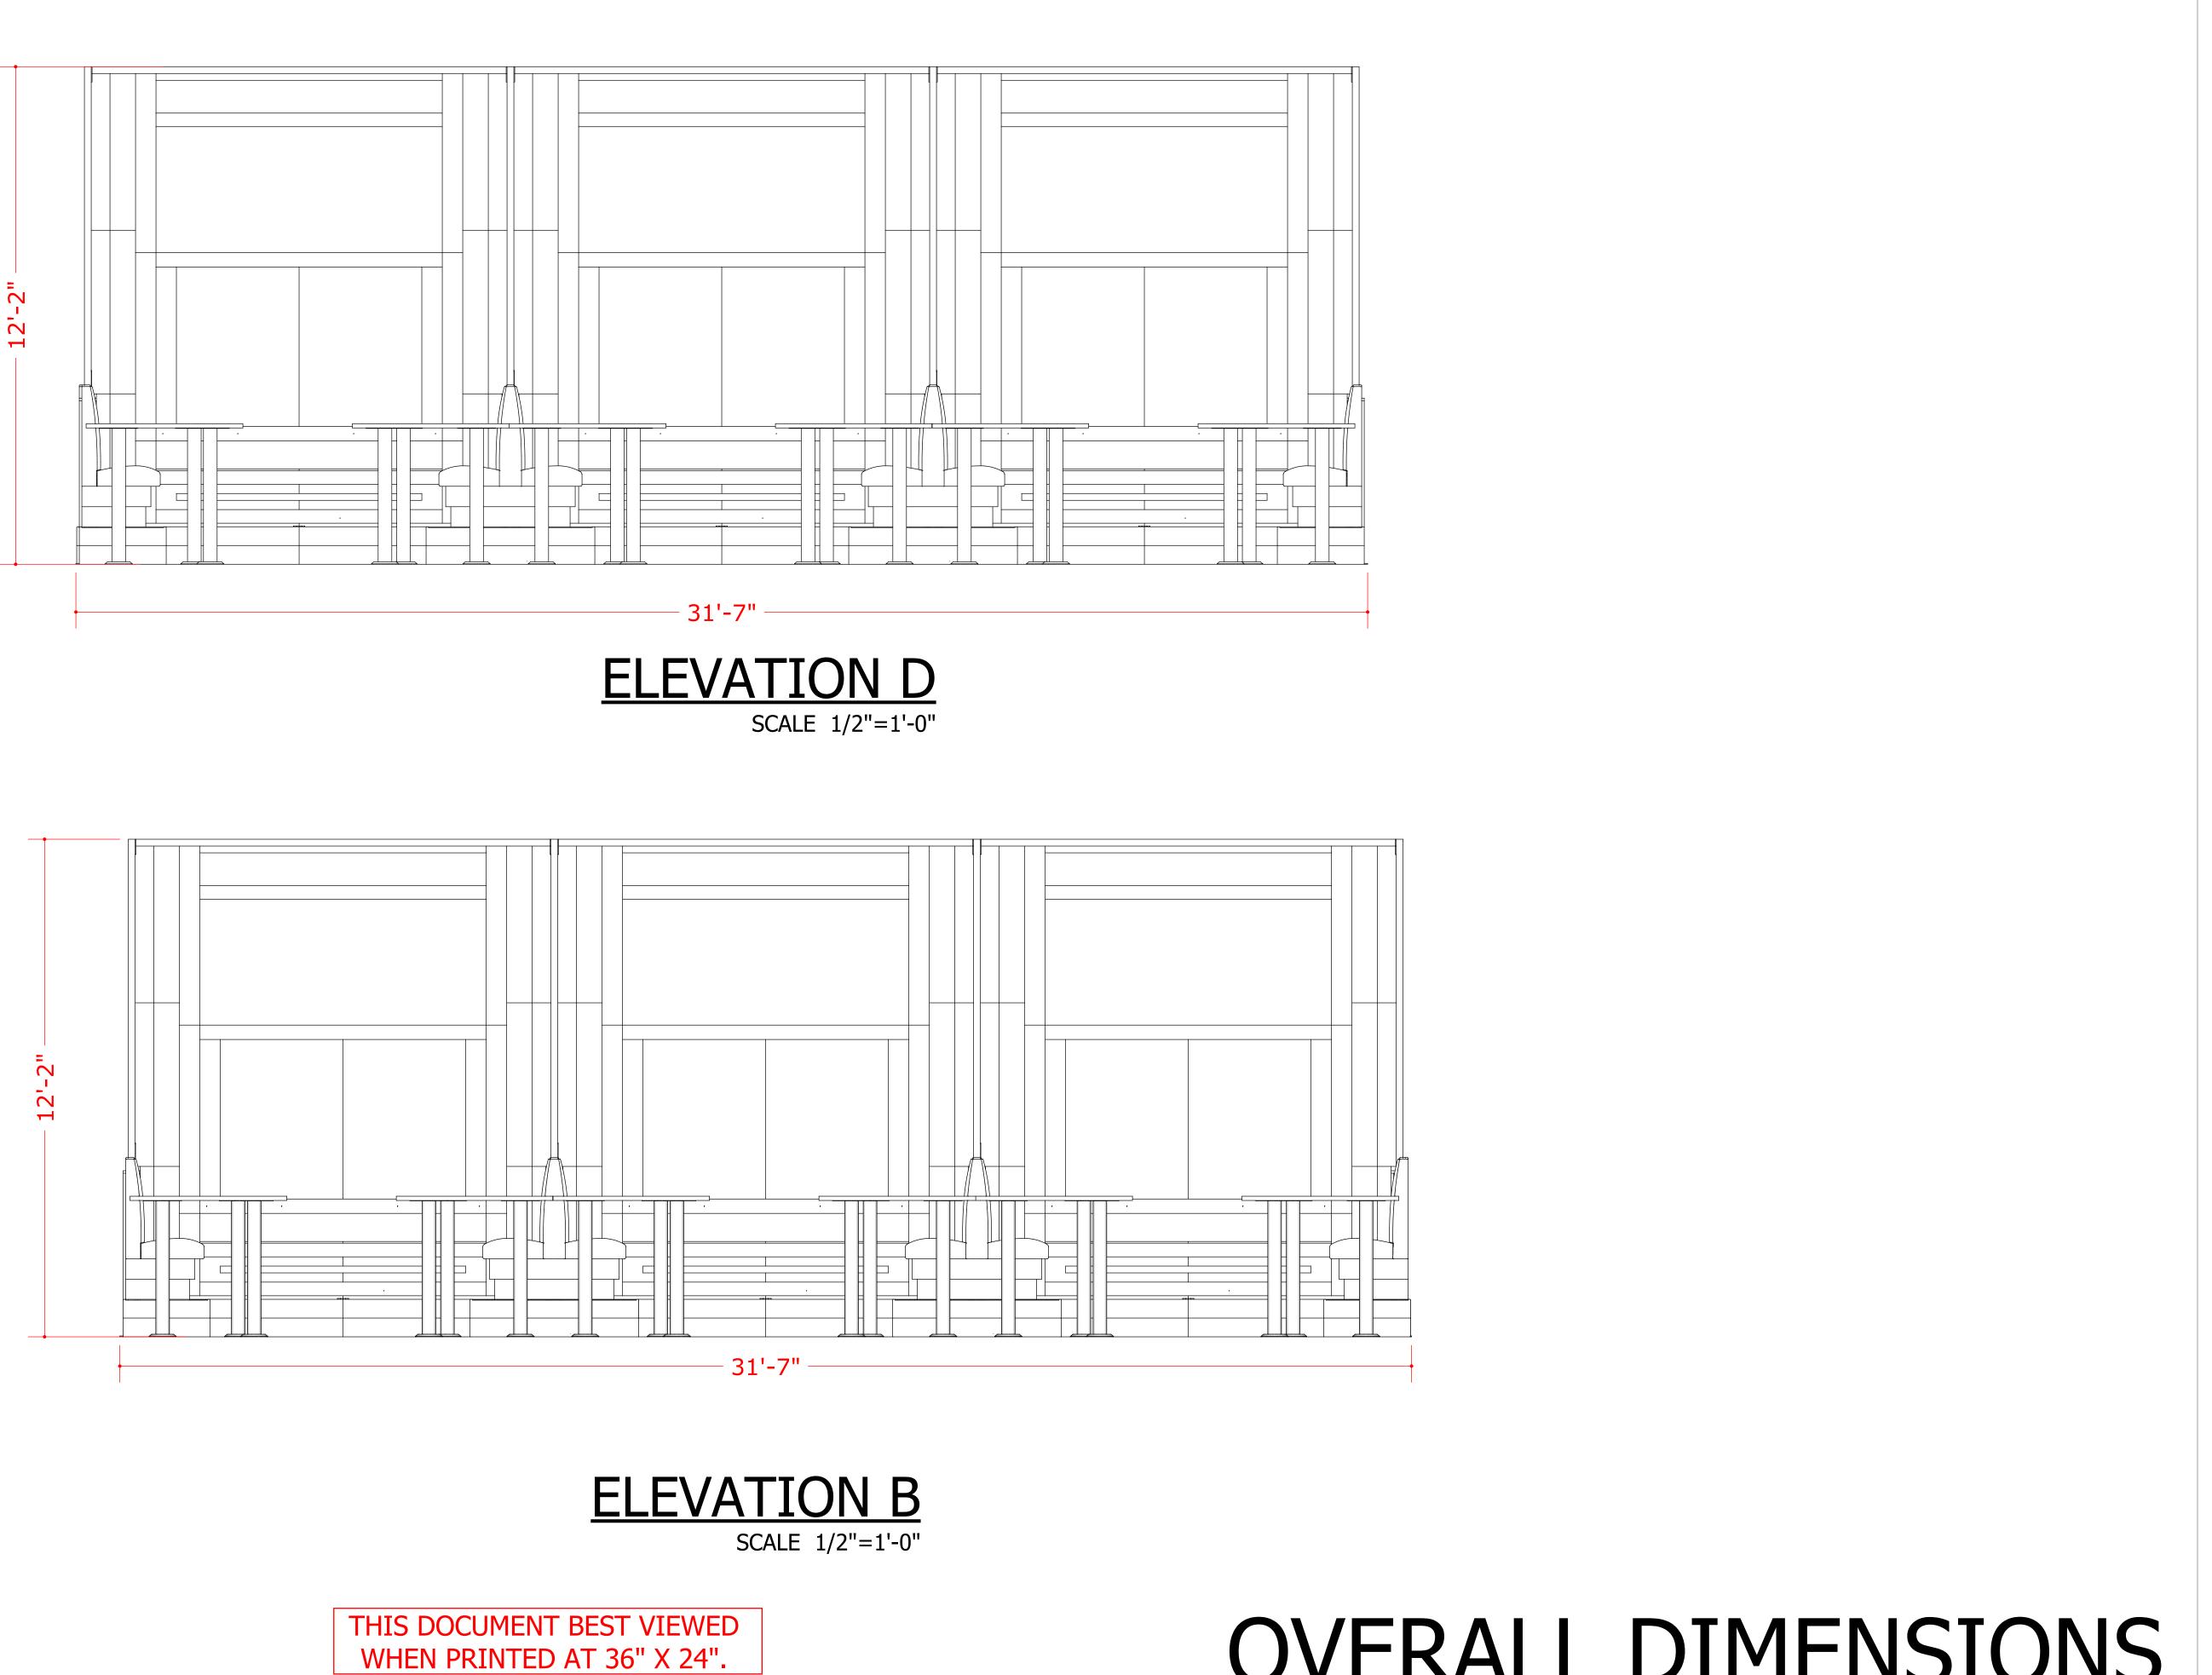

### **OVERALL DIMENTIONS:**

A HEIGHT OF 12'-3" IS REQUIRED

A LENGTH OF 31'-8"' IS REQUIRED

A WIDTH OF 31'-7" IS REQUIRED

THIS DOCUMENT IS THE PROPERTY OF LASERTRON, INC. AND HAS BEEN PREPARED AND ISSUED FOR A SPECIFIC PROJECT AS MARKED ON THIS DOCUMENT. THE RECIPIENT BY ACCEPTING THIS DOCUMENT IN PART OR IN WHOLE. ALL SPECIAL FEATURES OF THIS DESIGN SHALL NOT BE INCORPORATED IN ANY OTHER PROJECT, UNLESS THE PRIOR WRITTEN AGREEMENT OF LASERTRON HAS BEEN OBTAINED. THIS DOCUMENT WILL BE RETURNED UPON THE COMPLETION OF THE PROJECT CONTEMPLATED BY THIS DOCUMENT IS THE EXCLUSIVE PROPERTY OF LASERTRON. NO RIGHTS TO OWNERSHIP ARE TRANSFERABLE. OR SHALL BE LOS

# <u>OVERALL DIMENSIONS</u>

THIS DOCUMENT IS THE PROPERTY OF LASERTRON, INC. AND HAS BEEN PREPARED AND ISSUED FOR A SPECIFIC PROJECT AS MARKED ON THIS DOCUMENT. THE RECIPIENT BY ACCEPTING THIS DOCUMENT ASSUMES CUSTODY AND AGREES THAT THIS DOCUMENT WILL NOT BE COPIED OR REPRODUCED IN PART OR IN WHOLE. ALL SPECIAL FEATURES OF THIS DESIGN SHALL NOT BE INCORPORATED IN ANY OTHER PROJECT, UNLESS THE PRIOR WRITTEN AGREEMENT OF LASERTRON HAS BEEN OBTAINED. THIS DOCUMENT WILL BE RETURNED UPON THE COMPLETION OF THE PROJECT CONTEMPLATED BY OR UPON THE REQUEST OF LASERTRON. THIS DOCUMENT IS THE EXCLUSIVE PROPERTY OF LASERTRON, NO RIGHTS TO OWNERSHIP ARE TRANSFERABLE, OR SHALL BE LOST BY THE FILING OF THIS DOCUMENT WITH ANY AND ALL PUBLIC AUTHORITIES FOR ANY PURPOSES. THE DOCUMENTS