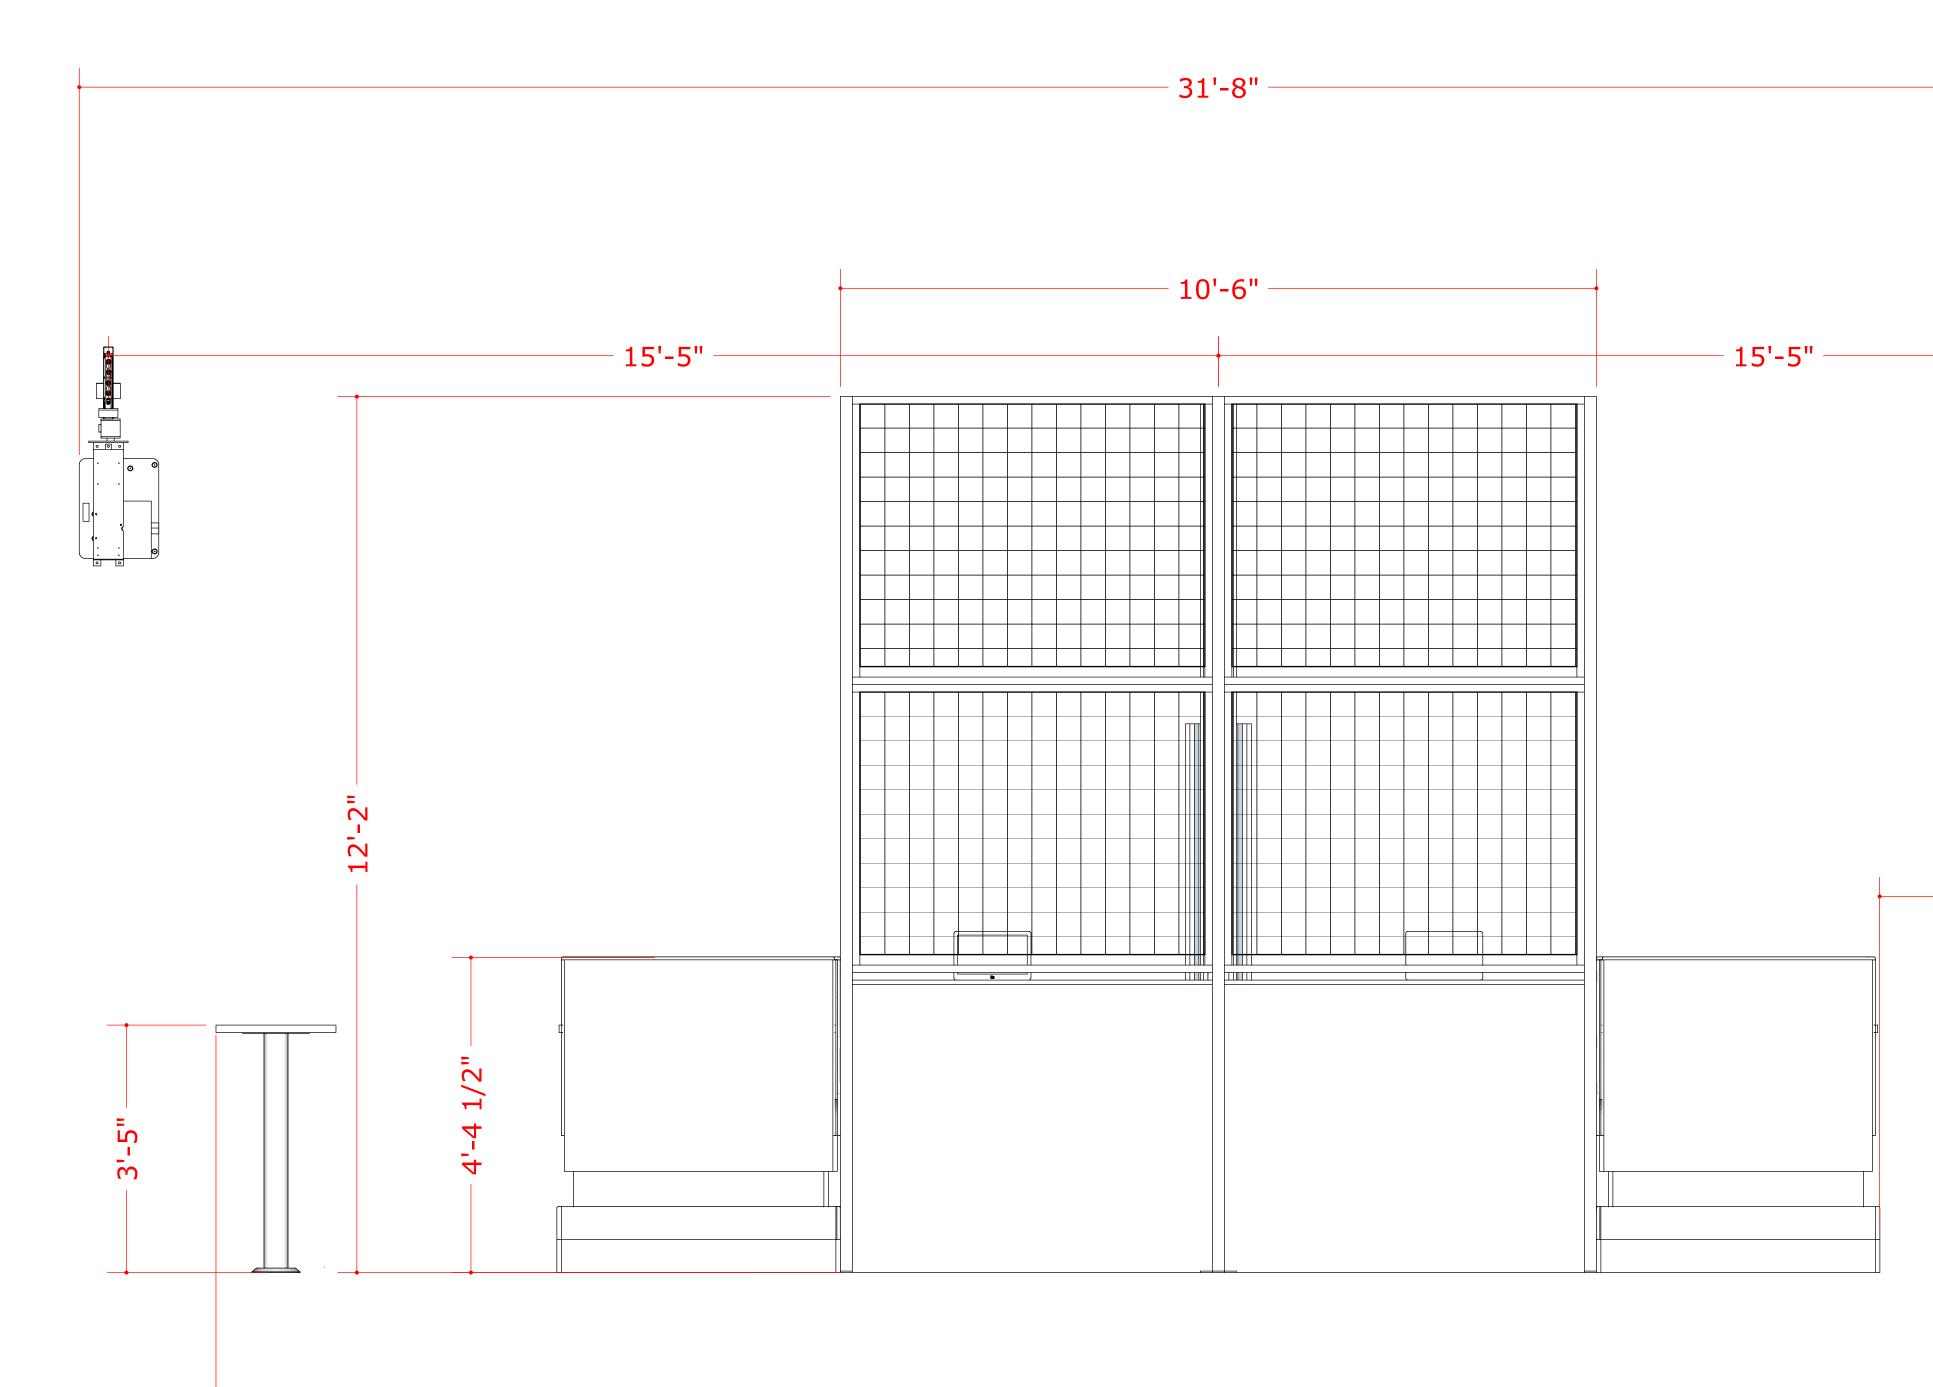

### **OVERALL DIMENTIONS:**

A HEIGHT OF 12'-3" IS REQUIRED

A LENGTH OF 31'-8"' IS REQUIRED

A WIDTH OF 31'-7" IS REQUIRED

THIS DOCUMENT IS THE PROPERTY OF LASERTRON, INC. AND HAS BEEN PREPARED AND ISSUED FOR A SPECIFIC PROJECT AS MARKED ON THIS DOCUMENT. THE RECIPIENT BY ACCEPTING THIS DOCUMENT IN PART OR IN WHOLE. ALL SPECIAL FEATURES OF THIS DESIGN SHALL NOT BE INCORPORATED IN ANY OTHER PROJECT, UNLESS THE PRIOR WRITTEN AGREEMENT OF LASERTRON HAS BEEN OBTAINED. THIS DOCUMENT WILL BE RETURNED UPON THE COMPLETION OF THE PROJECT CONTEMPLATED BY THIS DOCUMENT IS THE EXCLUSIVE PROPERTY OF LASERTRON. NO RIGHTS TO OWNERSHIP ARE TRANSFERABLE. OR SHALL BE LOS

# <u>OVERALL DIMENSIONS</u>

THIS DOCUMENT IS THE PROPERTY OF LASERTRON, INC. AND HAS BEEN PREPARED AND ISSUED FOR A SPECIFIC PROJECT AS MARKED ON THIS DOCUMENT. THE RECIPIENT BY ACCEPTING THIS DOCUMENT ASSUMES CUSTODY AND AGREES THAT THIS DOCUMENT WILL NOT BE COPIED OR REPRODUCED IN PART OR IN WHOLE. ALL SPECIAL FEATURES OF THIS DESIGN SHALL NOT BE INCORPORATED IN ANY OTHER PROJECT, UNLESS THE PRIOR WRITTEN AGREEMENT OF LASERTRON HAS BEEN OBTAINED. THIS DOCUMENT WILL BE RETURNED UPON THE COMPLETION OF THE PROJECT CONTEMPLATED BY OR UPON THE REQUEST OF LASERTRON. THIS DOCUMENT IS THE EXCLUSIVE PROPERTY OF LASERTRON, NO RIGHTS TO OWNERSHIP ARE TRANSFERABLE, OR SHALL BE LOST BY THE FILING OF THIS DOCUMENT WITH ANY AND ALL PUBLIC AUTHORITIES FOR ANY PURPOSES. THE DOCUMENTS