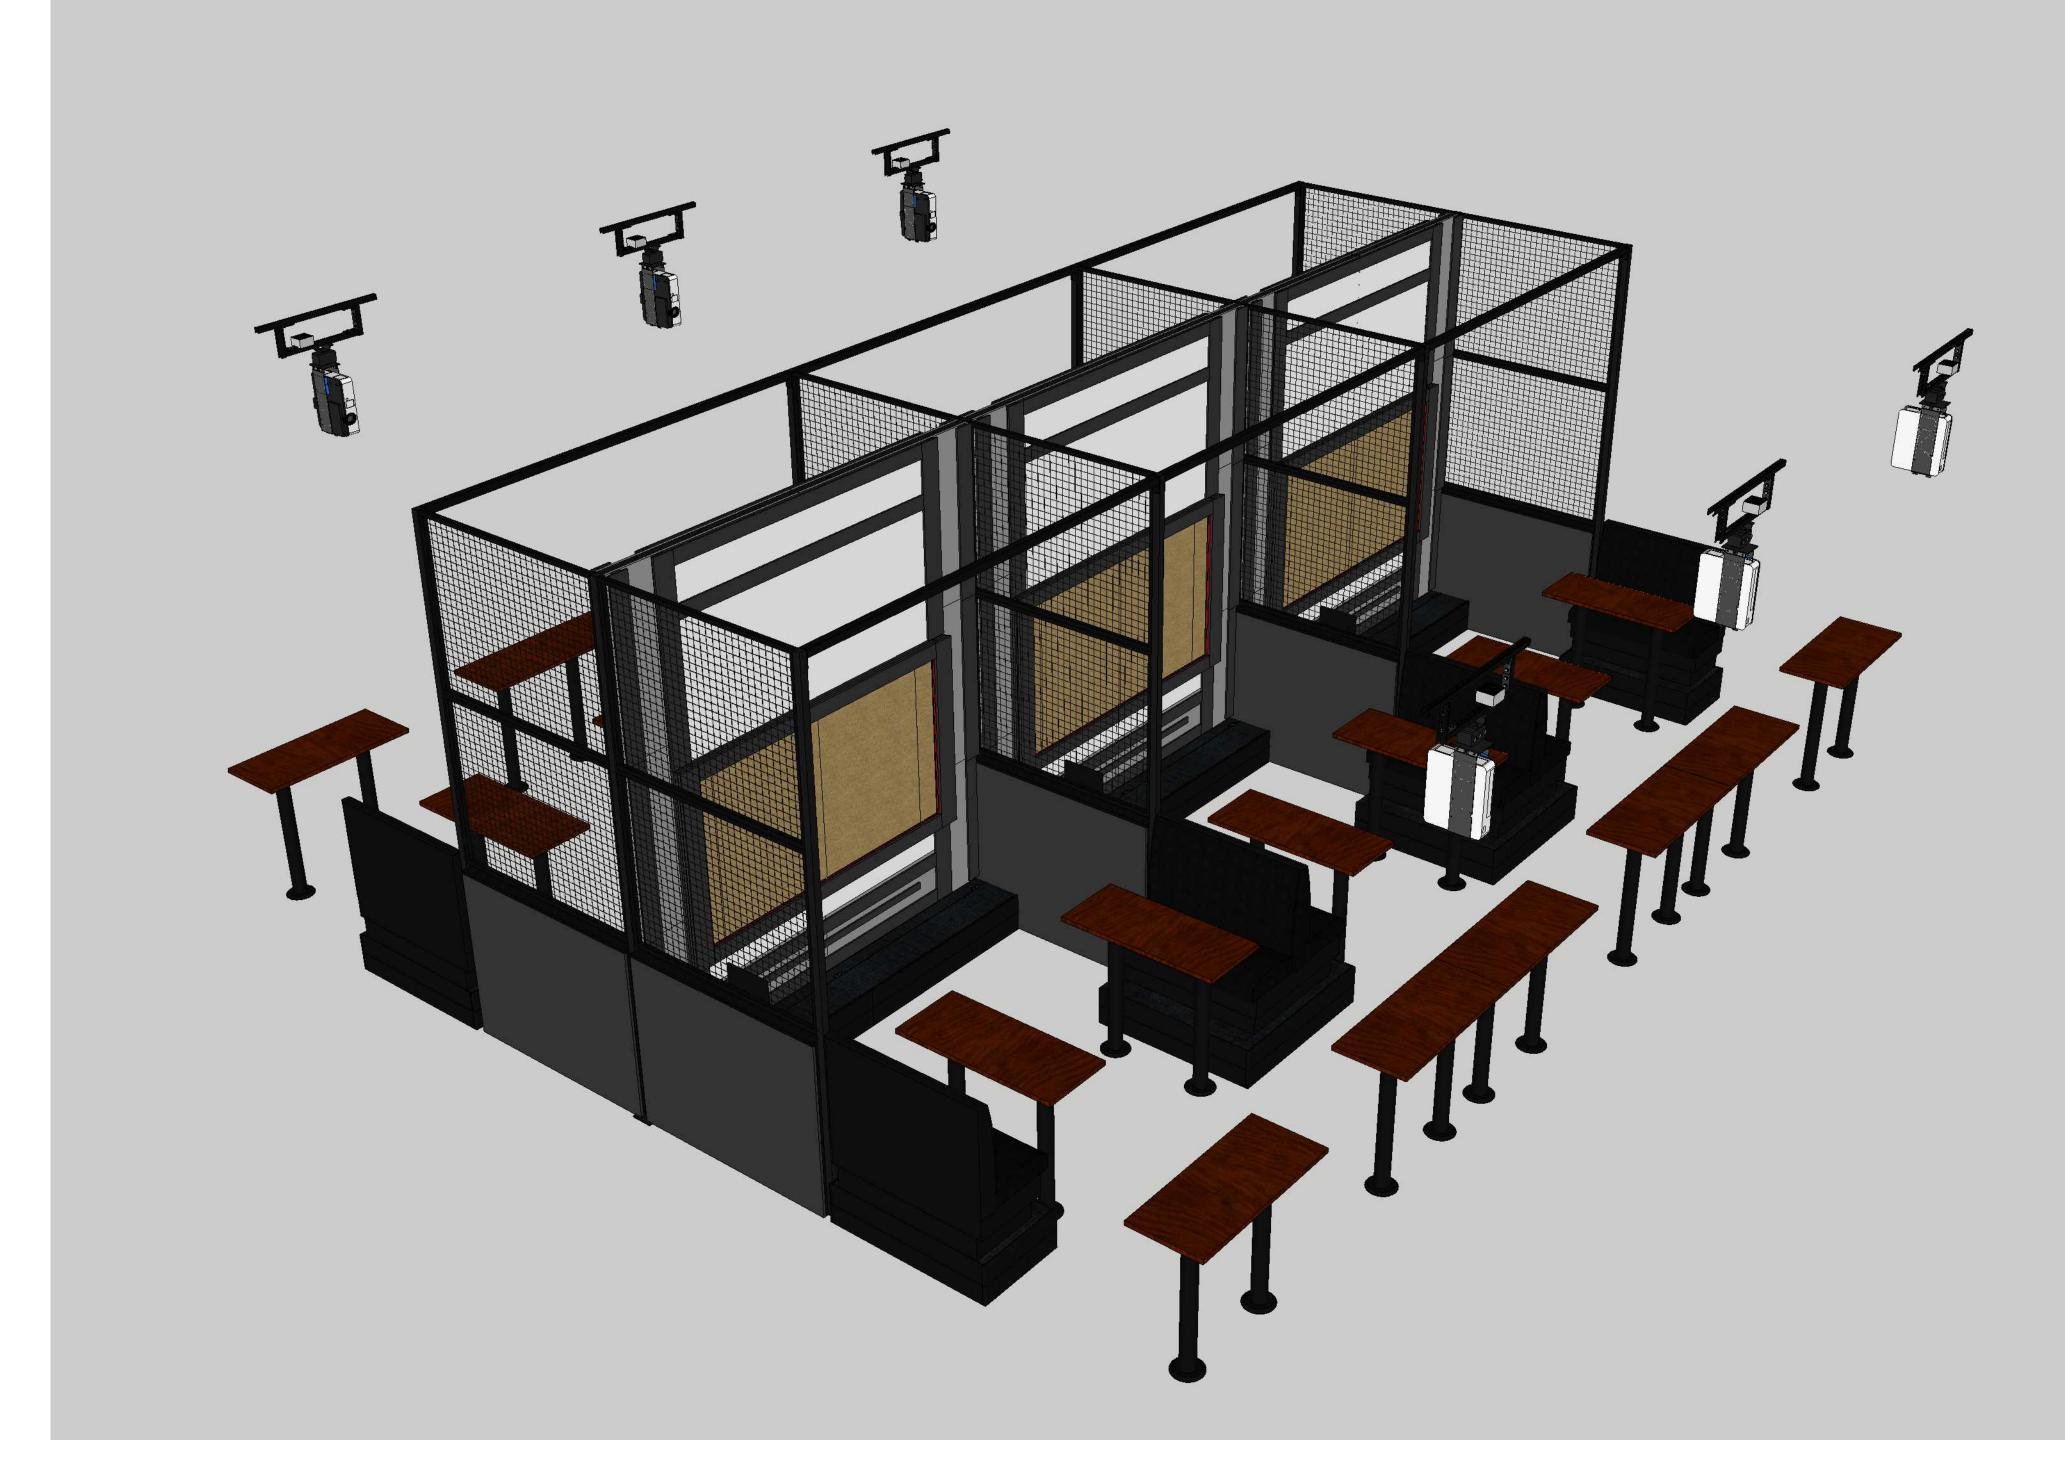

### <u>OVERALL VIEW</u>

Project Location 6 Lane - Full Height

### **OVERALL DIMENTIONS:**

A HEIGHT OF 12'-3" IS REQUIRED

A LENGTH OF 31'-8"' IS REQUIRED

A WIDTH OF 31'-7" IS REQUIRED

THIS DOCUMENT IS THE PROPERTY OF LASERTRON, INC. AND HAS BEEN PREPARED AND ISSUED FOR A SPECIFIC PROJECT AS MARKED ON THIS DOCUMENT. THE RECIPIENT BY ACCEPTING THIS DOCUMENT IN PART OR IN WHOLE. ALL SPECIAL FEATURES OF THIS DESIGN SHALL NOT BE INCORPORATED IN ANY OTHER PROJECT, UNLESS THE PRIOR WRITTEN AGREEMENT OF LASERTRON HAS BEEN OBTAINED. THIS DOCUMENT WILL BE RETURNED UPON THE COMPLETION OF THE PROJECT CONTEMPLATED BY THIS DOCUMENT IS THE EXCLUSIVE PROPERTY OF LASERTRON. NO RIGHTS TO OWNERSHIP ARE TRANSFERABLE. OR SHALL BE LOS

# <u>REQUIRED SPACE</u>

Project Location 6 Lane - Full Height

2023

THIS DOCUMENT IS THE PROPERTY OF LASERTRON, INC. AND HAS BEEN PREPARED AND ISSUED FOR A SPECIFIC PROJECT AS MARKED ON THIS DOCUMENT. THE RECIPIENT BY ACCEPTING THIS DOCUMENT ASSUMES CUSTODY AND AGREES THAT THIS DOCUMENT WILL NOT BE COPIED OR REPRODUCED IN PART OR IN WHOLE. ALL SPECIAL FEATURES OF THIS DESIGN SHALL NOT BE INCORPORATED IN ANY OTHER PROJECT, UNLESS THE PRIOR WRITTEN AGREEMENT OF LASERTRON HAS BEEN OBTAINED. THIS DOCUMENT WILL BE RETURNED UPON THE COMPLETION OF THE PROJECT CONTEMPLATED BY JPON THE REQUEST OF LASERTRON. THIS DOCUMENT IS THE EXCLUSIVE PROPERTY OF LASERTRON, NO RIGHTS TO OWNERSHIP ARE TRANSFERABLE, OR SHALL BE LOST BY THE FILING OF THIS DOCUMENT WITH ANY AND ALL PUBLIC AUTHORITIES FOR ANY PURPOSES.