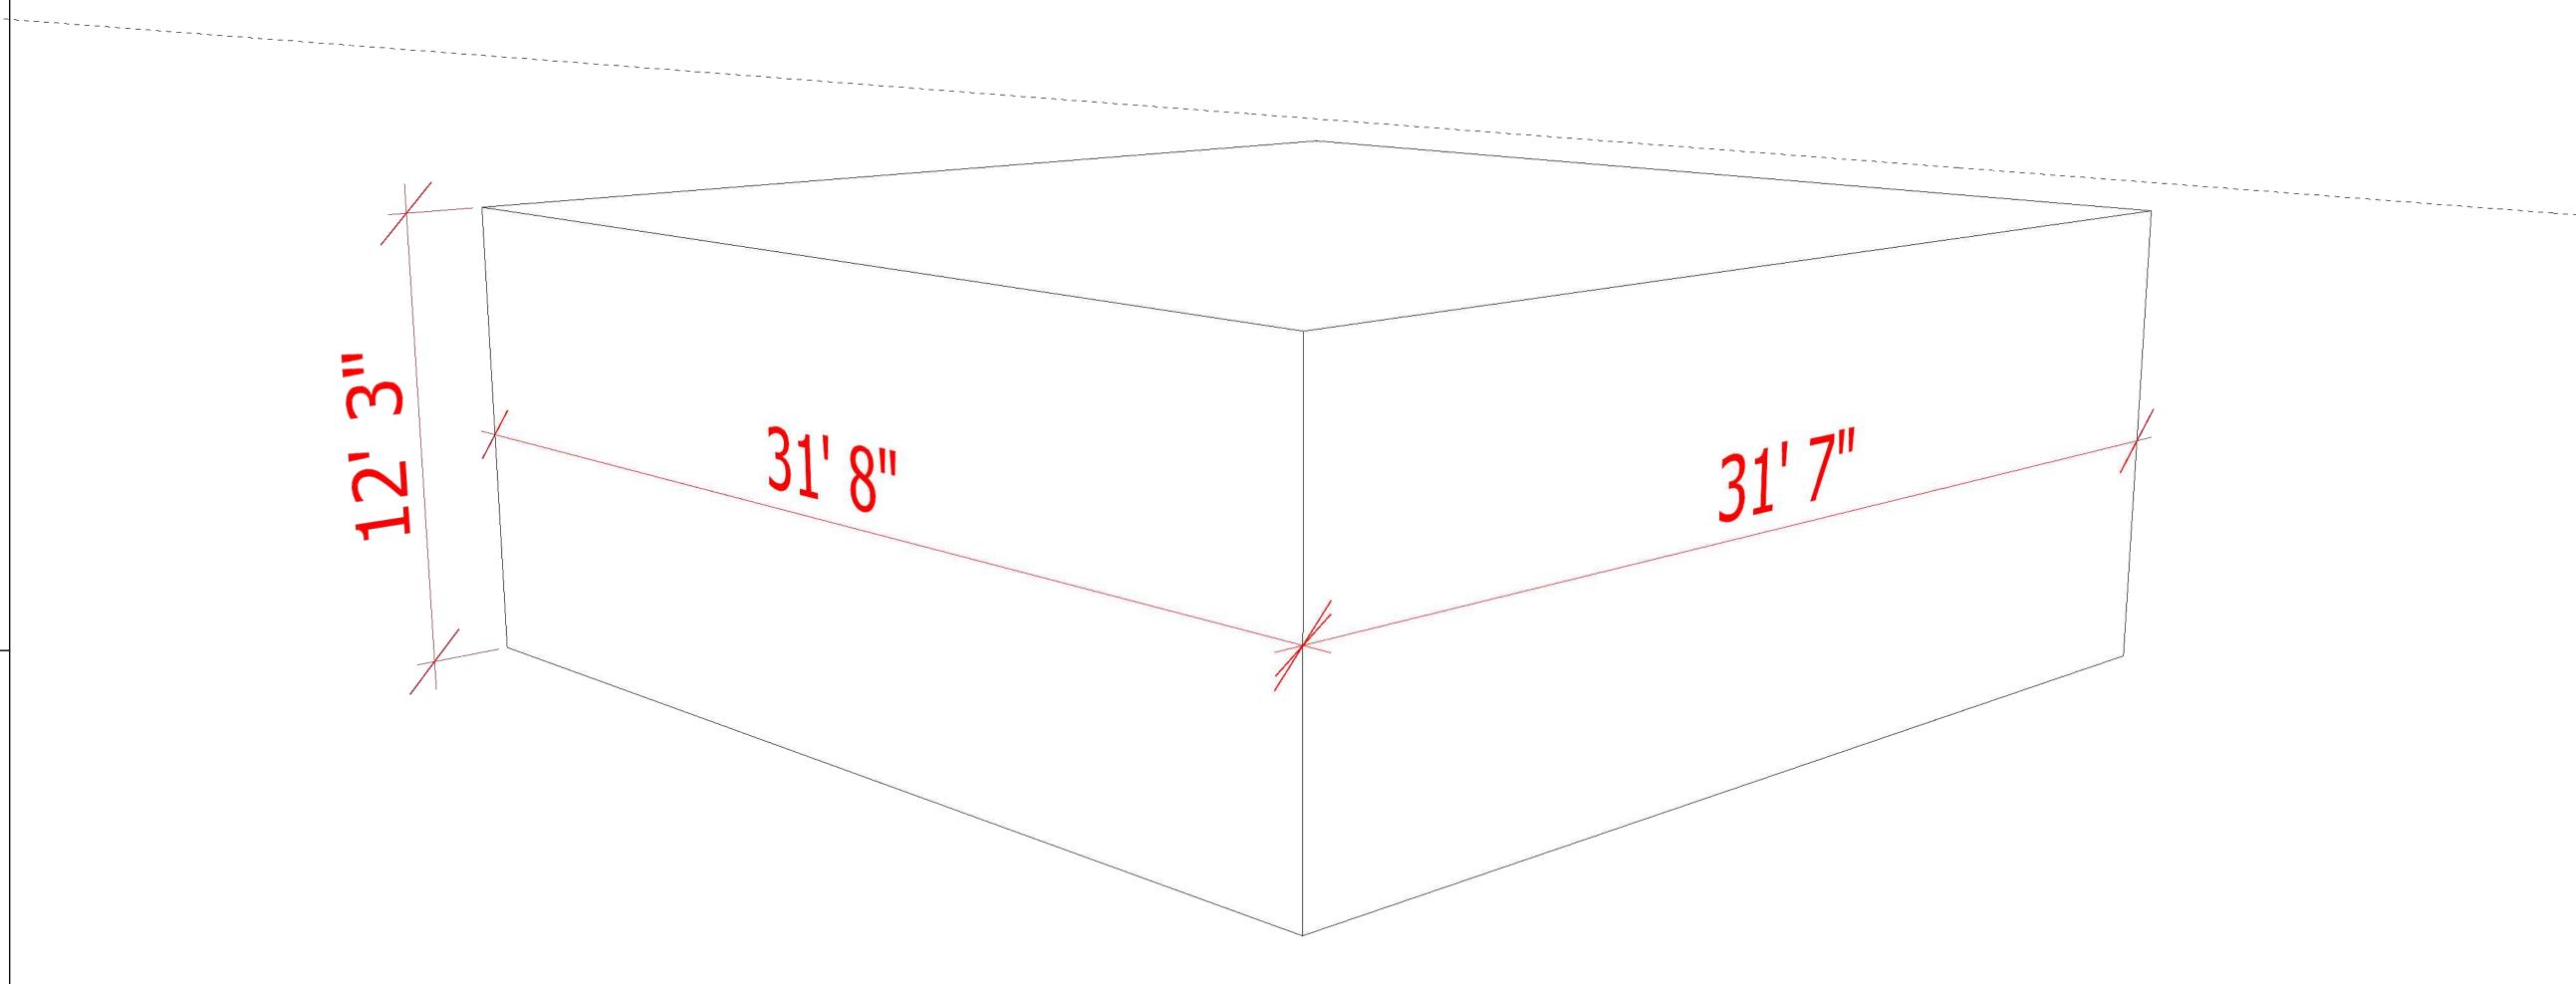

### **OVERALL DIMENTIONS:**

A HEIGHT OF 12'-3" IS REQUIRED

A LENGTH OF 31'-8"' IS REQUIRED

A WIDTH OF 31'-7" IS REQUIRED

THIS DOCUMENT IS THE PROPERTY OF LASERTRON, INC. AND HAS BEEN PREPARED AND ISSUED FOR A SPECIFIC PROJECT AS MARKED ON THIS DOCUMENT. THE RECIPIENT BY ACCEPTING THIS DOCUMENT IN PART OR IN WHOLE. ALL SPECIAL FEATURES OF THIS DESIGN SHALL NOT BE INCORPORATED IN ANY OTHER PROJECT, UNLESS THE PRIOR WRITTEN AGREEMENT OF LASERTRON HAS BEEN OBTAINED. THIS DOCUMENT WILL BE RETURNED UPON THE COMPLETION OF THE PROJECT CONTEMPLATED BY THIS DOCUMENT IS THE EXCLUSIVE PROPERTY OF LASERTRON. NO RIGHTS TO OWNERSHIP ARE TRANSFERABLE. OR SHALL BE LOS

# <u>OVERALL DIMENSIONS</u>

THIS DOCUMENT IS THE PROPERTY OF LASERTRON, INC. AND HAS BEEN PREPARED AND ISSUED FOR A SPECIFIC PROJECT AS MARKED ON THIS DOCUMENT. THE RECIPIENT BY ACCEPTING THIS DOCUMENT ASSUMES CUSTODY AND AGREES THAT THIS DOCUMENT WILL NOT BE COPIED OR REPRODUCED IN PART OR IN WHOLE. ALL SPECIAL FEATURES OF THIS DESIGN SHALL NOT BE INCORPORATED IN ANY OTHER PROJECT, UNLESS THE PRIOR WRITTEN AGREEMENT OF LASERTRON HAS BEEN OBTAINED. THIS DOCUMENT WILL BE RETURNED UPON THE COMPLETION OF THE PROJECT CONTEMPLATED BY OR UPON THE REQUEST OF LASERTRON. THIS DOCUMENT IS THE EXCLUSIVE PROPERTY OF LASERTRON, NO RIGHTS TO OWNERSHIP ARE TRANSFERABLE, OR SHALL BE LOST BY THE FILING OF THIS DOCUMENT WITH ANY AND ALL PUBLIC AUTHORITIES FOR ANY PURPOSES. THE DOCUMENTS