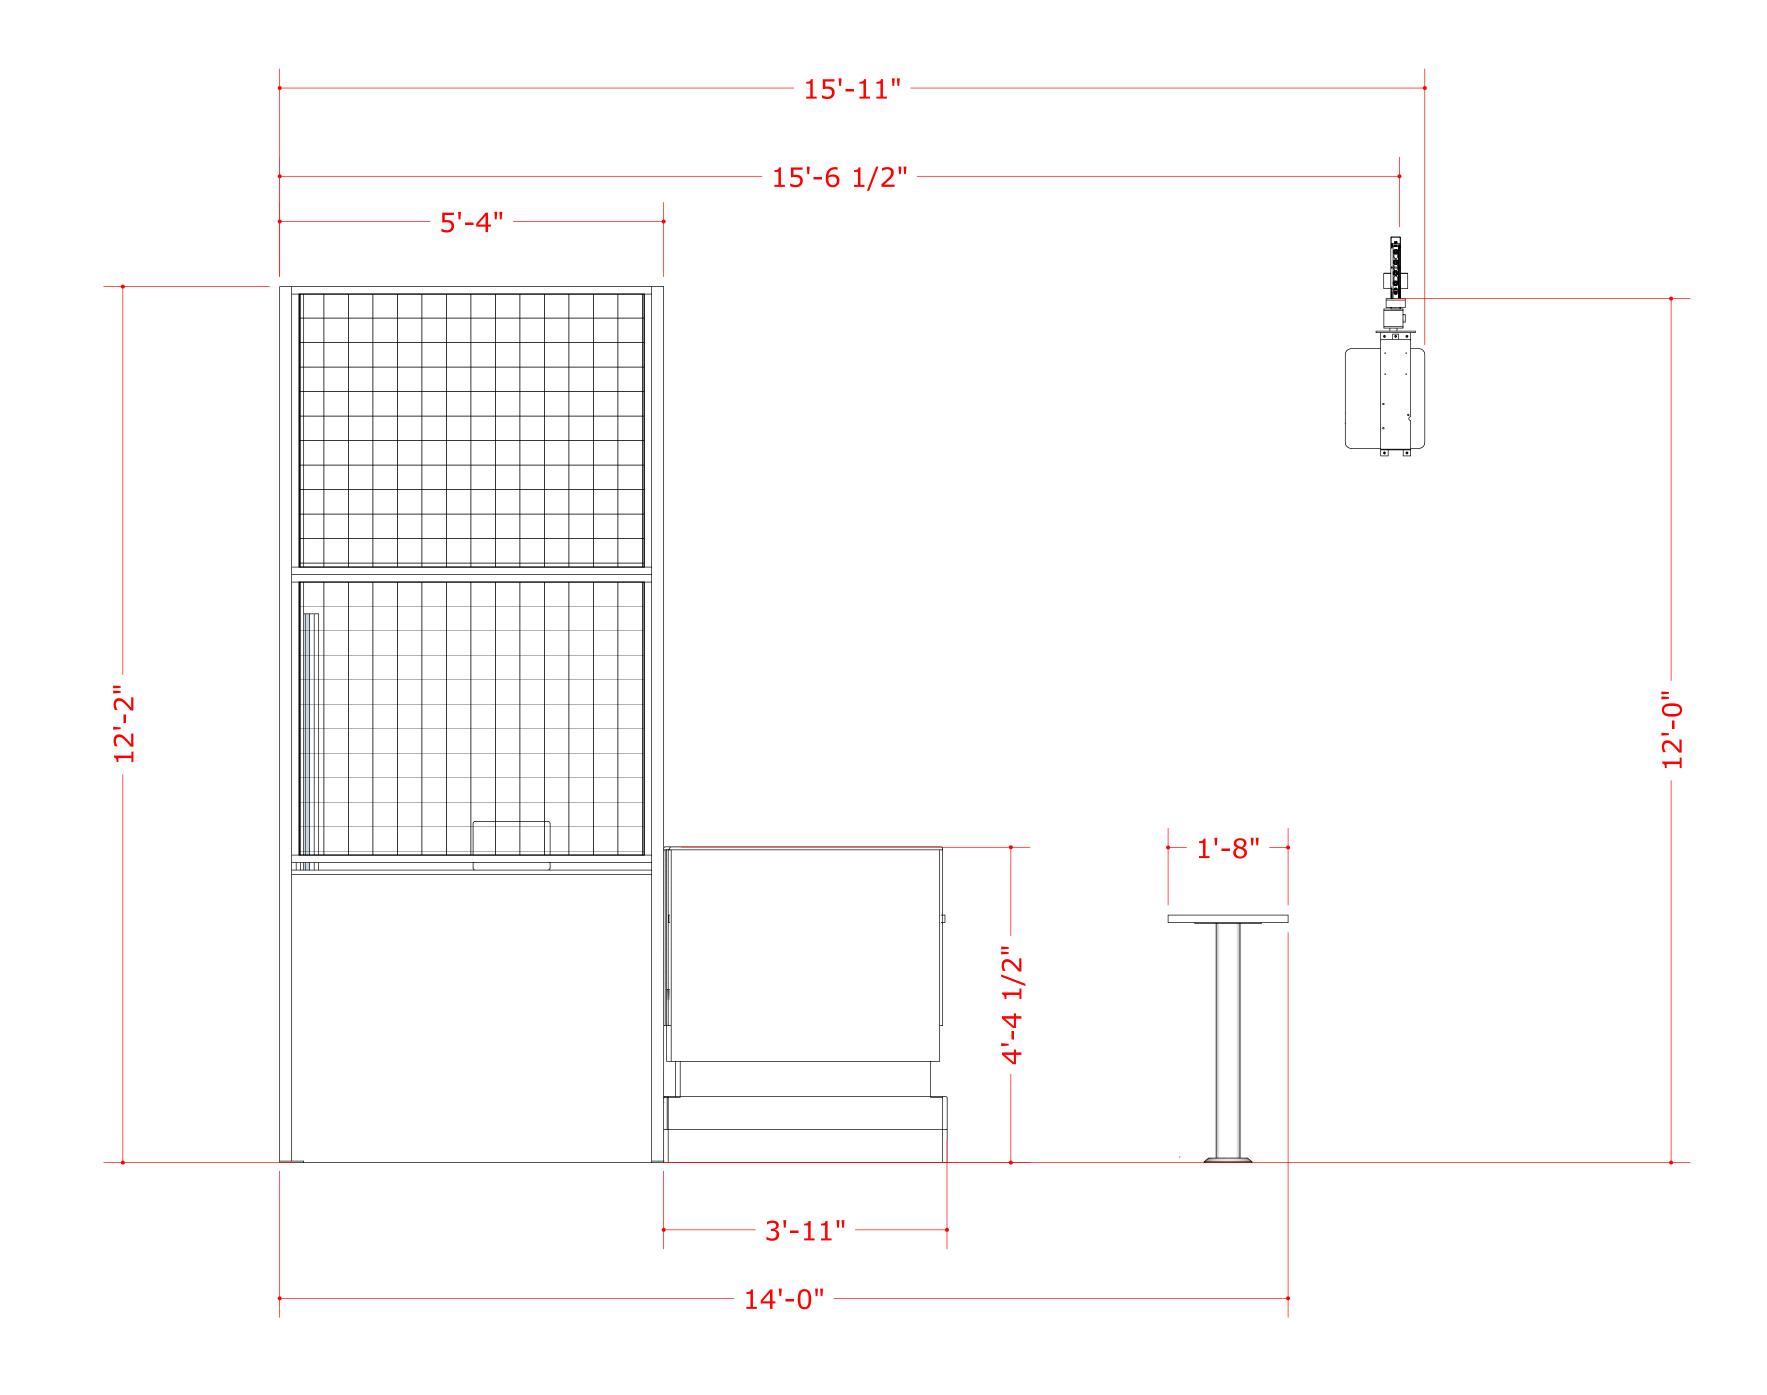

#### **OVERALL DIMENTIONS:**

A HEIGHT OF 12'-3" IS REQUIRED

A LENGTH OF 17' IS REQUIRED

A WIDTH OF 42'-0" IS REQUIRED

THIS DOCUMENT BEST VIEWED WHEN PRINTED AT 36" X 24".

REQUIRED SPACE

THIS DOCUMENT BEST VIEWED WHEN PRINTED AT 36" X 24".

OVERALL DIMENSIONS

P 3

THIS DOCUMENT BEST VIEWED WHEN PRINTED AT 36" X 24".

OVERALL DIMENSIONS

P 4

### ELEVATION D

SCALE 1/2"=1'-0"

- 41'-7 1/2" —

THIS DOCUMENT BEST VIEWED WHEN PRINTED AT 36" X 24".

OVERALL DIMENSIONS

THIS DOCUMENT IS THE PROPERTY OF LASERTRON, INC. AND HAS BEEN PREPARED AND ISSUED FOR A SPECIFIC PROJECT AS MARKED ON THIS DOCUMENT. THE RECIPIENT BY ACCEPTING THIS DOCUMENT ASSUMES CUSTODY AND AGREES THAT THIS DOCUMENT WILL NOT BE COPIED OR REPRODUCED IN PART OR IN WHOLE. ALL SPECIAL FEATURES OF THIS DESIGN SHALL NOT BE INCORPORATED IN ANY OTHER PROJECT, UNLESS THE PRIOR WRITTEN AGREEMENT OF LASERTRON HAS BEEN OBTAINED. THIS DOCUMENT WILL BE RETURNED UPON THE COMPLETION OF THE PROJECT CONTEMPLATED BY THE DOCUMENTS OR UPON THE REQUEST OF LASERTRON. THIS DOCUMENT IS THE EXCLUSIVE PROPERTY OF LASERTRON, NO RIGHTS TO OWNERSHIP ARE TRANSFERABLE, OR SHALL BE LOST BY THE FILING OF THIS DOCUMENT WITH ANY AND ALL PUBLIC AUTHORITIES FOR ANY PURPOSES.