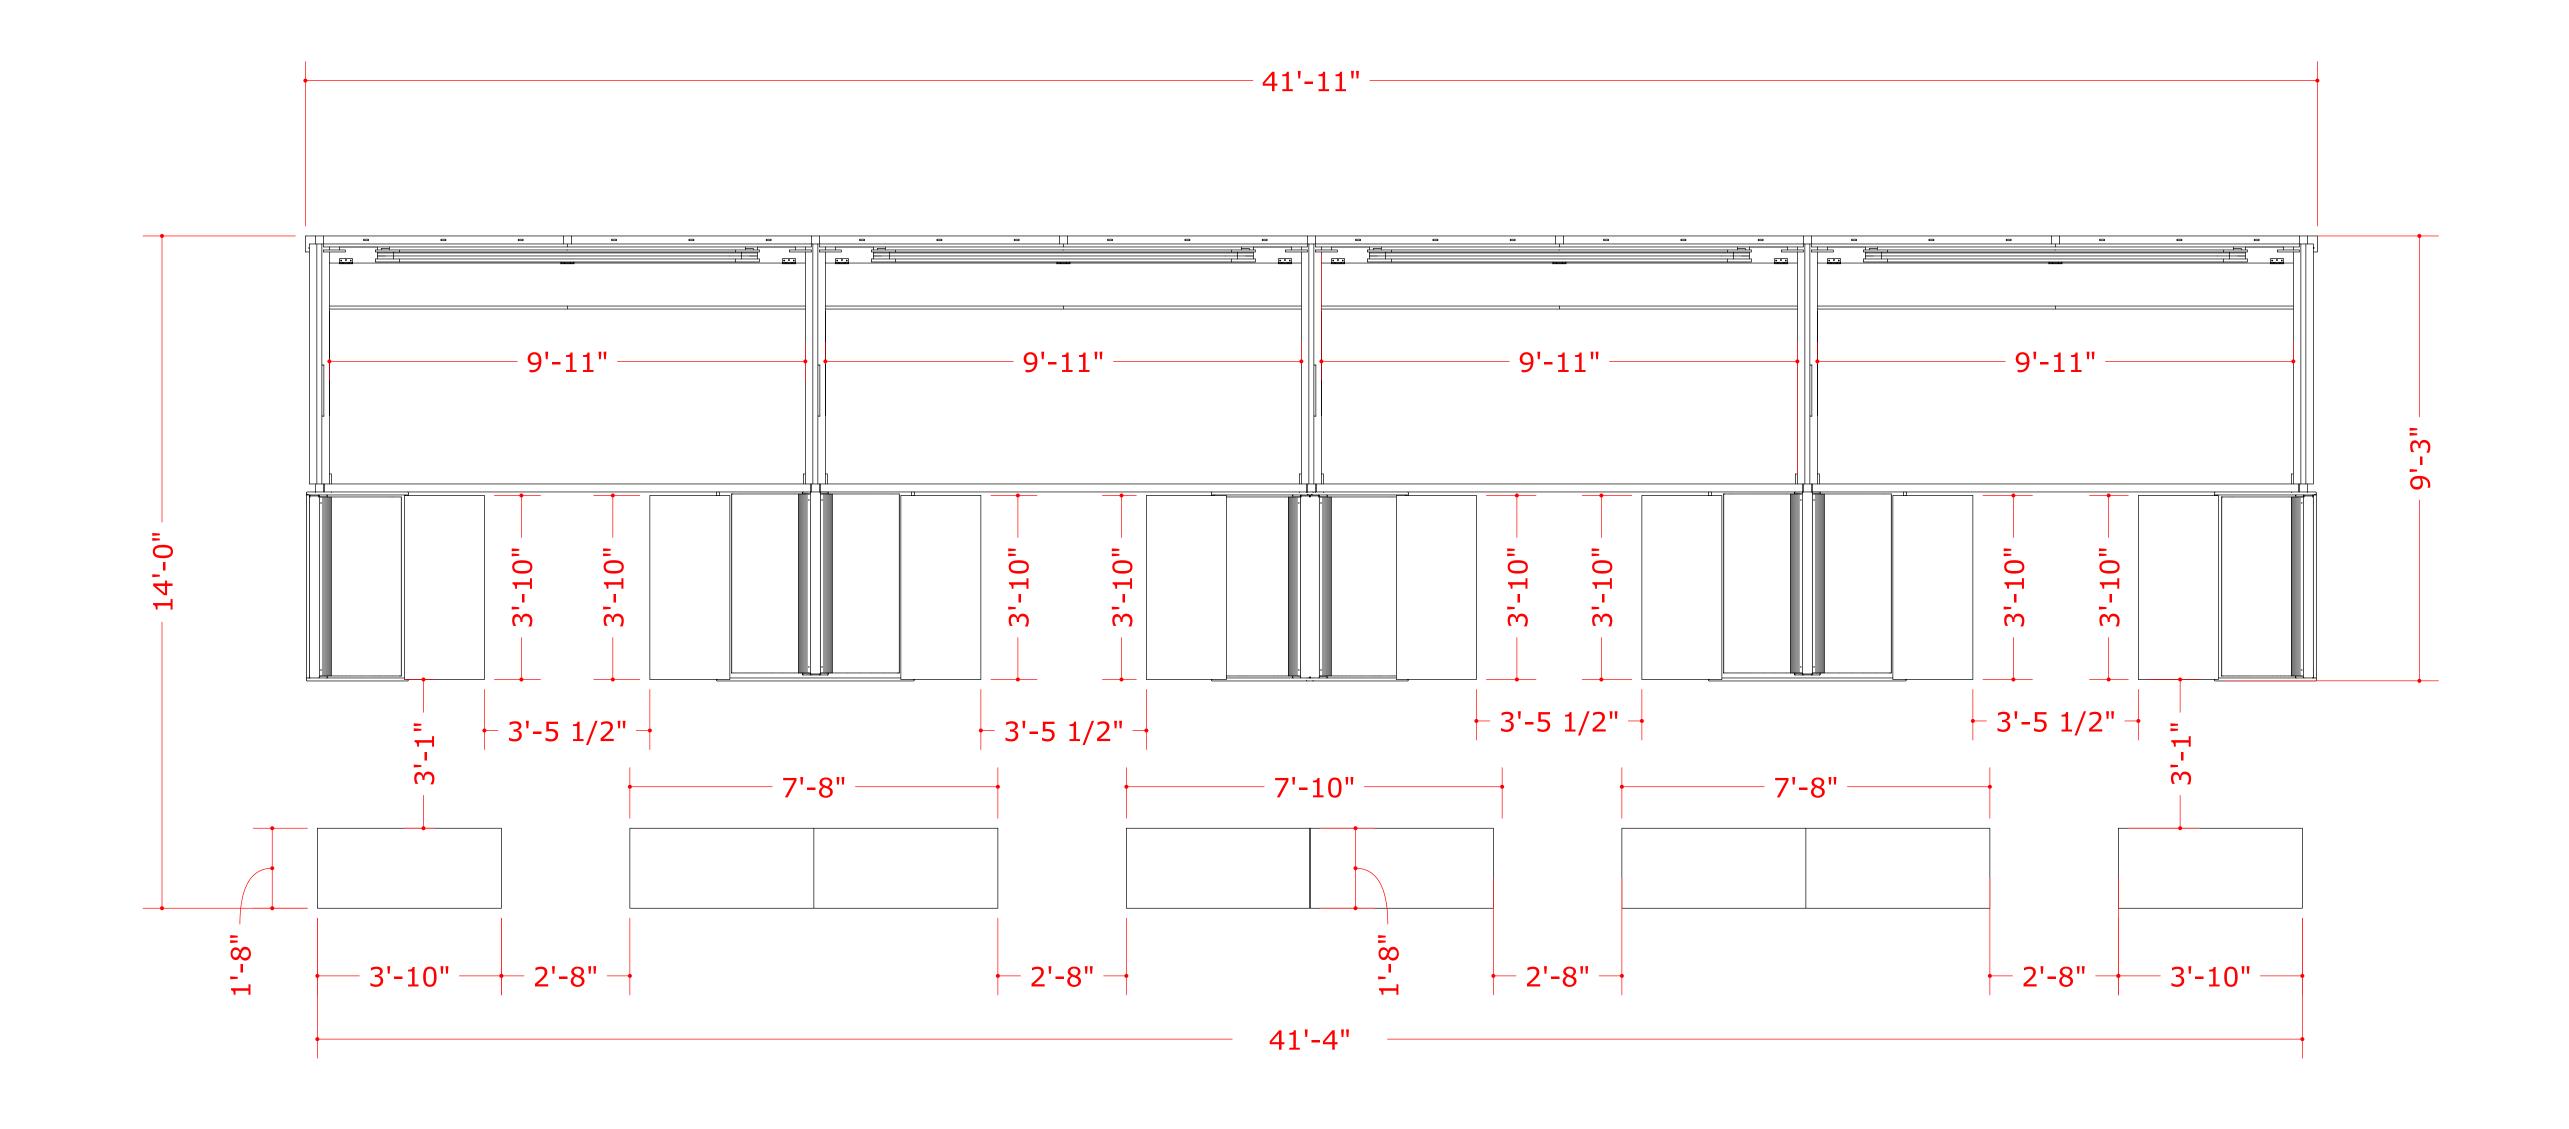

#### **OVERALL DIMENTIONS:**

A HEIGHT OF 12'-3" IS REQUIRED

A LENGTH OF 17' IS REQUIRED

A WIDTH OF 42'-0" IS REQUIRED

THIS DOCUMENT BEST VIEWED WHEN PRINTED AT 36" X 24".

REQUIRED SPACE

THIS DOCUMENT BEST VIEWED WHEN PRINTED AT 36" X 24".

### ELEVATION D

SCALE 1/2"=1'-0"

- 41'-7 1/2" —

THIS DOCUMENT BEST VIEWED WHEN PRINTED AT 36" X 24".

OVERALL DIMENSIONS

THIS DOCUMENT IS THE PROPERTY OF LASERTRON, INC. AND HAS BEEN PREPARED AND ISSUED FOR A SPECIFIC PROJECT AS MARKED ON THIS DOCUMENT. THE RECIPIENT BY ACCEPTING THIS DOCUMENT ASSUMES CUSTODY AND AGREES THAT THIS DOCUMENT WILL NOT BE COPIED OR REPRODUCED IN PART OR IN WHOLE. ALL SPECIAL FEATURES OF THIS DESIGN SHALL NOT BE INCORPORATED IN ANY OTHER PROJECT, UNLESS THE PRIOR WRITTEN AGREEMENT OF LASERTRON HAS BEEN OBTAINED. THIS DOCUMENT WILL BE RETURNED UPON THE COMPLETION OF THE PROJECT CONTEMPLATED BY THE DOCUMENTS OR UPON THE REQUEST OF LASERTRON. THIS DOCUMENT IS THE EXCLUSIVE PROPERTY OF LASERTRON, NO RIGHTS TO OWNERSHIP ARE TRANSFERABLE, OR SHALL BE LOST BY THE FILING OF THIS DOCUMENT WITH ANY AND ALL PUBLIC AUTHORITIES FOR ANY PURPOSES.