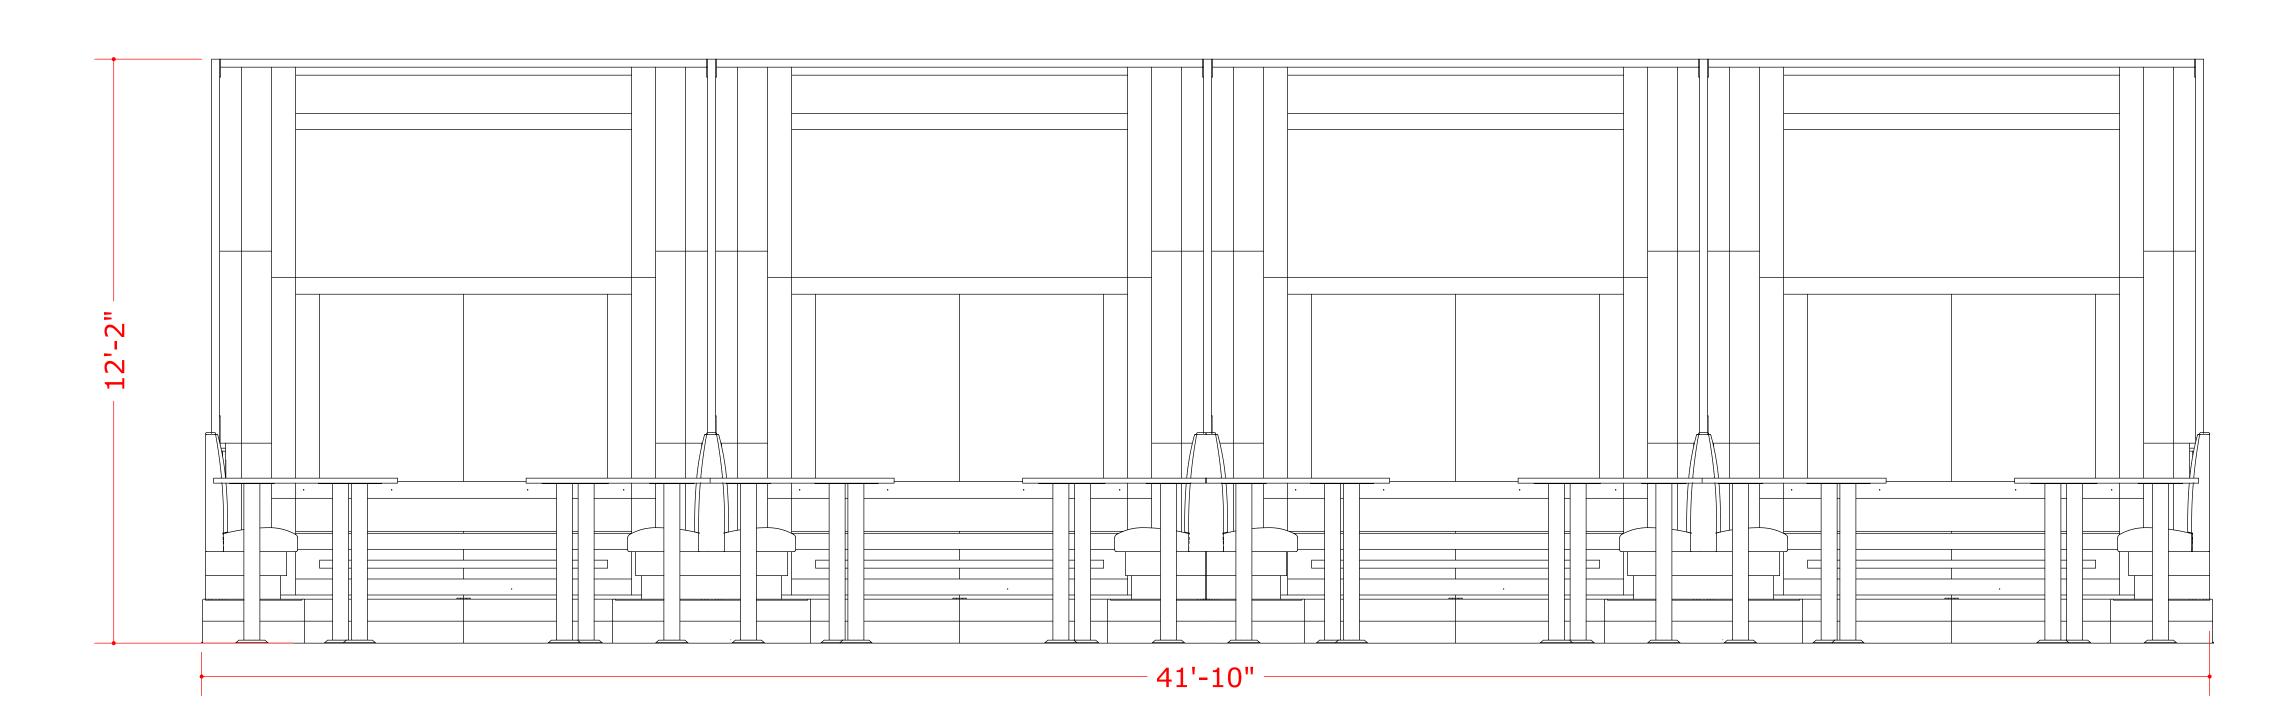

#### **OVERALL DIMENTIONS:**

A HEIGHT OF 12'-3" IS REQUIRED

A LENGTH OF 17' IS REQUIRED

A WIDTH OF 42'-0" IS REQUIRED

THIS DOCUMENT BEST VIEWED WHEN PRINTED AT 36" X 24".

REQUIRED SPACE

THIS DOCUMENT BEST VIEWED WHEN PRINTED AT 36" X 24".

OVERALL DIMENSIONS

P 3

THIS DOCUMENT BEST VIEWED WHEN PRINTED AT 36" X 24".

OVERALL DIMENSIONS

P 4