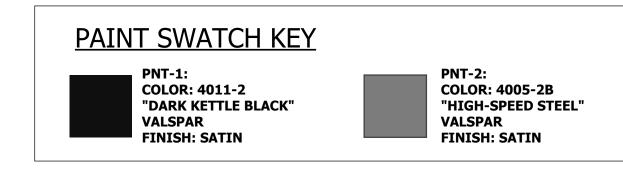

# Krazy Darts Powered By LASERTRON

## SPACE REQUIREMENTS AND OVERALL DIMENSIONS

(4) FULL HEIGHT LANES WITH FURNITURE SIDE BY SIDE



### **TABLE OF CONTENTS** TITLE PAGE ......PAGE 1 REQUIRED SPACE ......PAGE 2 PLAN VIEW ......PAGE 3 ELEVATIONS ......PAGE 4-5



THIS DOCUMENT BEST VIEWED WHEN PRINTED AT 36" X 24".

| REVISION HISTORY |            |                      |
|------------------|------------|----------------------|
| INITIALS         | DATE       | REVISION DESCRIPTION |
| МВ               | 07-19-2023 | INITIAL DRAWING      |
|                  |            |                      |
|                  |            |                      |
|                  |            |                      |
|                  |            |                      |
|                  |            |                      |

IN PART OR IN WHOLE. ALL SPECIAL FEATURES OF THIS DESIGN SHALL NOT BE INCORPORATED IN ANY OTHER PROJECT, UNLESS THE PRIOR WRITTEN AGREEMENT OF LASERTRON HAS BEEN OBTAINED. THIS DOCUMENT WILL BE RETURNED UPON THE COMPLETION OF THE