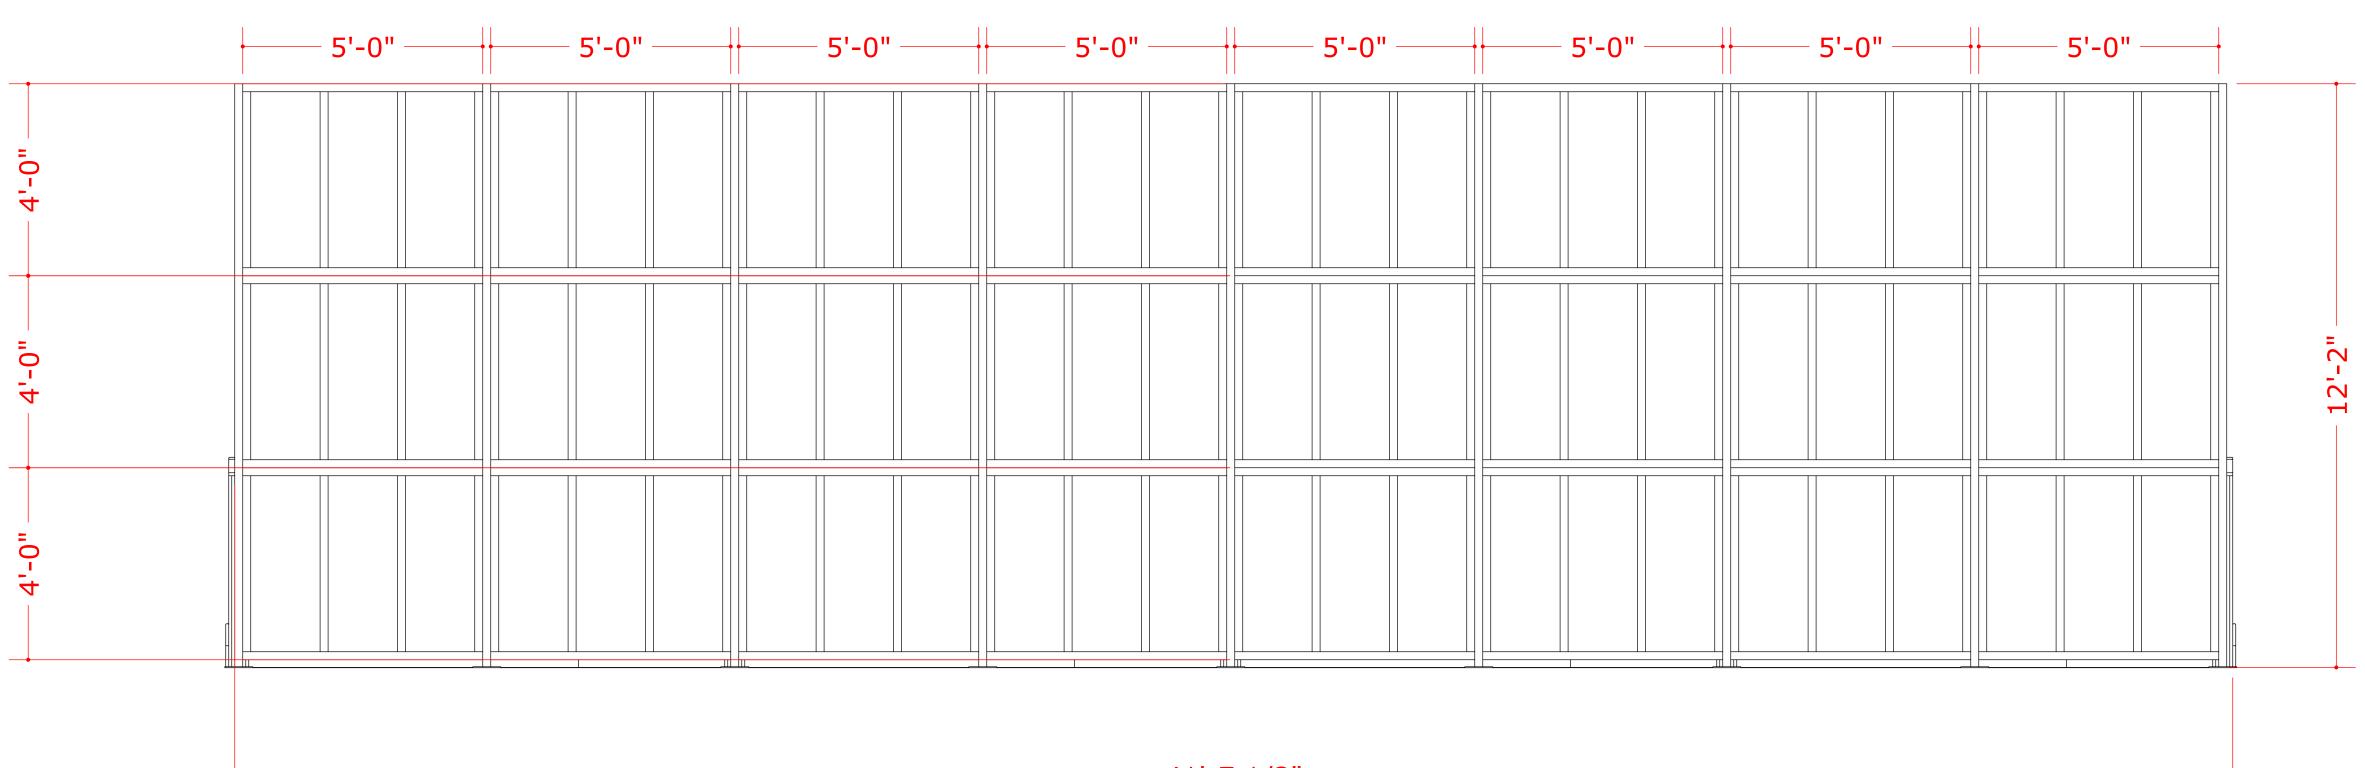

### ELEVATION D

SCALE 1/2"=1'-0"

- 41'-7 1/2" —

THIS DOCUMENT BEST VIEWED WHEN PRINTED AT 36" X 24".

OVERALL DIMENSIONS

THIS DOCUMENT IS THE PROPERTY OF LASERTRON, INC. AND HAS BEEN PREPARED AND ISSUED FOR A SPECIFIC PROJECT AS MARKED ON THIS DOCUMENT. THE RECIPIENT BY ACCEPTING THIS DOCUMENT ASSUMES CUSTODY AND AGREES THAT THIS DOCUMENT WILL NOT BE COPIED OR REPRODUCED IN PART OR IN WHOLE. ALL SPECIAL FEATURES OF THIS DESIGN SHALL NOT BE INCORPORATED IN ANY OTHER PROJECT, UNLESS THE PRIOR WRITTEN AGREEMENT OF LASERTRON HAS BEEN OBTAINED. THIS DOCUMENT WILL BE RETURNED UPON THE COMPLETION OF THE PROJECT CONTEMPLATED BY THE DOCUMENTS OR UPON THE REQUEST OF LASERTRON. THIS DOCUMENT IS THE EXCLUSIVE PROPERTY OF LASERTRON, NO RIGHTS TO OWNERSHIP ARE TRANSFERABLE, OR SHALL BE LOST BY THE FILING OF THIS DOCUMENT WITH ANY AND ALL PUBLIC AUTHORITIES FOR ANY PURPOSES.