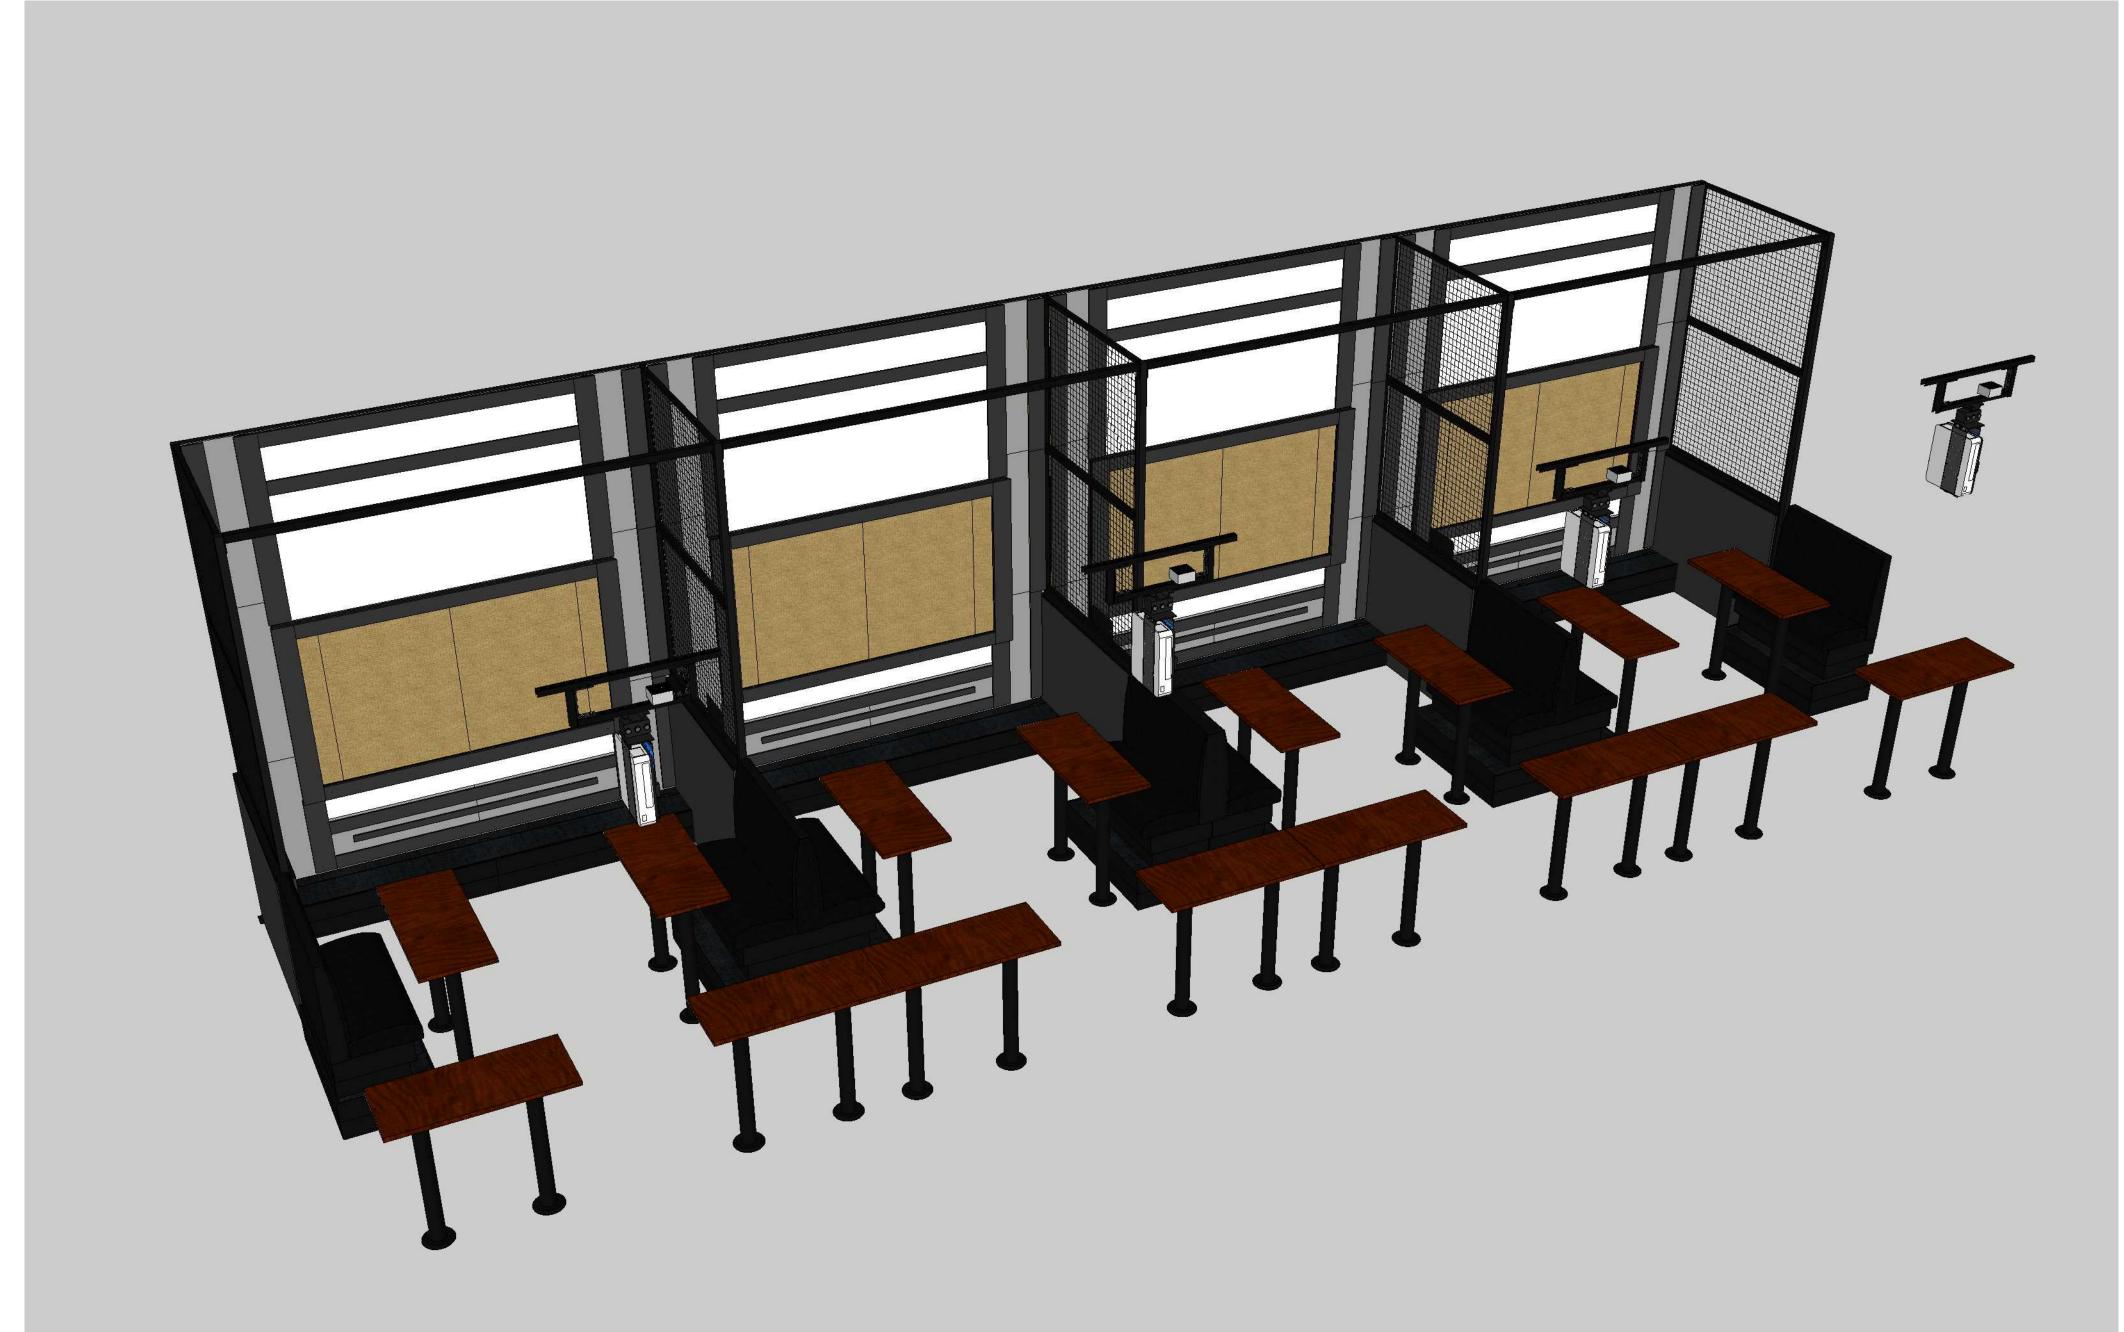

## OVERALL VIEW

THIS DOCUMENT IS THE PROPERTY OF LASERTRON, INC. AND HAS BEEN PREPARED AND ISSUED FOR A SPECIFIC PROJECT AS MARKED ON THIS DOCUMENT. THE RECIPIENT BY ACCEPTING THIS DOCUMENT ASSUMES CUSTODY AND AGREES THAT THIS DOCUMENT WILL NOT BE COPIED OR REPRODUCED IN PART OR IN WHOLE. ALL SPECIAL FEATURES OF THIS DESIGN SHALL NOT BE INCORPORATED IN ANY OTHER PROJECT, UNLESS THE PRIOR WRITTEN AGREEMENT OF LASERTRON HAS BEEN OBTAINED. THIS DOCUMENT WILL BE RETURNED UPON THE COMPLETION OF THE PROJECT CONTEMPLATED BY

## SPACE REQUIREMENTS AND OVERALL DIMENSIONS

(4) FULL HEIGHT LANES WITH FURNITURE SIDE BY SIDE