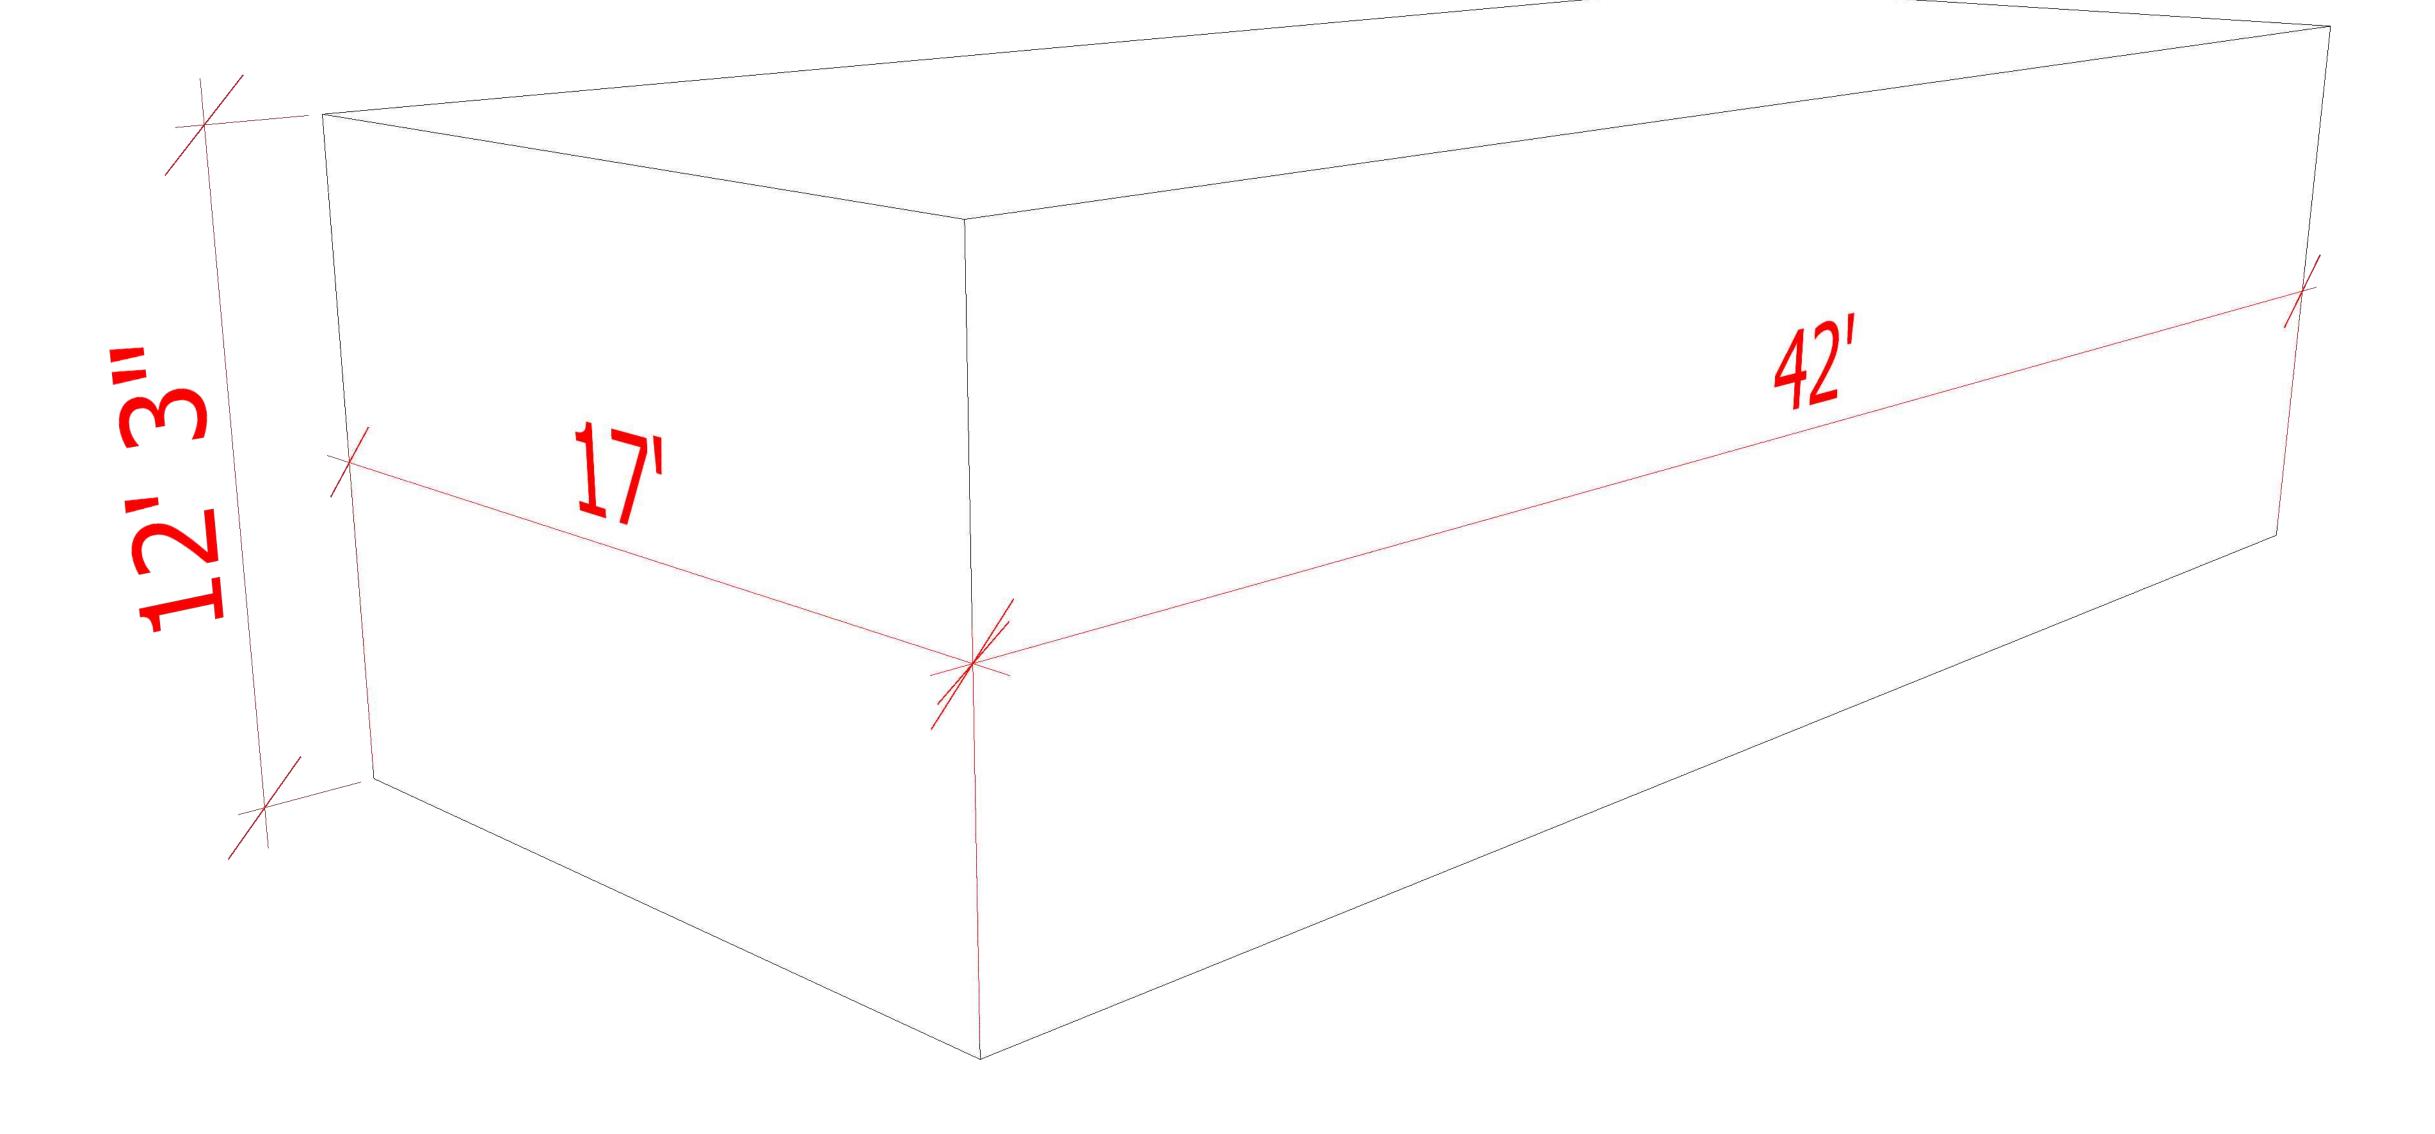

#### **OVERALL DIMENTIONS:**

A HEIGHT OF 12'-3" IS REQUIRED

A LENGTH OF 17' IS REQUIRED

A WIDTH OF 42'-0" IS REQUIRED

THIS DOCUMENT BEST VIEWED WHEN PRINTED AT 36" X 24".

REQUIRED SPACE

THIS DOCUMENT BEST VIEWED WHEN PRINTED AT 36" X 24".