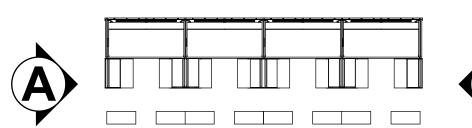

#### **OVERALL DIMENTIONS:**

A HEIGHT OF 12'-3" IS REQUIRED

A LENGTH OF 17' IS REQUIRED

A WIDTH OF 42'-0" IS REQUIRED

THIS DOCUMENT BEST VIEWED WHEN PRINTED AT 36" X 24".

REQUIRED SPACE

THIS DOCUMENT BEST VIEWED WHEN PRINTED AT 36" X 24".

OVERALL DIMENSIONS

P 3

THIS DOCUMENT BEST VIEWED WHEN PRINTED AT 36" X 24".

OVERALL DIMENSIONS

P 4