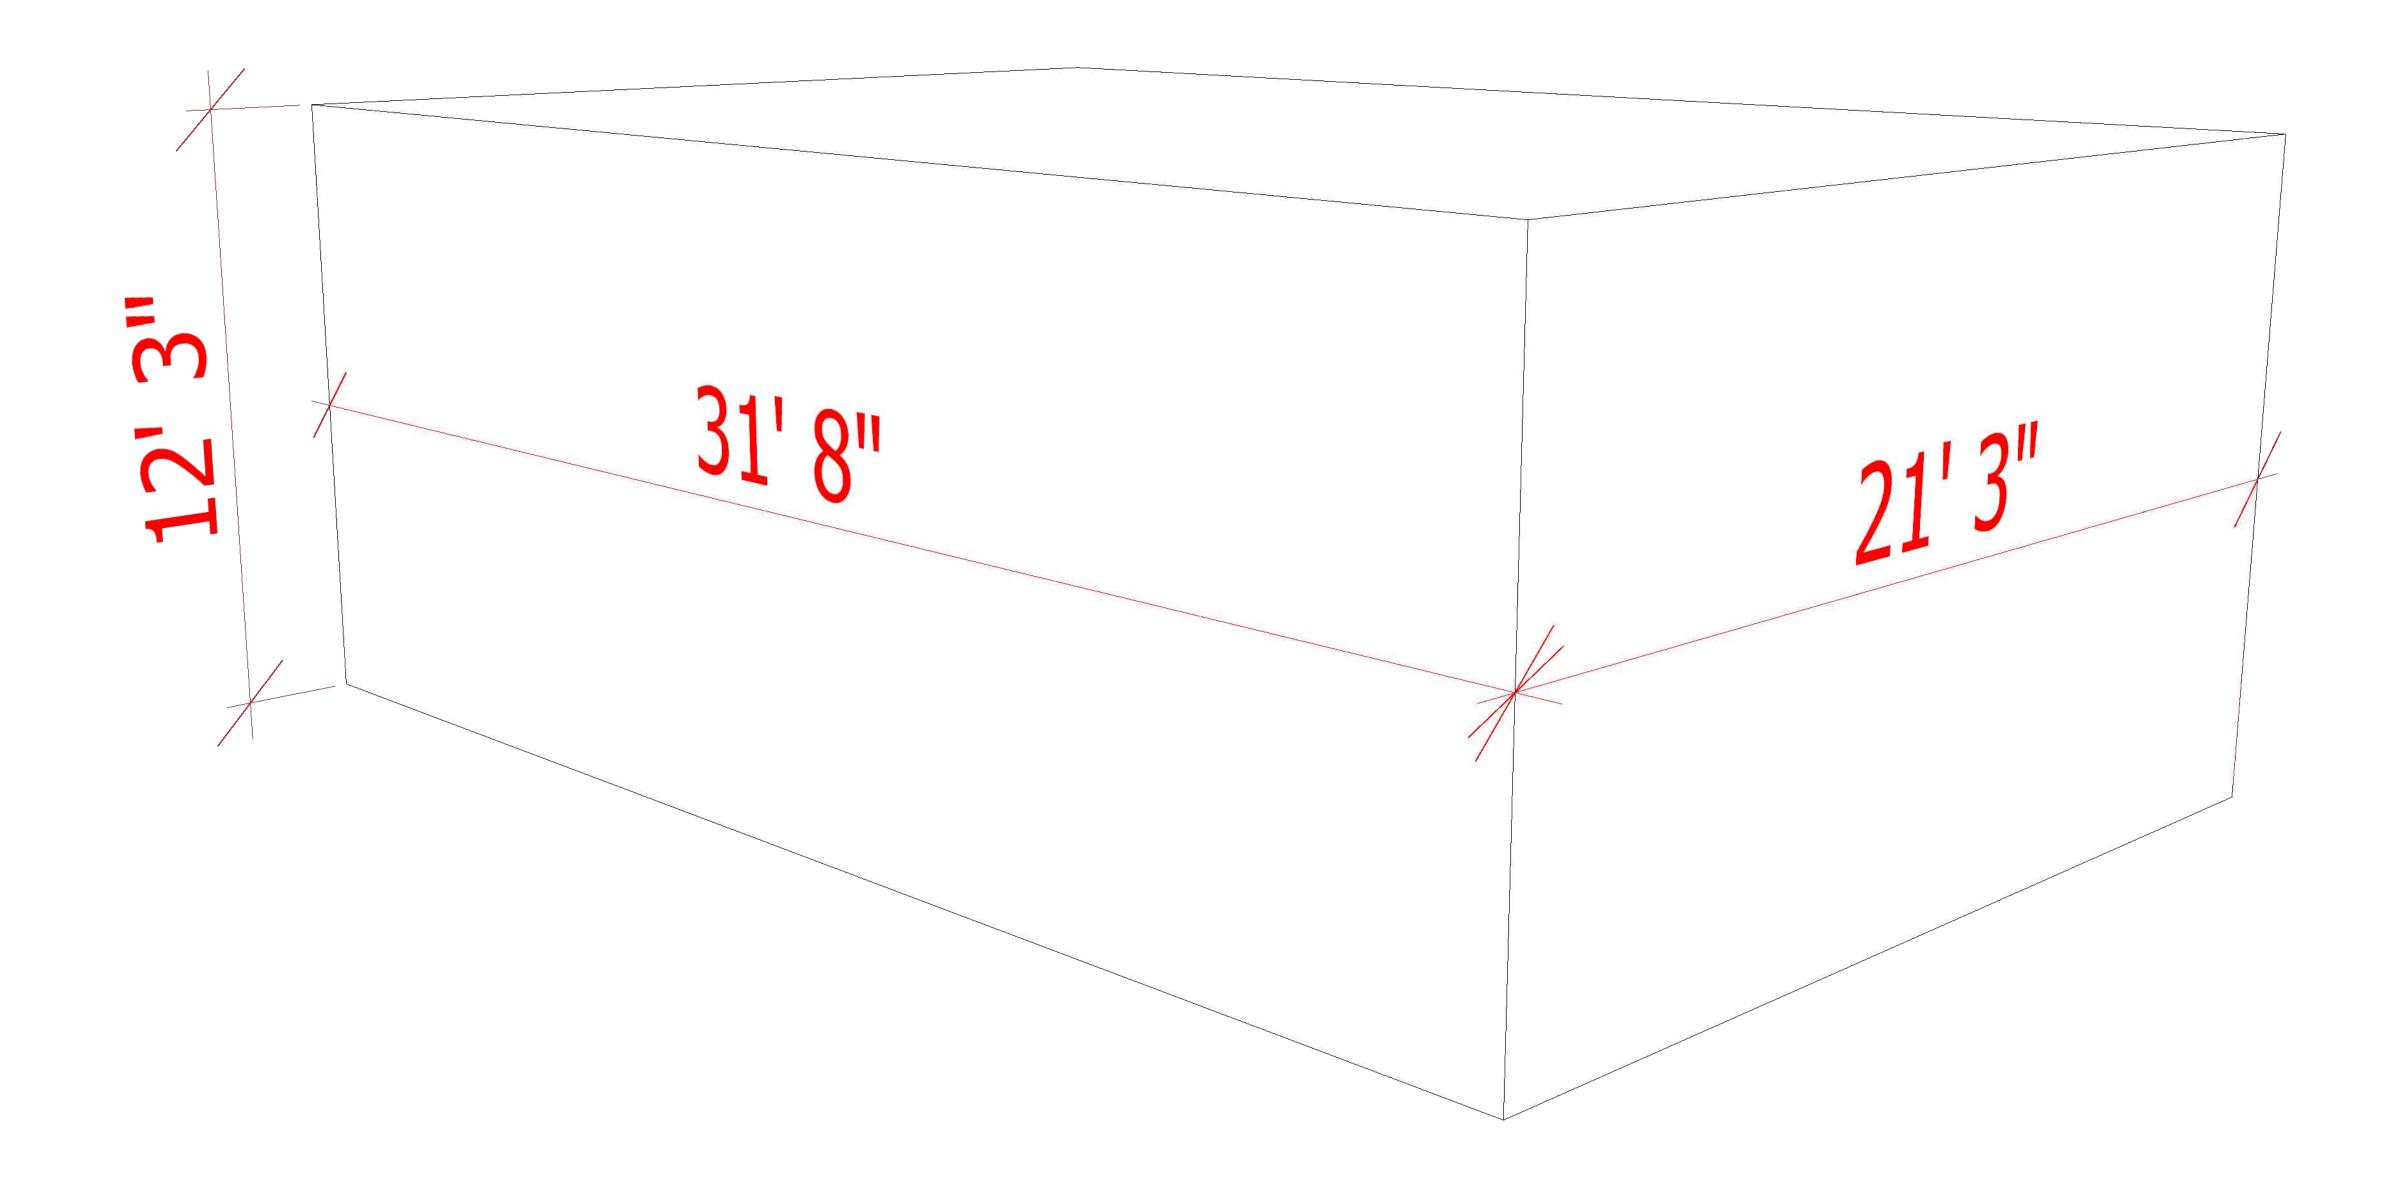

#### **OVERALL DIMENTIONS:**

A HEIGHT OF 12'-3" IS REQUIRED

A LENGTH OF 31'-8"' IS REQUIRED

A WIDTH OF 21'-3" IS REQUIRED

THIS DOCUMENT BEST VIEWED WHEN PRINTED AT 36" X 24".

REQUIRED SPACE

THIS DOCUMENT IS THE PROPERTY OF LASERTRON, INC. AND HAS BEEN PREPARED AND ISSUED FOR A SPECIFIC PROJECT AS MARKED ON THIS DOCUMENT. THE RECIPIENT BY ACCEPTING THIS DOCUMENT ASSUMES CUSTODY AND AGREES THAT THIS DOCUMENT WILL NOT BE COPIED OR REPRODUCED IN PART OR IN WHOLE. ALL SPECIAL FEATURES OF THIS DESIGN SHALL NOT BE INCORPORATED IN ANY OTHER PROJECT, UNLESS THE PRIOR WRITTEN AGREEMENT OF LASERTRON HAS BEEN OBTAINED. THIS DOCUMENT WILL BE RETURNED UPON THE COMPLETION OF THE PROJECT CONTEMPLATED BY THE DOCUMENTS OR UPON THE REQUEST OF LASERTRON. THIS DOCUMENT IS THE EXCLUSIVE PROPERTY OF LASERTRON, NO RIGHTS TO OWNERSHIP ARE TRANSFERABLE, OR SHALL BE LOST BY THE FILING OF THIS DOCUMENT WITH ANY AND ALL PUBLIC AUTHORITIES FOR ANY PURPOSES.