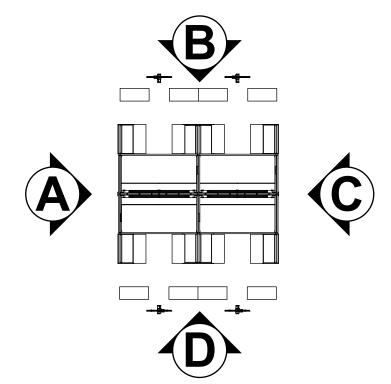

PLAN VIEW

SCALE 1/2"=1'-0"

THIS DOCUMENT BEST VIEWED WHEN PRINTED AT 36" X 24".