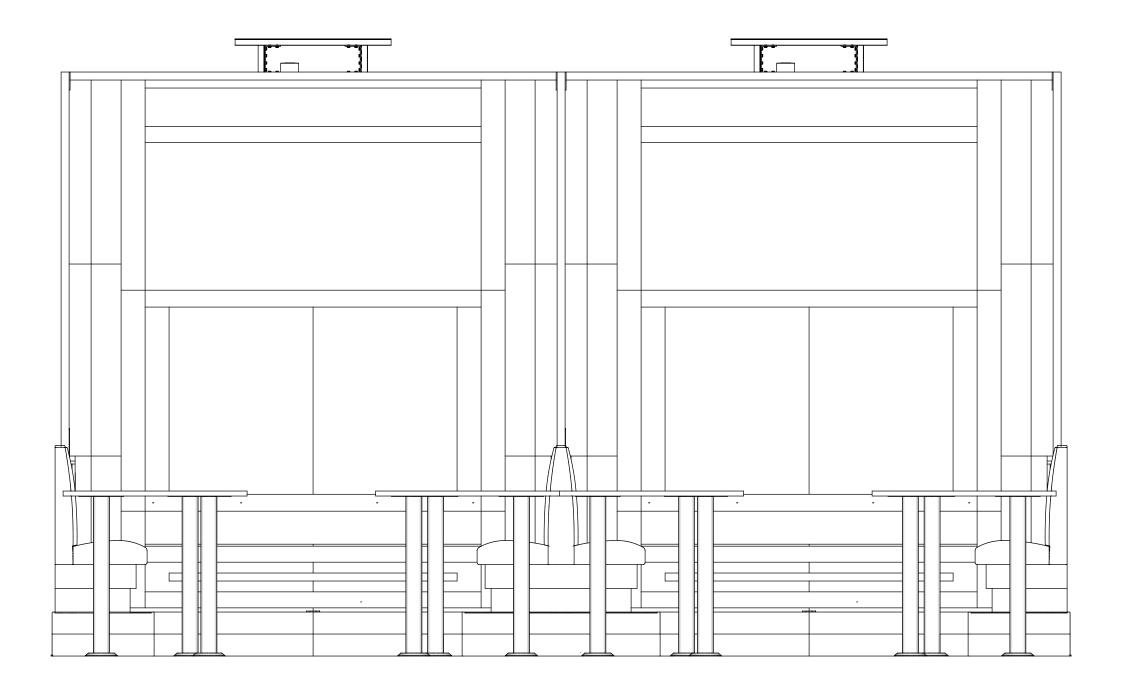

## ELEVATION D SCALE 1/2"=1'-0"

THIS DOCUMENT BEST VIEWED WHEN PRINTED AT 36" X 24".

OVERALL DIMENSIONS

THIS DOCUMENT IS THE PROPERTY OF LASERTRON, INC. AND HAS BEEN PREPARED AND ISSUED FOR A SPECIFIC PROJECT AS MARKED ON THIS DOCUMENT. THE RECIPIENT BY ACCEPTING THIS DOCUMENT ASSUMES CUSTODY AND AGREES THAT THIS DOCUMENT WILL NOT BE COPIED OR REPRODUCED IN PART OR IN WHOLE. ALL SPECIAL FEATURES OF THIS DESIGN SHALL NOT BE INCORPORATED IN ANY OTHER PROJECT, UNLESS THE PRIOR WRITTEN AGREEMENT OF LASERTRON HAS BEEN OBTAINED. THIS DOCUMENT WILL BE RETURNED UPON THE COMPLETION OF THE PROJECT CONTEMPLATED BY THE DOCUMENTS OR UPON THE REQUEST OF LASERTRON. THIS DOCUMENT IS THE EXCLUSIVE PROPERTY OF LASERTRON, NO RIGHTS TO OWNERSHIP ARE TRANSFERABLE, OR SHALL BE LOST BY THE FILING OF THIS DOCUMENT WITH ANY AND ALL PUBLIC AUTHORITIES FOR ANY PURPOSES.

P 5