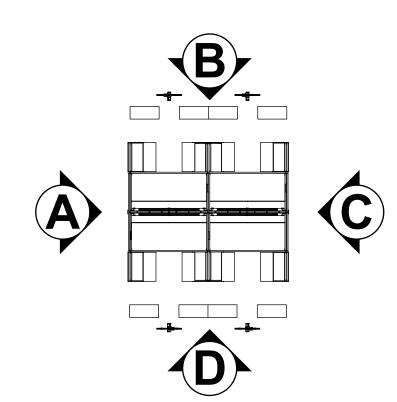

PLAN VIEW

SCALE 1/2"=1'-0"

THIS DOCUMENT BEST VIEWED WHEN PRINTED AT 36" X 24".