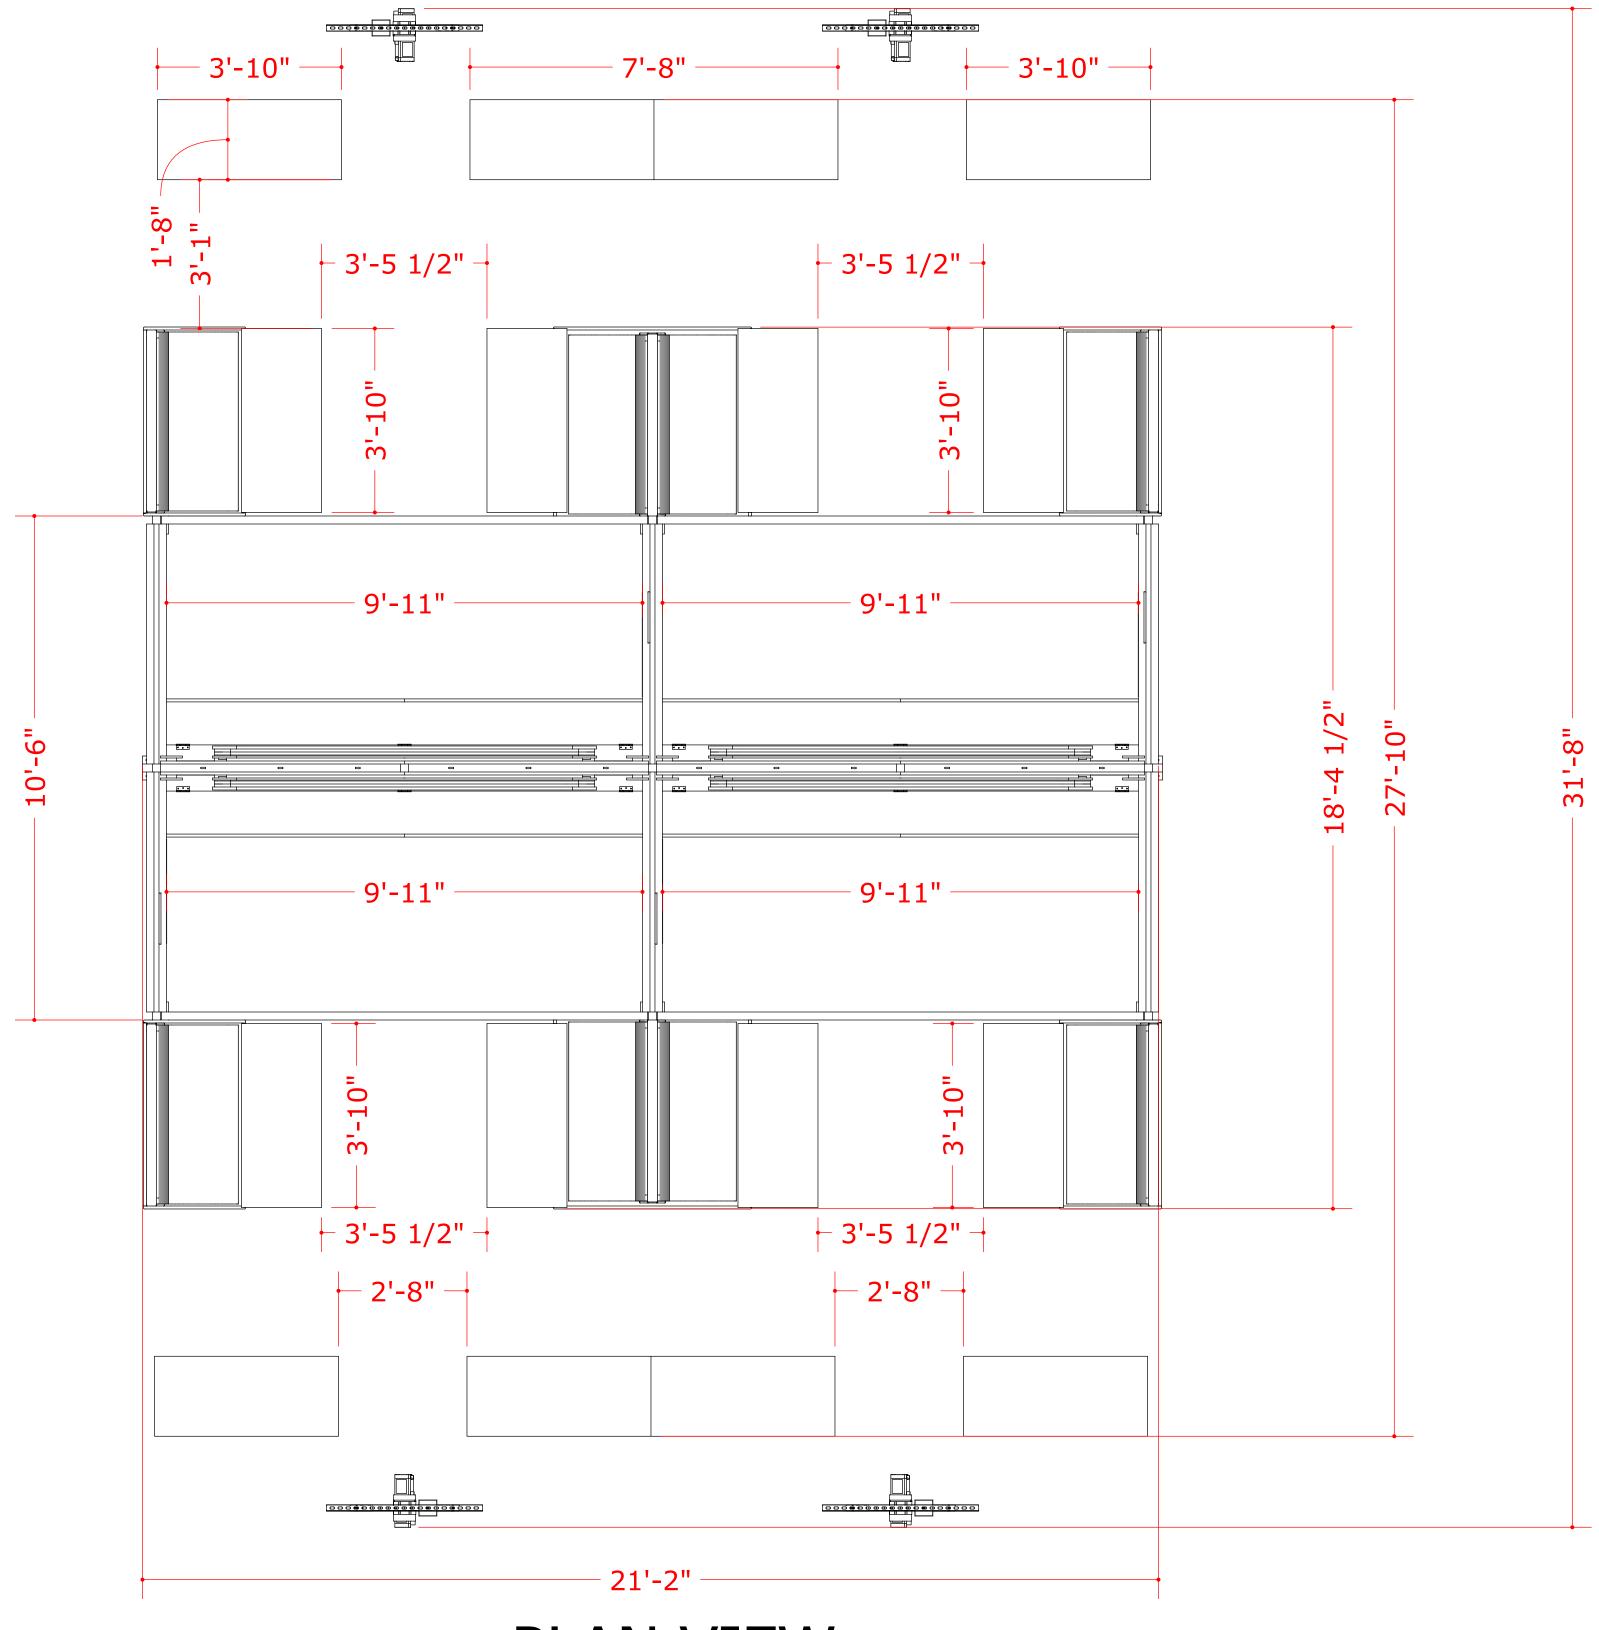

PLAN VIEW

SCALE 1/2"=1'-0"

THIS DOCUMENT BEST VIEWED WHEN PRINTED AT 36" X 24".