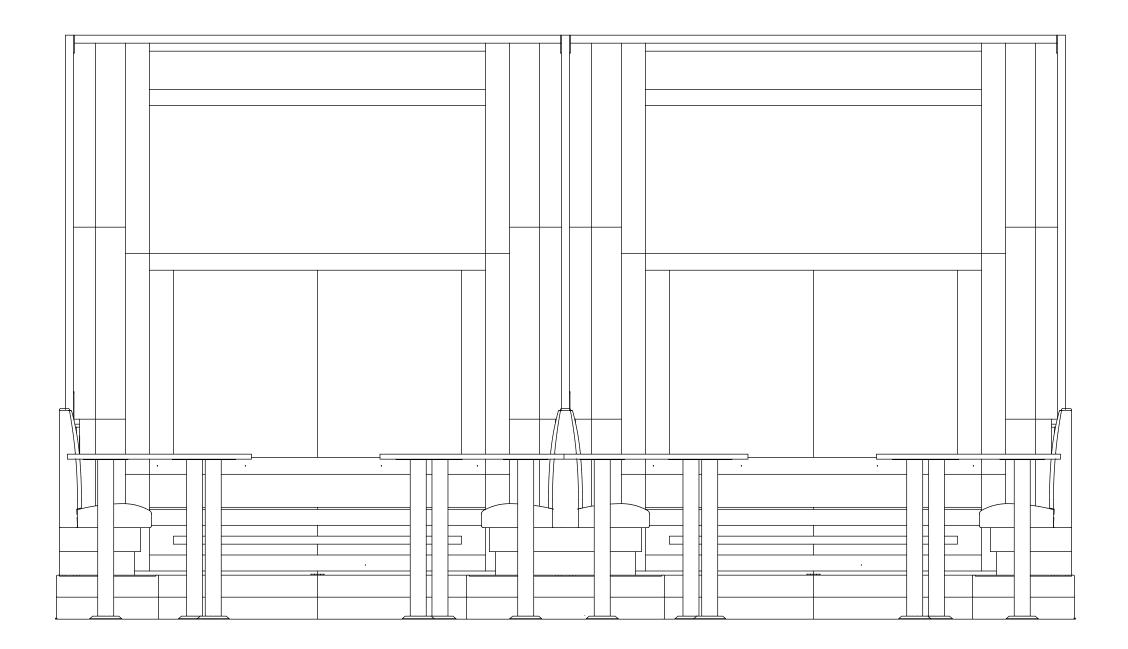

### OVERALL DIMENSIONS

P 4

## ELEVATION D SCALE 1/2"=1'-0"

THIS DOCUMENT BEST VIEWED WHEN PRINTED AT 36" X 24".

OVERALL DIMENSIONS

THIS DOCUMENT IS THE PROPERTY OF LASERTRON, INC. AND HAS BEEN PREPARED AND ISSUED FOR A SPECIFIC PROJECT AS MARKED ON THIS DOCUMENT. THE RECIPIENT BY ACCEPTING THIS DOCUMENT ASSUMES CUSTODY AND AGREES THAT THIS DOCUMENT WILL NOT BE COPIED OR REPRODUCED IN PART OR IN WHOLE. ALL SPECIAL FEATURES OF THIS DESIGN SHALL NOT BE INCORPORATED IN ANY OTHER PROJECT, UNLESS THE PRIOR WRITTEN AGREEMENT OF LASERTRON HAS BEEN OBTAINED. THIS DOCUMENT WILL BE RETURNED UPON THE COMPLETION OF THE PROJECT CONTEMPLATED BY THE DOCUMENTS OR UPON THE REQUEST OF LASERTRON. THIS DOCUMENT IS THE EXCLUSIVE PROPERTY OF LASERTRON, NO RIGHTS TO OWNERSHIP ARE TRANSFERABLE, OR SHALL BE LOST BY THE FILING OF THIS DOCUMENT WITH ANY AND ALL PUBLIC AUTHORITIES FOR ANY PURPOSES.