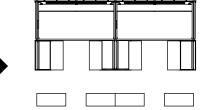

#### **OVERALL DIMENTIONS:**

A HEIGHT OF 12'-3" IS REQUIRED

A LENGTH OF 17' IS REQUIRED

A WIDTH OF 21'-0" IS REQUIRED

THIS DOCUMENT BEST VIEWED WHEN PRINTED AT 36" X 24".

REQUIRED SPACE

THIS DOCUMENT BEST VIEWED WHEN PRINTED AT 36" X 24".

OVERALL DIMENSIONS

HIS DOCUMENT IS THE PROPERTY OF LASERTRON, INC. AND HAS BEEN PREPARED AND ISSUED FOR A SPECIFIC PROJECT AS MARKED ON THIS DOCUMENT. THE RECIPIENT BY ACCEPTING THIS DOCUMENT ASSUMES CUSTODY AND AGREES THAT THIS DOCUMENT WILL NOT BE COPIED OR REPRODUCED IN PART OR IN WHOLE. ALL SPECIAL FEATURES OF THIS DESIGN SHALL NOT BE INCORPORATED IN ANY OTHER PROJECT, UNLESS THE PRIOR WRITTEN AGREEMENT OF LASERTRON HAS BEEN OBTAINED. THIS DOCUMENT WILL BE RETURNED UPON THE COMPLETION OF THE PROJECT CONTEMPLATED BY THE DOCUMENT OF LASERTRON. THIS DOCUMENT IS THE EXCLUSIVE PROPERTY OF LASERTRON, NO RIGHTS TO OWNERSHIP ARE TRANSFERABLE, OR SHALL BE LOST BY THE FILING OF THIS DOCUMENT WITH ANY AND ALL PUBLIC AUTHORITIES FOR ANY PURPOSES.