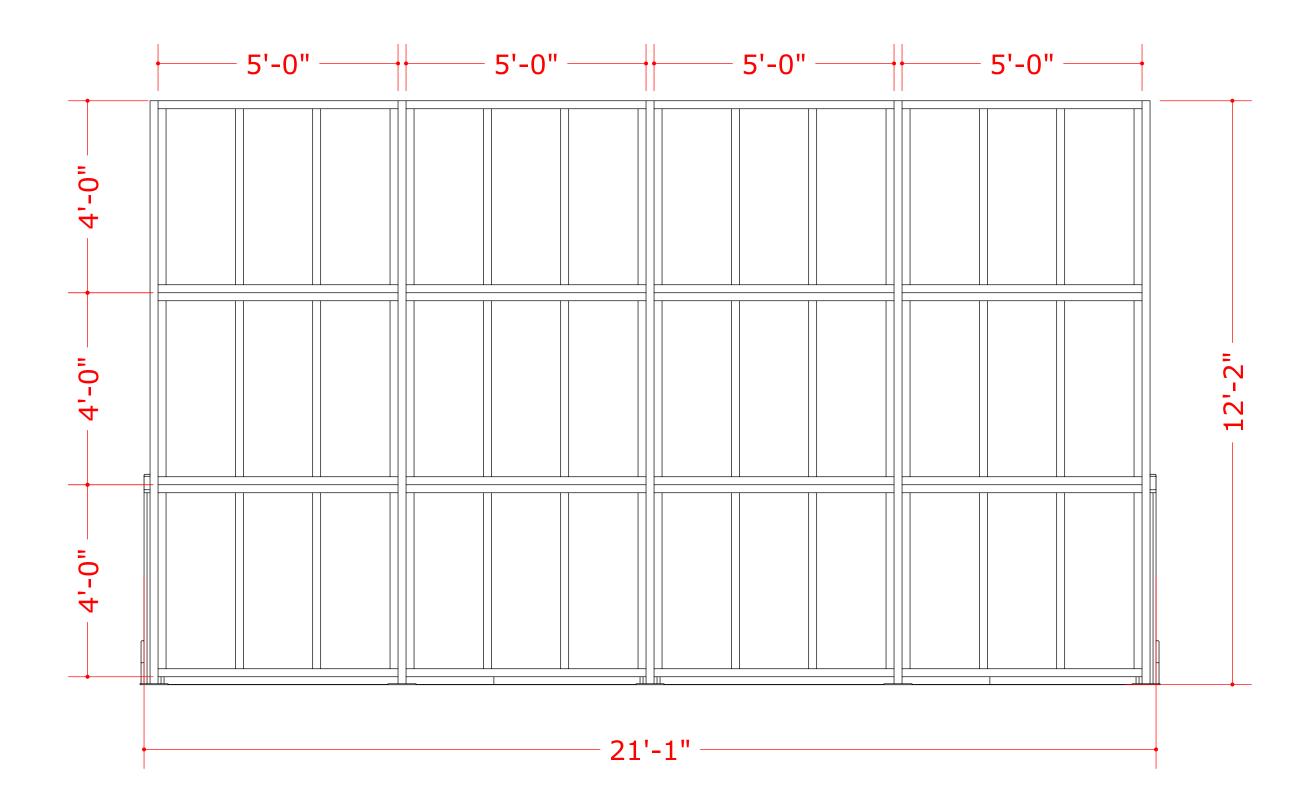

#### **OVERALL DIMENTIONS:**

A HEIGHT OF 12'-3" IS REQUIRED

A LENGTH OF 17' IS REQUIRED

A WIDTH OF 21'-0" IS REQUIRED

THIS DOCUMENT BEST VIEWED WHEN PRINTED AT 36" X 24".

REQUIRED SPACE

THIS DOCUMENT BEST VIEWED WHEN PRINTED AT 36" X 24".

THIS DOCUMENT BEST VIEWED WHEN PRINTED AT 36" X 24".

OVERALL DIMENSIONS

P 4