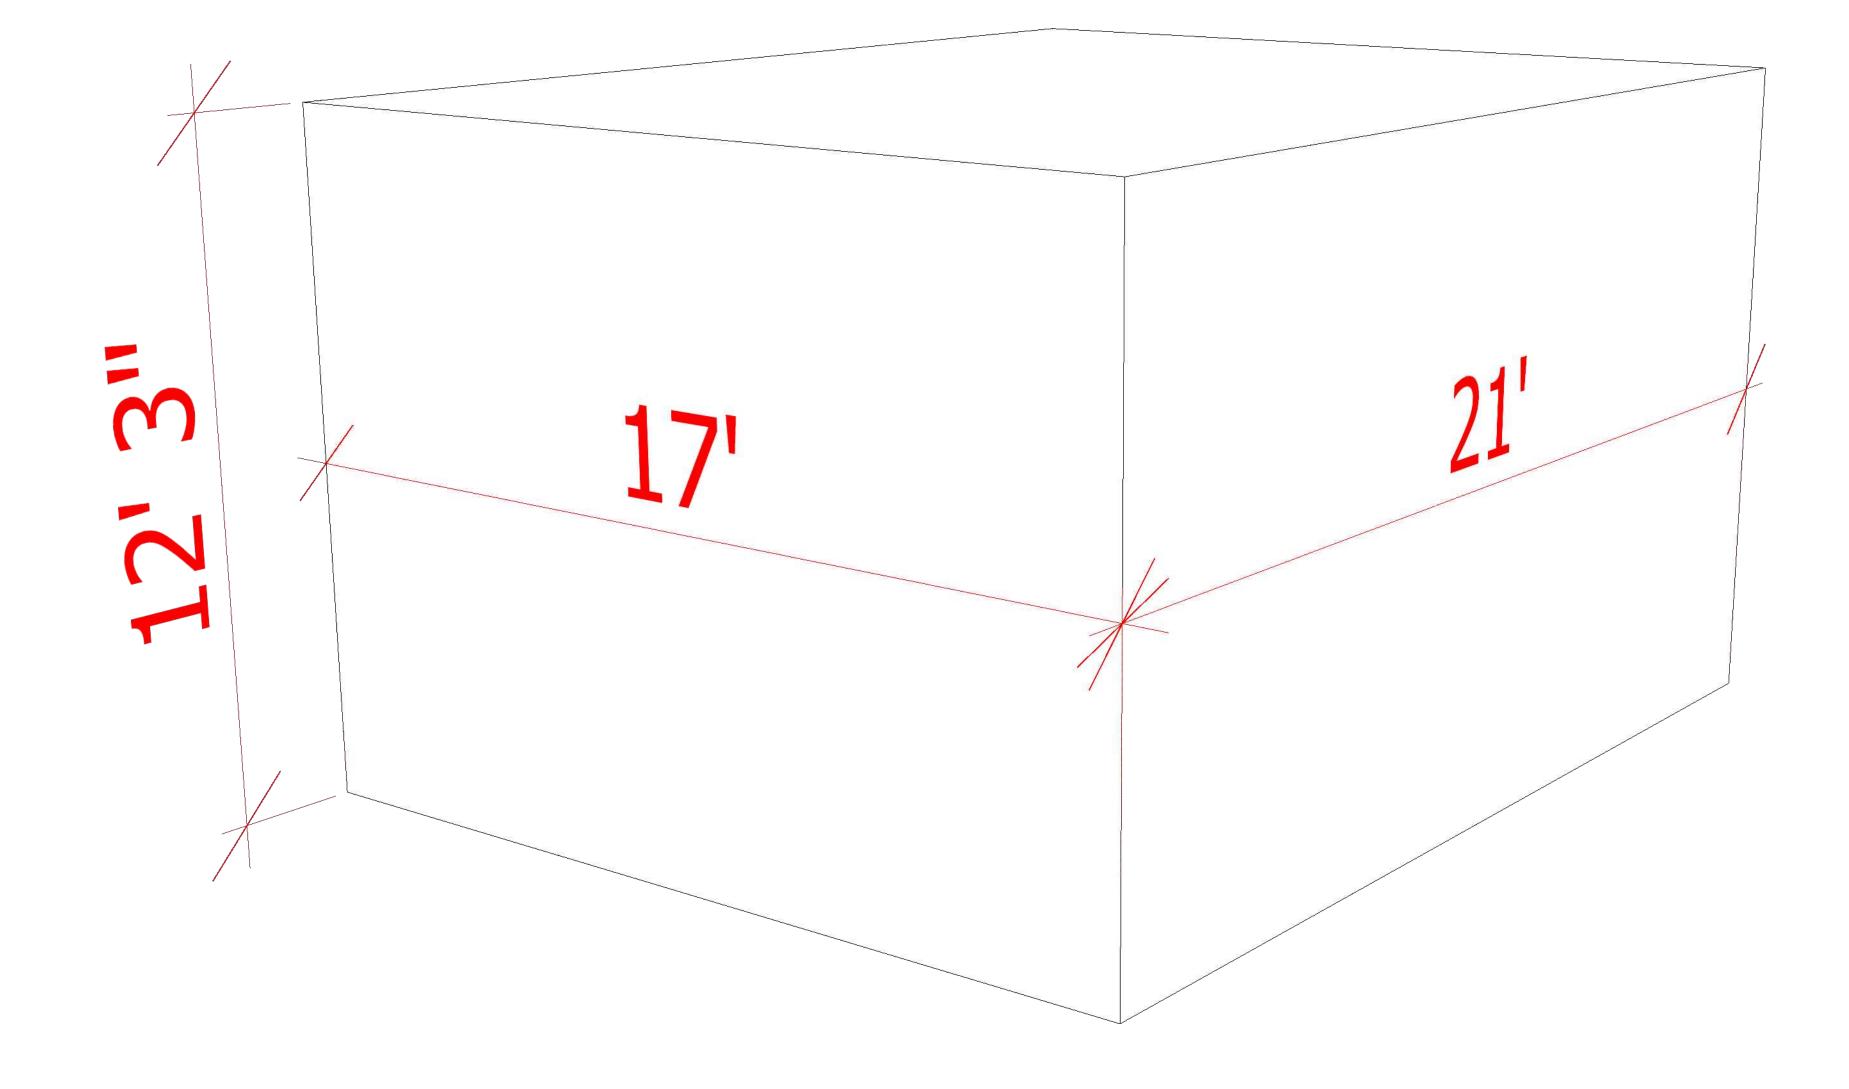

#### **OVERALL DIMENTIONS:**

A HEIGHT OF 12'-3" IS REQUIRED

A LENGTH OF 17' IS REQUIRED

A WIDTH OF 21'-0" IS REQUIRED

THIS DOCUMENT BEST VIEWED WHEN PRINTED AT 36" X 24".

REQUIRED SPACE

THIS DOCUMENT BEST VIEWED WHEN PRINTED AT 36" X 24".

OVERALL DIMENSIONS

HIS DOCUMENT IS THE PROPERTY OF LASERTRON, INC. AND HAS BEEN PREPARED AND ISSUED FOR A SPECIFIC PROJECT AS MARKED ON THIS DOCUMENT. THE RECIPIENT BY ACCEPTING THIS DOCUMENT ASSUMES CUSTODY AND AGREES THAT THIS DOCUMENT WILL NOT BE COPIED OR REPRODUCED IN PART OR IN WHOLE. ALL SPECIAL FEATURES OF THIS DESIGN SHALL NOT BE INCORPORATED IN ANY OTHER PROJECT, UNLESS THE PRIOR WRITTEN AGREEMENT OF LASERTRON HAS BEEN OBTAINED. THIS DOCUMENT WILL BE RETURNED UPON THE COMPLETION OF THE PROJECT CONTEMPLATED BY THE DOCUMENT OF LASERTRON. THIS DOCUMENT IS THE EXCLUSIVE PROPERTY OF LASERTRON, NO RIGHTS TO OWNERSHIP ARE TRANSFERABLE, OR SHALL BE LOST BY THE FILING OF THIS DOCUMENT WITH ANY AND ALL PUBLIC AUTHORITIES FOR ANY PURPOSES.

THIS DOCUMENT BEST VIEWED WHEN PRINTED AT 36" X 24".

OVERALL DIMENSIONS

P 4