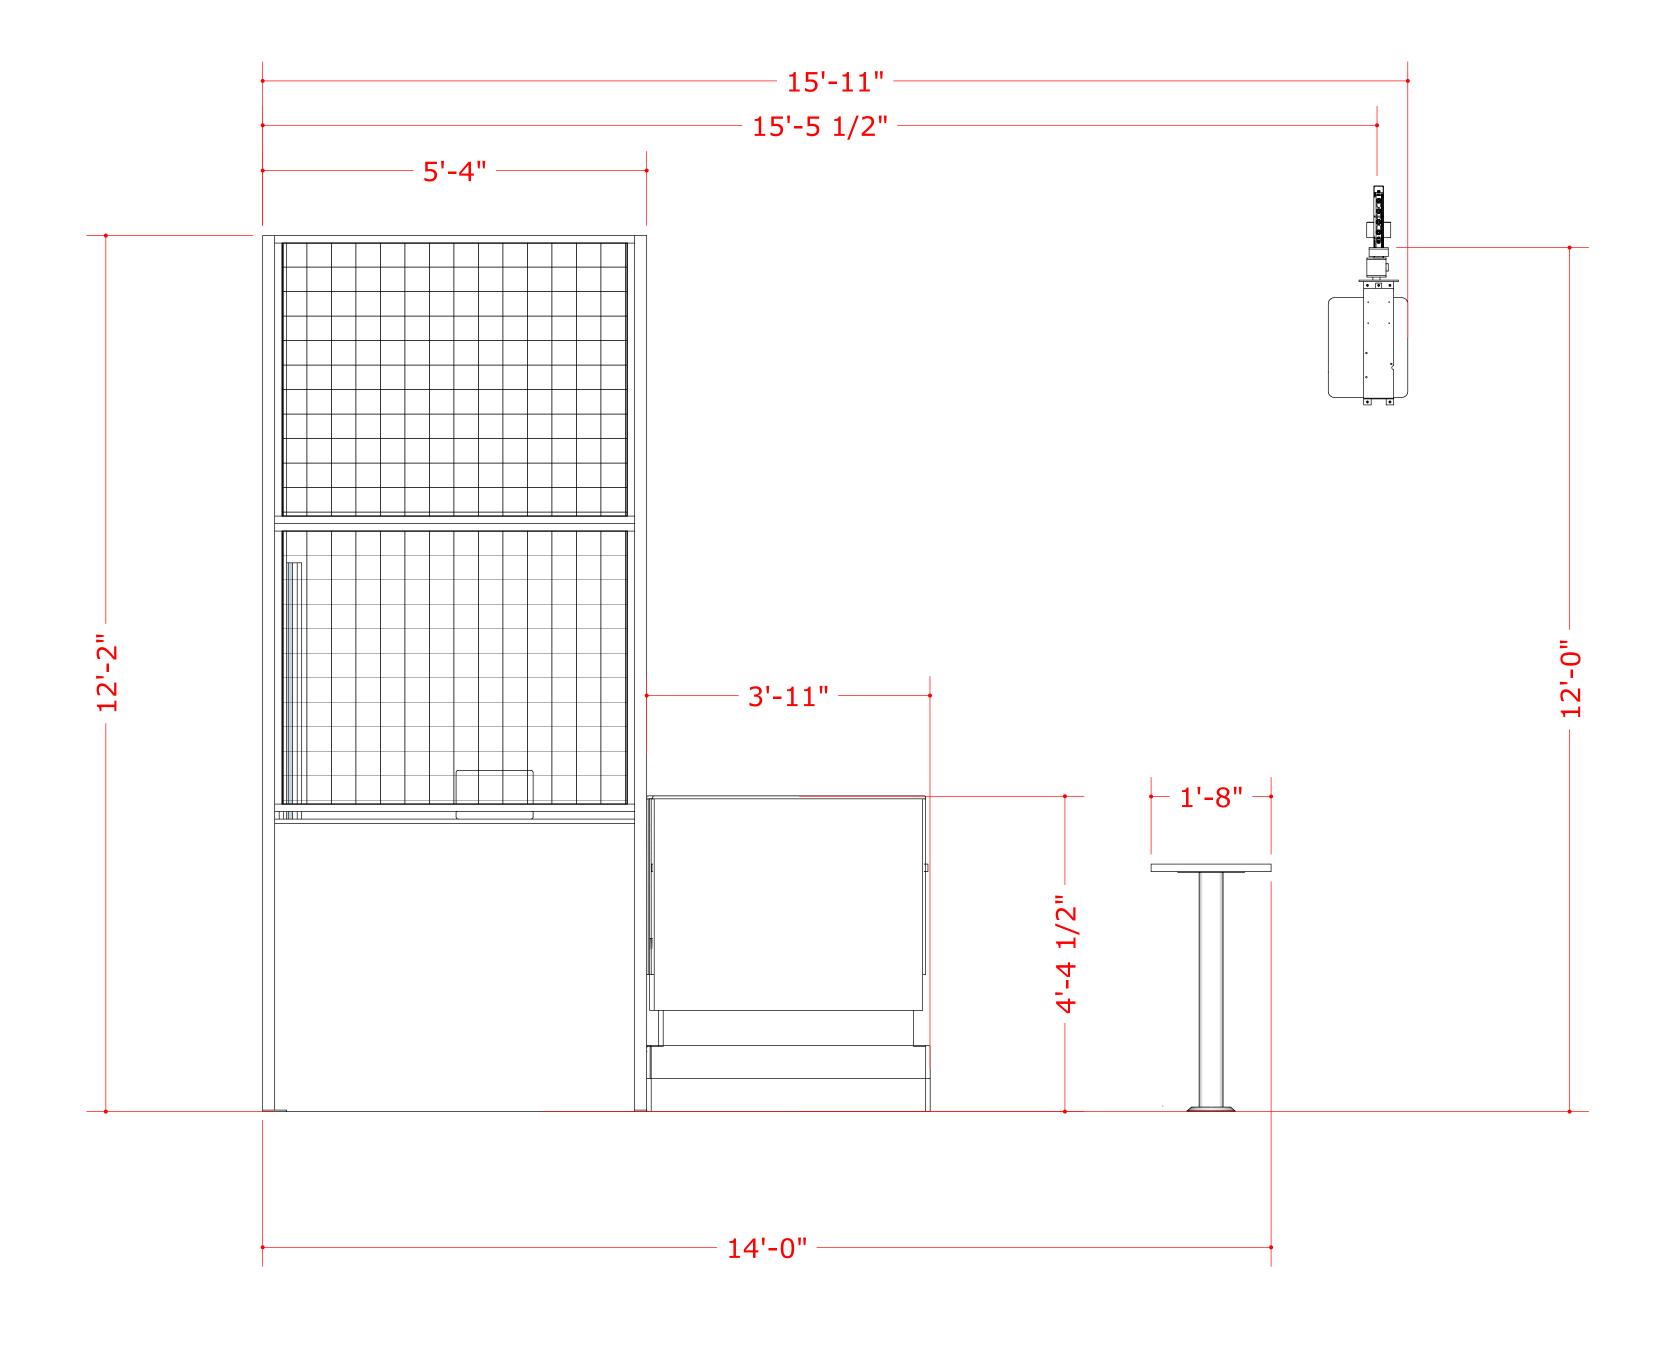

THIS DOCUMENT BEST VIEWED WHEN PRINTED AT 36" X 24".

OVERALL DIMENSIONS

P 4

### ELEVATION D

SCALE 1/2"=1'-0"

**ELEVATION B** 

THIS DOCUMENT BEST VIEWED WHEN PRINTED AT 36" X 24".

OVERALL DIMENSIONS

THIS DOCUMENT IS THE PROPERTY OF LASERTRON, INC. AND HAS BEEN PREPARED AND ISSUED FOR A SPECIFIC PROJECT AS MARKED ON THIS DOCUMENT. THE RECIPIENT BY ACCEPTING THIS DOCUMENT ASSUMES CUSTODY AND AGREES THAT THIS DOCUMENT WILL NOT BE COPIED OR REPRODUCED IN PART OR IN WHOLE. ALL SPECIAL FEATURES OF THIS DESIGN SHALL NOT BE INCORPORATED IN ANY OTHER PROJECT, UNLESS THE PRIOR WRITTEN AGREEMENT OF LASERTRON HAS BEEN OBTAINED. THIS DOCUMENT WILL BE RETURNED UPON THE COMPLETION OF THE PROJECT CONTEMPLATED BY

#### **OVERALL DIMENTIONS:**

A HEIGHT OF 12'-3" IS REQUIRED

A LENGTH OF 17' IS REQUIRED

A WIDTH OF 21'-0" IS REQUIRED

THIS DOCUMENT BEST VIEWED WHEN PRINTED AT 36" X 24".

REQUIRED SPACE

THIS DOCUMENT BEST VIEWED WHEN PRINTED AT 36" X 24".