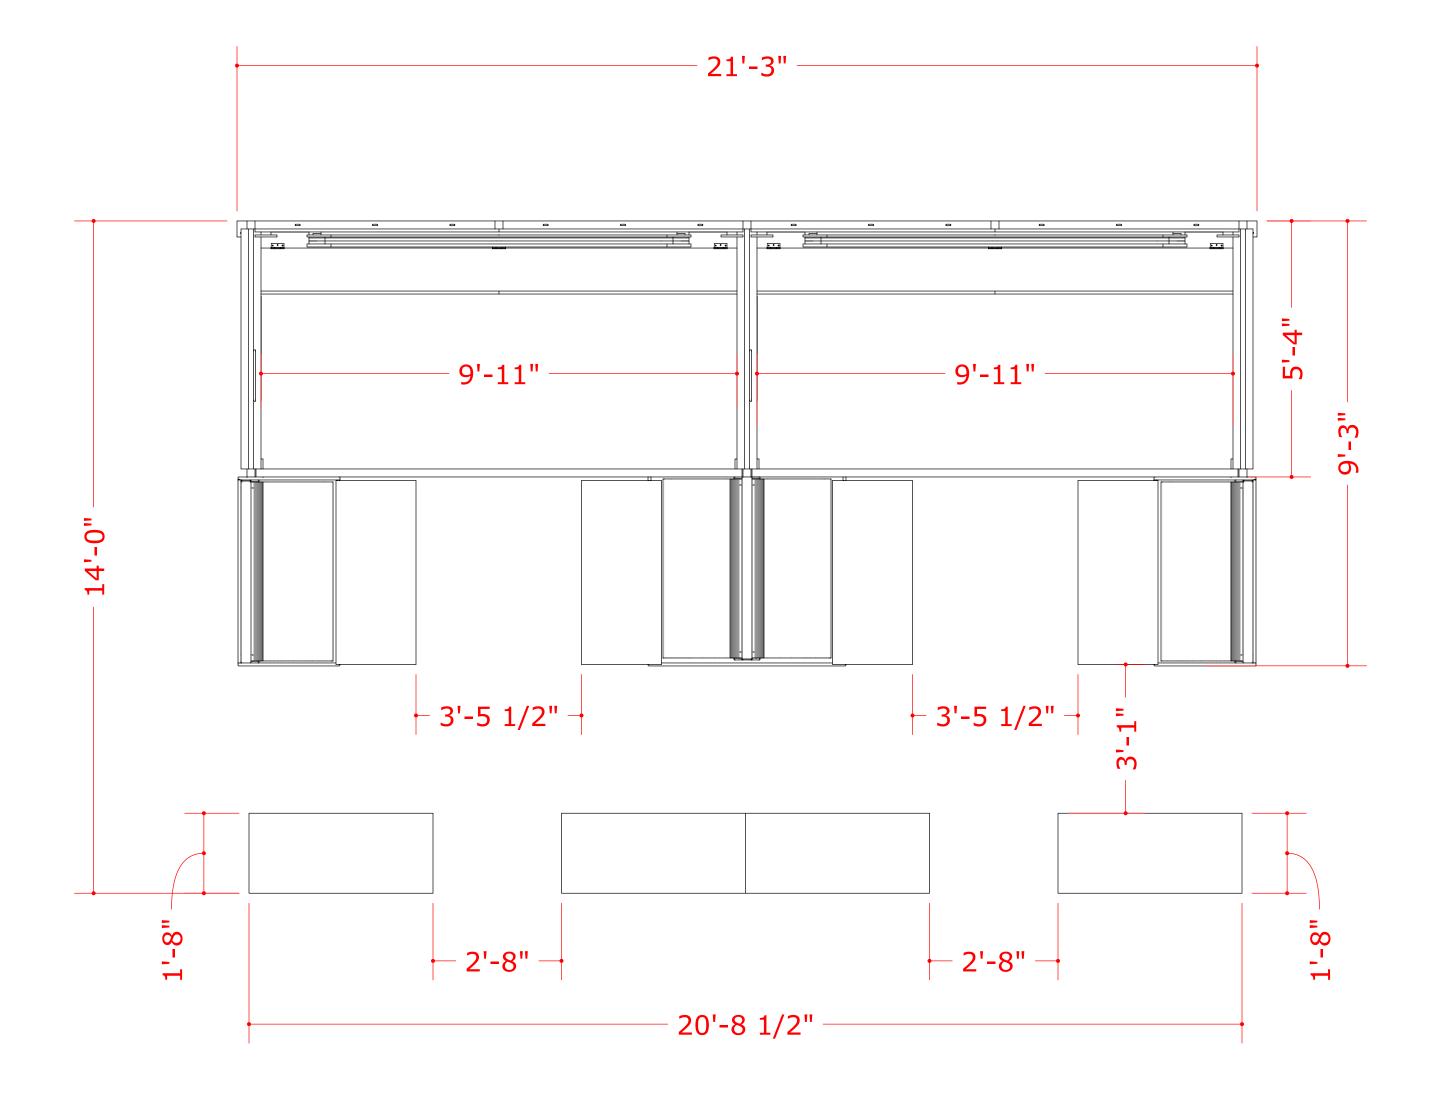

### **TABLE OF CONTENTS** REQUIRED SPACE ......PAGE 2 PLAN VIEW ......PAGE 3 ELEVATIONS ......PAGE 4-5

THIS DOCUMENT BEST VIEWED WHEN PRINTED AT 36" X 24".

| INITIALS | DATE       | REVISION DESCRIPTION |  |
|----------|------------|----------------------|--|
| MB       | 07-19-2023 | INITIAL DRAWING      |  |
|          |            |                      |  |
|          |            |                      |  |
|          |            |                      |  |
|          |            |                      |  |
|          |            |                      |  |

#### **OVERALL DIMENTIONS:**

A HEIGHT OF 12'-3" IS REQUIRED

A LENGTH OF 17' IS REQUIRED

A WIDTH OF 21'-0" IS REQUIRED

THIS DOCUMENT BEST VIEWED WHEN PRINTED AT 36" X 24".

REQUIRED SPACE

THIS DOCUMENT BEST VIEWED WHEN PRINTED AT 36" X 24".

THIS DOCUMENT BEST VIEWED WHEN PRINTED AT 36" X 24".

OVERALL DIMENSIONS

P 4