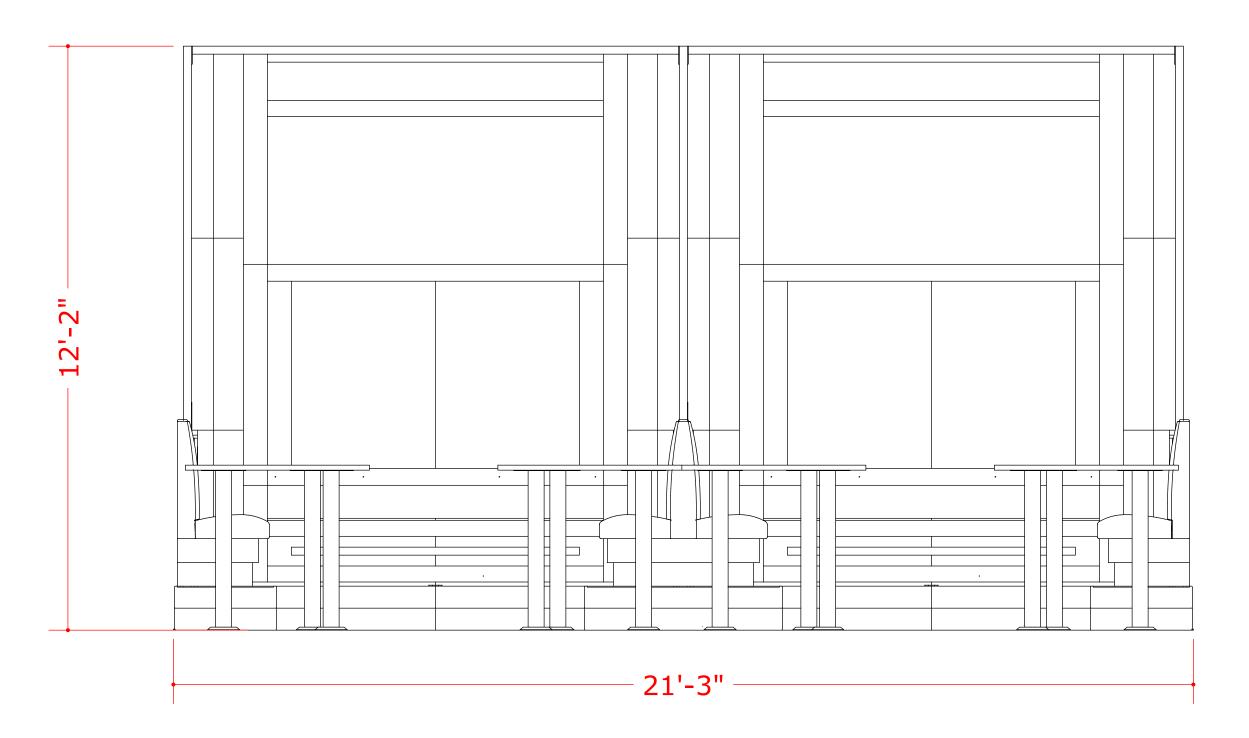

#### **OVERALL DIMENTIONS:**

A HEIGHT OF 12'-3" IS REQUIRED

A LENGTH OF 17' IS REQUIRED

A WIDTH OF 21'-0" IS REQUIRED

THIS DOCUMENT BEST VIEWED WHEN PRINTED AT 36" X 24".

REQUIRED SPACE

THIS DOCUMENT BEST VIEWED WHEN PRINTED AT 36" X 24".

THIS DOCUMENT BEST VIEWED WHEN PRINTED AT 36" X 24".

OVERALL DIMENSIONS

P 4