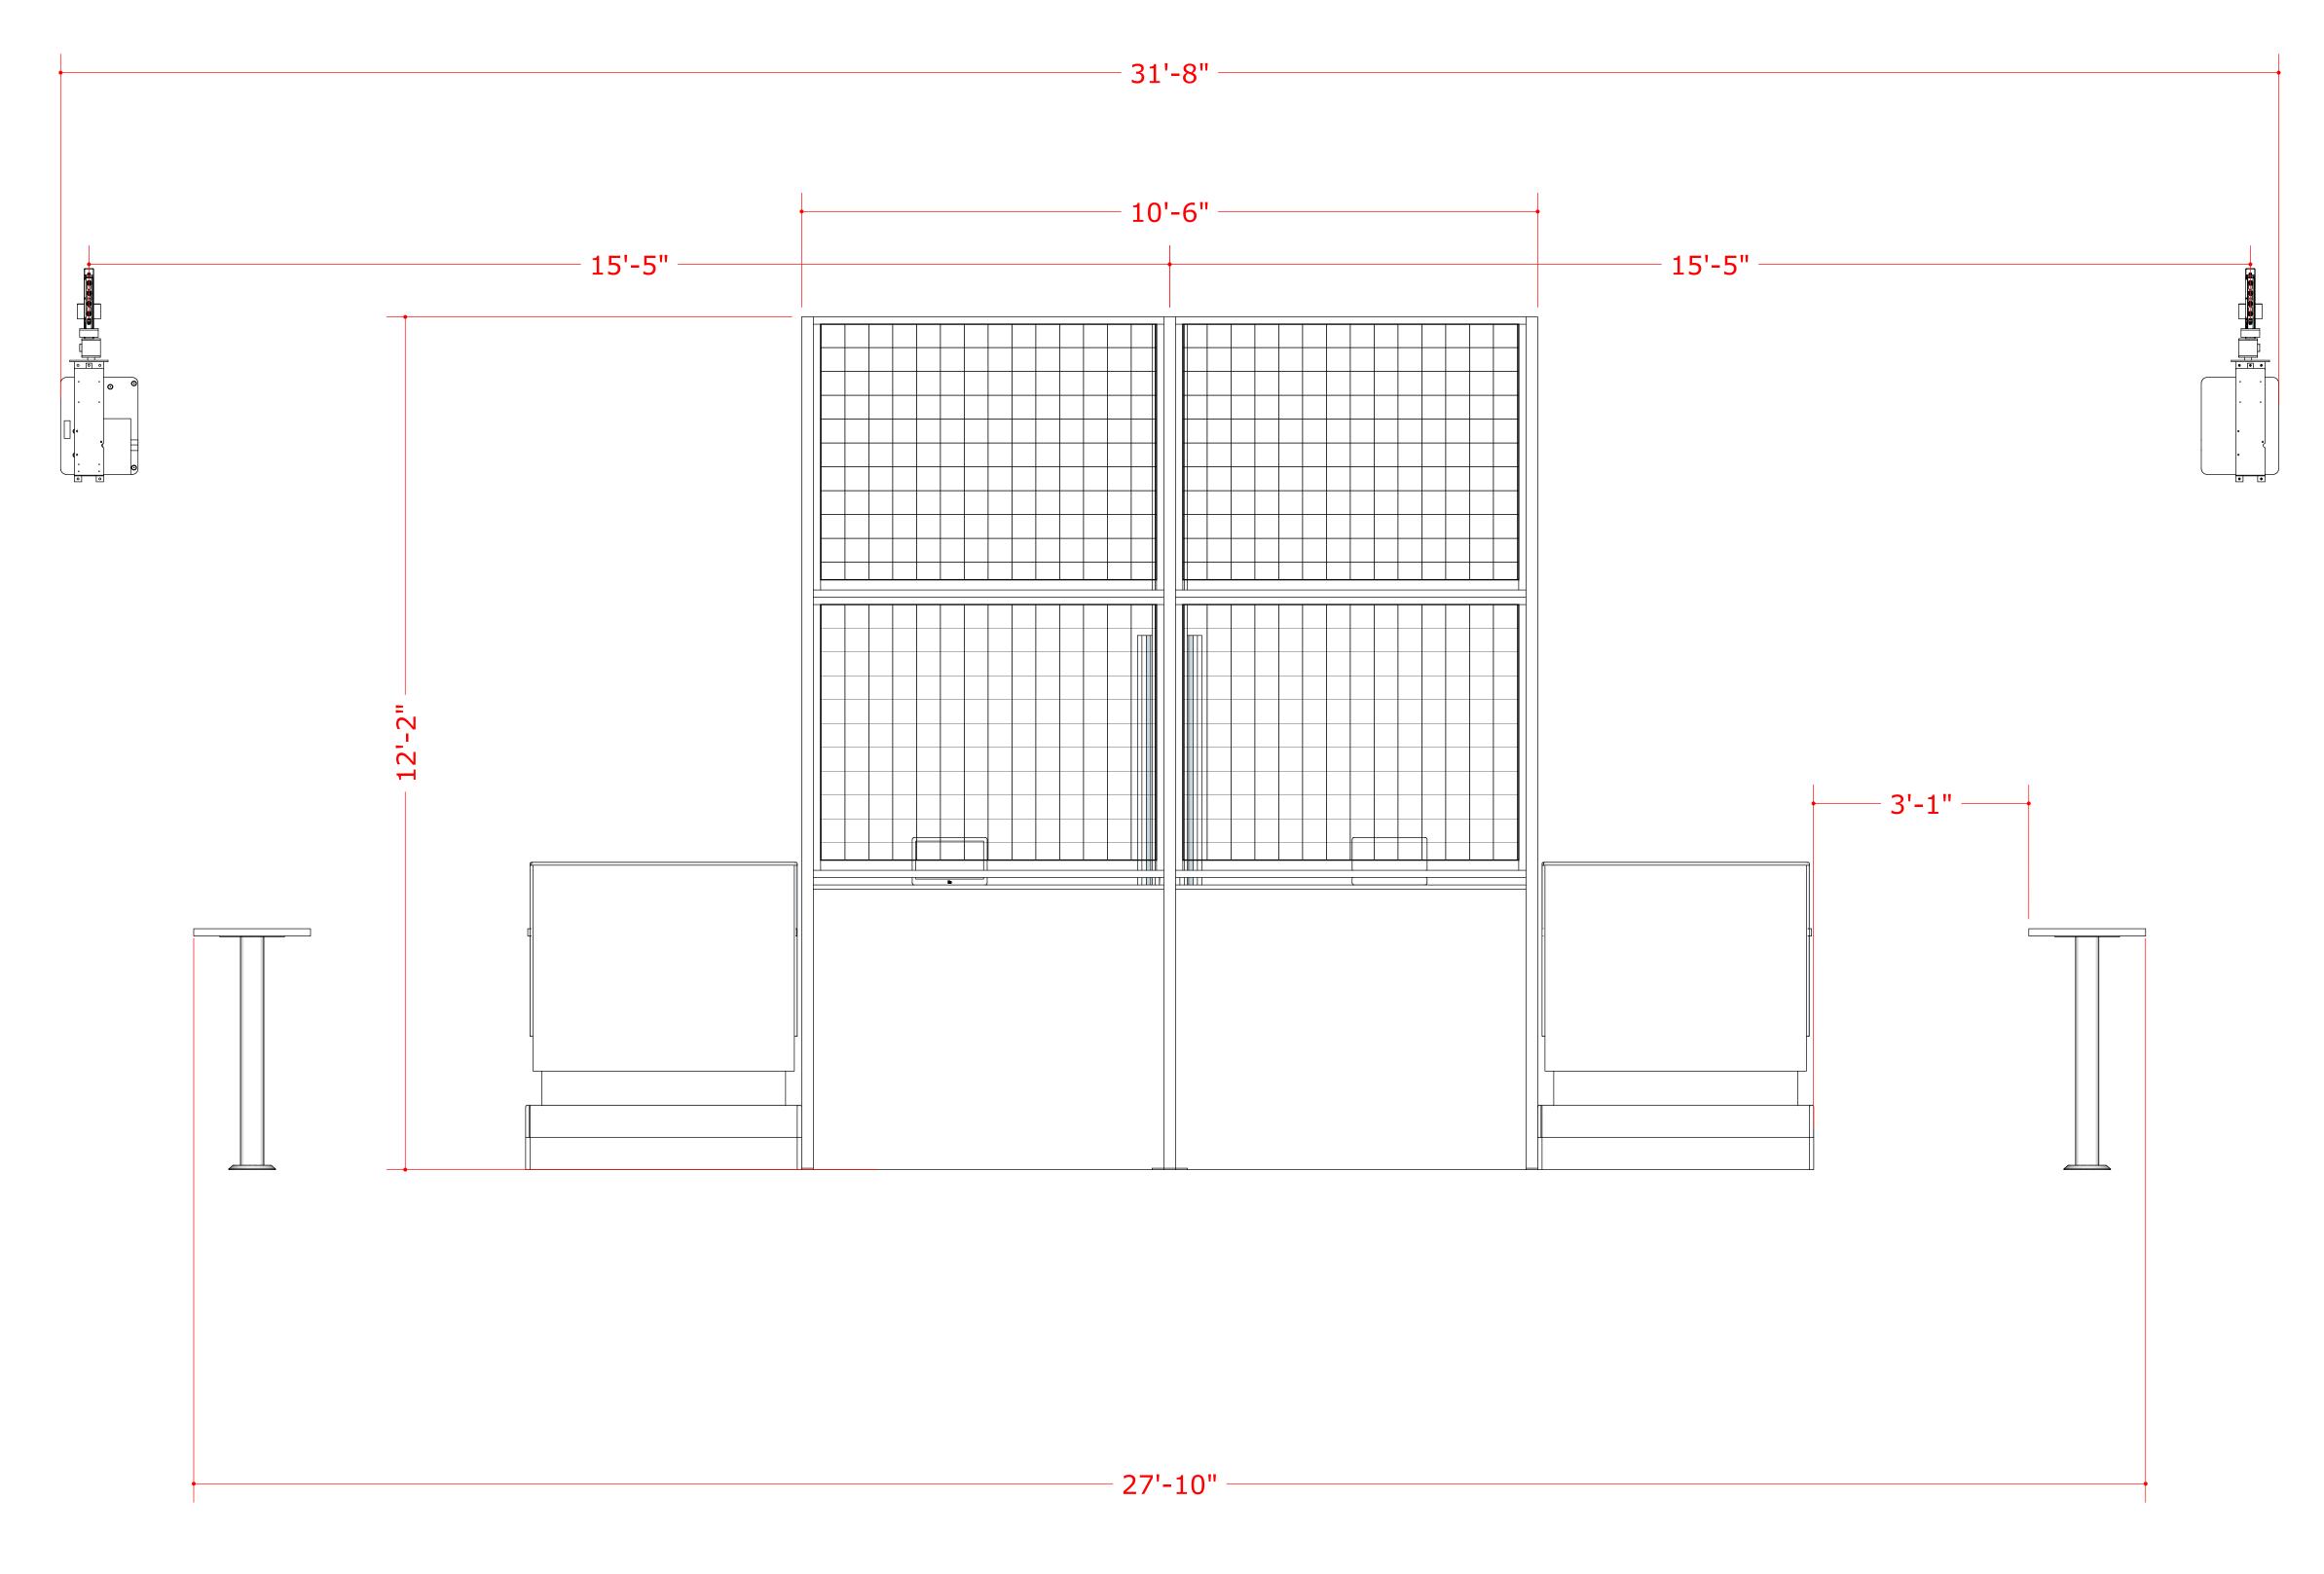

## OVERALL DIMENSIONS

P 4

#### **OVERALL DIMENTIONS:**

A HEIGHT OF 12'-3" IS REQUIRED

A LENGTH OF 31'-8"' IS REQUIRED

A WIDTH OF 11'-0" IS REQUIRED

THIS DOCUMENT BEST VIEWED WHEN PRINTED AT 36" X 24".

REQUIRED SPACE

THIS DOCUMENT BEST VIEWED WHEN PRINTED AT 36" X 24".