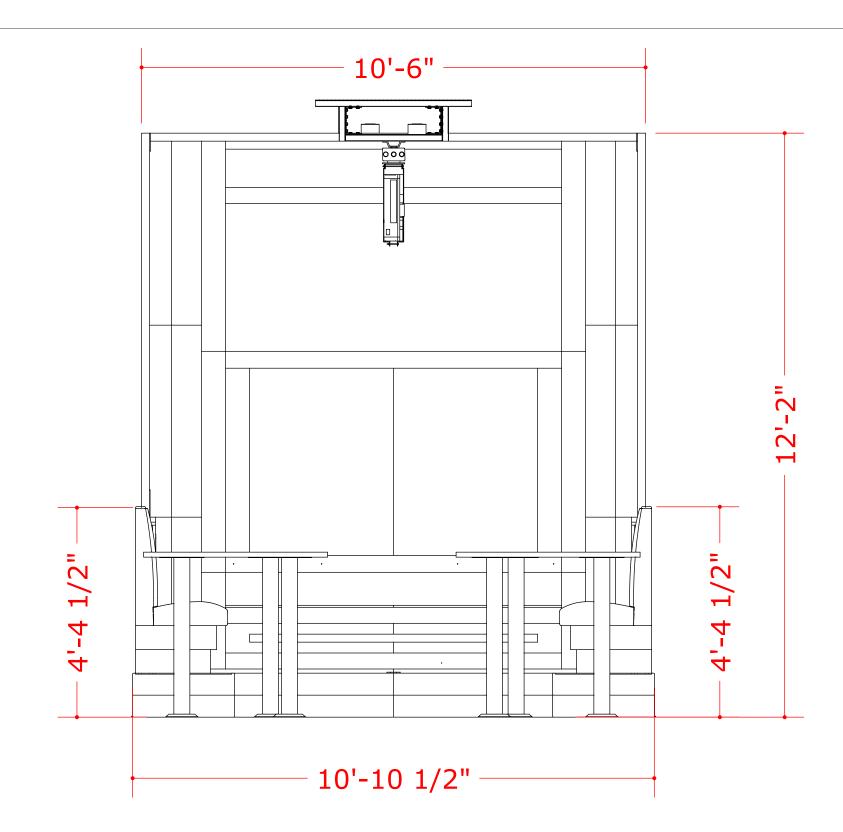

## OVERALL DIMENSIONS

P 4

### ELEVATION D

SCALE 1/2"=1'-0"

**ELEVATION B** SCALE 1/2"=1'-0"

THIS DOCUMENT BEST VIEWED WHEN PRINTED AT 36" X 24".

OVERALL DIMENSIONS