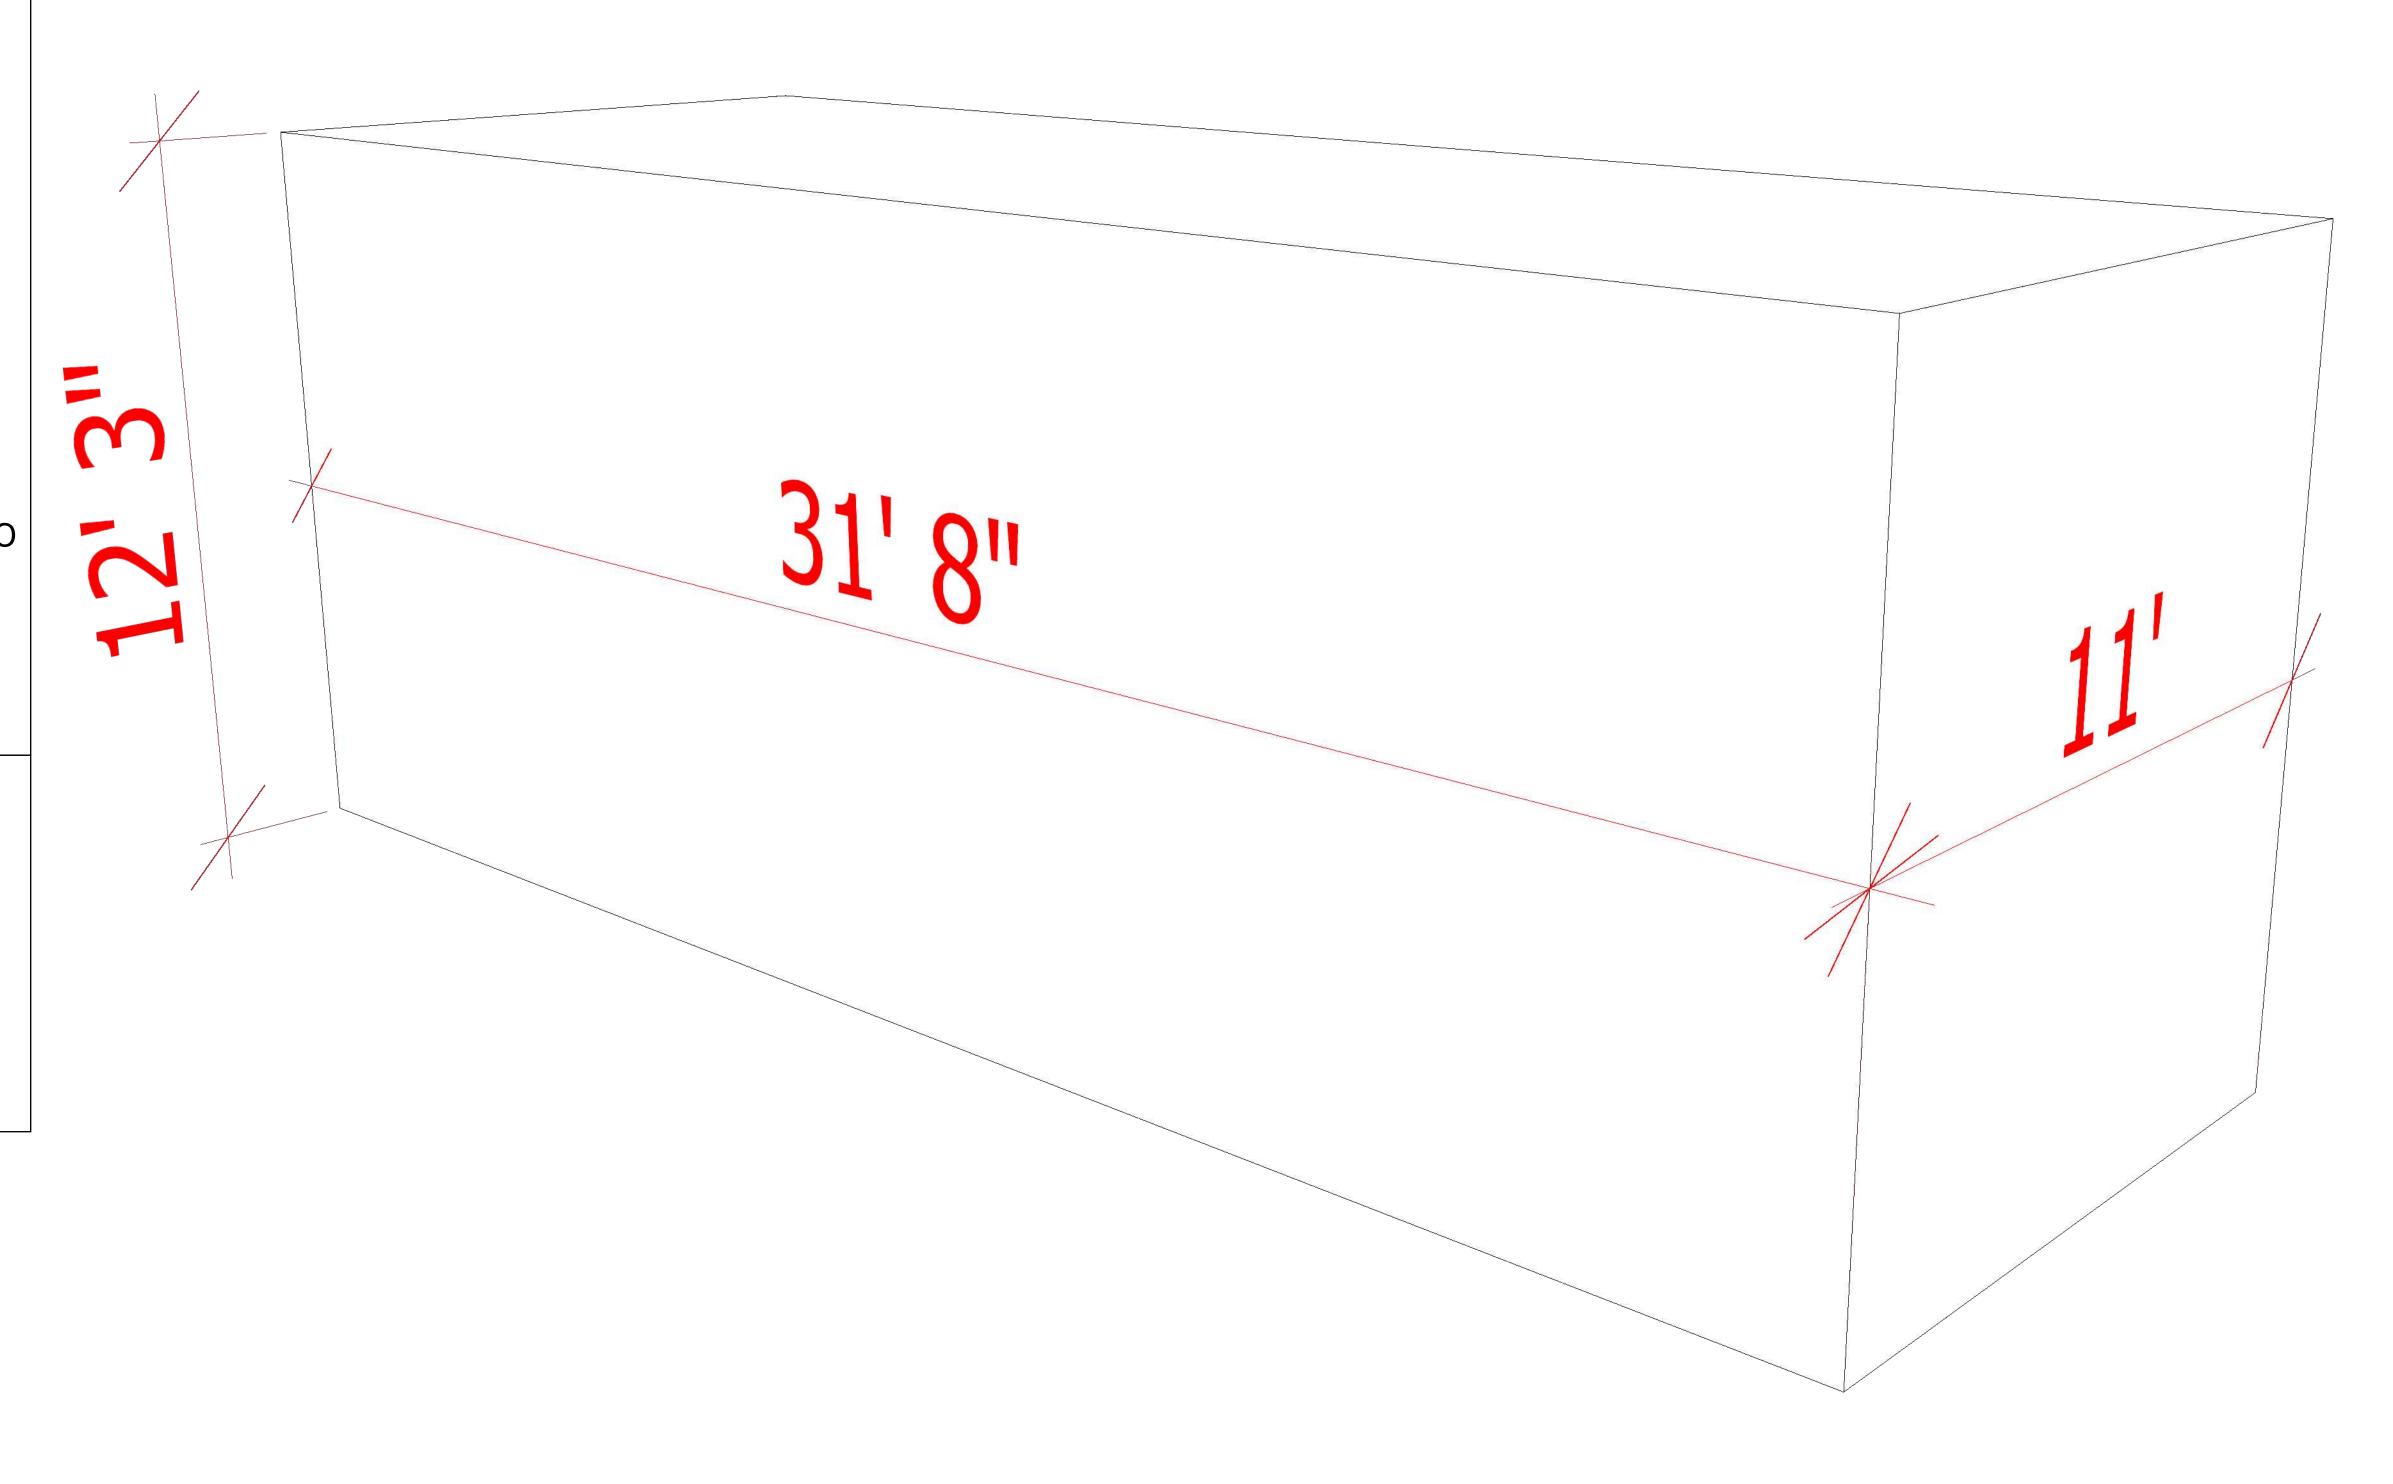

#### **OVERALL DIMENTIONS:**

A HEIGHT OF 12'-3" IS REQUIRED

A LENGTH OF 31'-8"' IS REQUIRED

A WIDTH OF 11'-0" IS REQUIRED

THIS DOCUMENT BEST VIEWED WHEN PRINTED AT 36" X 24".

REQUIRED SPACE

THIS DOCUMENT BEST VIEWED WHEN PRINTED AT 36" X 24".