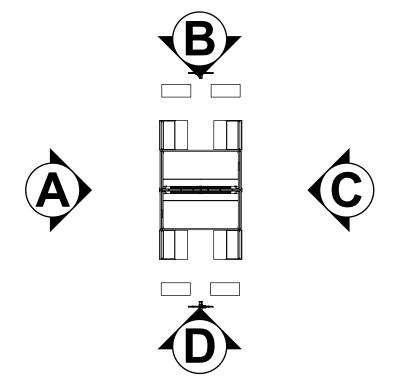

### ELEVATION D

SCALE 1/2"=1'-0"

**ELEVATION B** SCALE 1/2"=1'-0"

THIS DOCUMENT BEST VIEWED WHEN PRINTED AT 36" X 24".

OVERALL DIMENSIONS