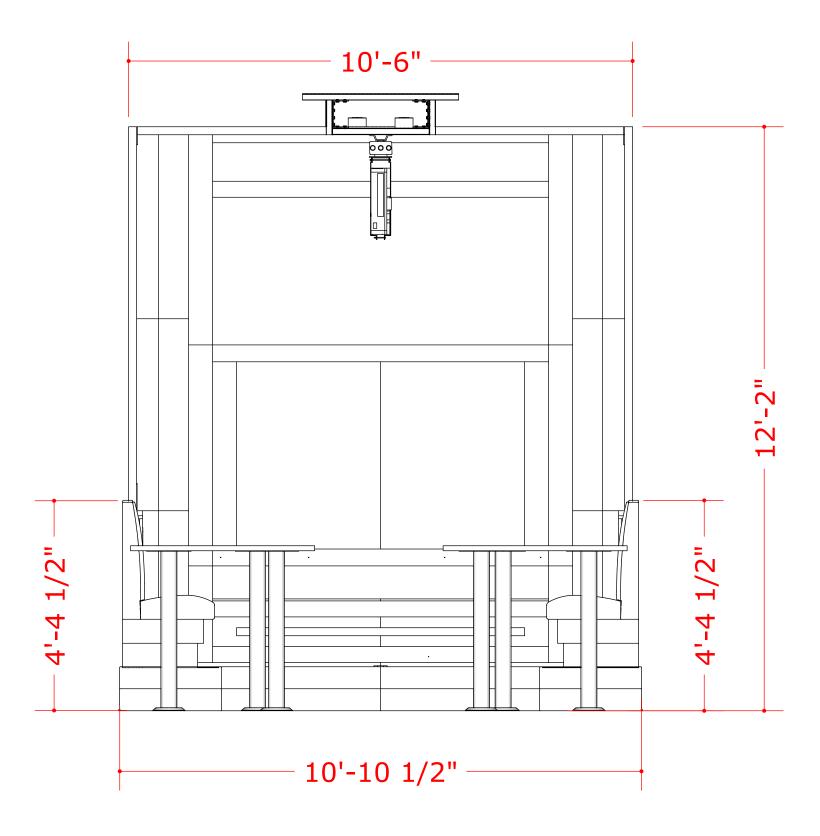

## OVERALL DIMENSIONS

P 4

### ELEVATION D

SCALE 1/2"=1'-0"

**ELEVATION B** SCALE 1/2"=1'-0"

THIS DOCUMENT BEST VIEWED WHEN PRINTED AT 36" X 24".

OVERALL DIMENSIONS