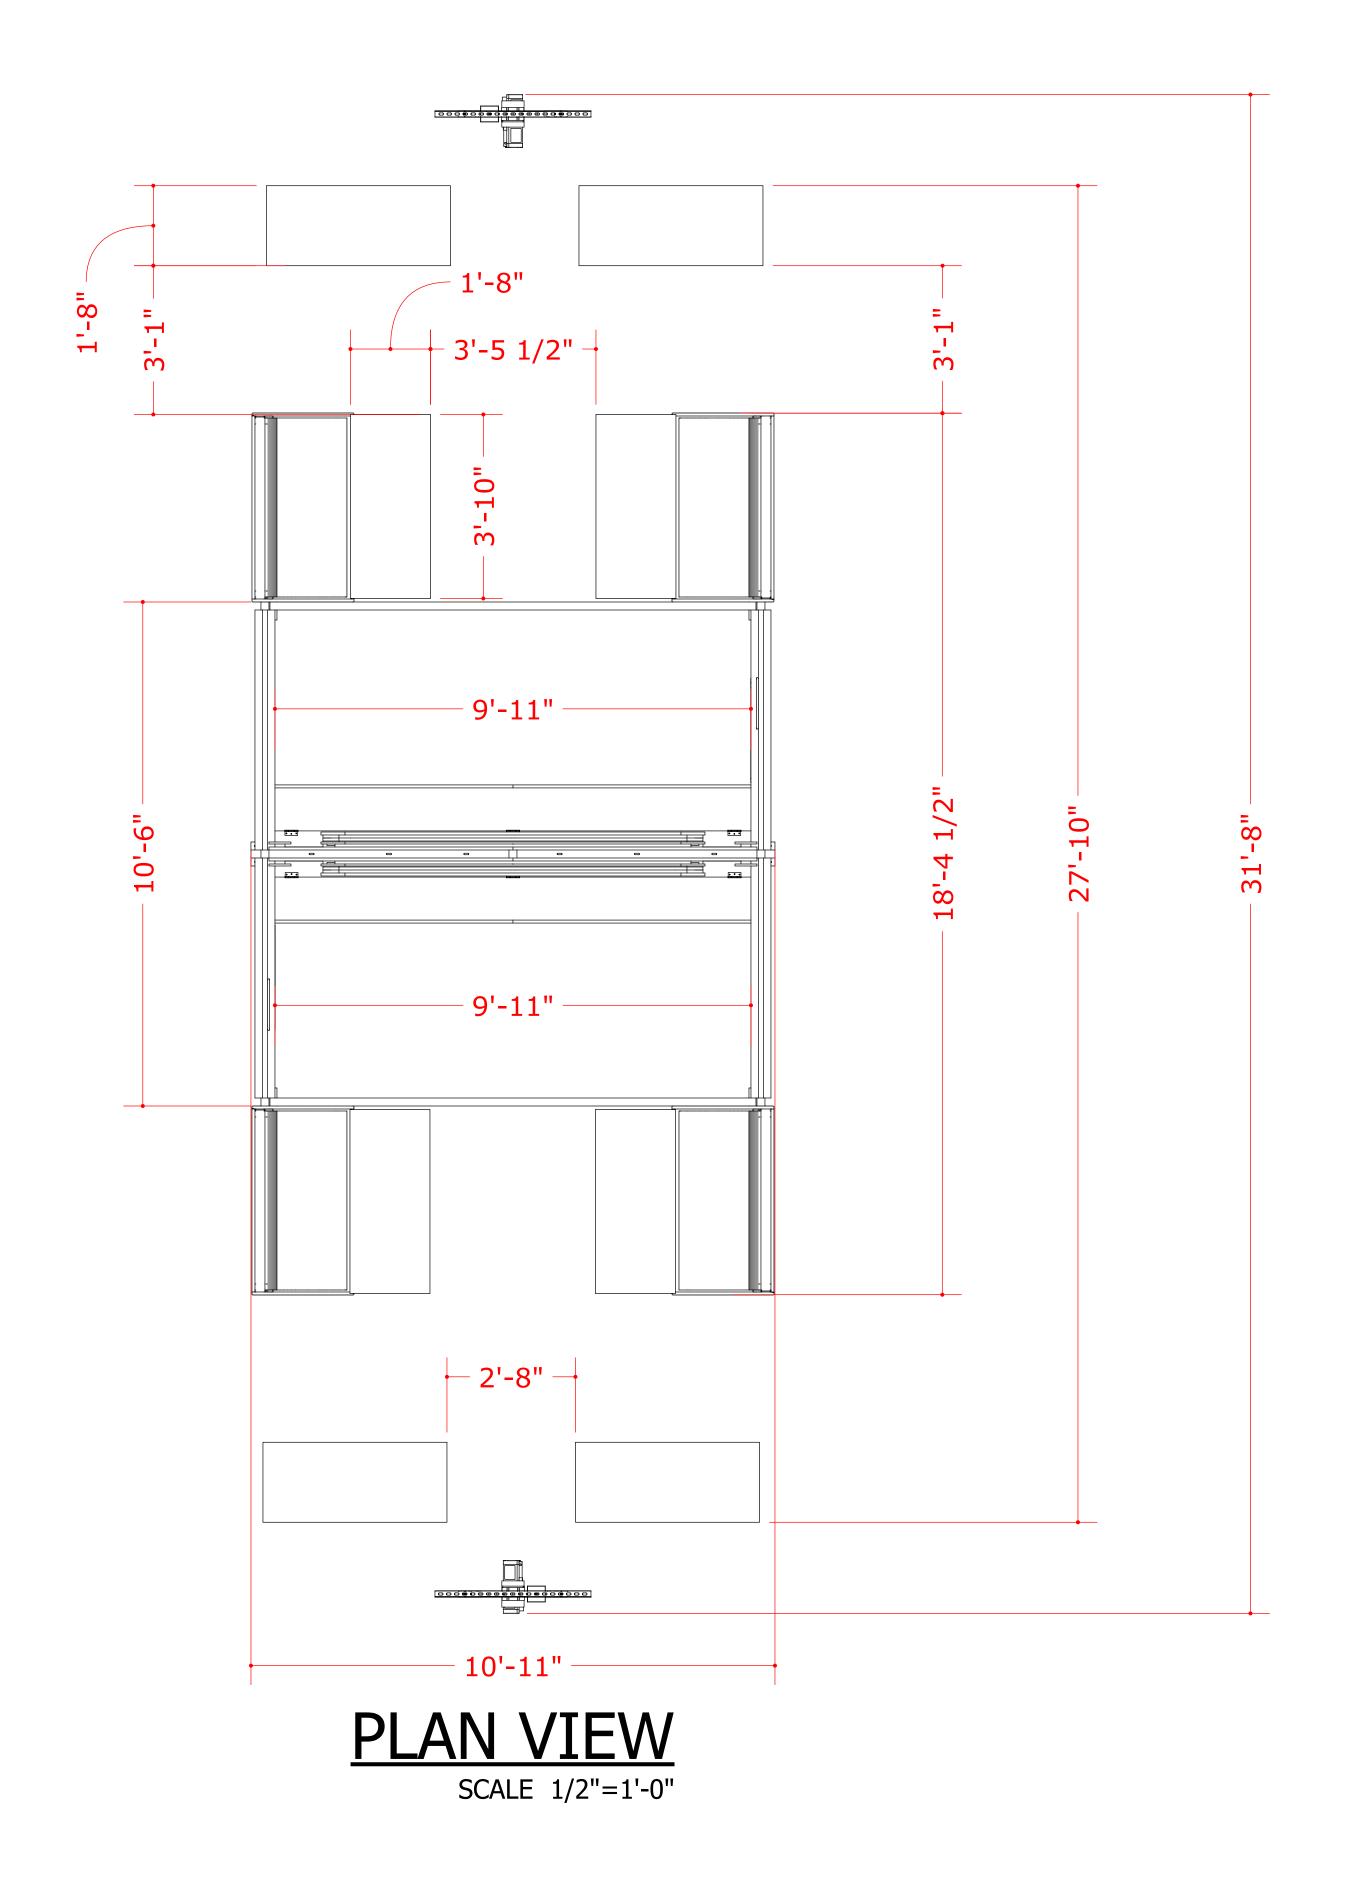

## OVERALL DIMENSIONS

P 3

THIS DOCUMENT BEST VIEWED WHEN PRINTED AT 36" X 24".

#### **OVERALL DIMENTIONS:**

A HEIGHT OF 12'-3" IS REQUIRED

A LENGTH OF 31'-8"' IS REQUIRED

A WIDTH OF 11'-0" IS REQUIRED

THIS DOCUMENT BEST VIEWED WHEN PRINTED AT 36" X 24".

REQUIRED SPACE

THIS DOCUMENT BEST VIEWED WHEN PRINTED AT 36" X 24".