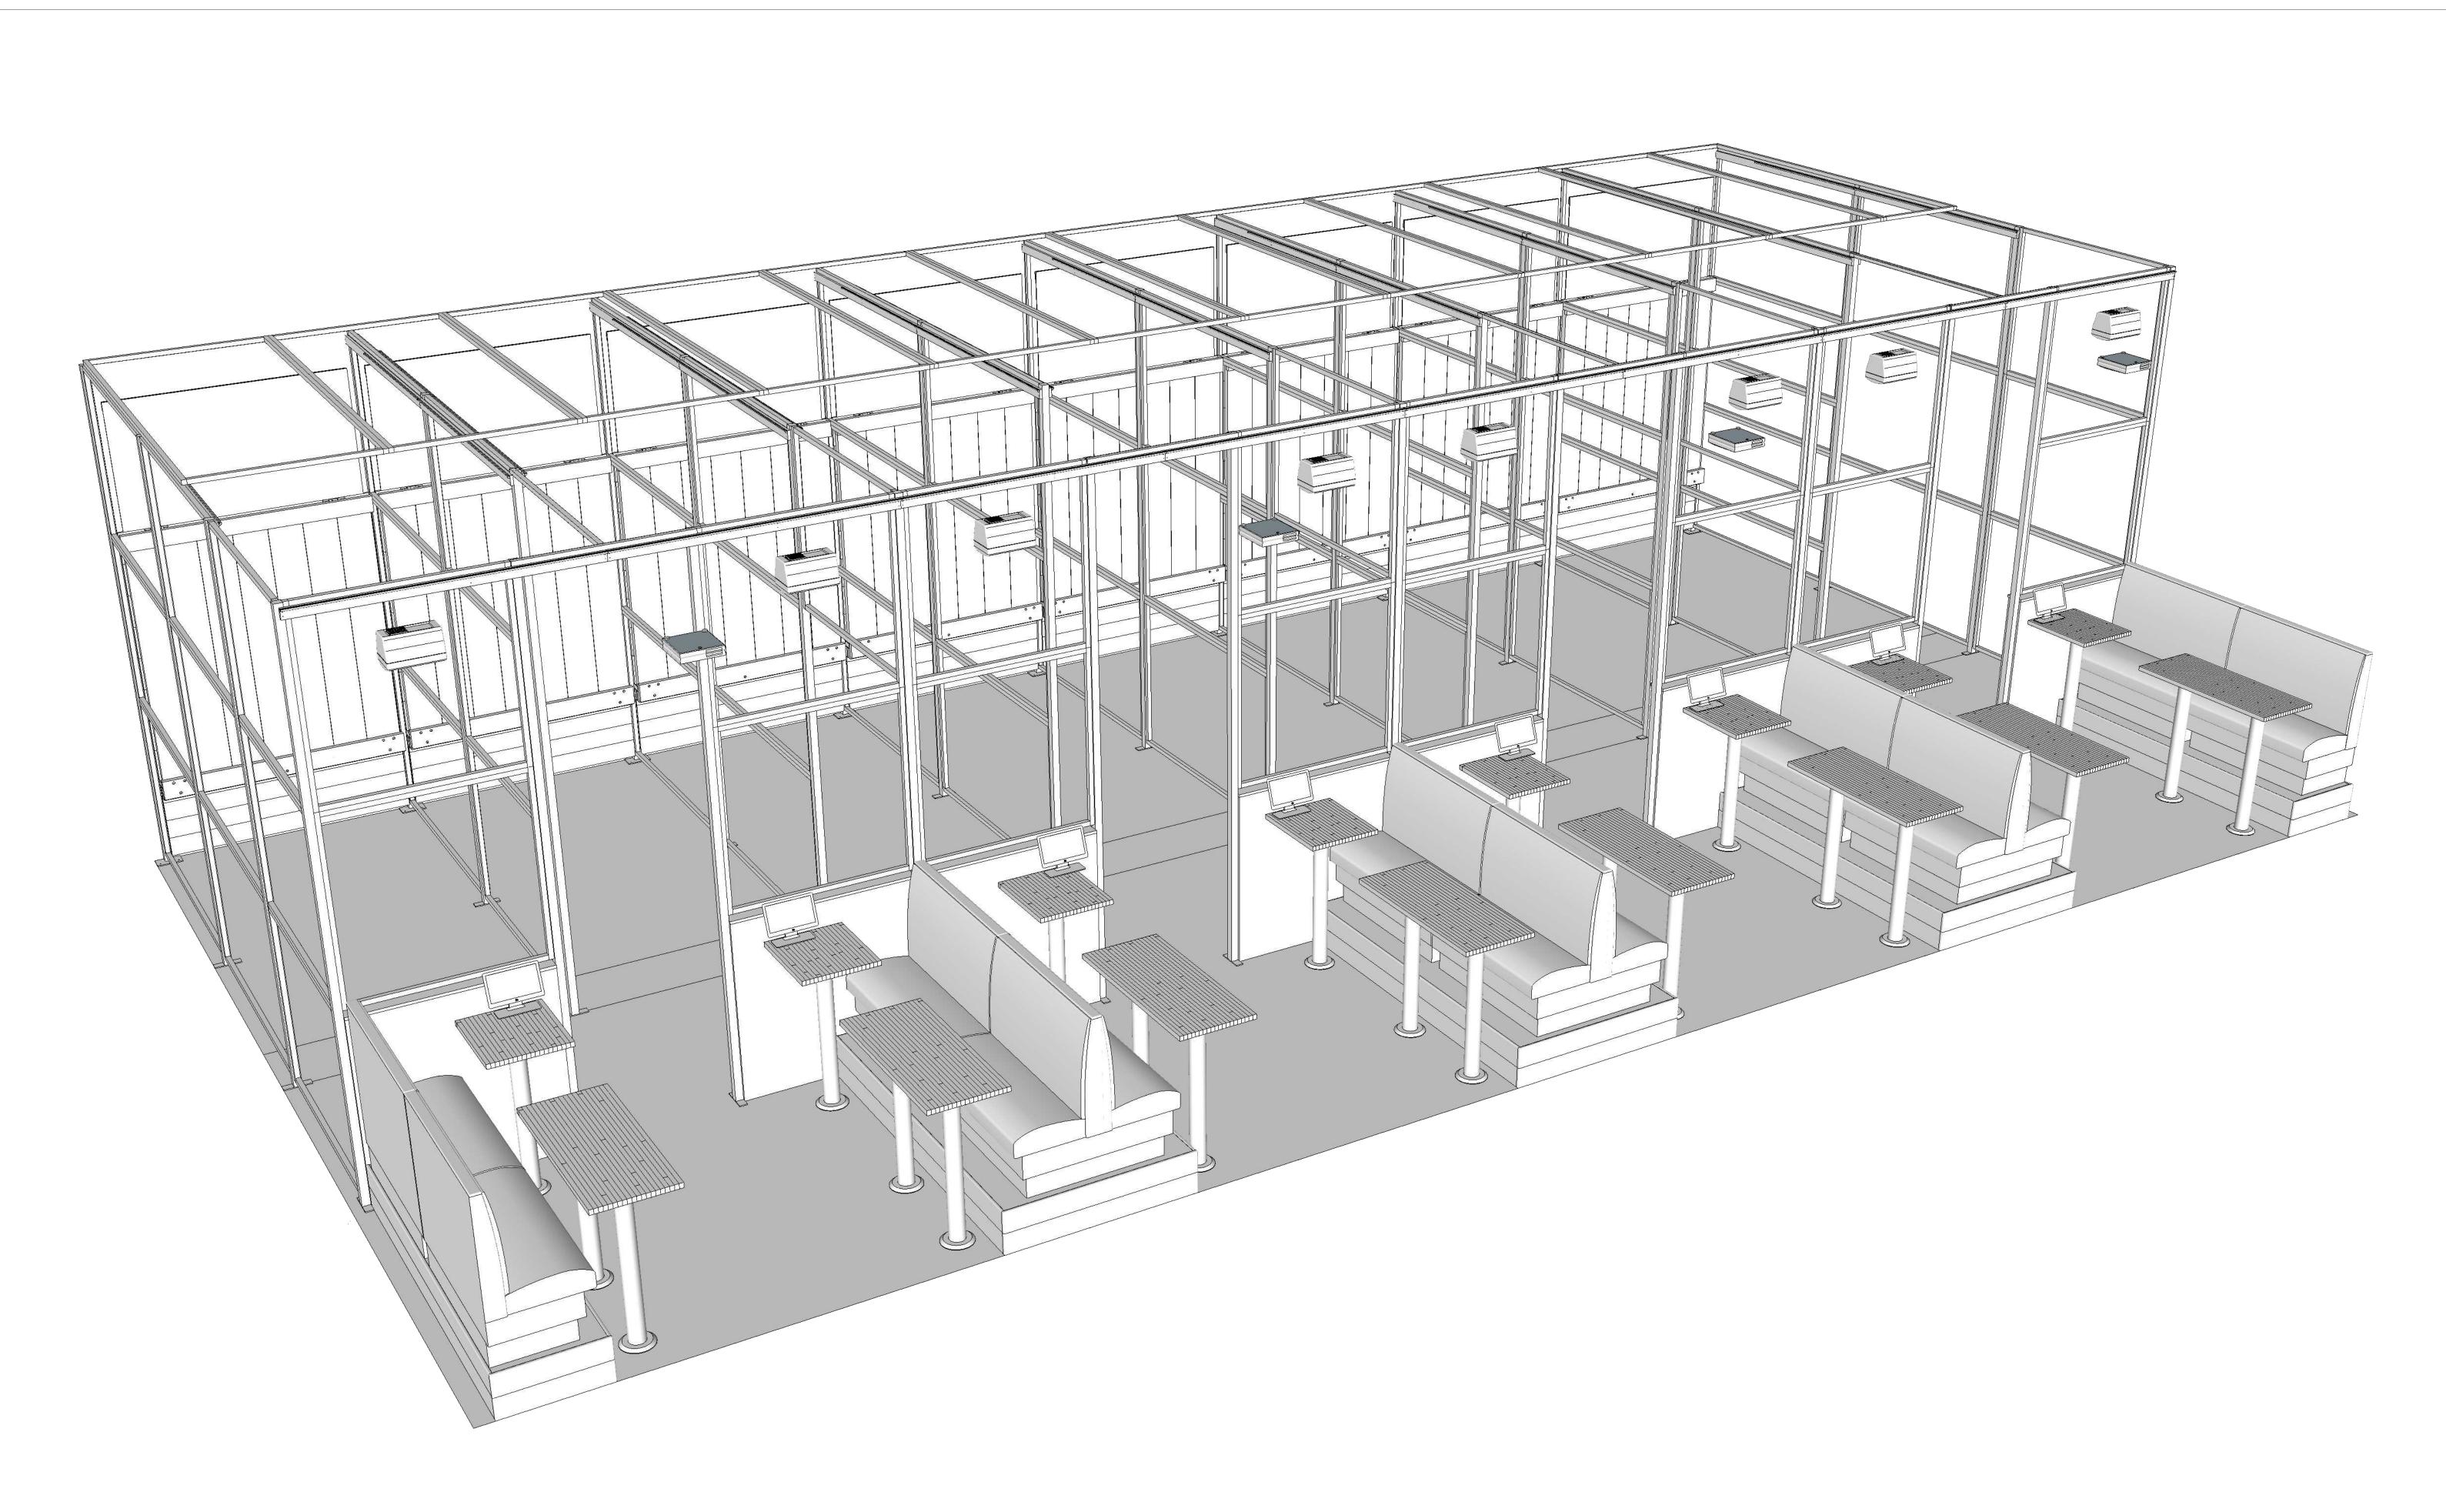

## SPACE REQUIREMENTS AND OVERALL DIMENSIONS

(8) FULL HEIGHT LANES WITH FURNITURE

#### **OVERALL DIMENTIONS:**

A HEIGHT OF 13' IS REQUIRED

A LENGTH OF 26' IS REQUIRED

A WIDTH OF 47'-3" IS REQUIRED

THIS DOCUMENT BEST VIEWED WHEN PRINTED AT 36" X 24".

REQUIRED SPACE

THIS DOCUMENT BEST VIEWED WHEN PRINTED AT 36" X 24".

OVERALL VIEW

THIS DOCUMENT IS THE PROPERTY OF LASERTRON, INC. AND HAS BEEN PREPARED AND ISSUED FOR A SPECIFIC PROJECT AS MARKED ON THIS DOCUMENT. THE RECIPIENT BY ACCEPTING THIS DOCUMENT ASSUMES CUSTODY AND AGREES THAT THIS DOCUMENT WILL NOT BE COPIED OR REPRODUCED IN PART OR IN WHOLE. ALL SPECIAL FEATURES OF THIS DESIGN SHALL NOT BE INCORPORATED IN ANY OTHER PROJECT, UNLESS THE PRIOR WRITTEN AGREEMENT OF LASERTRON HAS BEEN OBTAINED. THIS DOCUMENT WILL BE RETURNED UPON THE COMPLETION OF THE PROJECT CONTEMPLATED BY

Project Name | Overall Dimensions

Project Location | 8 Lane - Full Height

2022