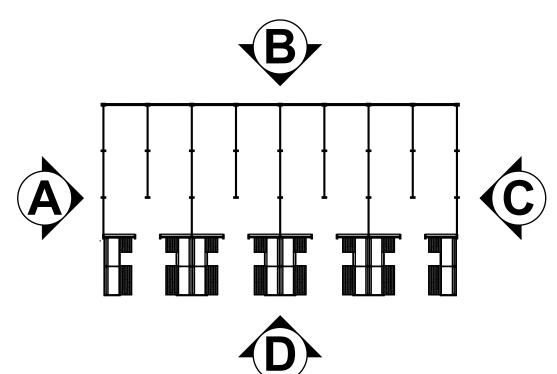

LASERTRON
DESIGNERS OF LASER TAG ARENAS AND FACILITIES

P 3

THIS DOCUMENT BEST VIEWED WHEN PRINTED AT 36" X 24".

OVERALL DIMENSIONS

P 4