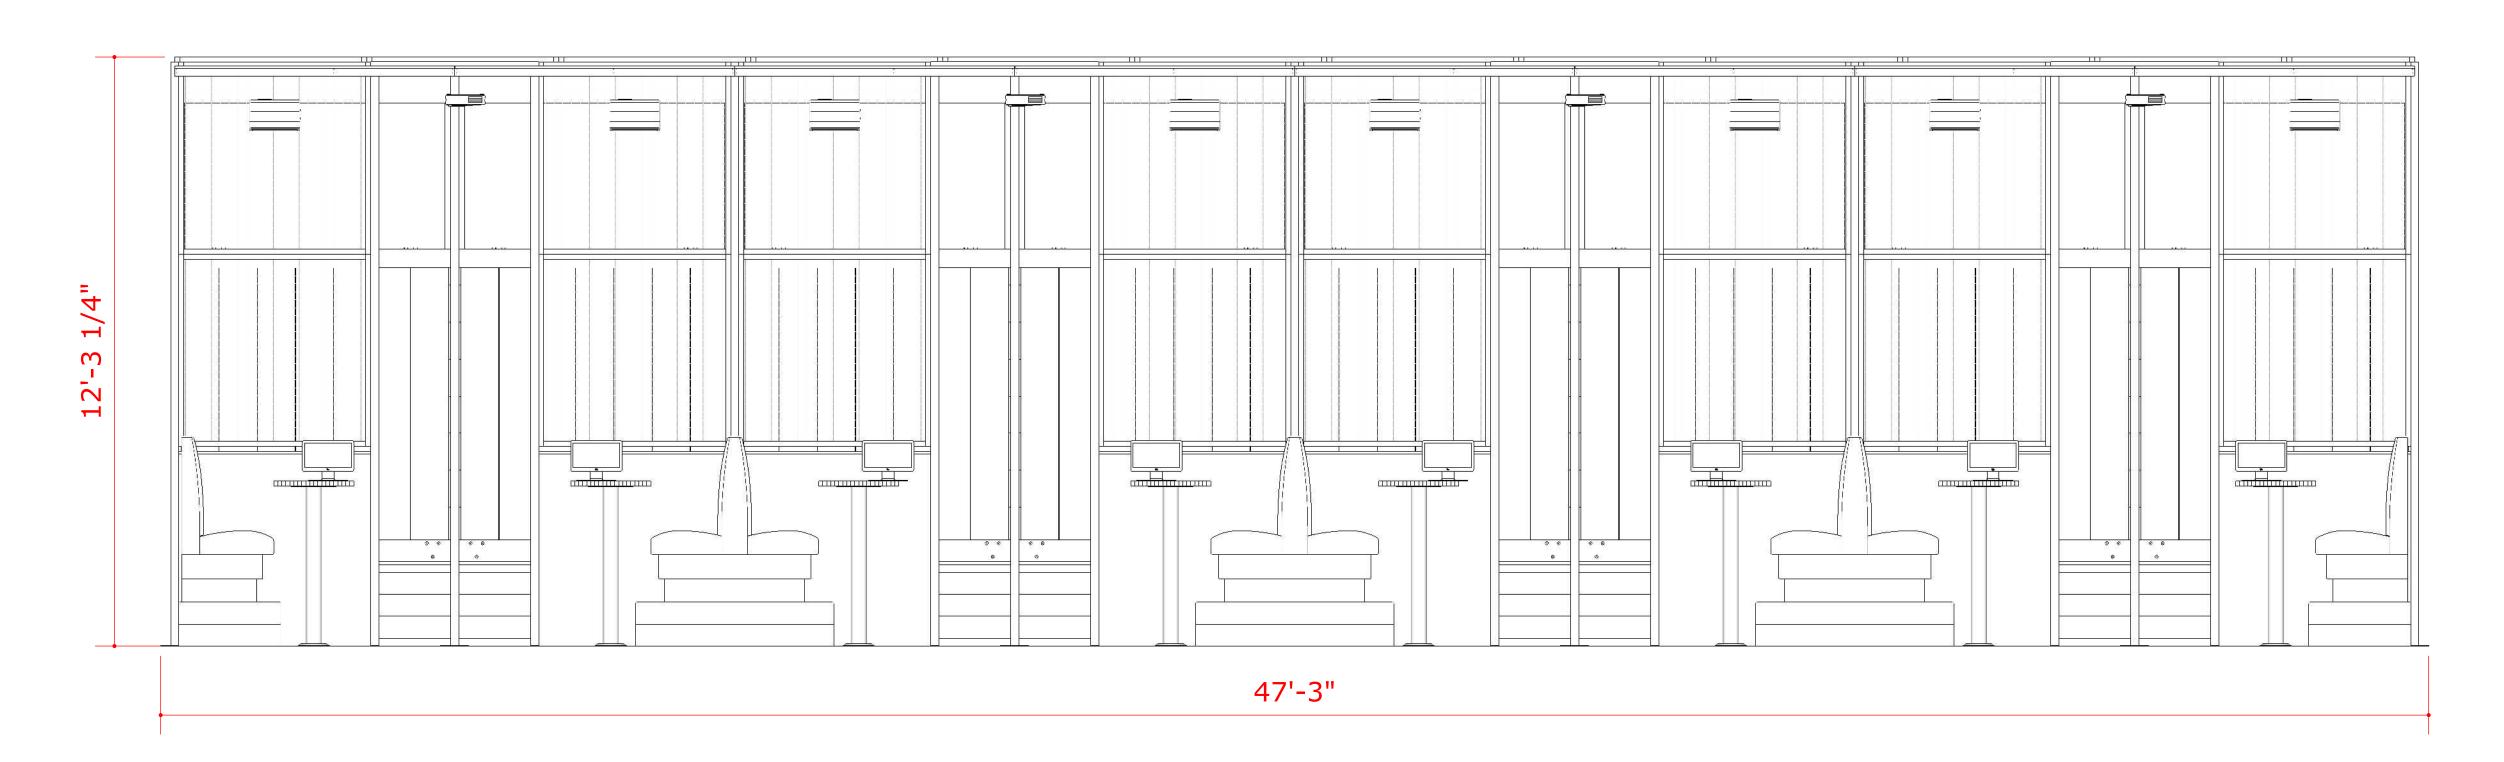

#### **OVERALL DIMENTIONS:**

A HEIGHT OF 13' IS REQUIRED

A LENGTH OF 26' IS REQUIRED

A WIDTH OF 47'-3" IS REQUIRED

THIS DOCUMENT BEST VIEWED WHEN PRINTED AT 36" X 24".

REQUIRED SPACE

THIS DOCUMENT BEST VIEWED WHEN PRINTED AT 36" X 24".

## OVERALL DIMENSIONS

THIS DOCUMENT IS THE PROPERTY OF LASERTRON, INC. AND HAS BEEN PREPARED AND ISSUED FOR A SPECIFIC PROJECT AS MARKED ON THIS DOCUMENT. THE RECIPIENT BY ACCEPTING THIS DOCUMENT ASSUMES CUSTODY AND AGREES THAT THIS DOCUMENT WILL NOT BE COPIED OR REPRODUCED IN PART OR IN WHOLE. ALL SPECIAL FEATURES OF THIS DESIGN SHALL NOT BE INCORPORATED IN ANY OTHER PROJECT, UNLESS THE PRIOR WRITTEN AGREEMENT OF LASERTRON HAS BEEN OBTAINED. THIS DOCUMENT WILL BE RETURNED UPON THE COMPLETION OF THE PROJECT CONTEMPLATED BY THE DOCUMENTS OR UPON THE REQUEST OF LASERTRON. THIS DOCUMENT IS THE EXCLUSIVE PROPERTY OF LASERTRON, NO RIGHTS TO OWNERSHIP ARE TRANSFERABLE, OR SHALL BE LOST BY THE FILING OF THIS DOCUMENT WITH ANY AND ALL PUBLIC AUTHORITIES FOR ANY PURPOSES.