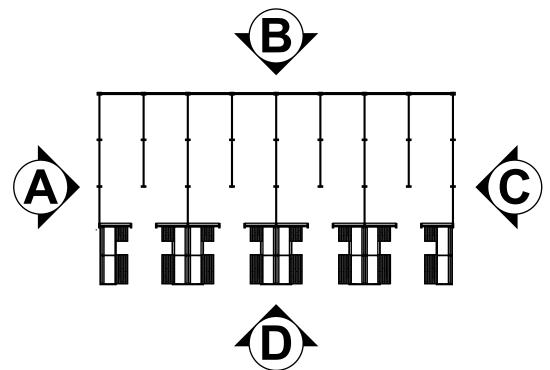

LASERTRON
DESIGNERS OF LASER TAG ARENAS AND FACILITIES

P 3

THIS DOCUMENT BEST VIEWED WHEN PRINTED AT 36" X 24".

OVERALL DIMENSIONS

P 4