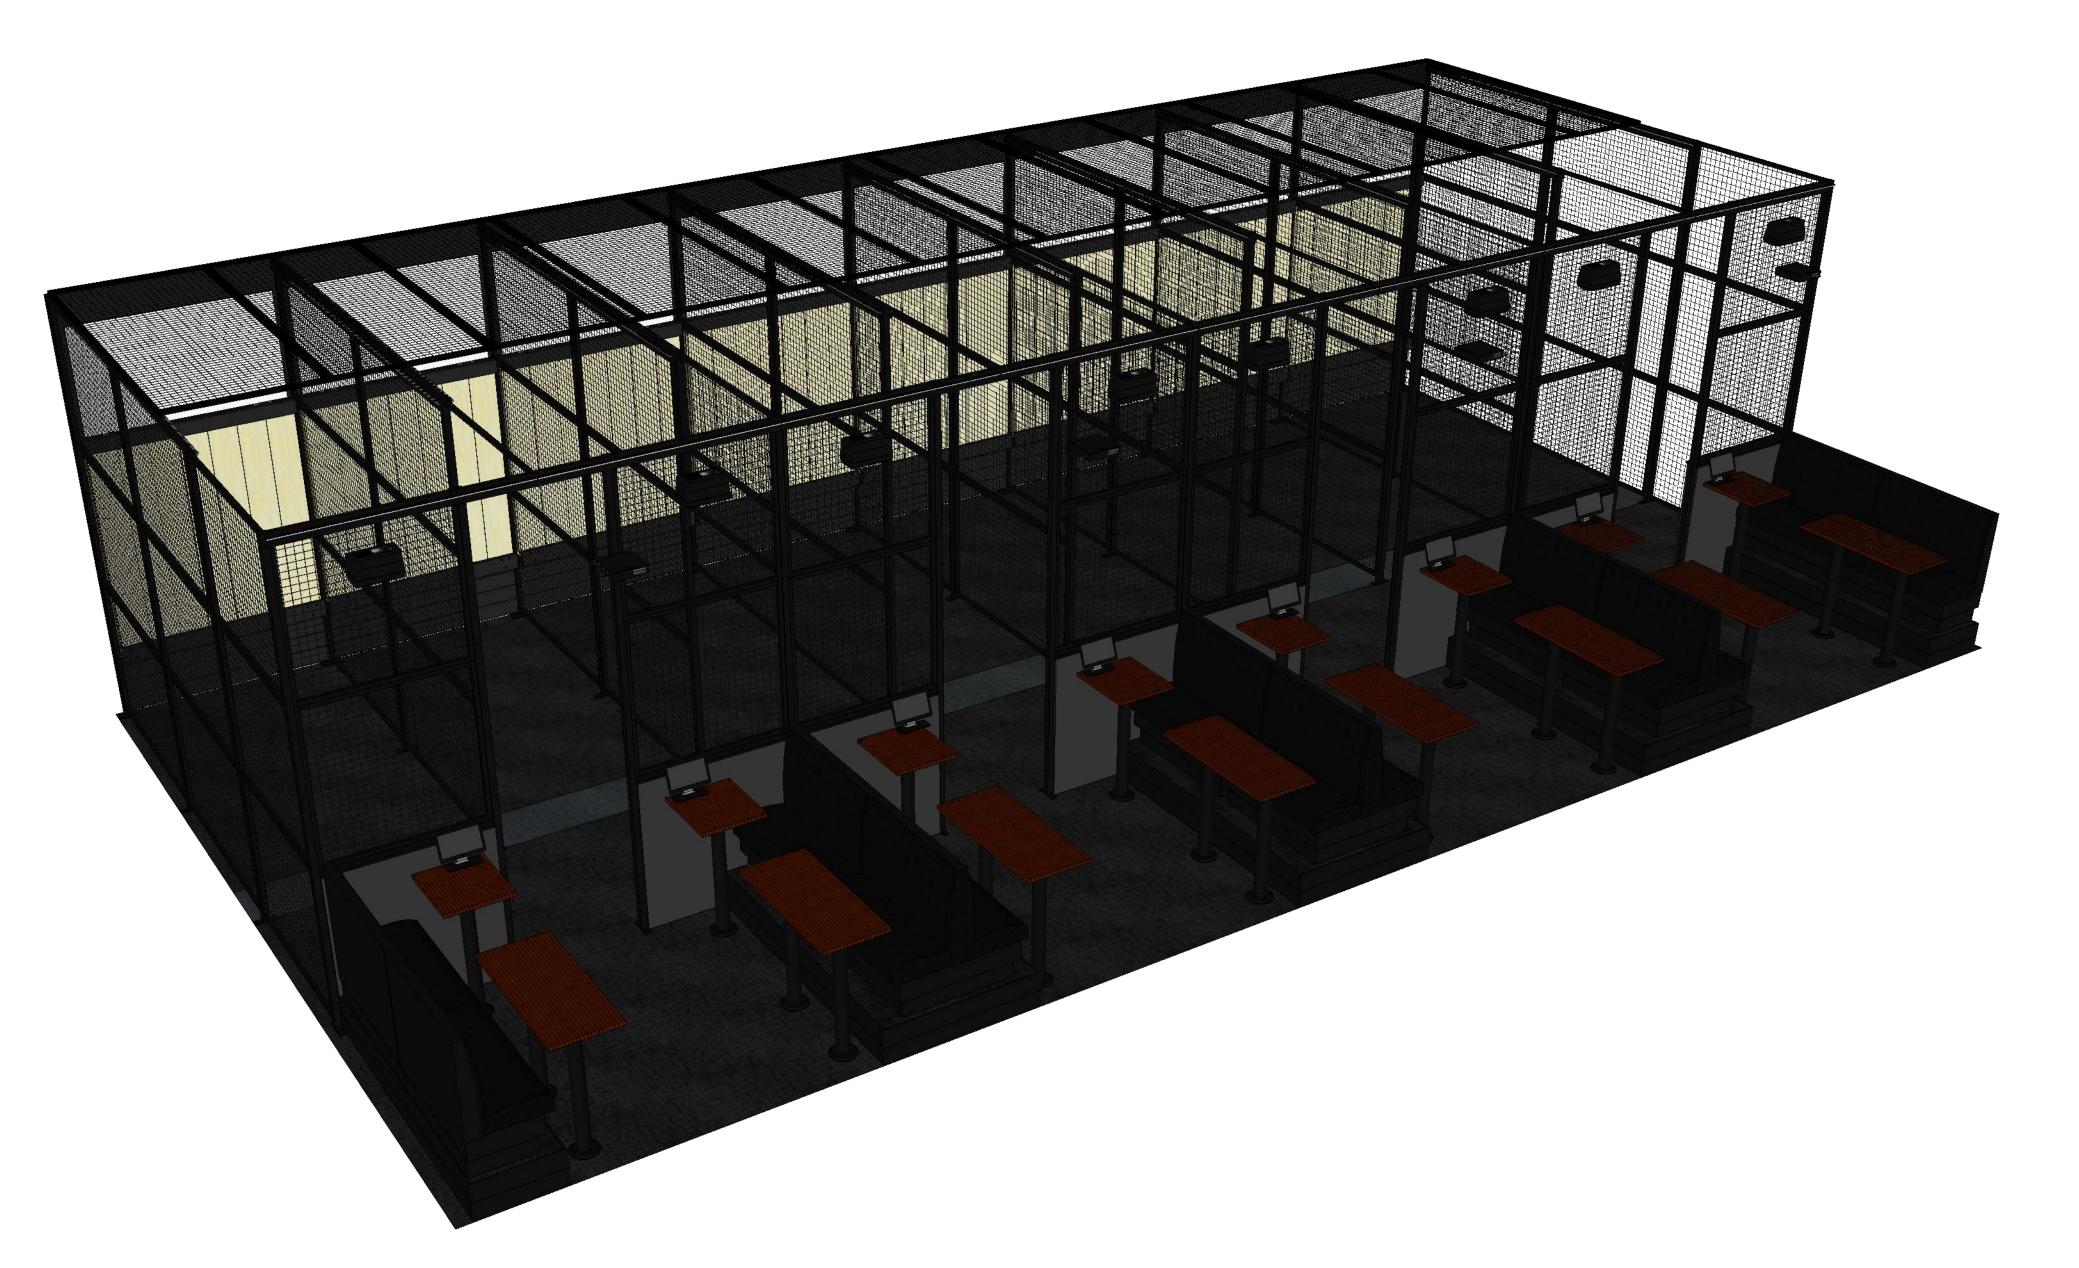

# LASERTRON AXE THROWING

## SPACE REQUIREMENTS AND OVERALL DIMENSIONS

(8) FULL HEIGHT LANES WITH FURNITURE

OVERALL VIEW

THIS DOCUMENT IS THE PROPERTY OF LASERTRON, INC. AND HAS BEEN PREPARED AND ISSUED FOR A SPECIFIC PROJECT AS MARKED ON THIS DOCUMENT. THE RECIPIENT BY ACCEPTING THIS DOCUMENT ASSUMES CUSTODY AND AGREES THAT THIS DOCUMENT WILL NOT BE COPIED OR REPRODUCED IN PART OR IN WHOLE. ALL SPECIAL FEATURES OF THIS DESIGN SHALL NOT BE INCORPORATED IN ANY OTHER PROJECT, UNLESS THE PRIOR WRITTEN AGREEMENT OF LASERTRON HAS BEEN OBTAINED. THIS DOCUMENT WILL BE RETURNED UPON THE COMPLETION OF THE PROJECT CONTEMPLATED BY