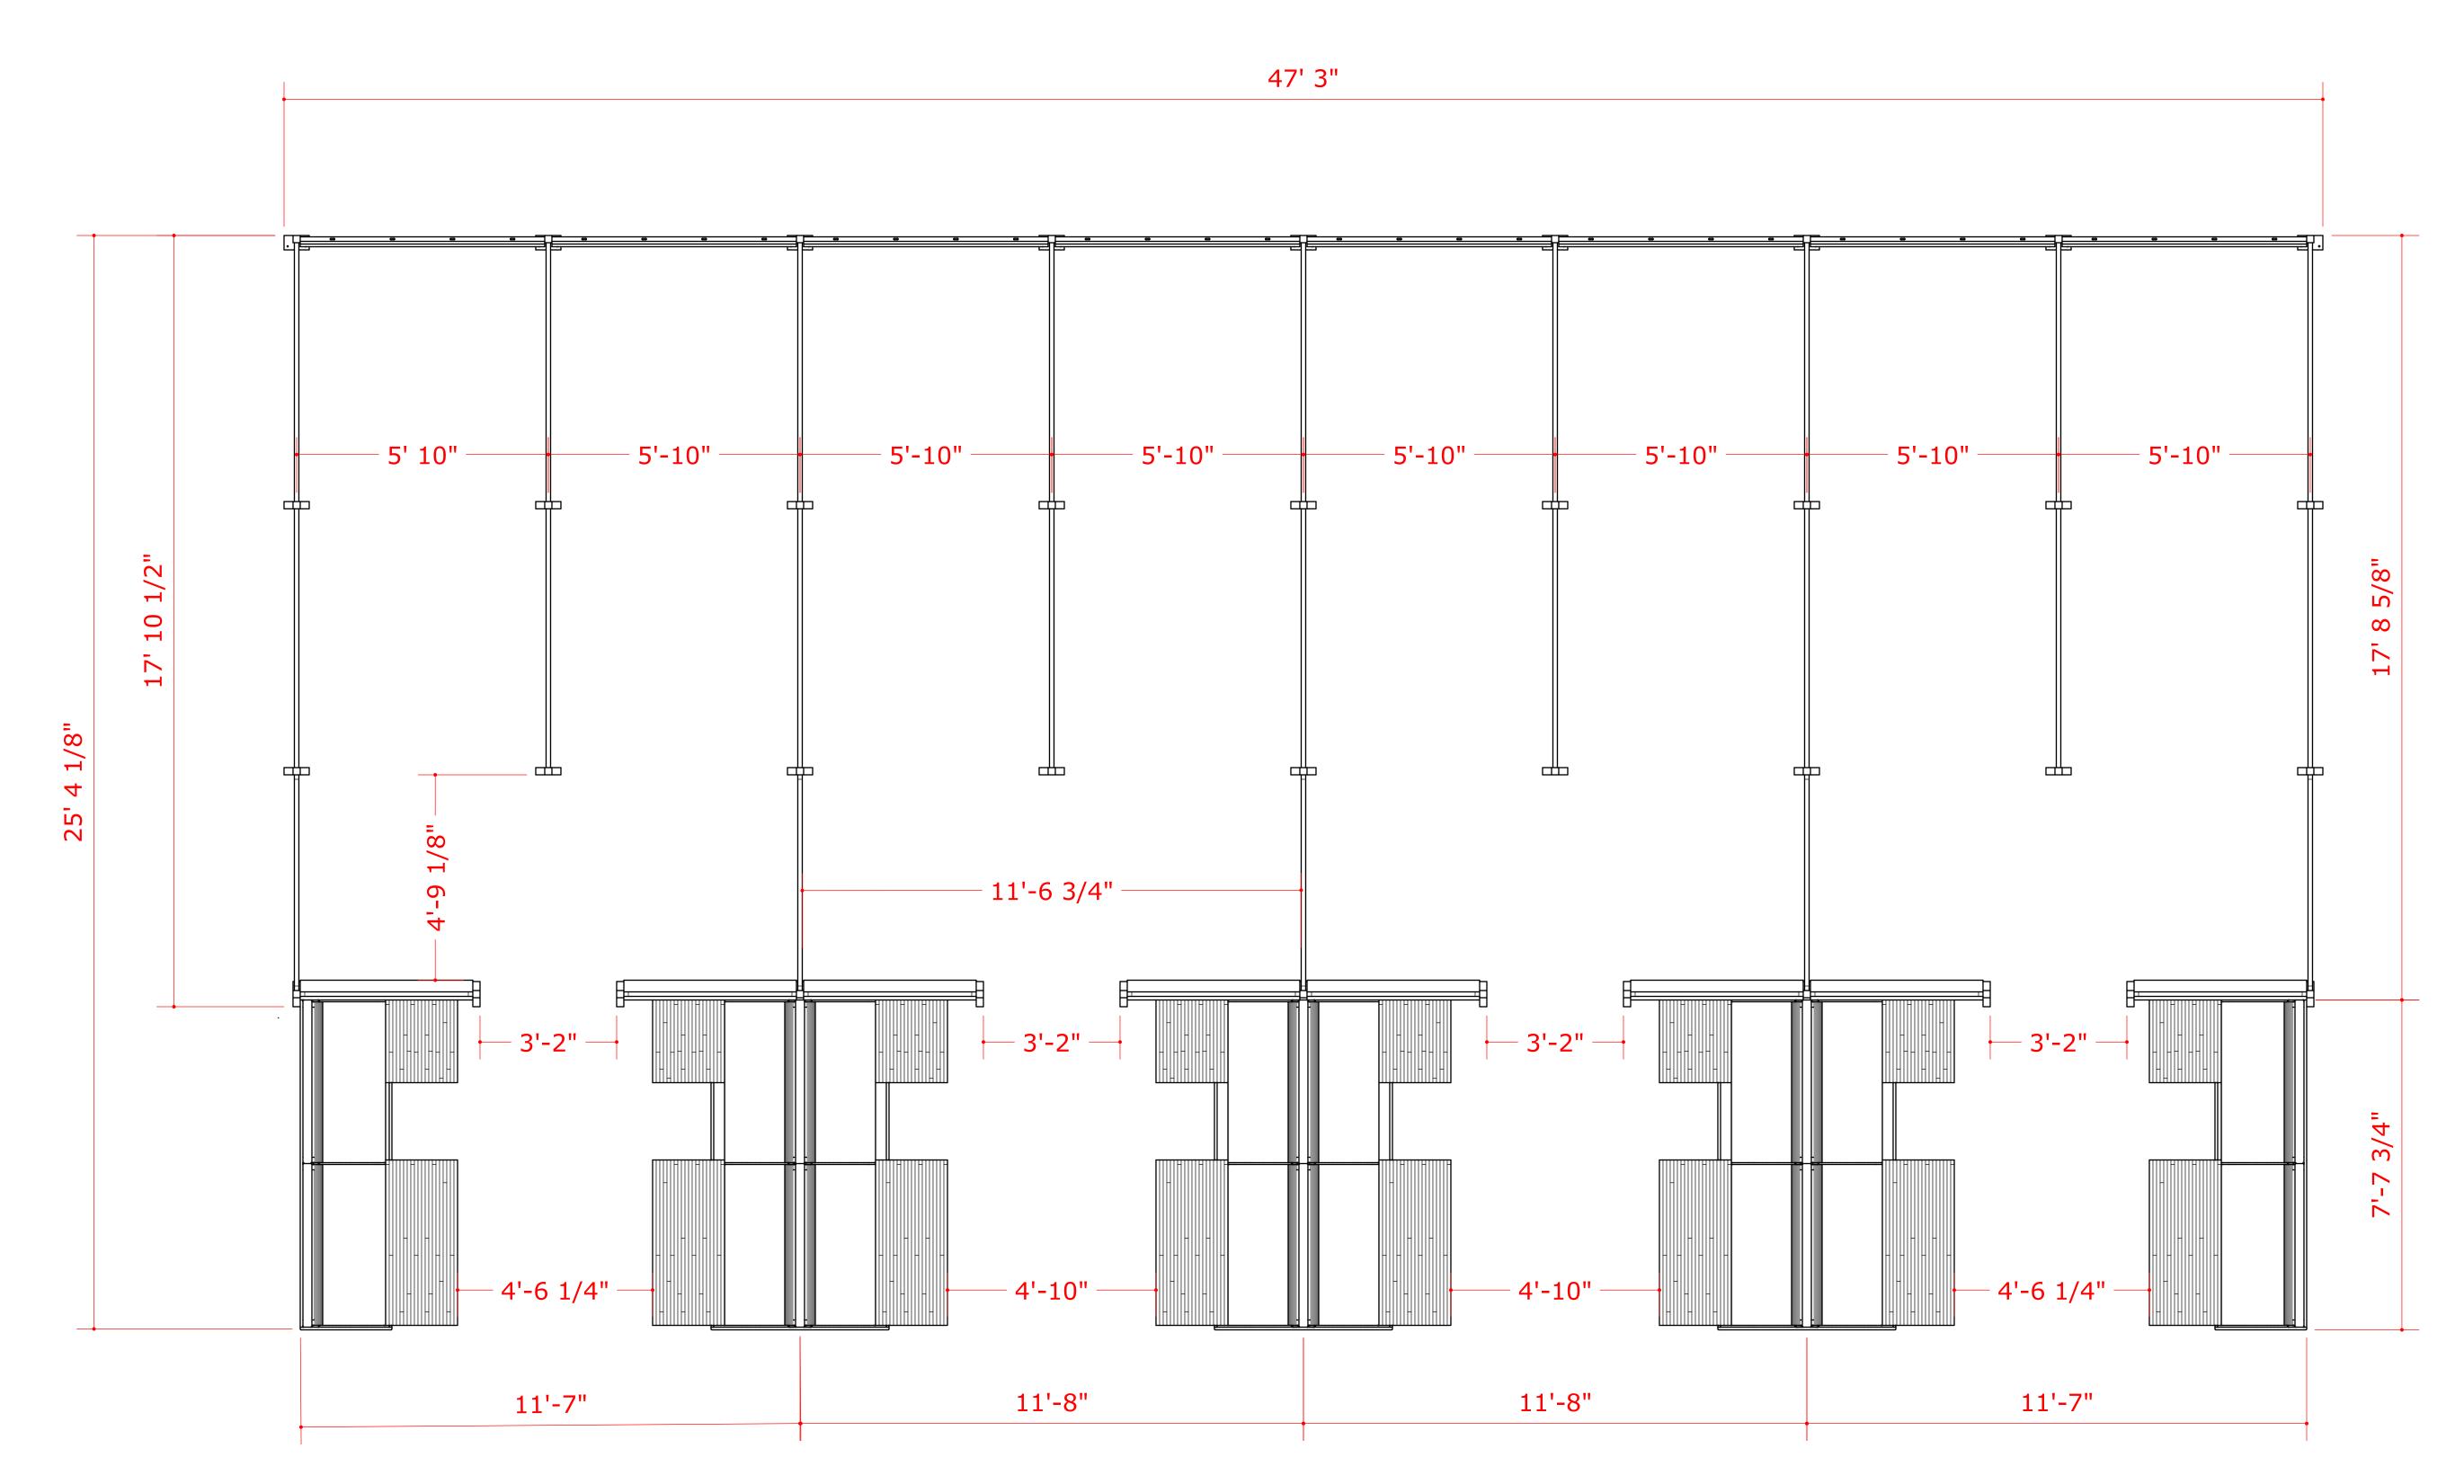

LASERTRON
DESIGNERS OF LASER TAG ARENAS AND FACILITIES

P 3

THIS DOCUMENT BEST VIEWED WHEN PRINTED AT 36" X 24".

OVERALL DIMENSIONS

P 4

### **ELEVATION D**

SCALE 1/2"=1'-0"

ELEVATION B

SCALE 1/2"=1'-0"

THIS DOCUMENT BEST VIEWED WHEN PRINTED AT 36" X 24".

OVERALL DIMENSIONS

THIS DOCUMENT IS THE PROPERTY OF LASERTRON, INC. AND HAS BEEN PREPARED AND ISSUED FOR A SPECIFIC PROJECT AS MARKED ON THIS DOCUMENT. THE RECIPIENT BY ACCEPTING THIS DOCUMENT ASSUMES CUSTODY AND AGREES THAT THIS DOCUMENT WILL NOT BE COPIED OR REPRODUCED IN PART OR IN WHOLE. ALL SPECIAL FEATURES OF THIS DESIGN SHALL NOT BE INCORPORATED IN ANY OTHER PROJECT, UNLESS THE PRIOR WRITTEN AGREEMENT OF LASERTRON HAS BEEN OBTAINED. THIS DOCUMENT WILL BE RETURNED UPON THE COMPLETION OF THE PROJECT CONTEMPLATED BY THE DOCUMENTS OR UPON THE REQUEST OF LASERTRON. THIS DOCUMENT IS THE EXCLUSIVE PROPERTY OF LASERTRON, NO RIGHTS TO OWNERSHIP ARE TRANSFERABLE, OR SHALL BE LOST BY THE FILING OF THIS DOCUMENT WITH ANY AND ALL PUBLIC AUTHORITIES FOR ANY PURPOSES.