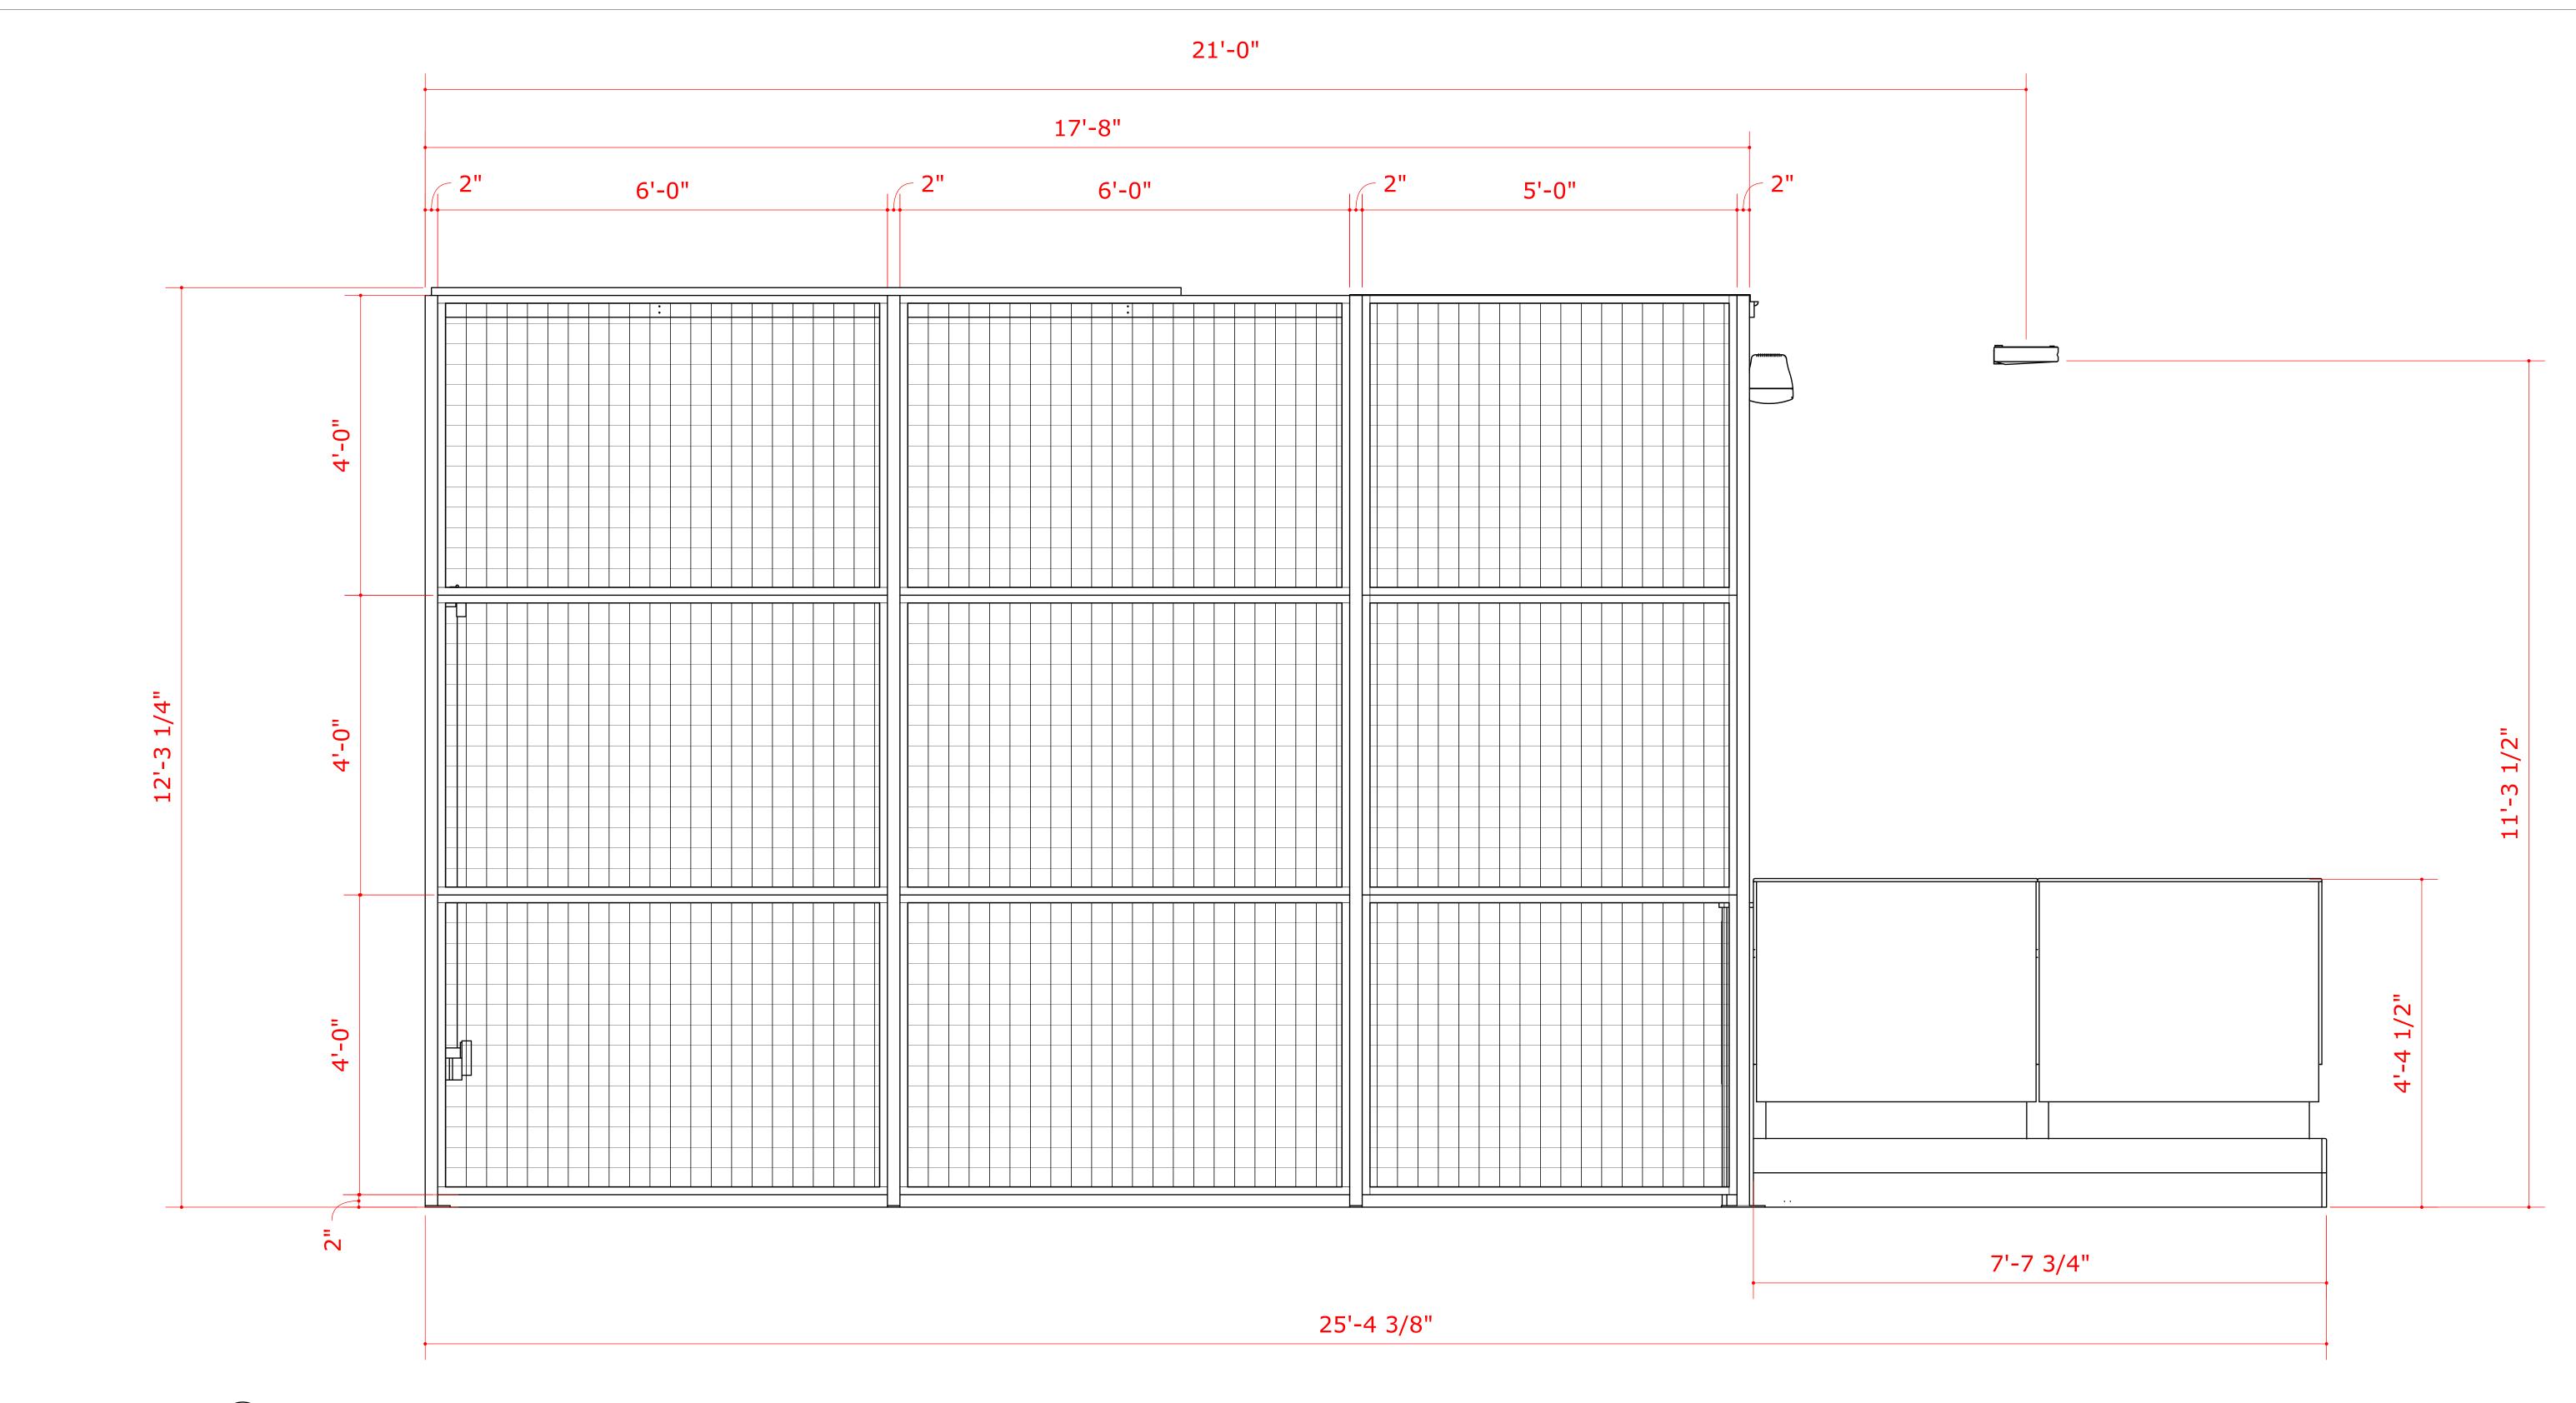

### **ELEVATION D**

SCALE 1/2"=1'-0"

ELEVATION B

SCALE 1/2"=1'-0"

THIS DOCUMENT BEST VIEWED WHEN PRINTED AT 36" X 24".

OVERALL DIMENSIONS

THIS DOCUMENT IS THE PROPERTY OF LASERTRON, INC. AND HAS BEEN PREPARED AND ISSUED FOR A SPECIFIC PROJECT AS MARKED ON THIS DOCUMENT. THE RECIPIENT BY ACCEPTING THIS DOCUMENT ASSUMES CUSTODY AND AGREES THAT THIS DOCUMENT WILL NOT BE COPIED OR REPRODUCED IN PART OR IN WHOLE. ALL SPECIAL FEATURES OF THIS DESIGN SHALL NOT BE INCORPORATED IN ANY OTHER PROJECT, UNLESS THE PRIOR WRITTEN AGREEMENT OF LASERTRON HAS BEEN OBTAINED. THIS DOCUMENT WILL BE RETURNED UPON THE COMPLETION OF THE PROJECT CONTEMPLATED BY THE DOCUMENTS OR UPON THE REQUEST OF LASERTRON. THIS DOCUMENT IS THE EXCLUSIVE PROPERTY OF LASERTRON, NO RIGHTS TO OWNERSHIP ARE TRANSFERABLE, OR SHALL BE LOST BY THE FILING OF THIS DOCUMENT WITH ANY AND ALL PUBLIC AUTHORITIES FOR ANY PURPOSES.