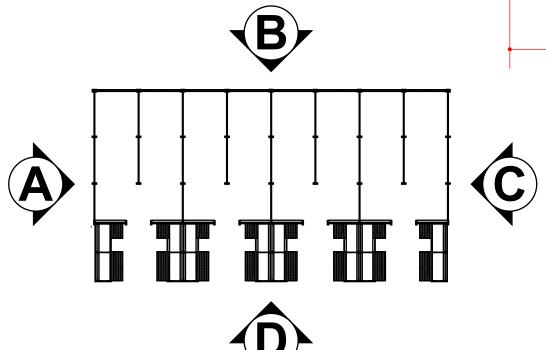

### **ELEVATION D**

SCALE 1/2"=1'-0"

ELEVATION B

SCALE 1/2"=1'-0"

THIS DOCUMENT BEST VIEWED WHEN PRINTED AT 36" X 24".

OVERALL DIMENSIONS

THIS DOCUMENT IS THE PROPERTY OF LASERTRON, INC. AND HAS BEEN PREPARED AND ISSUED FOR A SPECIFIC PROJECT AS MARKED ON THIS DOCUMENT. THE RECIPIENT BY ACCEPTING THIS DOCUMENT ASSUMES CUSTODY AND AGREES THAT THIS DOCUMENT WILL NOT BE COPIED OR REPRODUCED IN PART OR IN WHOLE. ALL SPECIAL FEATURES OF THIS DESIGN SHALL NOT BE INCORPORATED IN ANY OTHER PROJECT, UNLESS THE PRIOR WRITTEN AGREEMENT OF LASERTRON HAS BEEN OBTAINED. THIS DOCUMENT WILL BE RETURNED UPON THE COMPLETION OF THE PROJECT CONTEMPLATED BY THE DOCUMENTS OR UPON THE REQUEST OF LASERTRON. THIS DOCUMENT IS THE EXCLUSIVE PROPERTY OF LASERTRON, NO RIGHTS TO OWNERSHIP ARE TRANSFERABLE, OR SHALL BE LOST BY THE FILING OF THIS DOCUMENT WITH ANY AND ALL PUBLIC AUTHORITIES FOR ANY PURPOSES.

OVERALL VIEW

THIS DOCUMENT IS THE PROPERTY OF LASERTRON, INC. AND HAS BEEN PREPARED AND ISSUED FOR A SPECIFIC PROJECT AS MARKED ON THIS DOCUMENT. THE RECIPIENT BY ACCEPTING THIS DOCUMENT ASSUMES CUSTODY AND AGREES THAT THIS DOCUMENT WILL NOT BE COPIED OR REPRODUCED IN PART OR IN WHOLE. ALL SPECIAL FEATURES OF THIS DESIGN SHALL NOT BE INCORPORATED IN ANY OTHER PROJECT, UNLESS THE PRIOR WRITTEN AGREEMENT OF LASERTRON HAS BEEN OBTAINED. THIS DOCUMENT WILL BE RETURNED UPON THE COMPLETION OF THE PROJECT CONTEMPLATED BY