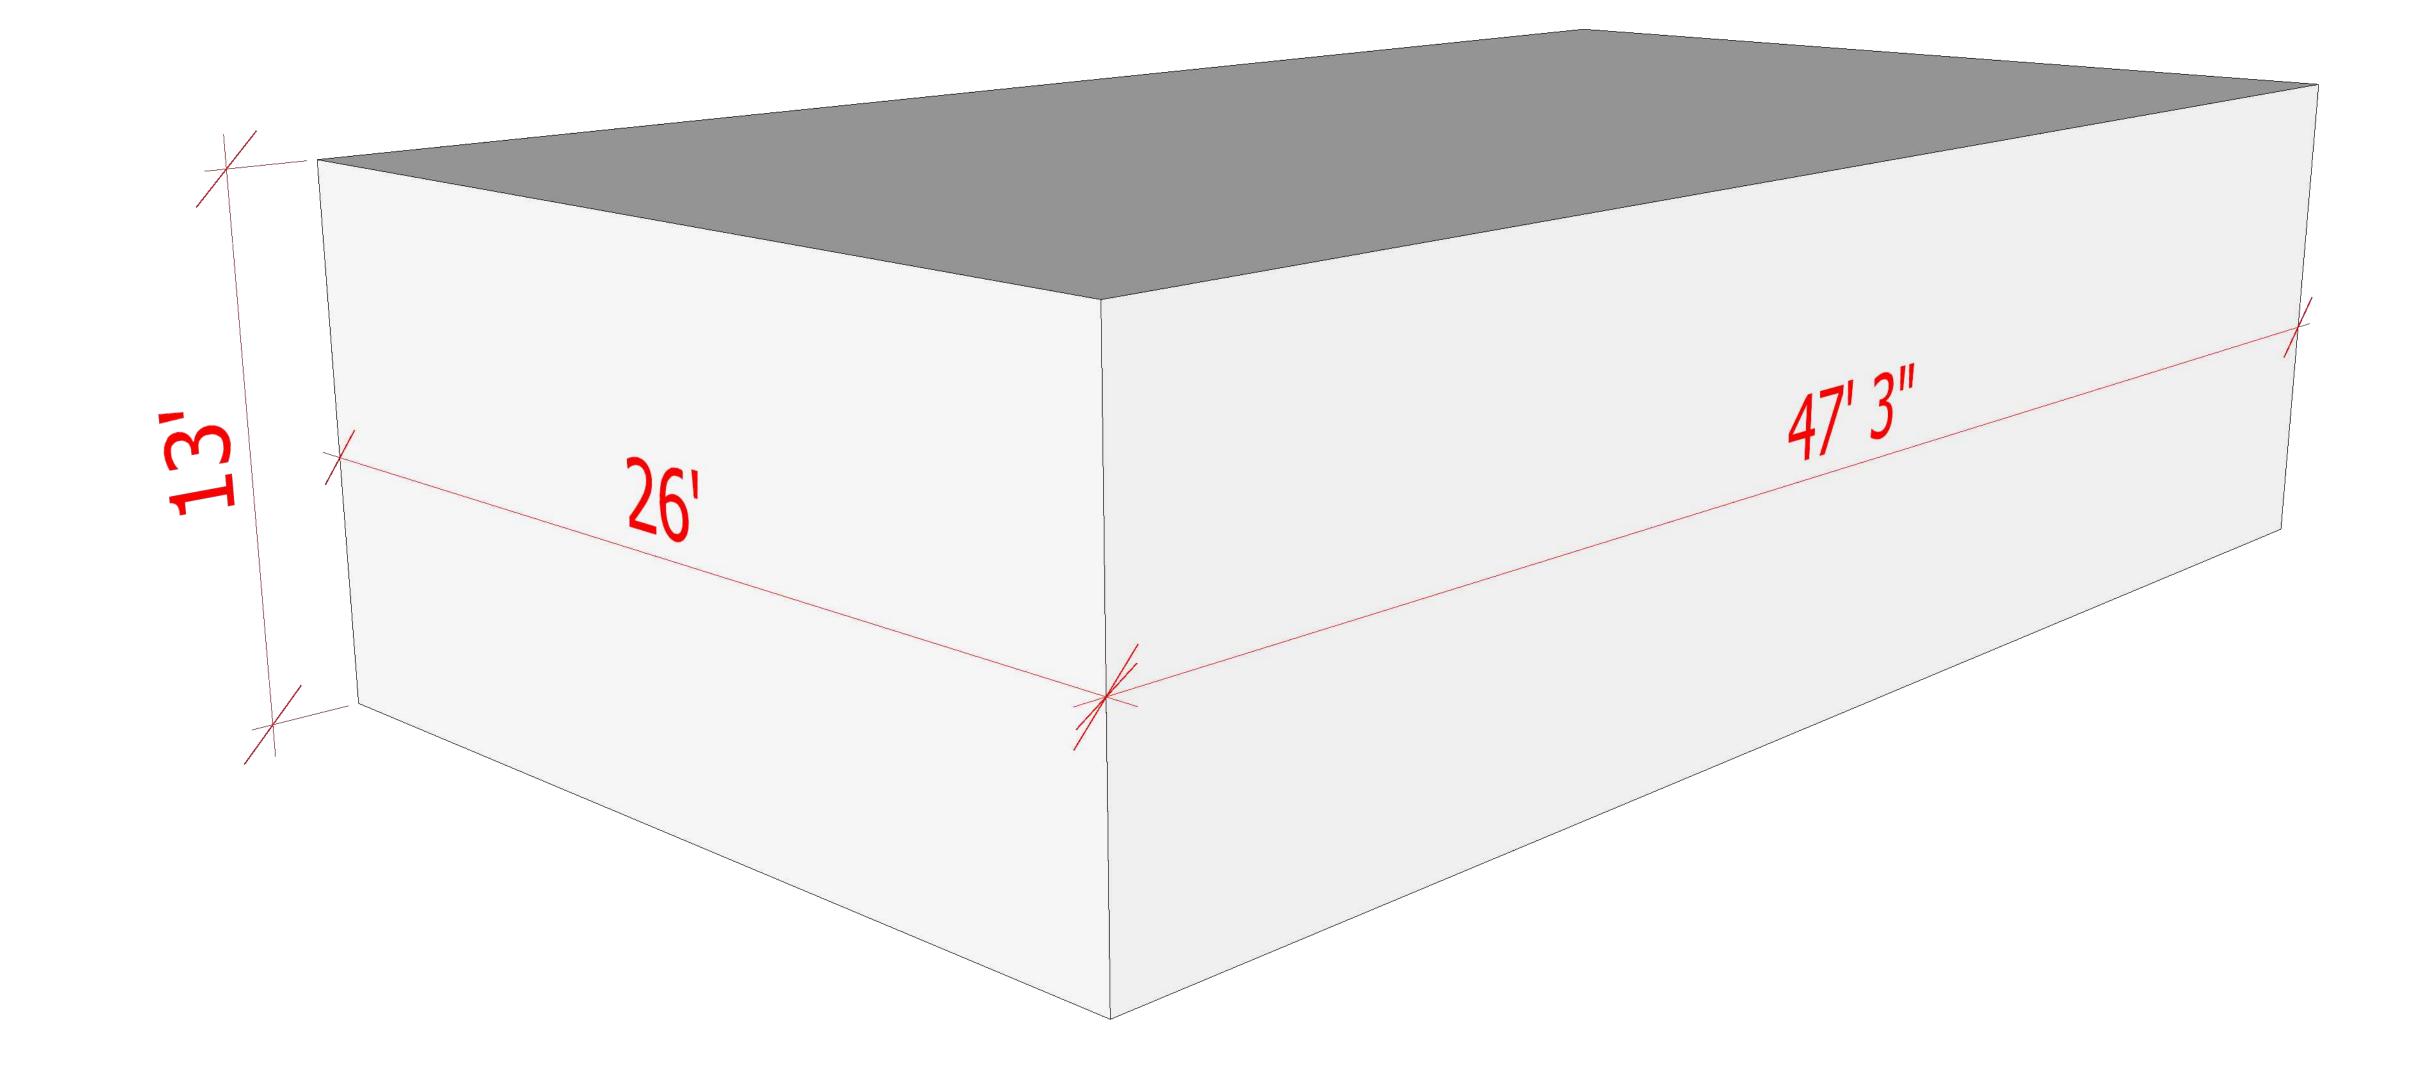

#### **OVERALL DIMENTIONS:**

A HEIGHT OF 13' IS REQUIRED

A LENGTH OF 26' IS REQUIRED

A WIDTH OF 47'-3" IS REQUIRED

THIS DOCUMENT BEST VIEWED WHEN PRINTED AT 36" X 24".

REQUIRED SPACE

THIS DOCUMENT BEST VIEWED WHEN PRINTED AT 36" X 24".

## OVERALL DIMENSIONS

THIS DOCUMENT IS THE PROPERTY OF LASERTRON, INC. AND HAS BEEN PREPARED AND ISSUED FOR A SPECIFIC PROJECT AS MARKED ON THIS DOCUMENT. THE RECIPIENT BY ACCEPTING THIS DOCUMENT ASSUMES CUSTODY AND AGREES THAT THIS DOCUMENT WILL NOT BE COPIED OR REPRODUCED IN PART OR IN WHOLE. ALL SPECIAL FEATURES OF THIS DESIGN SHALL NOT BE INCORPORATED IN ANY OTHER PROJECT, UNLESS THE PRIOR WRITTEN AGREEMENT OF LASERTRON HAS BEEN OBTAINED. THIS DOCUMENT WILL BE RETURNED UPON THE COMPLETION OF THE PROJECT CONTEMPLATED BY THE DOCUMENTS OR UPON THE REQUEST OF LASERTRON. THIS DOCUMENT IS THE EXCLUSIVE PROPERTY OF LASERTRON, NO RIGHTS TO OWNERSHIP ARE TRANSFERABLE, OR SHALL BE LOST BY THE FILING OF THIS DOCUMENT WITH ANY AND ALL PUBLIC AUTHORITIES FOR ANY PURPOSES.