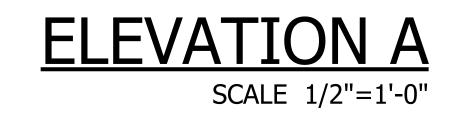

LASERTRON
DESIGNERS OF LASER TAG ARENAS AND FACILITIES

P 3

THIS DOCUMENT BEST VIEWED WHEN PRINTED AT 36" X 24".

OVERALL DIMENSIONS

P 4

#### **OVERALL DIMENTIONS:**

A HEIGHT OF 13' IS REQUIRED

A LENGTH OF 26' IS REQUIRED

A WIDTH OF 47'-3" IS REQUIRED

THIS DOCUMENT BEST VIEWED WHEN PRINTED AT 36" X 24".

REQUIRED SPACE

THIS DOCUMENT BEST VIEWED WHEN PRINTED AT 36" X 24".