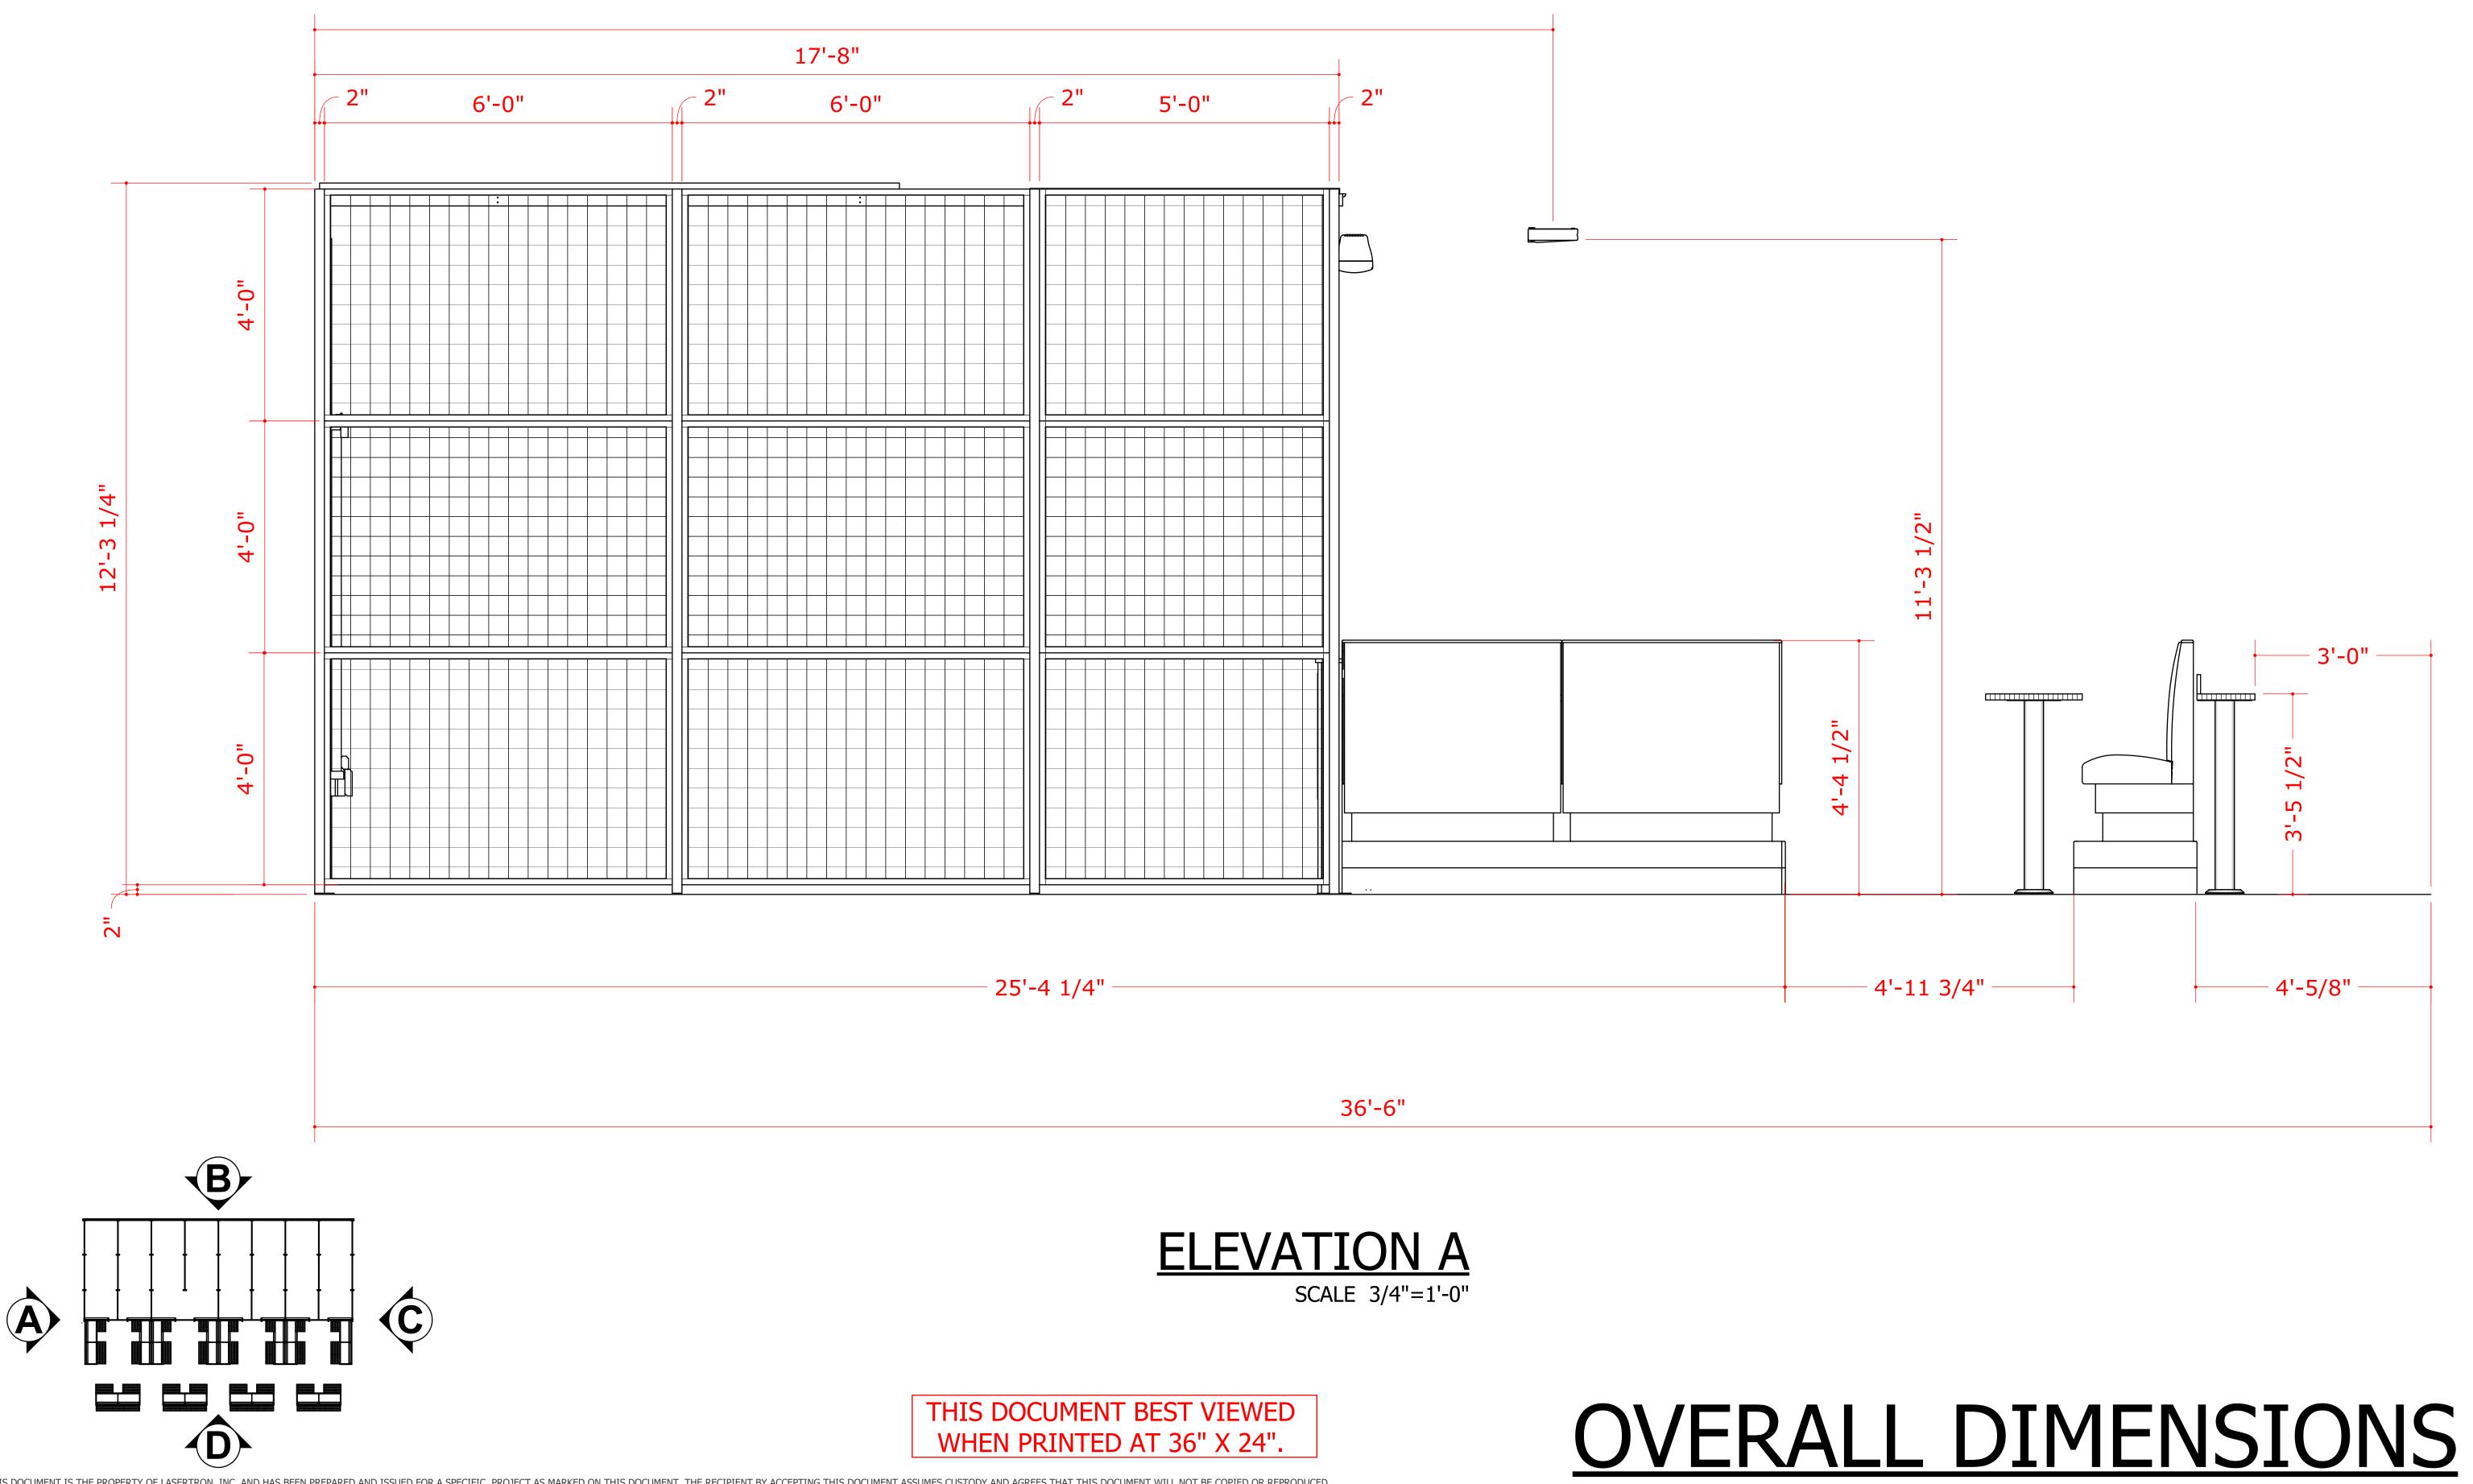

## **OVERALL DIMENTIONS:**

A HEIGHT OF 13' IS REQUIRED

A LENGTH OF 36'6" IS REQUIRED

A WIDTH OF 47'-3" IS REQUIRED

SER TAG ARENAS AND FACILITIES

THIS DOCUMENT IS THE PROPERTY OF LASERTRON, INC. AND HAS BEEN PREPARED AND ISSUED FOR A SPECIFIC PROJECT AS MARKED ON THIS DOCUMENT. THE RECIPIENT BY ACCEPTING THIS DOCUMENT ASSUMES CUSTODY AND AGREES THAT THIS DOCUMENT WILL NOT BE COPIED OR REPRODUCED IN PART OR IN WHOLE. ALL SPECIAL FEATURES OF THIS DESIGN SHALL NOT BE INCORPORATED IN ANY OTHER PROJECT, UNLESS THE PRIOR WRITTEN AGREEMENT OF LASERTRON HAS BEEN OBTAINED. THIS DOCUMENT WILL BE RETURNED UPON THE COMPLETION OF THE PROJECT CONTEMPLATED BY THIS DOCUMENT IS THE EXCLUSIVE PROPERTY OF LASERTRON NO RIGHTS TO OWNERSHIP ARE TRANSFERABLE. OR SHALL BE LOST BY THE FILING OF THIS DOCUMENT WITH ANY AND ALL PUBLIC AUTHORITIES FOR ANY PURPOSES

## **ELEVATION D**

SCALE 1/2"=1'-0"

THIS DOCUMENT IS THE PROPERTY OF LASERTRON, INC. AND HAS BEEN PREPARED AND ISSUED FOR A SPECIFIC PROJECT AS MARKED ON THIS DOCUMENT. THE RECIPIENT BY ACCEPTING THIS DOCUMENT ASSUMES CUSTODY AND AGREES THAT THIS DOCUMENT WILL NOT BE COPIED OR REPRODUCED IN PART OR IN WHOLE. ALL SPECIAL FEATURES OF THIS DESIGN SHALL NOT BE INCORPORATED IN ANY OTHER PROJECT, UNLESS THE PRIOR WRITTEN AGREEMENT OF LASERTRON HAS BEEN OBTAINED. THIS DOCUMENT WILL BE RETURNED UPON THE COMPLETION OF THE PROJECT CONTEMPLATED BY THE DOCUMENTS OR UPON THE REQUEST OF LASERTRON. THIS DOCUMENT IS THE EXCLUSIVE PROPERTY OF LASERTRON, NO RIGHTS TO OWNERSHIP ARE TRANSFERABLE, OR SHALL BE LOST BY THE FILING OF THIS DOCUMENT WITH ANY AND ALL PUBLIC AUTHORITIES FOR ANY PURPOSES.