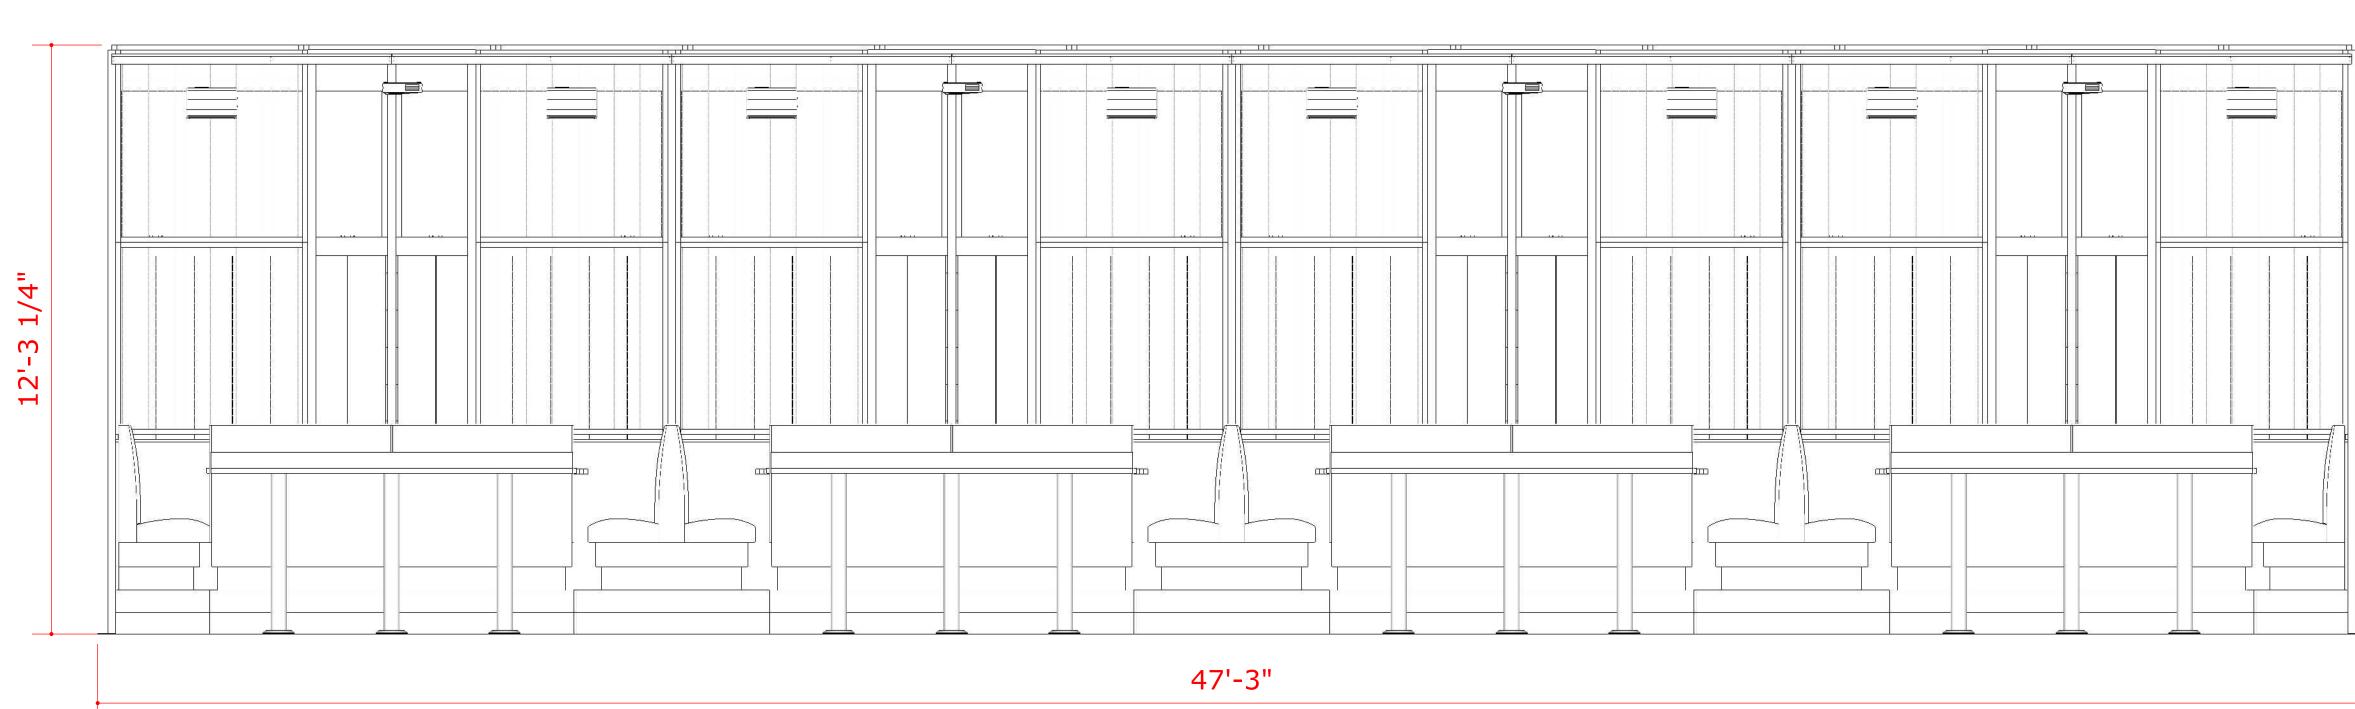

## **OVERALL DIMENTIONS:**

A HEIGHT OF 13' IS REQUIRED

A LENGTH OF 36'6" IS REQUIRED

A WIDTH OF 47'-3" IS REQUIRED

SER TAG ARENAS AND FACILITIES

THIS DOCUMENT IS THE PROPERTY OF LASERTRON, INC. AND HAS BEEN PREPARED AND ISSUED FOR A SPECIFIC PROJECT AS MARKED ON THIS DOCUMENT. THE RECIPIENT BY ACCEPTING THIS DOCUMENT ASSUMES CUSTODY AND AGREES THAT THIS DOCUMENT WILL NOT BE COPIED OR REPRODUCED IN PART OR IN WHOLE. ALL SPECIAL FEATURES OF THIS DESIGN SHALL NOT BE INCORPORATED IN ANY OTHER PROJECT, UNLESS THE PRIOR WRITTEN AGREEMENT OF LASERTRON HAS BEEN OBTAINED. THIS DOCUMENT WILL BE RETURNED UPON THE COMPLETION OF THE PROJECT CONTEMPLATED BY THIS DOCUMENT IS THE EXCLUSIVE PROPERTY OF LASERTRON NO RIGHTS TO OWNERSHIP ARE TRANSFERABLE. OR SHALL BE LOST BY THE FILING OF THIS DOCUMENT WITH ANY AND ALL PUBLIC AUTHORITIES FOR ANY PURPOSES

# <u>OVERALL VIEW</u>