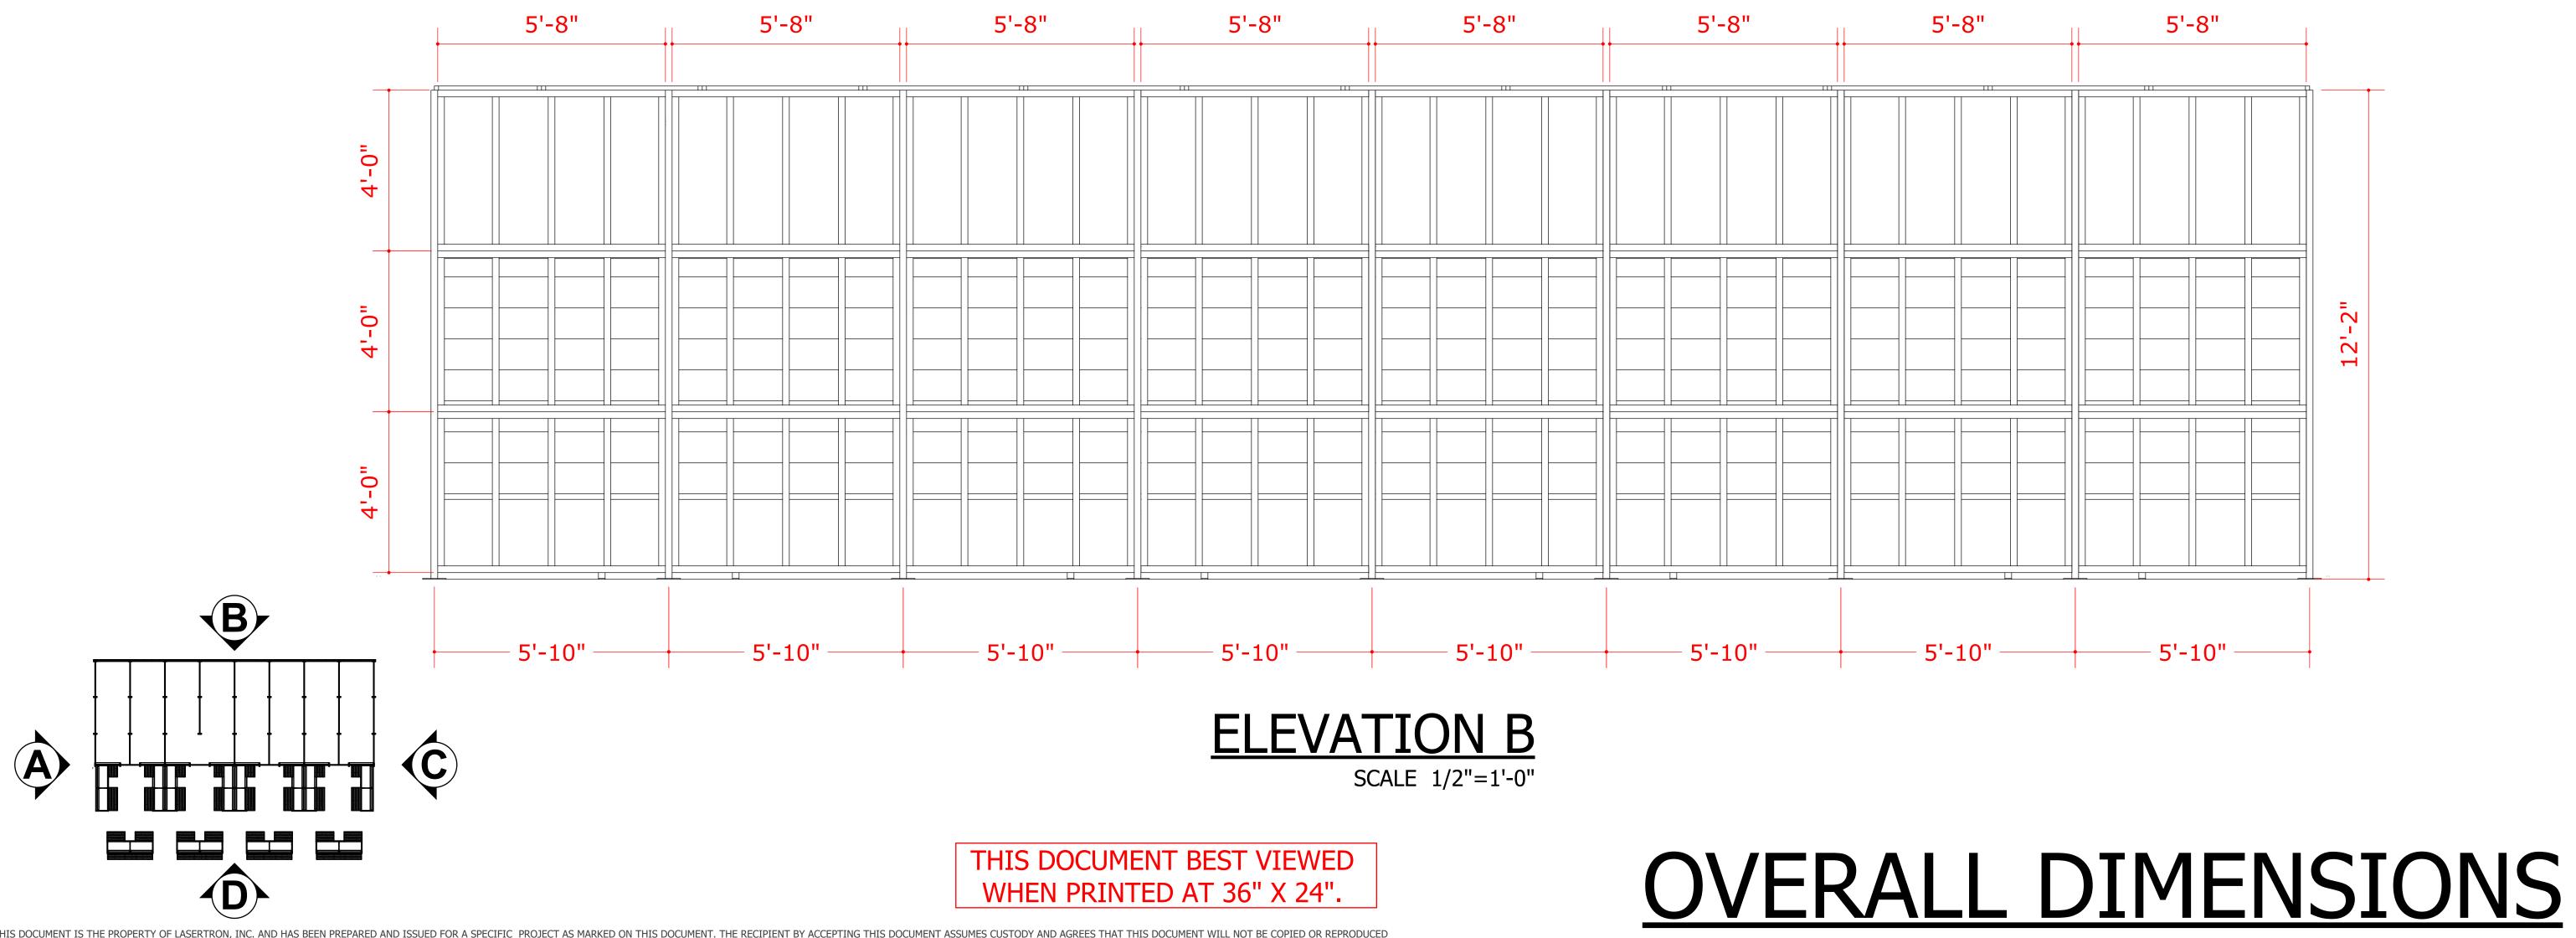

## **OVERALL DIMENTIONS:**

A HEIGHT OF 13' IS REQUIRED

A LENGTH OF 36'6" IS REQUIRED

A WIDTH OF 47'-3" IS REQUIRED

SER TAG ARENAS AND FACILITIES

THIS DOCUMENT IS THE PROPERTY OF LASERTRON, INC. AND HAS BEEN PREPARED AND ISSUED FOR A SPECIFIC PROJECT AS MARKED ON THIS DOCUMENT. THE RECIPIENT BY ACCEPTING THIS DOCUMENT ASSUMES CUSTODY AND AGREES THAT THIS DOCUMENT WILL NOT BE COPIED OR REPRODUCED IN PART OR IN WHOLE. ALL SPECIAL FEATURES OF THIS DESIGN SHALL NOT BE INCORPORATED IN ANY OTHER PROJECT, UNLESS THE PRIOR WRITTEN AGREEMENT OF LASERTRON HAS BEEN OBTAINED. THIS DOCUMENT WILL BE RETURNED UPON THE COMPLETION OF THE PROJECT CONTEMPLATED BY THIS DOCUMENT IS THE EXCLUSIVE PROPERTY OF LASERTRON NO RIGHTS TO OWNERSHIP ARE TRANSFERABLE. OR SHALL BE LOST BY THE FILING OF THIS DOCUMENT WITH ANY AND ALL PUBLIC AUTHORITIES FOR ANY PURPOSES

## **ELEVATION D**

SCALE 1/2"=1'-0"

THIS DOCUMENT IS THE PROPERTY OF LASERTRON, INC. AND HAS BEEN PREPARED AND ISSUED FOR A SPECIFIC PROJECT AS MARKED ON THIS DOCUMENT. THE RECIPIENT BY ACCEPTING THIS DOCUMENT ASSUMES CUSTODY AND AGREES THAT THIS DOCUMENT WILL NOT BE COPIED OR REPRODUCED IN PART OR IN WHOLE. ALL SPECIAL FEATURES OF THIS DESIGN SHALL NOT BE INCORPORATED IN ANY OTHER PROJECT, UNLESS THE PRIOR WRITTEN AGREEMENT OF LASERTRON HAS BEEN OBTAINED. THIS DOCUMENT WILL BE RETURNED UPON THE COMPLETION OF THE PROJECT CONTEMPLATED BY THE DOCUMENTS OR UPON THE REQUEST OF LASERTRON. THIS DOCUMENT IS THE EXCLUSIVE PROPERTY OF LASERTRON, NO RIGHTS TO OWNERSHIP ARE TRANSFERABLE, OR SHALL BE LOST BY THE FILING OF THIS DOCUMENT WITH ANY AND ALL PUBLIC AUTHORITIES FOR ANY PURPOSES.