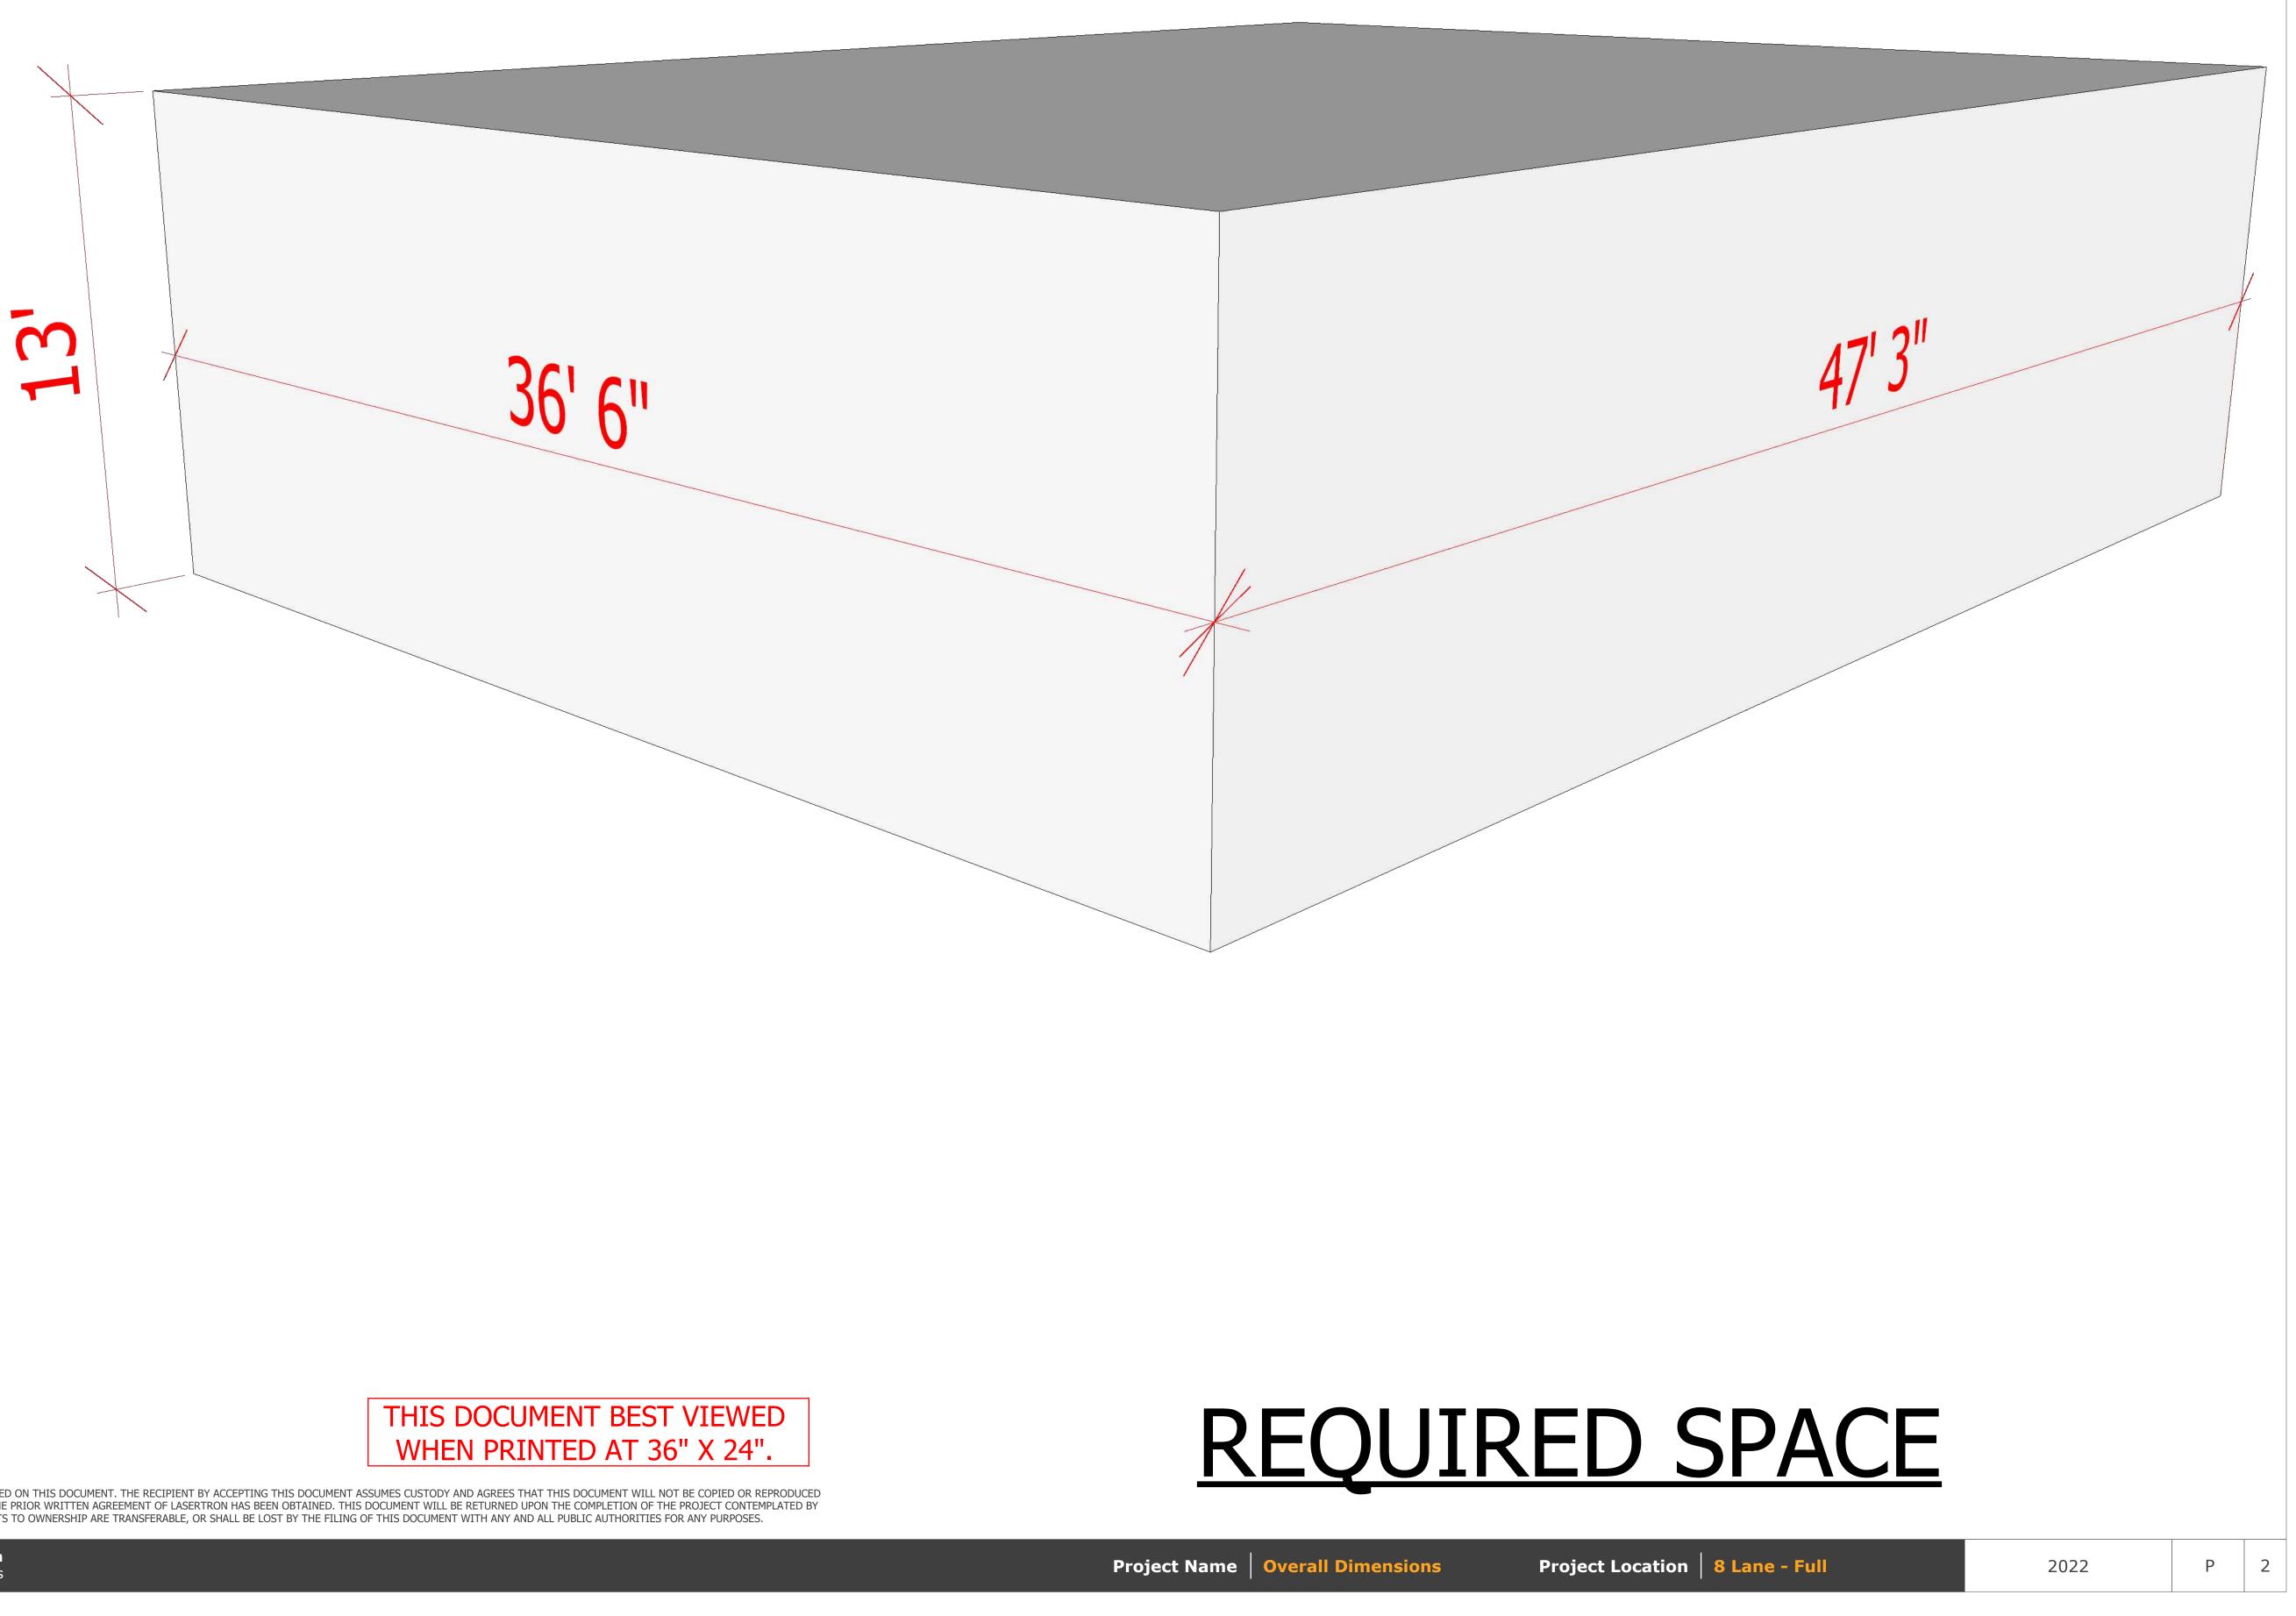

## **OVERALL DIMENTIONS:**

A HEIGHT OF 13' IS REQUIRED

A LENGTH OF 36'6" IS REQUIRED

A WIDTH OF 47'-3" IS REQUIRED

SER TAG ARENAS AND FACILITIES

THIS DOCUMENT IS THE PROPERTY OF LASERTRON, INC. AND HAS BEEN PREPARED AND ISSUED FOR A SPECIFIC PROJECT AS MARKED ON THIS DOCUMENT. THE RECIPIENT BY ACCEPTING THIS DOCUMENT ASSUMES CUSTODY AND AGREES THAT THIS DOCUMENT WILL NOT BE COPIED OR REPRODUCED IN PART OR IN WHOLE. ALL SPECIAL FEATURES OF THIS DESIGN SHALL NOT BE INCORPORATED IN ANY OTHER PROJECT, UNLESS THE PRIOR WRITTEN AGREEMENT OF LASERTRON HAS BEEN OBTAINED. THIS DOCUMENT WILL BE RETURNED UPON THE COMPLETION OF THE PROJECT CONTEMPLATED BY THIS DOCUMENT IS THE EXCLUSIVE PROPERTY OF LASERTRON NO RIGHTS TO OWNERSHIP ARE TRANSFERABLE. OR SHALL BE LOST BY THE FILING OF THIS DOCUMENT WITH ANY AND ALL PUBLIC AUTHORITIES FOR ANY PURPOSES