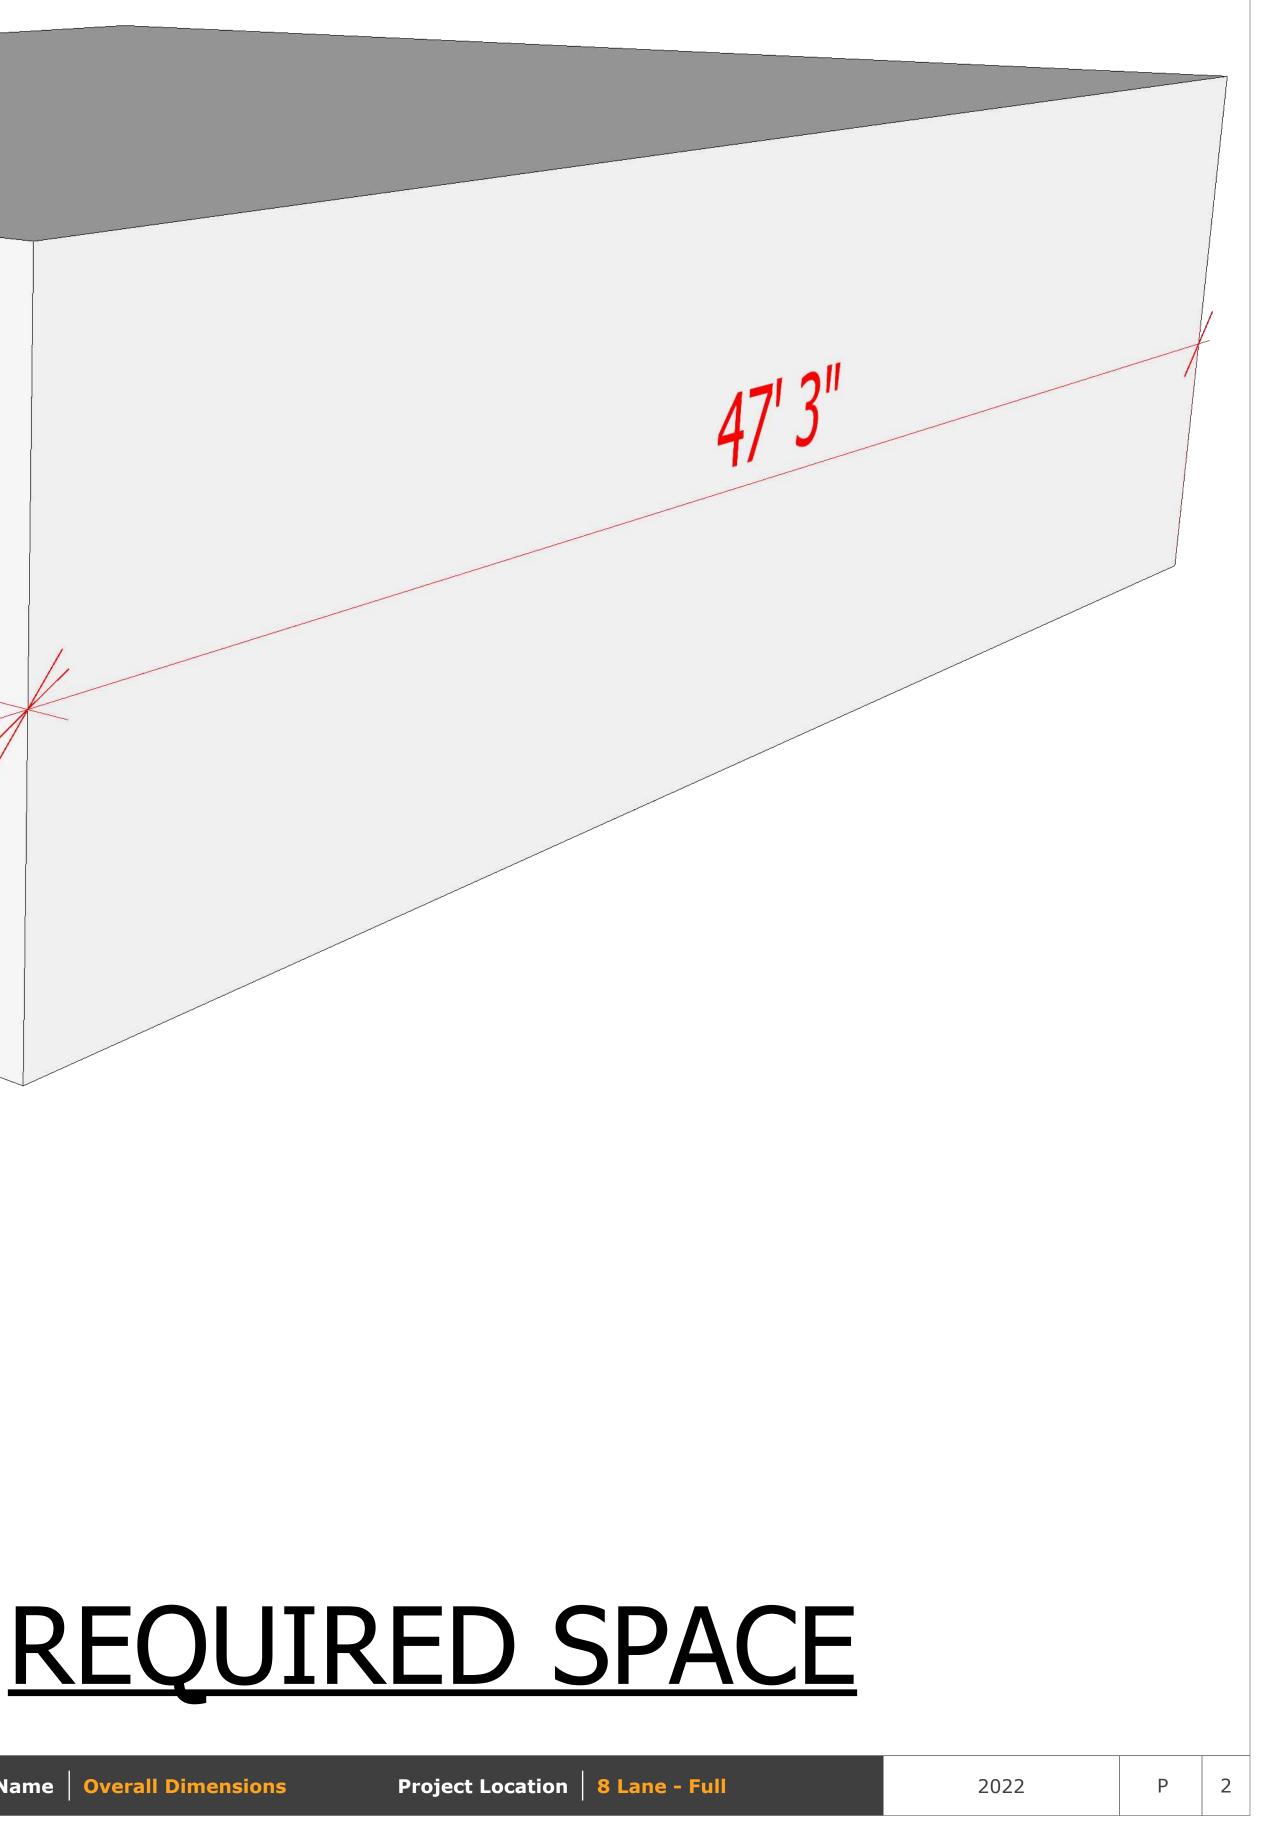

### **IMPORTANT NOTES:**

SUFFICIENT SPACE FOR ATTRACTION IS REQUIRED PRIOR TO INSTALLATION. REQUIRED SPACE MUST BE CLEAR OF ALL GROUND, WALL, AND CEILING OBSTRUCTIONS.

**OBSTRUCTIONS INCLUDE BUT ARE NOT** LIMITED TO:

REQUIRED SPACE IS BASED ON THE SIZE OF THE ATTRACTION AND ALL OF ITS COMPONENTS. IF THE REQUIRED SPACE IS TOO LARGE FOR YOUR PARTICULAR LOCATION, PLEASE CONTACT YOUR LASERTRON REPRESENTATIVE TO DISCUSS FURTHER OPTIONS.

## **OVERALL DIMENTIONS:**

A HEIGHT OF 13' IS REQUIRED

A LENGTH OF 36'6" IS REQUIRED

A WIDTH OF 47'-3" IS REQUIRED

SER TAG ARENAS AND FACILITIES

THIS DOCUMENT IS THE PROPERTY OF LASERTRON, INC. AND HAS BEEN PREPARED AND ISSUED FOR A SPECIFIC PROJECT AS MARKED ON THIS DOCUMENT. THE RECIPIENT BY ACCEPTING THIS DOCUMENT ASSUMES CUSTODY AND AGREES THAT THIS DOCUMENT WILL NOT BE COPIED OR REPRODUCED IN PART OR IN WHOLE. ALL SPECIAL FEATURES OF THIS DESIGN SHALL NOT BE INCORPORATED IN ANY OTHER PROJECT, UNLESS THE PRIOR WRITTEN AGREEMENT OF LASERTRON HAS BEEN OBTAINED. THIS DOCUMENT WILL BE RETURNED UPON THE COMPLETION OF THE PROJECT CONTEMPLATED BY THIS DOCUMENT IS THE EXCLUSIVE PROPERTY OF LASERTRON NO RIGHTS TO OWNERSHIP ARE TRANSFERABLE. OR SHALL BE LOST BY THE FILING OF THIS DOCUMENT WITH ANY AND ALL PUBLIC AUTHORITIES FOR ANY PURPOSES