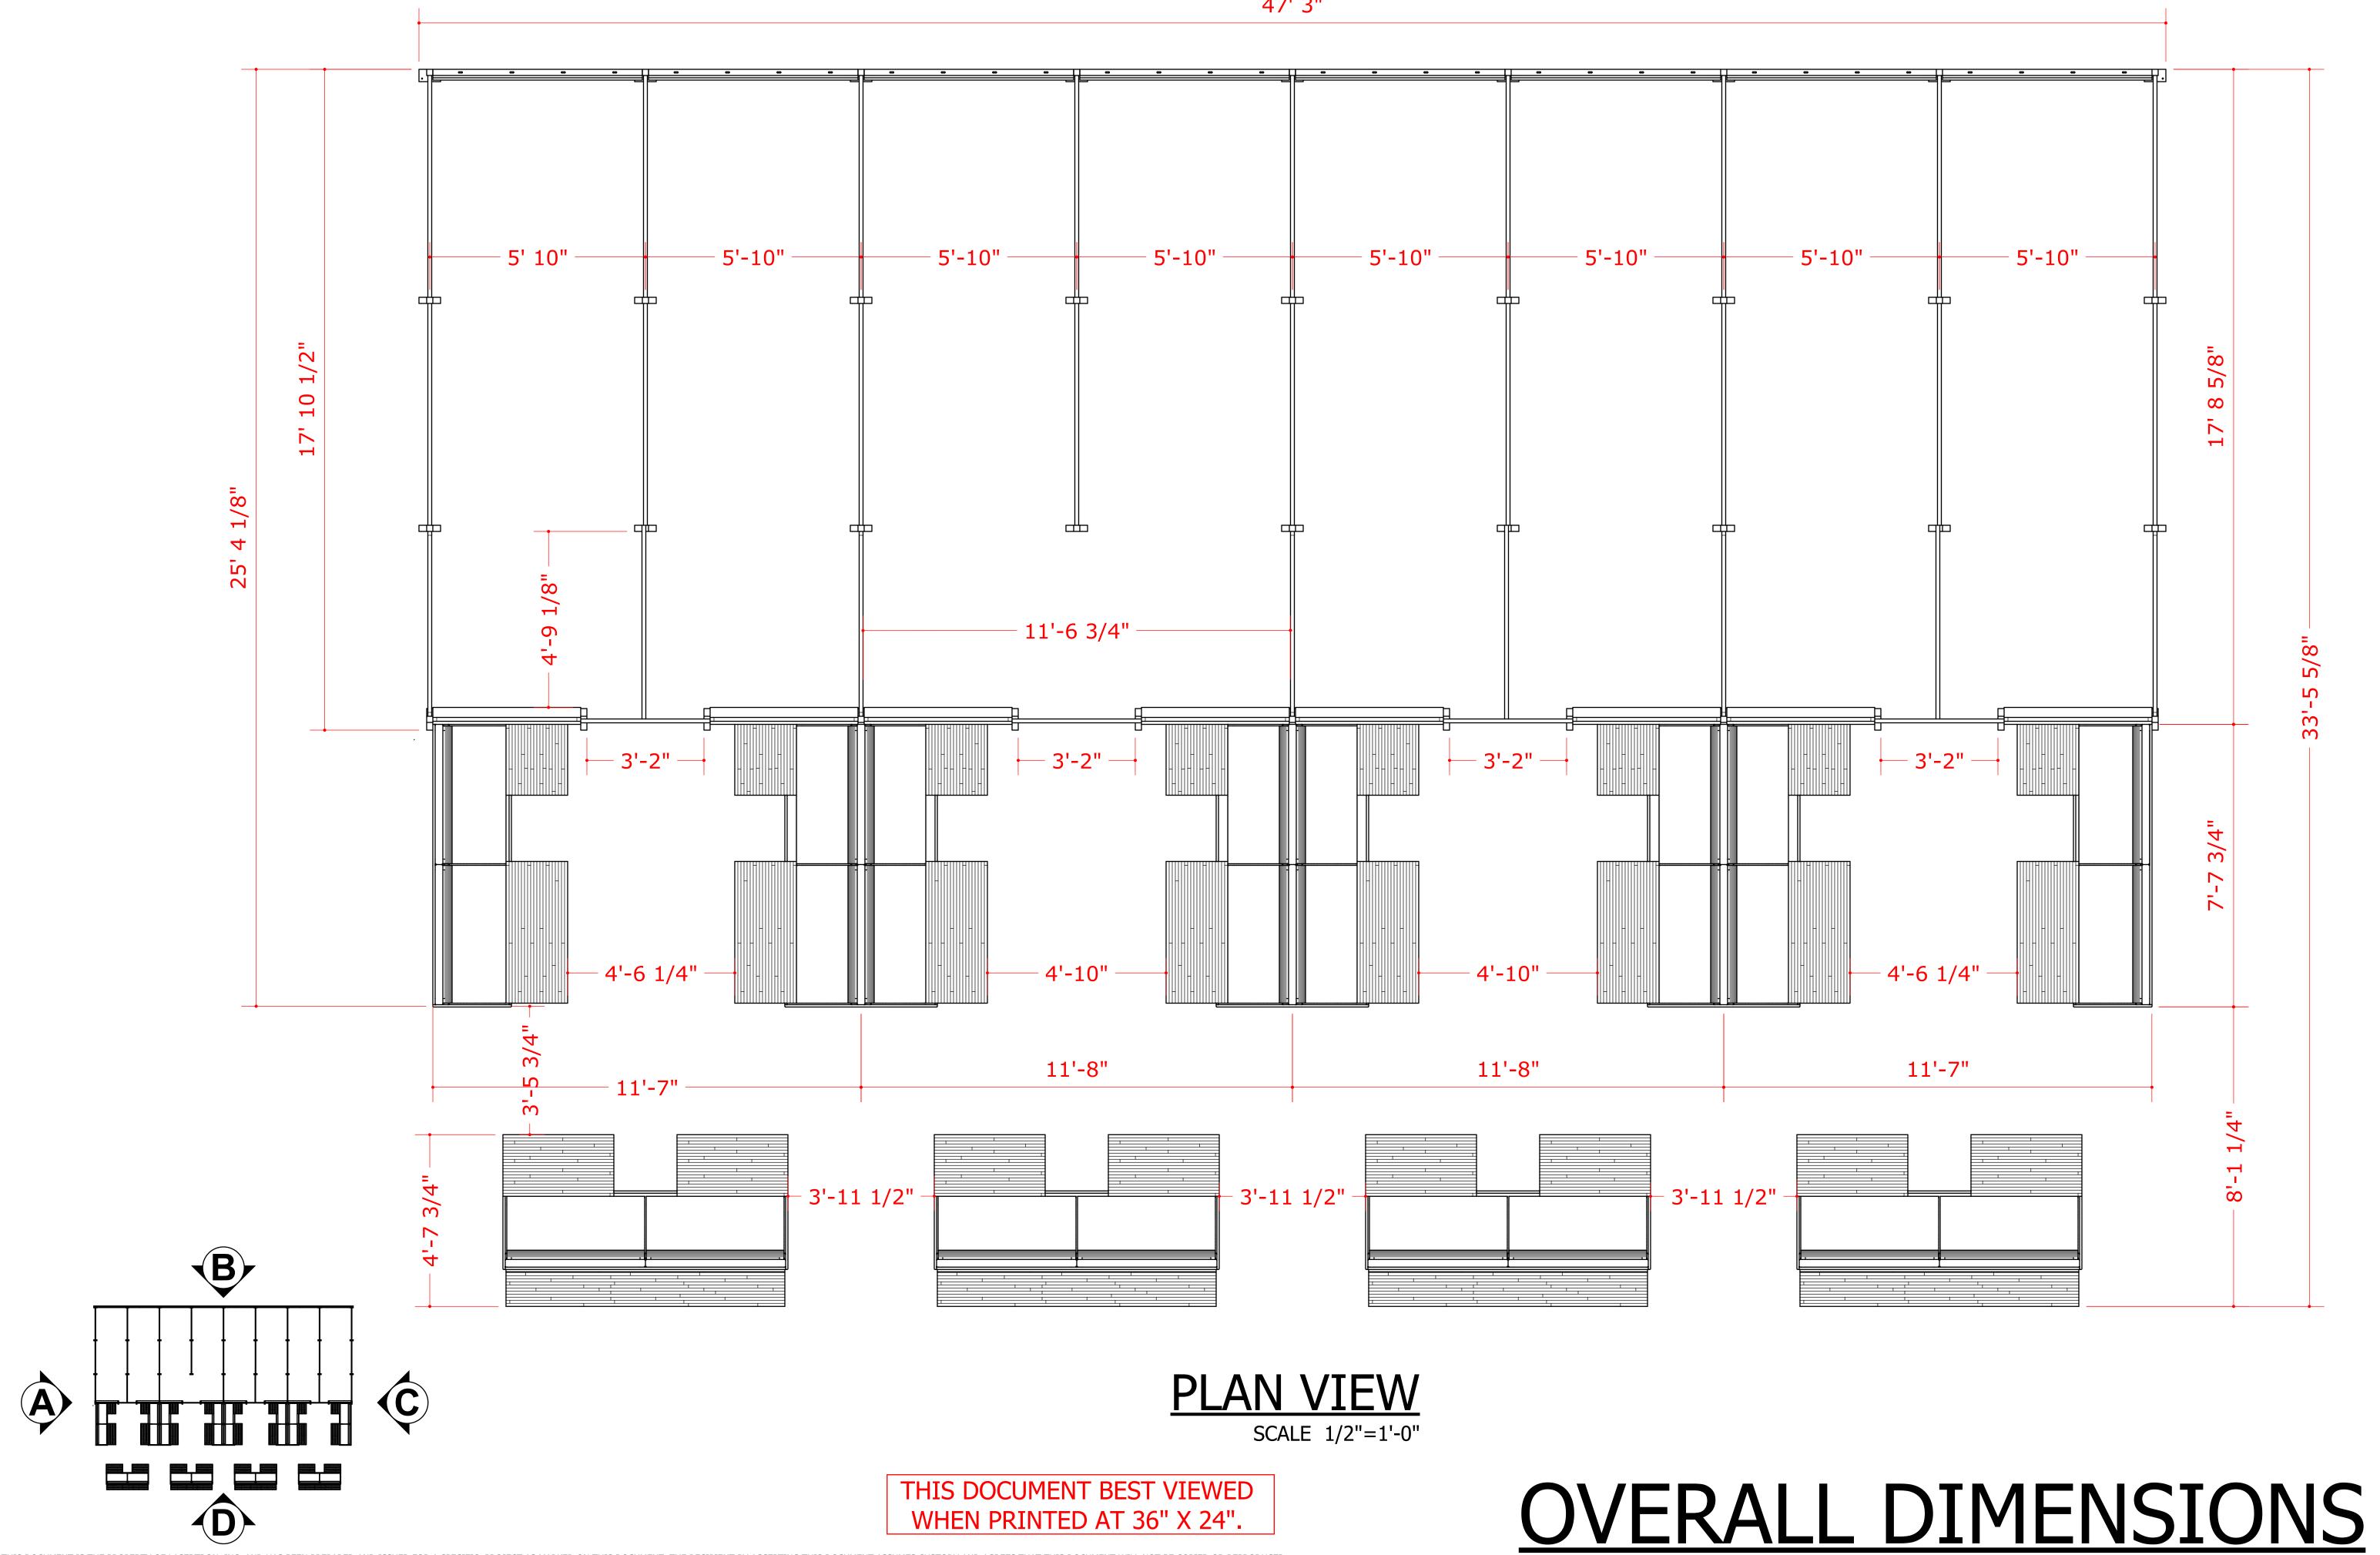

## **OVERALL DIMENTIONS:**

A HEIGHT OF 13' IS REQUIRED

A LENGTH OF 36'6" IS REQUIRED

A WIDTH OF 47'-3" IS REQUIRED

SER TAG ARENAS AND FACILITIES

THIS DOCUMENT IS THE PROPERTY OF LASERTRON, INC. AND HAS BEEN PREPARED AND ISSUED FOR A SPECIFIC PROJECT AS MARKED ON THIS DOCUMENT. THE RECIPIENT BY ACCEPTING THIS DOCUMENT ASSUMES CUSTODY AND AGREES THAT THIS DOCUMENT WILL NOT BE COPIED OR REPRODUCED IN PART OR IN WHOLE. ALL SPECIAL FEATURES OF THIS DESIGN SHALL NOT BE INCORPORATED IN ANY OTHER PROJECT, UNLESS THE PRIOR WRITTEN AGREEMENT OF LASERTRON HAS BEEN OBTAINED. THIS DOCUMENT WILL BE RETURNED UPON THE COMPLETION OF THE PROJECT CONTEMPLATED BY THIS DOCUMENT IS THE EXCLUSIVE PROPERTY OF LASERTRON NO RIGHTS TO OWNERSHIP ARE TRANSFERABLE. OR SHALL BE LOST BY THE FILING OF THIS DOCUMENT WITH ANY AND ALL PUBLIC AUTHORITIES FOR ANY PURPOSES