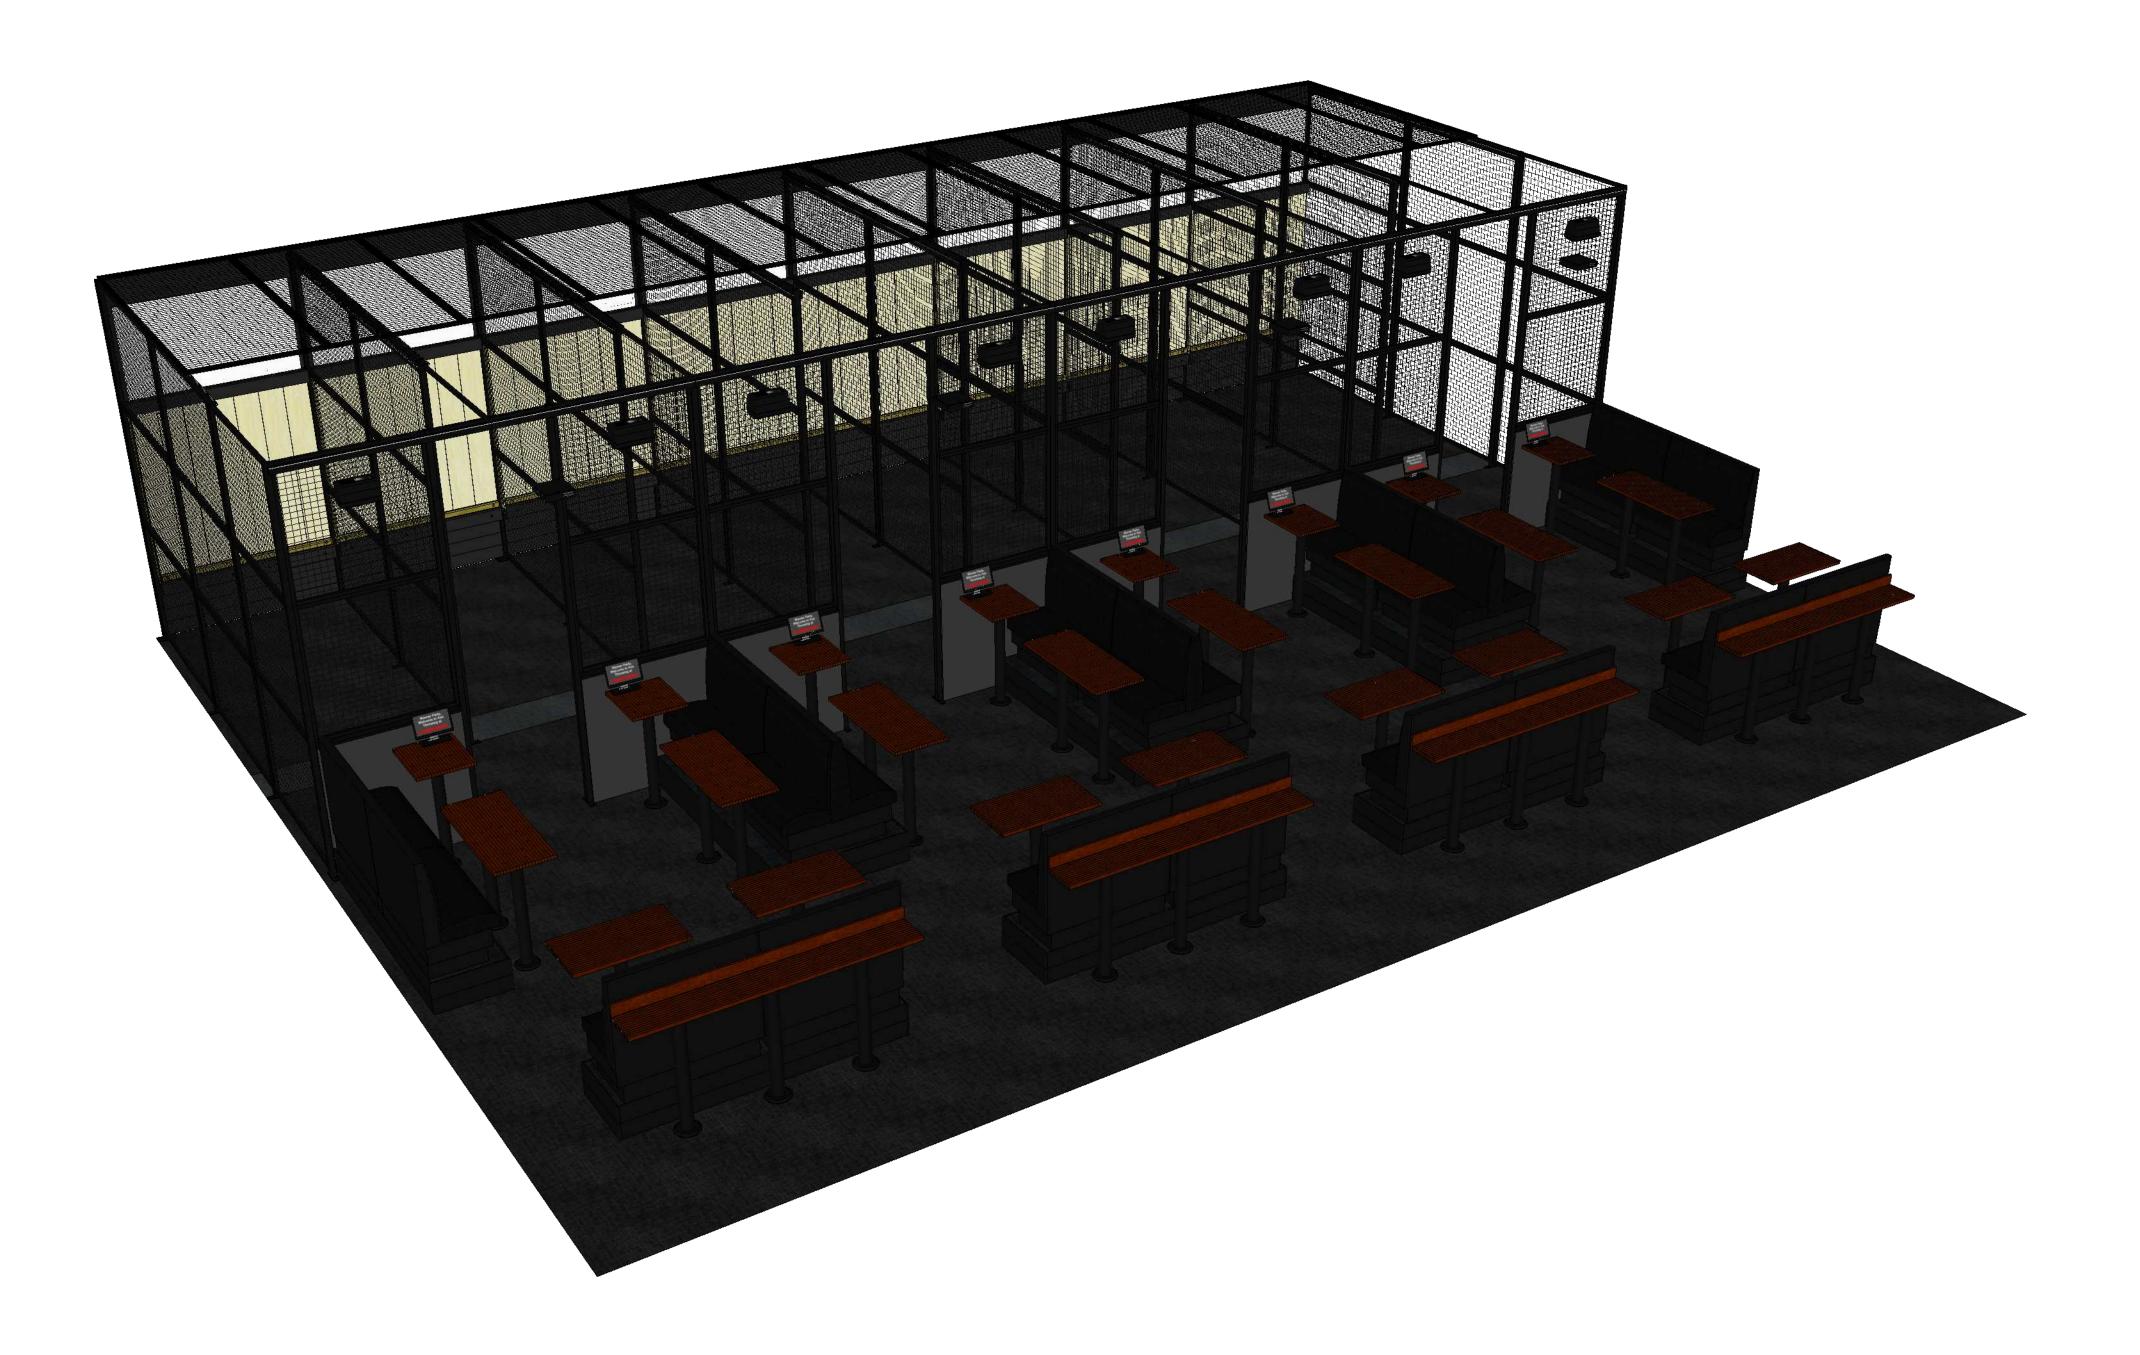

# LASERTRON AXE THROWING SPACE REQUIREMENTS AND OVERALL DIMENSIONS (8) FULL HEIGHT LANES WITH FULL FURNITURE



THIS DOCUMENT IS THE PROPERTY OF LASERTRON, INC. AND HAS BEEN PREPARED AND ISSUED FOR A SPECIFIC PROJECT AS MARKED ON THIS DOCUMENT. THE RECIPIENT BY ACCEPTING THIS DOCUMENT ASSUMES CUSTODY AND AGREES THAT THIS DOCUMENT WILL NOT BE COPIED OR REPRODUCED IN PART OR IN WHOLE. ALL SPECIAL FEATURES OF THIS DESIGN SHALL NOT BE INCORPORATED IN ANY OTHER PROJECT, UNLESS THE PRIOR WRITTEN AGREEMENT OF LASERTRON HAS BEEN OBTAINED. THIS DOCUMENT WILL BE RETURNED UPON THE COMPLETION OF THE PROJECT CONTEMPLATED BY T OF LASERTRON. THIS DOCUMENT IS THE EXCLUSIVE PROPERTY OF LASERTRON. NO RIGHTS TO OWNERSHIP ARE TRANSFERABLE, OR SHALL BE LOST BY THE FILING OF THIS DOCUMENT WITH ANY AND ALL PUBLIC AUTHORITIES FOR ANY PURPOSES

Matt Benjamin

mbenjamin@lasertron.us

PO Box 930 Amherst, NY 14226

(800) 897