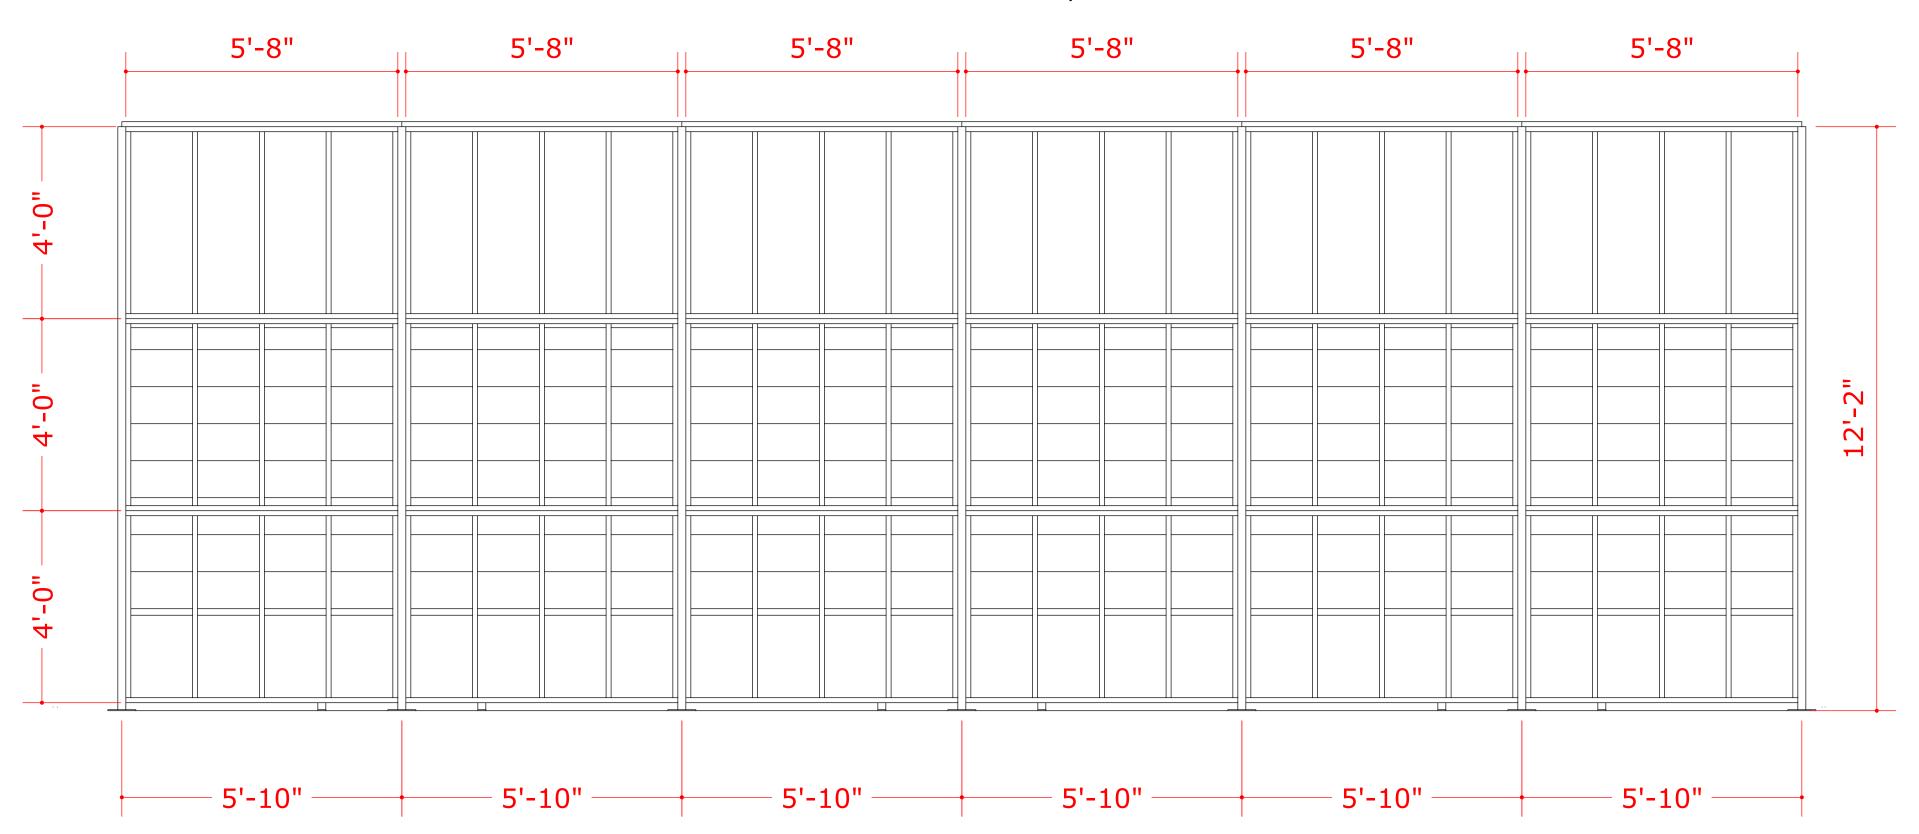

#### **OVERALL DIMENTIONS:**

A HEIGHT OF 13' IS REQUIRED

A LENGTH OF 29' IS REQUIRED

A WIDTH OF 35'-7" IS REQUIRED

THIS DOCUMENT BEST VIEWED WHEN PRINTED AT 36" X 24".

REQUIRED SPACE

WHEN PRINTED AT 36" X 24".

## OVERALL DIMENSIONS

THIS DOCUMENT BEST VIEWED WHEN PRINTED AT 36" X 24".

OVERALL DIMENSIONS

P 4

## OVERALL DIMENSIONS

THIS DOCUMENT IS THE PROPERTY OF LASERTRON, INC. AND HAS BEEN PREPARED AND ISSUED FOR A SPECIFIC PROJECT AS MARKED ON THIS DOCUMENT. THE RECIPIENT BY ACCEPTING THIS DOCUMENT ASSUMES CUSTODY AND AGREES THAT THIS DOCUMENT WILL NOT BE COPIED OR REPRODUCED IN PART OR IN WHOLE. ALL SPECIAL FEATURES OF THIS DESIGN SHALL NOT BE INCORPORATED IN ANY OTHER PROJECT, UNLESS THE PRIOR WRITTEN AGREEMENT OF LASERTRON HAS BEEN OBTAINED. THIS DOCUMENT WILL BE RETURNED UPON THE COMPLETION OF THE PROJECT CONTEMPLATED BY THE DOCUMENTS OR UPON THE REQUEST OF LASERTRON. THIS DOCUMENT IS THE EXCLUSIVE PROPERTY OF LASERTRON. NO RIGHTS TO OWNERSHIP ARE TRANSFERABLE, OR SHALL BE LOST BY THE FILING OF THIS DOCUMENT WITH ANY AND ALL PUBLIC AUTHORITIES FOR ANY PURPOSES.