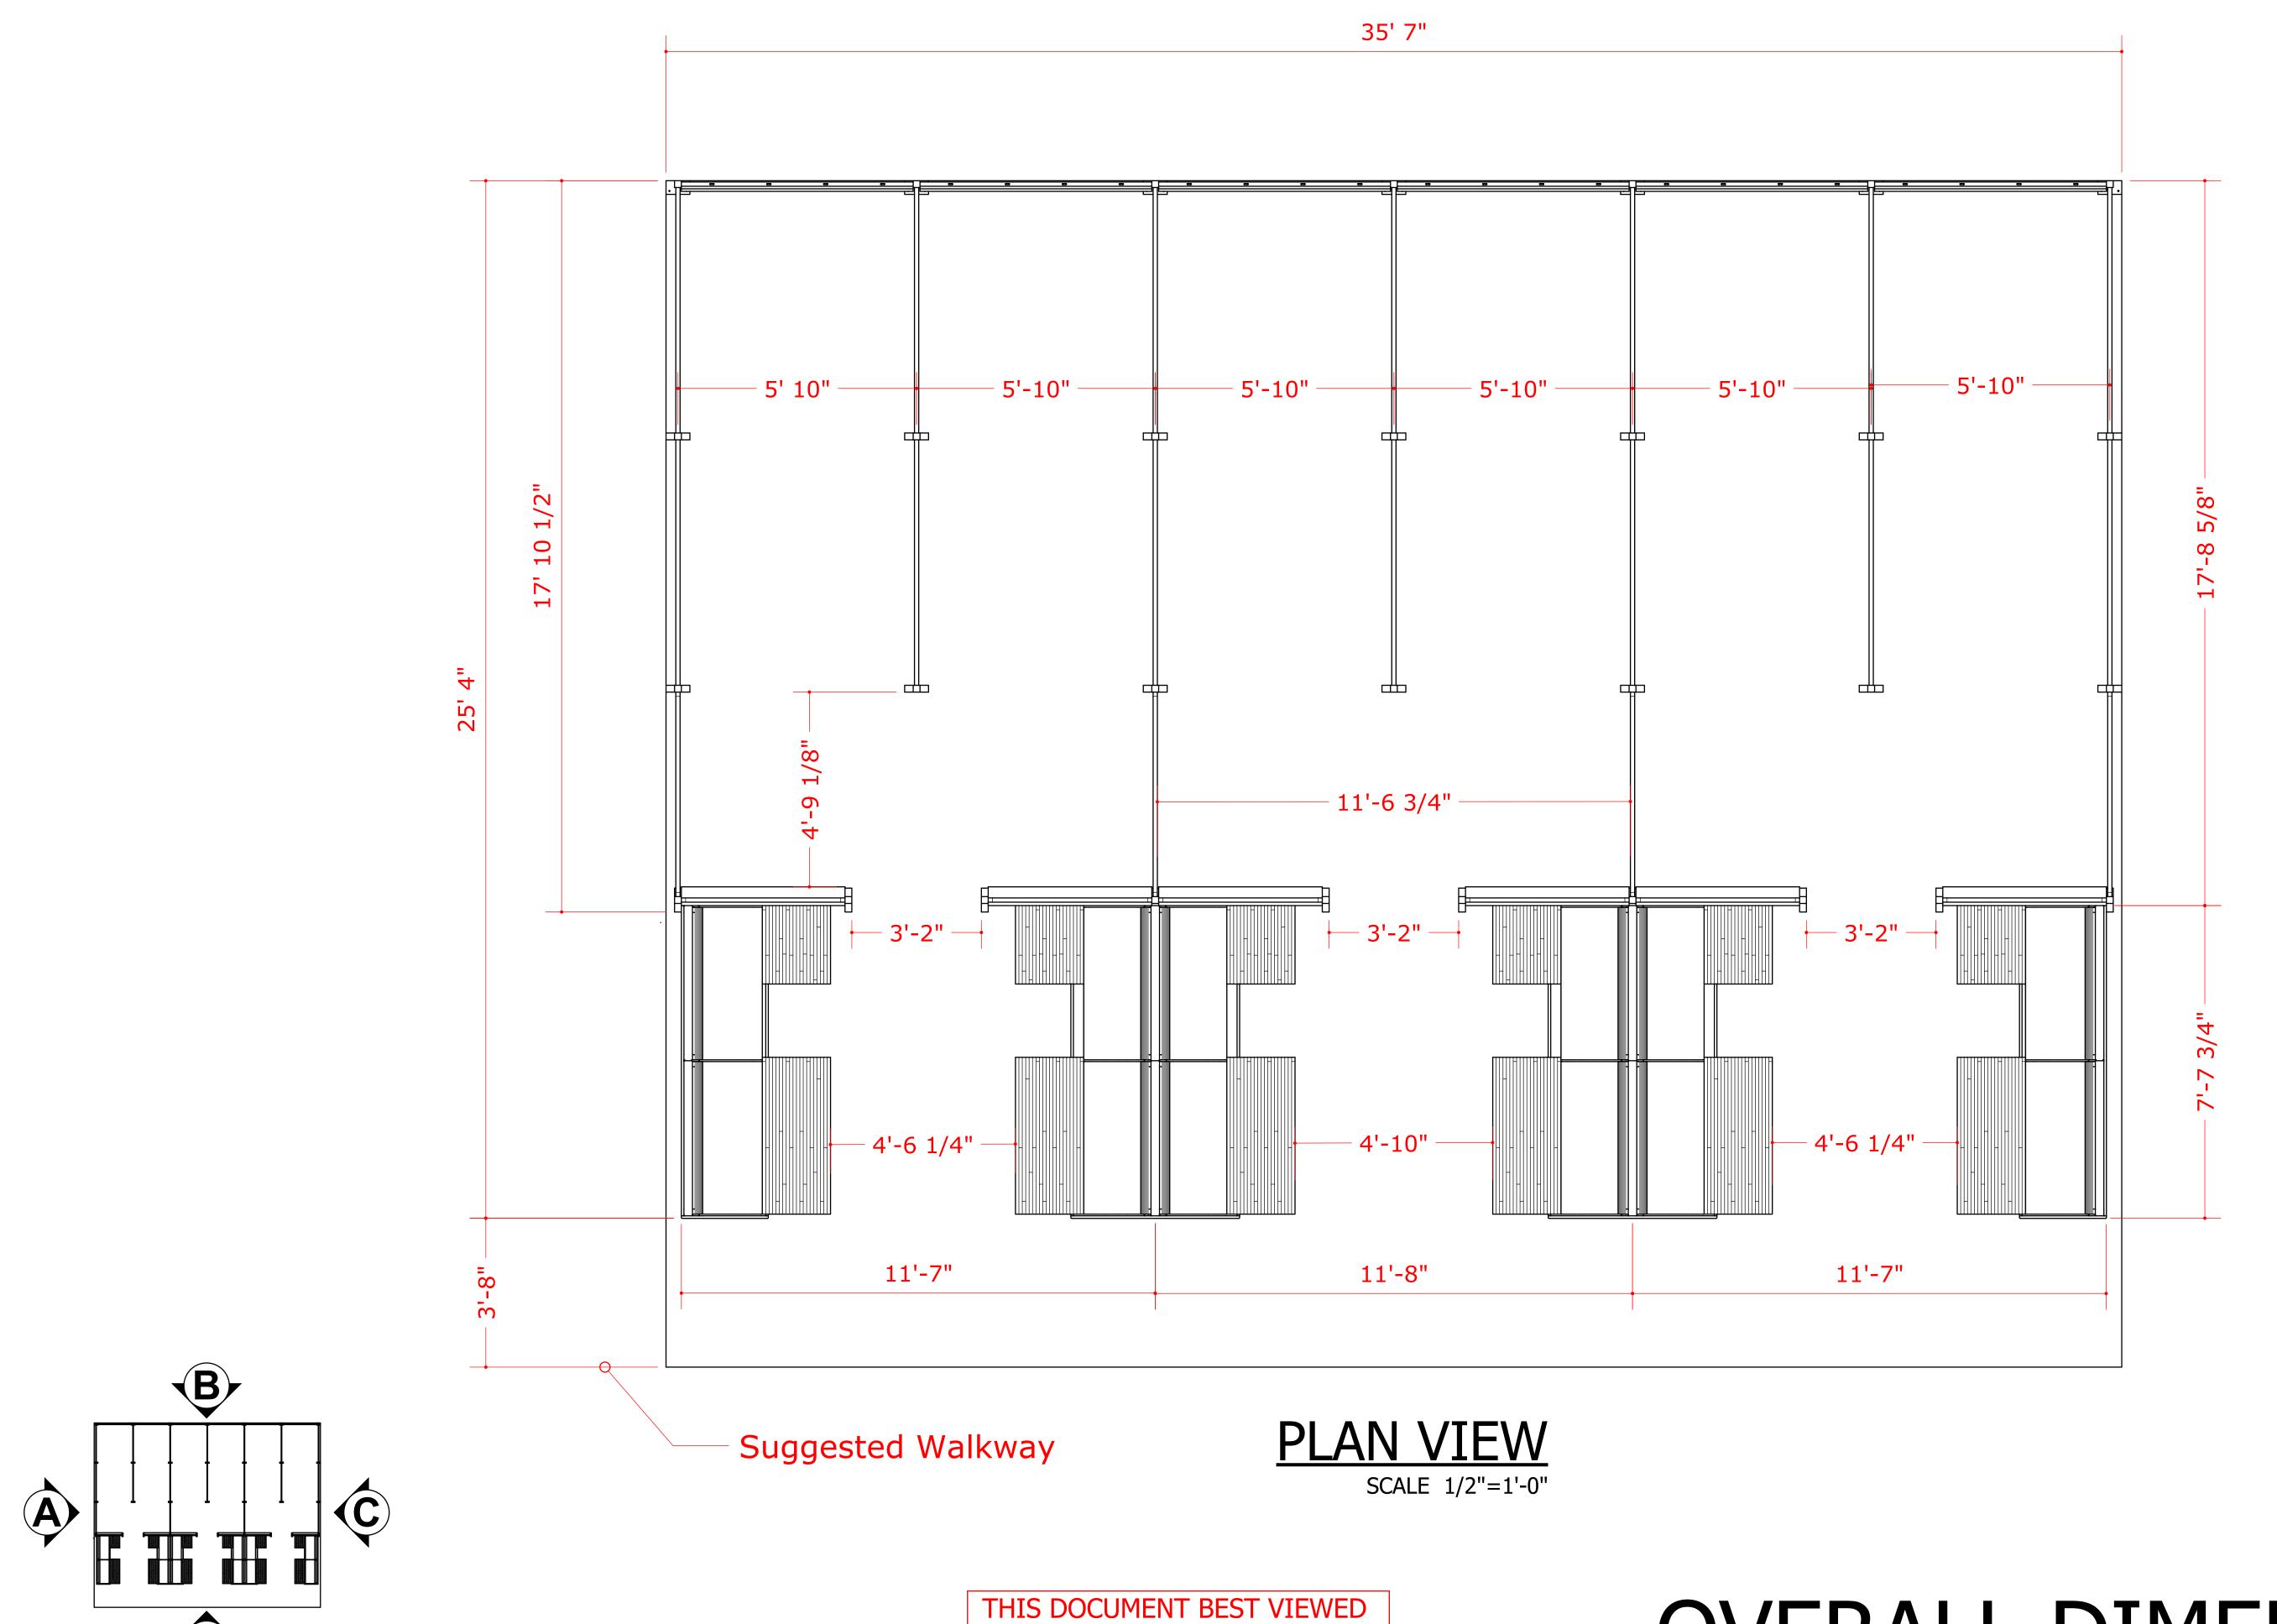

### SPACE REQUIREMENTS AND OVERALL DIMENSIONS

(6) FULL HEIGHT LANES WITH FURNITURE

#### **OVERALL DIMENTIONS:**

A HEIGHT OF 13' IS REQUIRED

A LENGTH OF 29' IS REQUIRED

A WIDTH OF 35'-7" IS REQUIRED

THIS DOCUMENT BEST VIEWED WHEN PRINTED AT 36" X 24".

REQUIRED SPACE

WHEN PRINTED AT 36" X 24".

## OVERALL DIMENSIONS

THIS DOCUMENT BEST VIEWED WHEN PRINTED AT 36" X 24".

OVERALL DIMENSIONS

P 4

Project Name | Overall Dimensions

Project Location | 6 Lane - Full Height