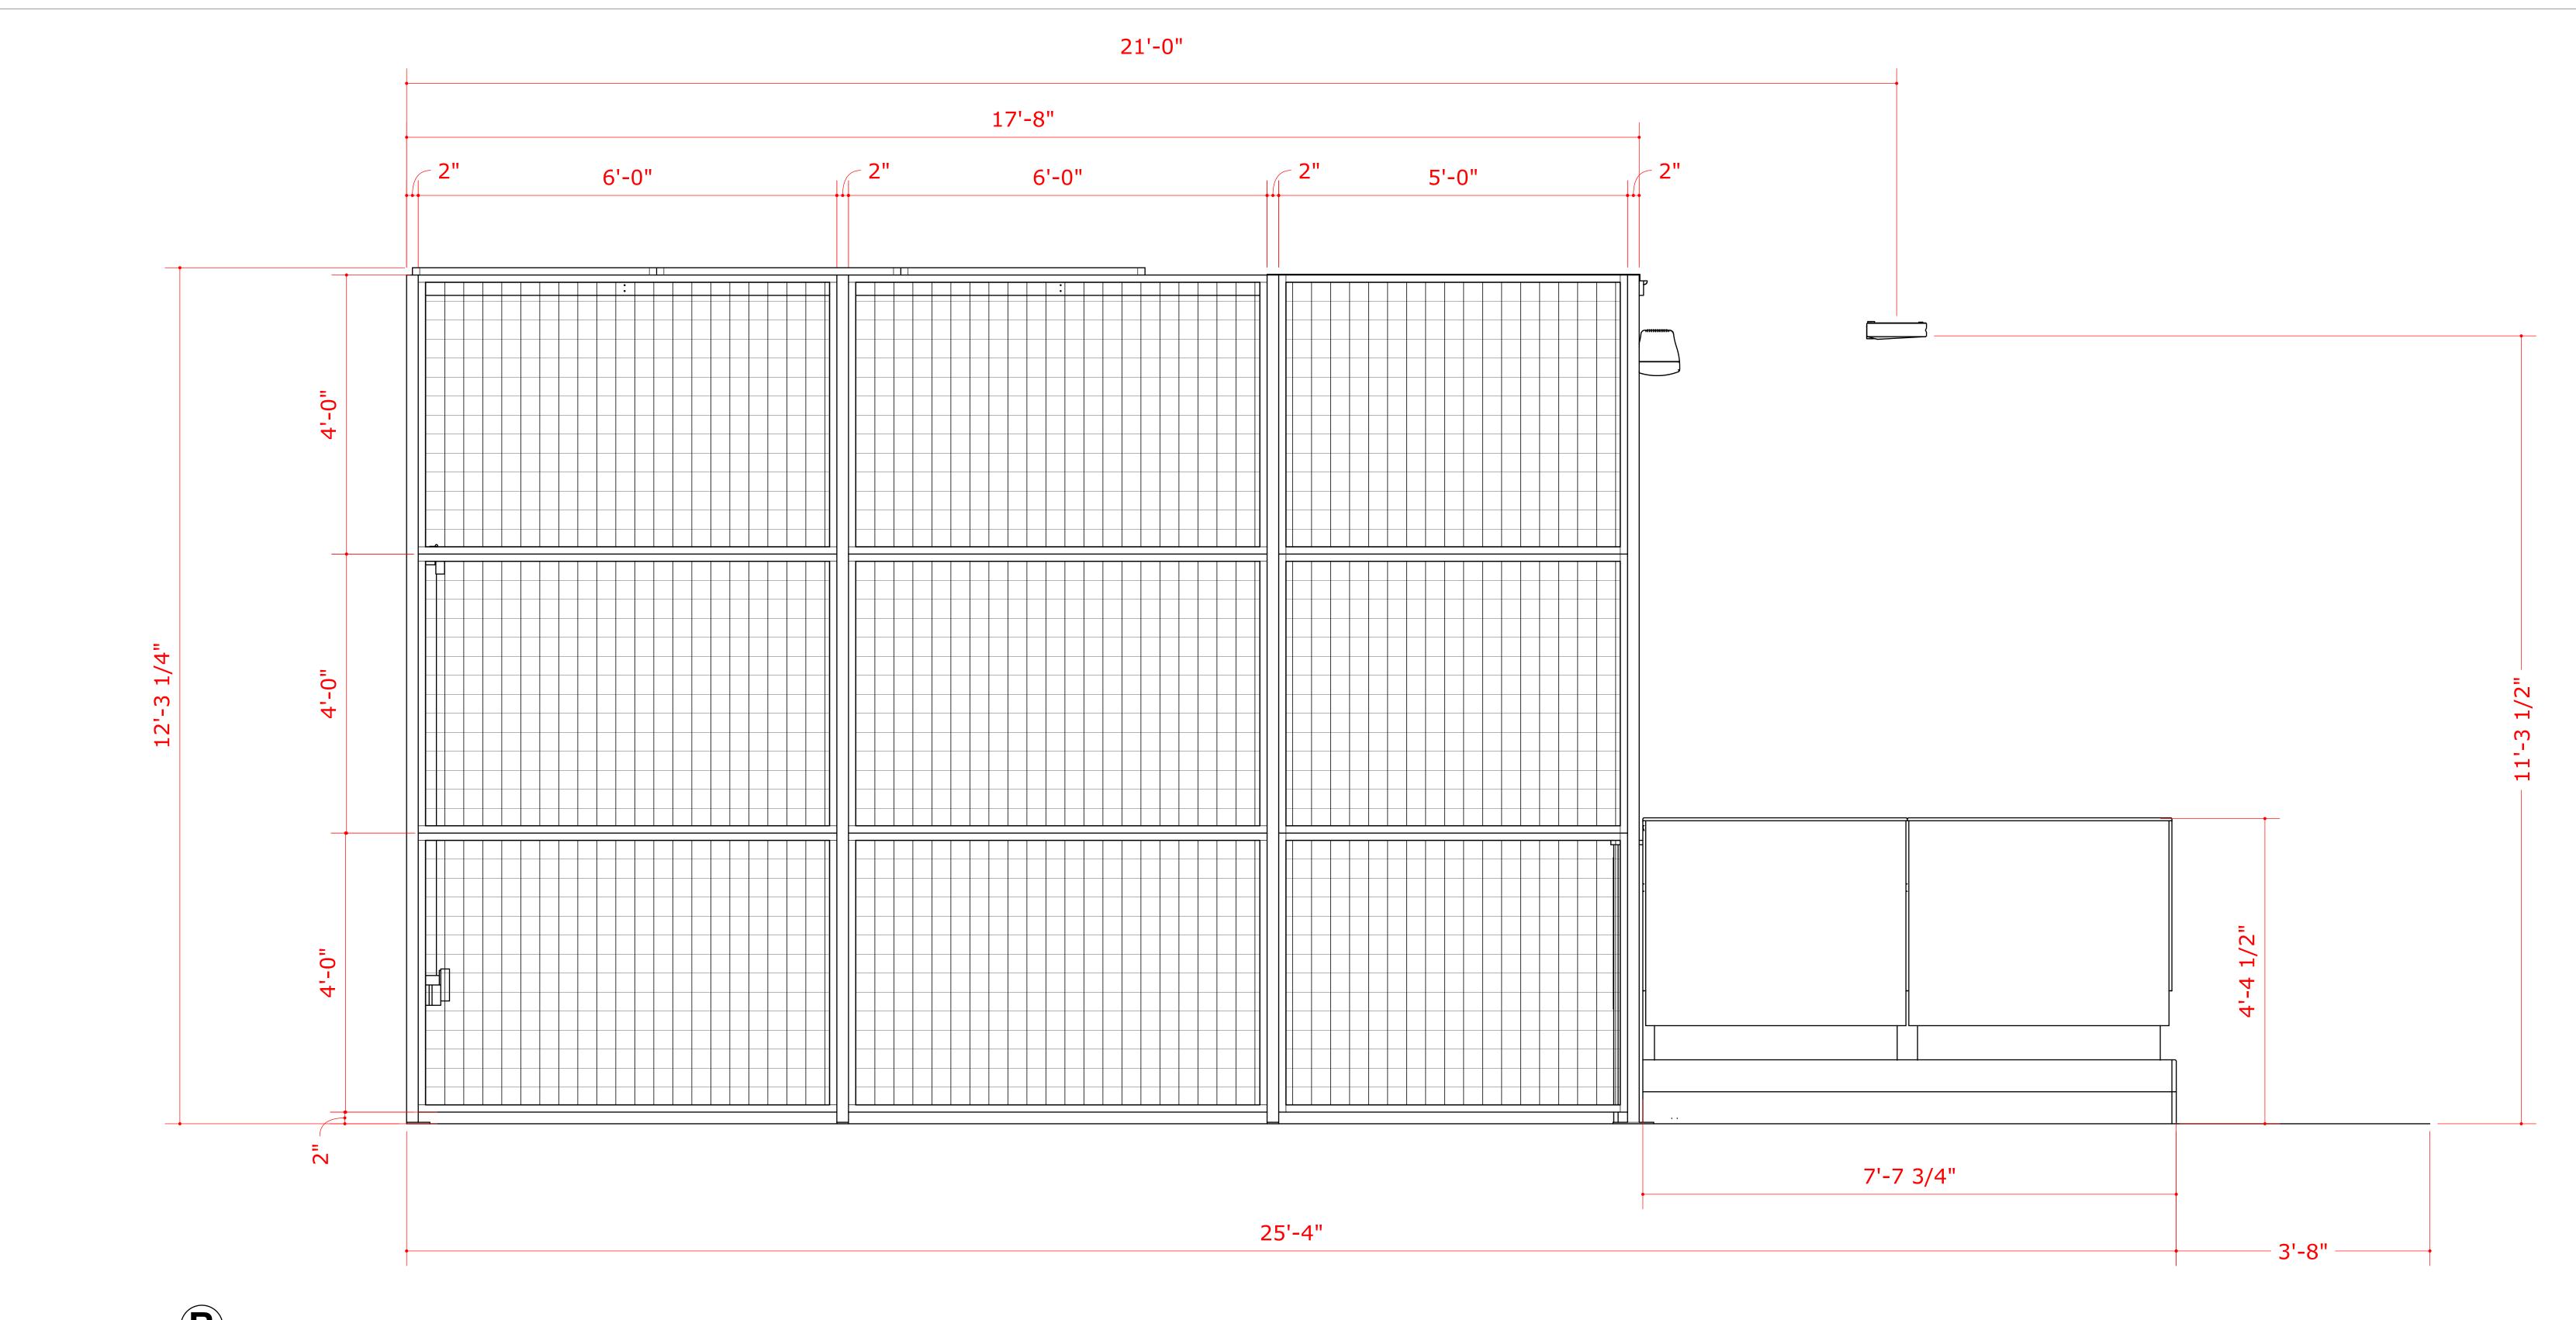

### ELEVATION D

SCALE 1/2"=1'-0"

THIS DOCUMENT BEST VIEWED WHEN PRINTED AT 36" X 24".