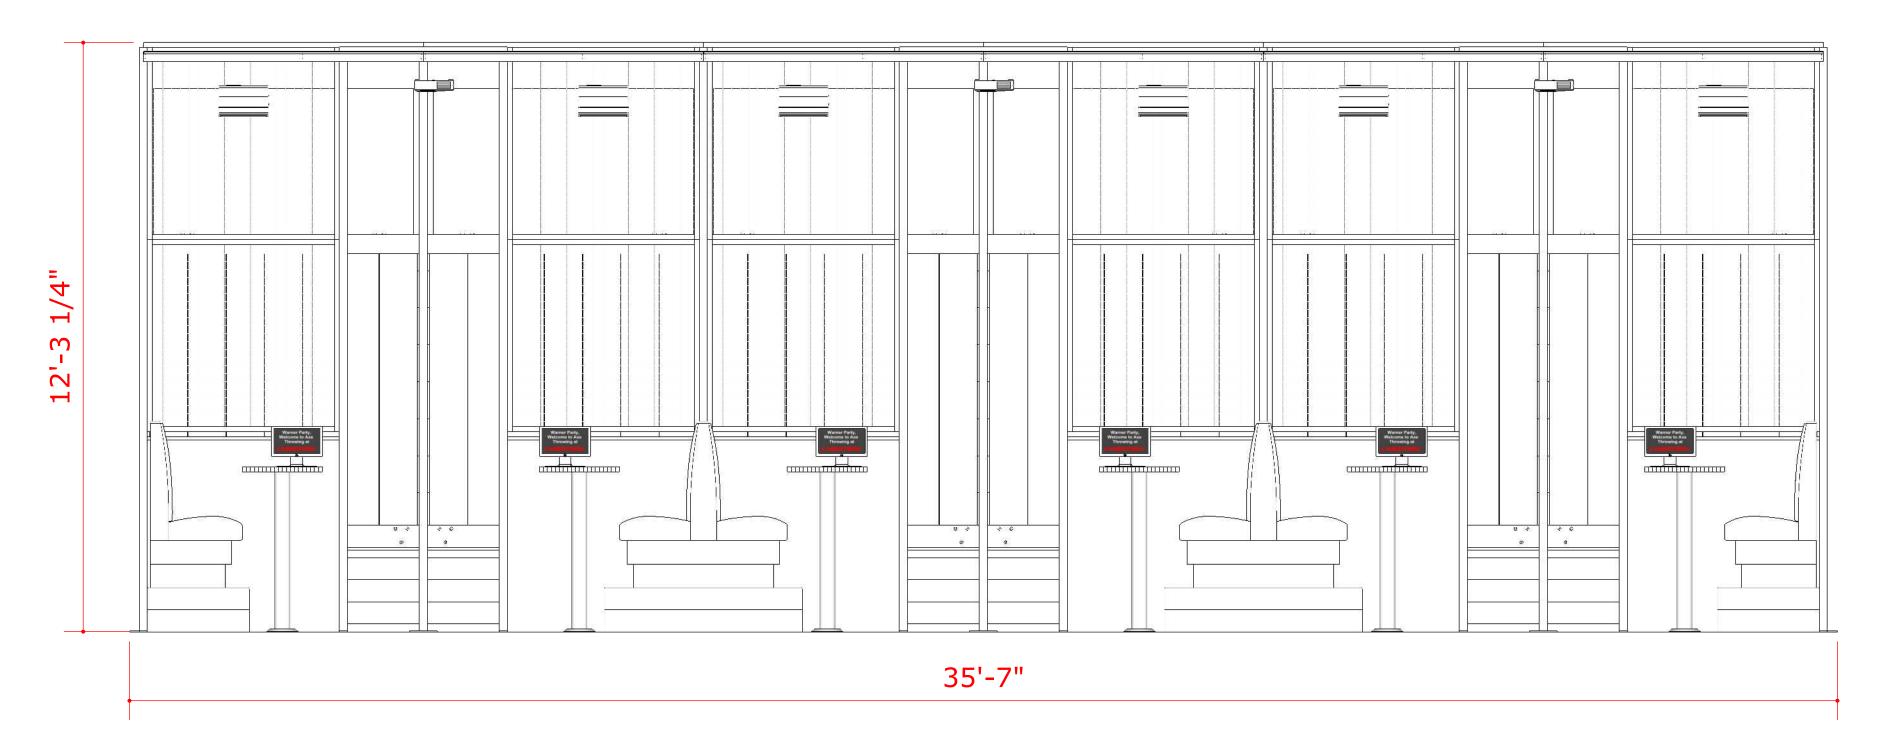

#### **OVERALL DIMENTIONS:**

A HEIGHT OF 13' IS REQUIRED

A LENGTH OF 29' IS REQUIRED

A WIDTH OF 35'-7" IS REQUIRED

THIS DOCUMENT BEST VIEWED WHEN PRINTED AT 36" X 24".

REQUIRED SPACE

WHEN PRINTED AT 36" X 24".

## OVERALL DIMENSIONS

THIS DOCUMENT BEST VIEWED WHEN PRINTED AT 36" X 24".

OVERALL DIMENSIONS

P 4

### ELEVATION D

SCALE 1/2"=1'-0"

THIS DOCUMENT BEST VIEWED WHEN PRINTED AT 36" X 24".