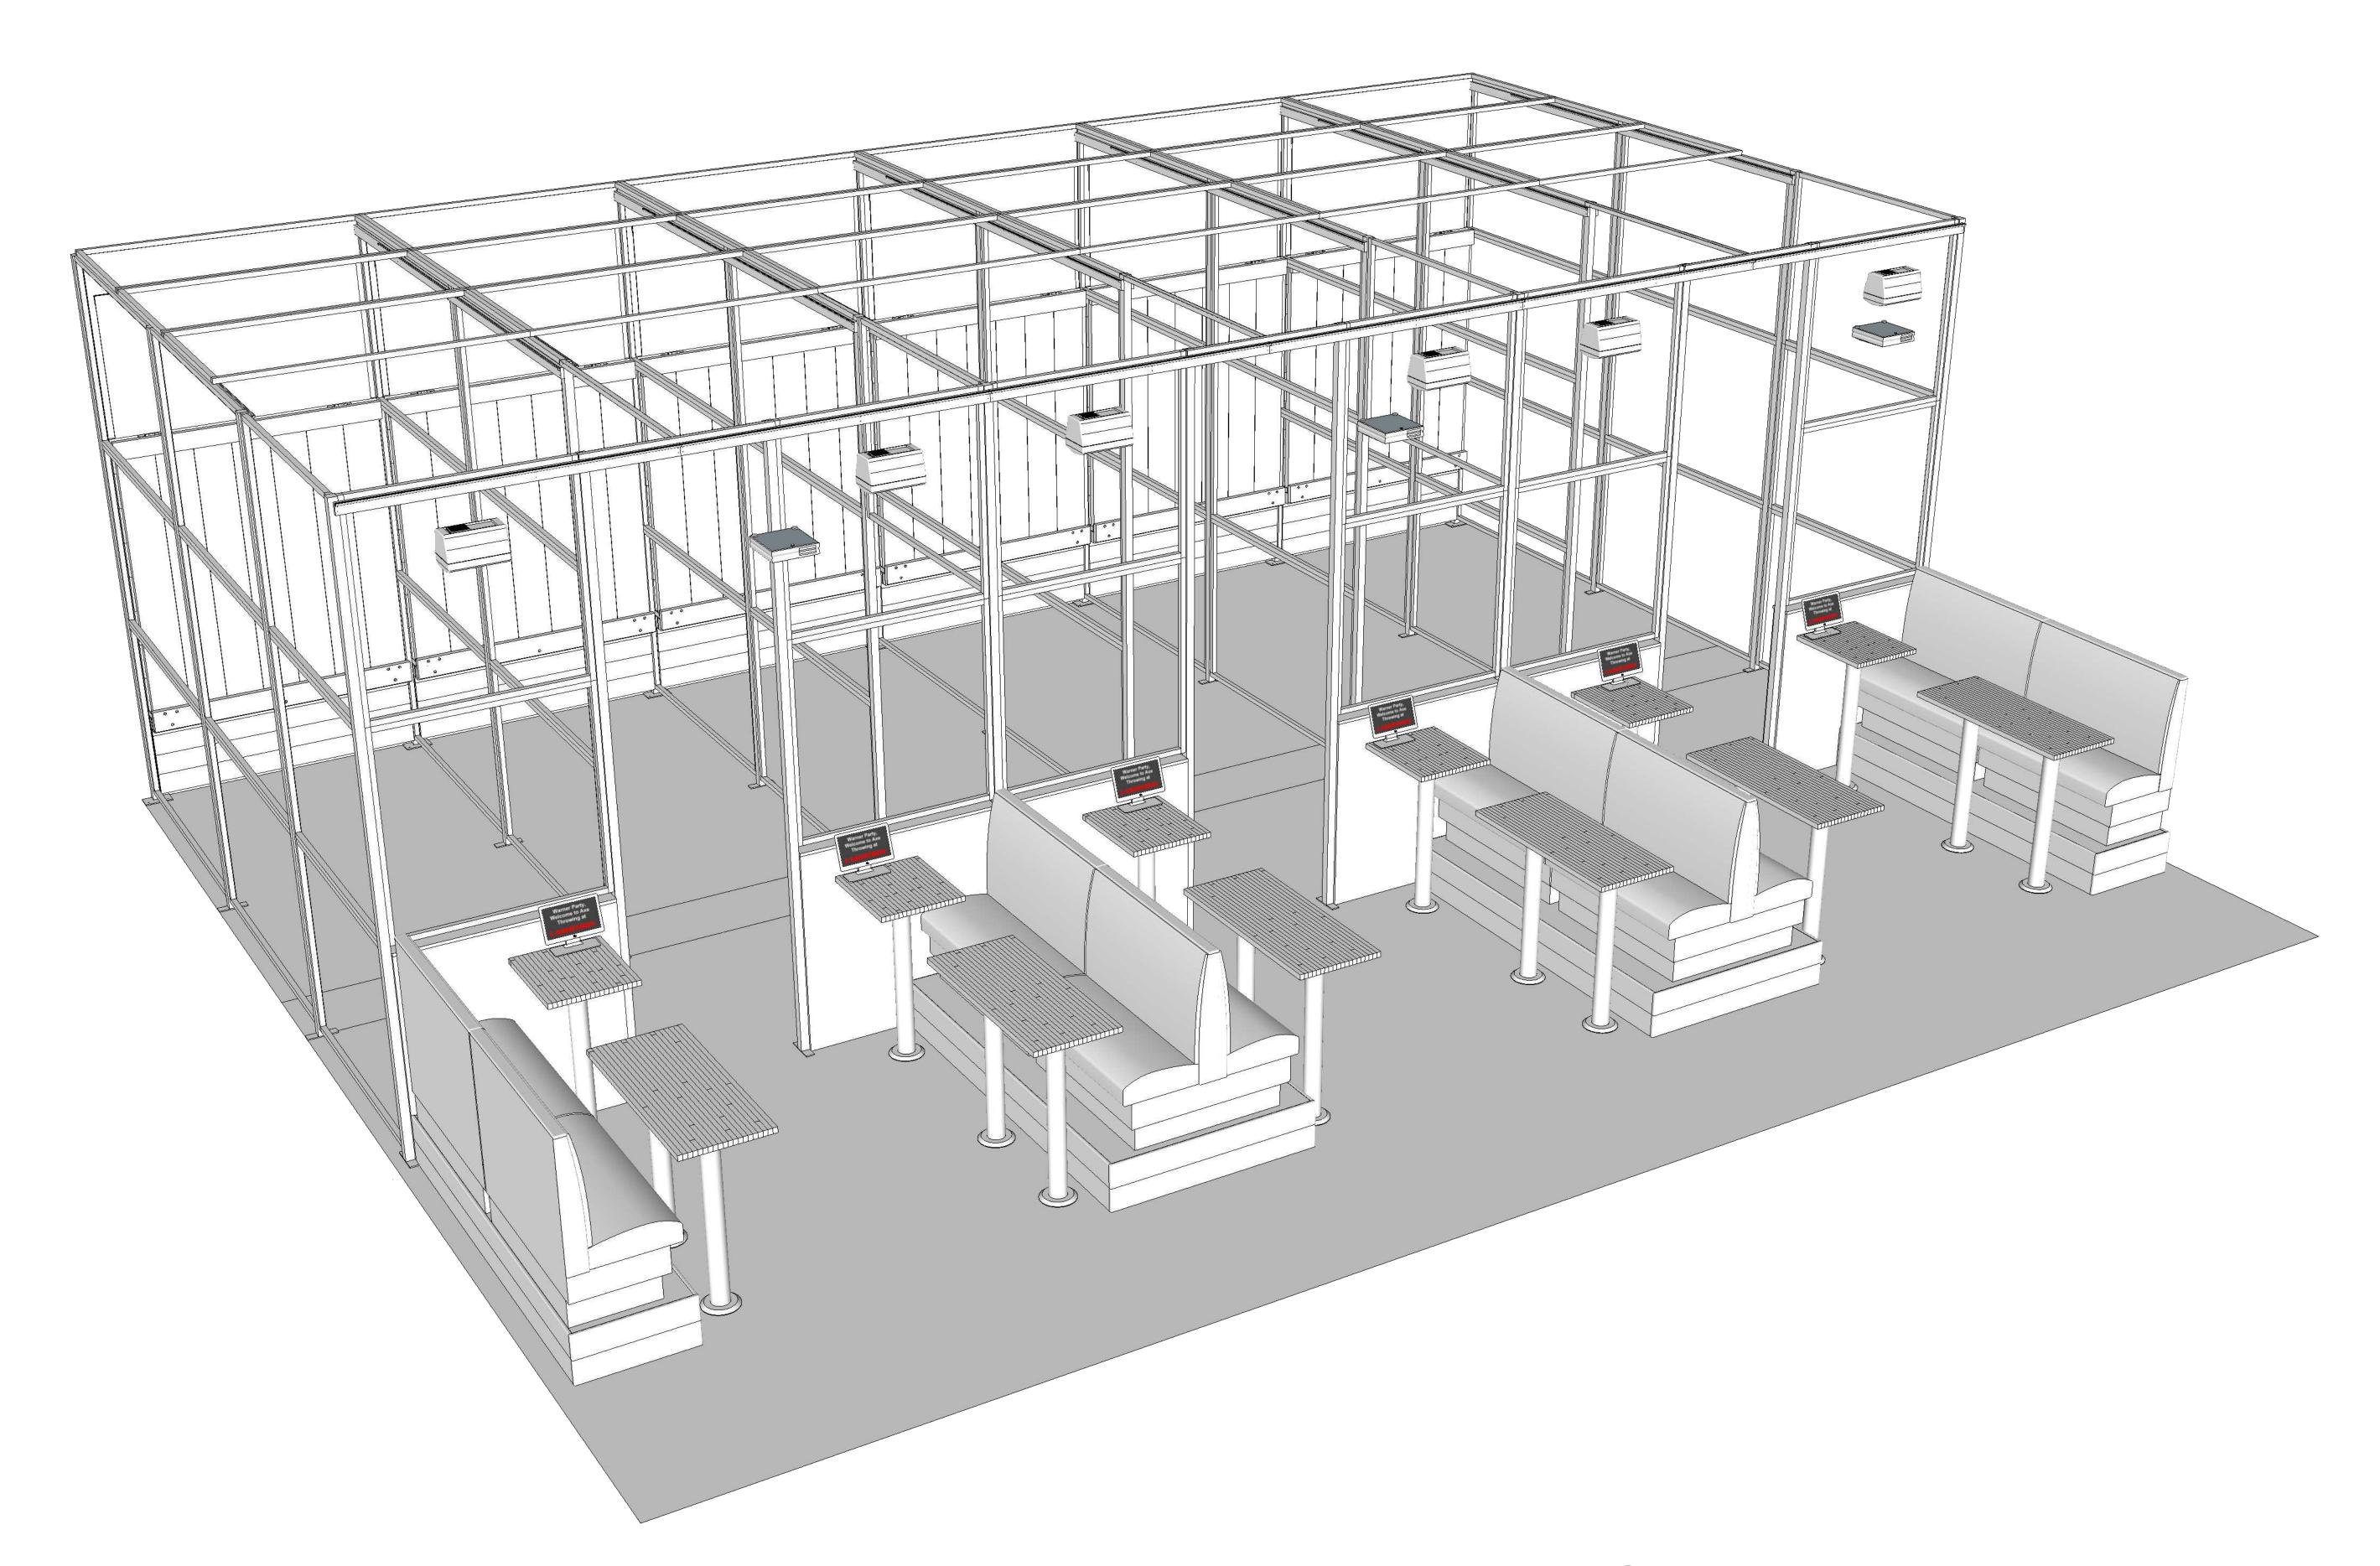

### SPACE REQUIREMENTS AND OVERALL DIMENSIONS

(6) FULL HEIGHT LANES WITH FURNITURE

#### **OVERALL DIMENTIONS:**

A HEIGHT OF 13' IS REQUIRED

A LENGTH OF 29' IS REQUIRED

A WIDTH OF 35'-7" IS REQUIRED

THIS DOCUMENT BEST VIEWED WHEN PRINTED AT 36" X 24".

REQUIRED SPACE

WHEN PRINTED AT 36" X 24".

## OVERALL DIMENSIONS

THIS DOCUMENT BEST VIEWED WHEN PRINTED AT 36" X 24".

OVERALL DIMENSIONS

P 4

OVERALL VIEW

THIS DOCUMENT IS THE PROPERTY OF LASERTRON, INC. AND HAS BEEN PREPARED AND ISSUED FOR A SPECIFIC PROJECT AS MARKED ON THIS DOCUMENT. THE RECIPIENT BY ACCEPTING THIS DOCUMENT ASSUMES CUSTODY AND AGREES THAT THIS DOCUMENT WILL NOT BE COPIED OR REPRODUCED IN PART OR IN WHOLE. ALL SPECIAL FEATURES OF THIS DESIGN SHALL NOT BE INCORPORATED IN ANY OTHER PROJECT, UNLESS THE PRIOR WRITTEN AGREEMENT OF LASERTRON HAS BEEN OBTAINED. THIS DOCUMENT WILL BE RETURNED UPON THE COMPLETION OF THE PROJECT CONTEMPLATED BY THE DOCUMENTS OR UPON THE REQUEST OF LASERTRON. THIS DOCUMENT IS THE EXCLUSIVE PROPERTY OF LASERTRON, NO RIGHTS TO OWNERSHIP ARE TRANSFERABLE, OR SHALL BE LOST BY THE FILING OF THIS DOCUMENT WITH ANY AND ALL PUBLIC AUTHORITIES FOR ANY PURPOSES.

Project Name | Overall Dimensions

Project Location | 6 Lane - Full Height