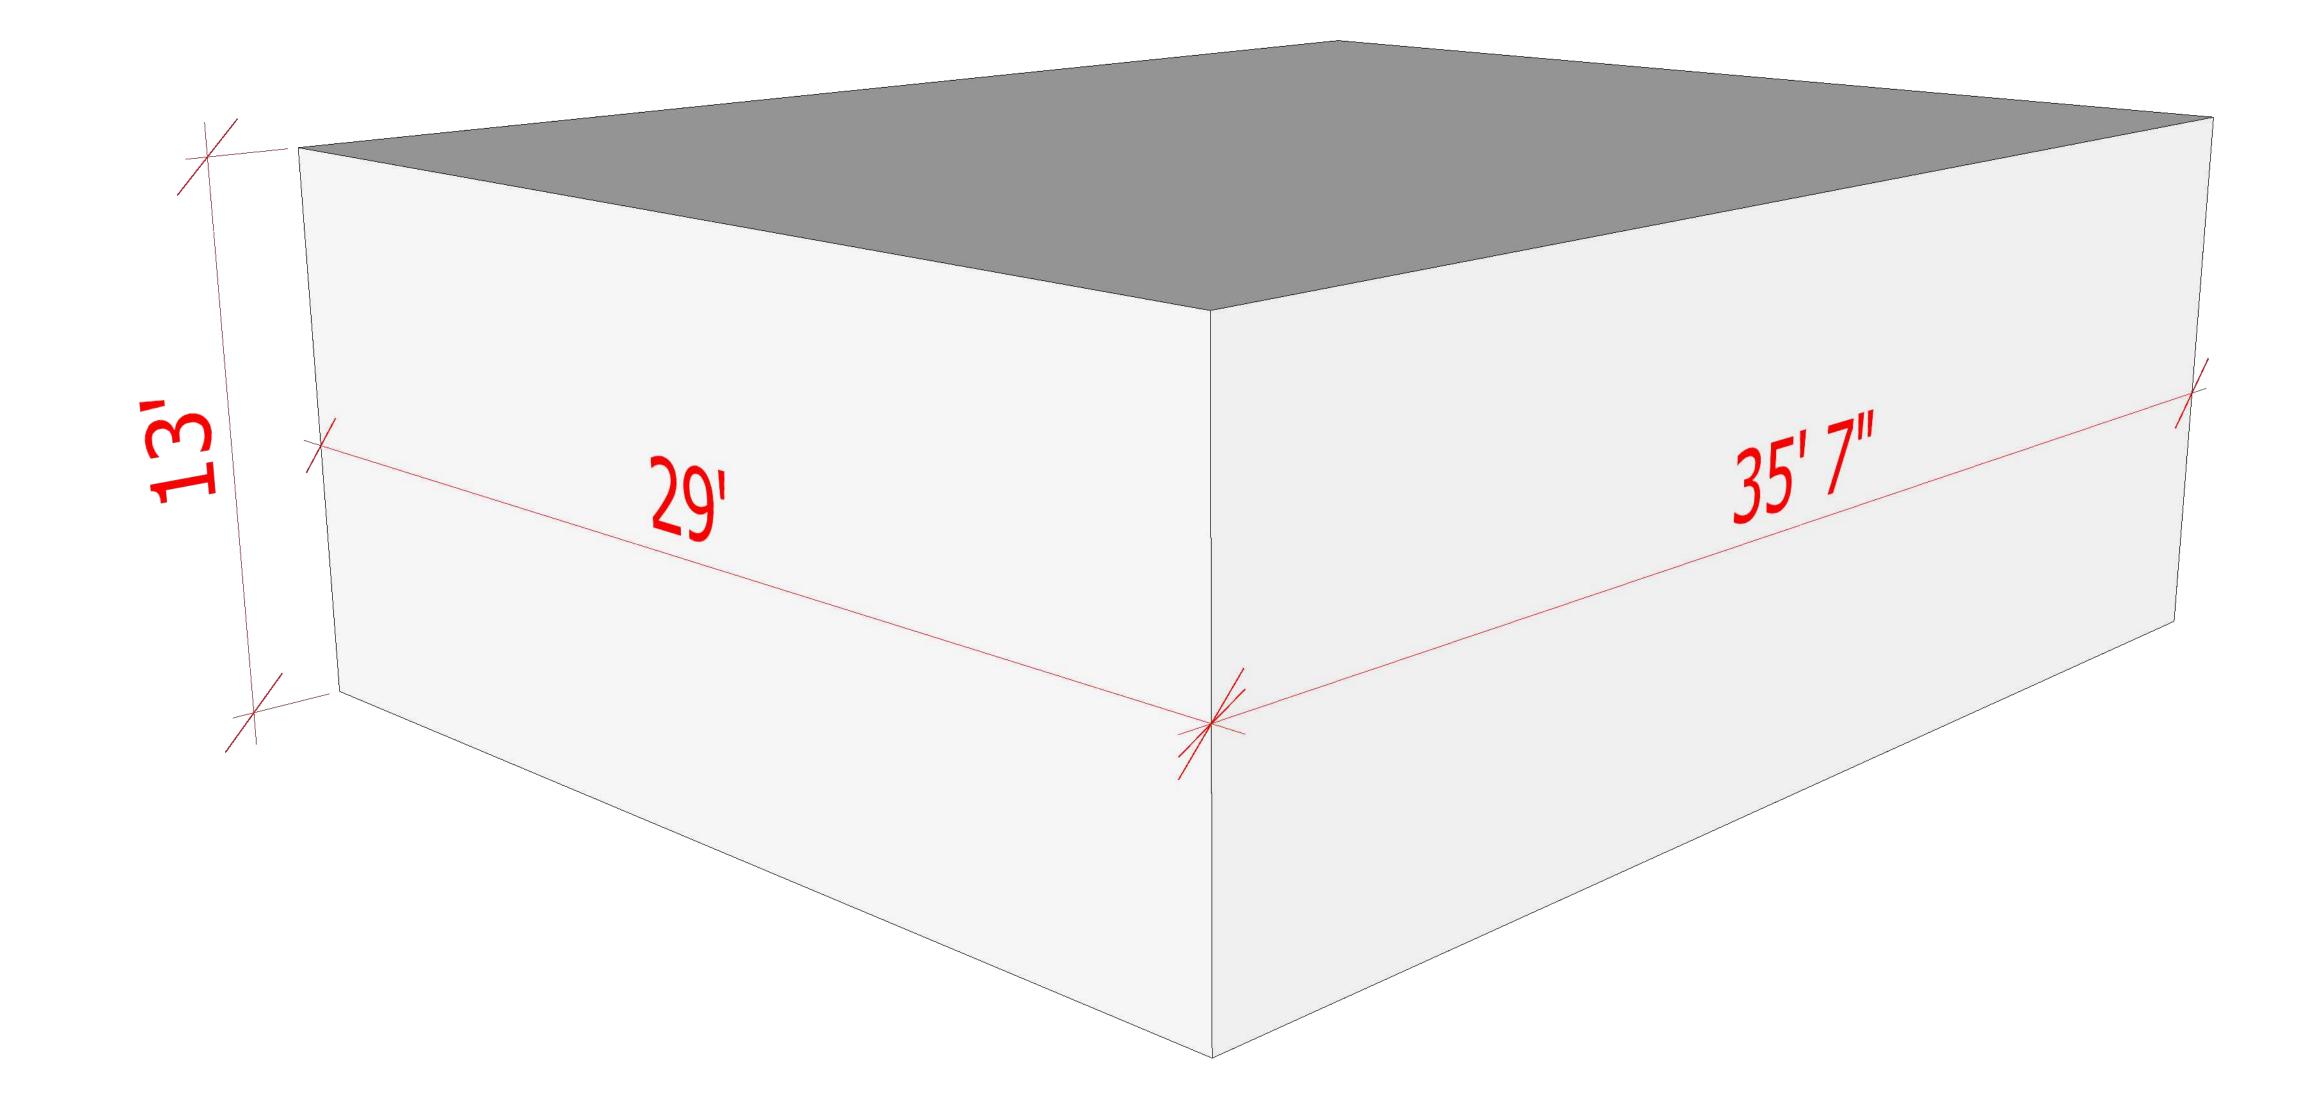

#### **OVERALL DIMENTIONS:**

A HEIGHT OF 13' IS REQUIRED

A LENGTH OF 29' IS REQUIRED

A WIDTH OF 35'-7" IS REQUIRED

THIS DOCUMENT BEST VIEWED WHEN PRINTED AT 36" X 24".

REQUIRED SPACE

WHEN PRINTED AT 36" X 24".

## OVERALL DIMENSIONS

THIS DOCUMENT BEST VIEWED WHEN PRINTED AT 36" X 24".

OVERALL DIMENSIONS

P 4

## OVERALL DIMENSIONS

THIS DOCUMENT IS THE PROPERTY OF LASERTRON, INC. AND HAS BEEN PREPARED AND ISSUED FOR A SPECIFIC PROJECT AS MARKED ON THIS DOCUMENT. THE RECIPIENT BY ACCEPTING THIS DOCUMENT ASSUMES CUSTODY AND AGREES THAT THIS DOCUMENT WILL NOT BE COPIED OR REPRODUCED IN PART OR IN WHOLE. ALL SPECIAL FEATURES OF THIS DESIGN SHALL NOT BE INCORPORATED IN ANY OTHER PROJECT, UNLESS THE PRIOR WRITTEN AGREEMENT OF LASERTRON HAS BEEN OBTAINED. THIS DOCUMENT WILL BE RETURNED UPON THE COMPLETION OF THE PROJECT CONTEMPLATED BY THE DOCUMENTS OR UPON THE REQUEST OF LASERTRON. THIS DOCUMENT IS THE EXCLUSIVE PROPERTY OF LASERTRON. NO RIGHTS TO OWNERSHIP ARE TRANSFERABLE, OR SHALL BE LOST BY THE FILING OF THIS DOCUMENT WITH ANY AND ALL PUBLIC AUTHORITIES FOR ANY PURPOSES.

Project Name | Overall Dimensions

Project Location | 6 Lane - Full Height