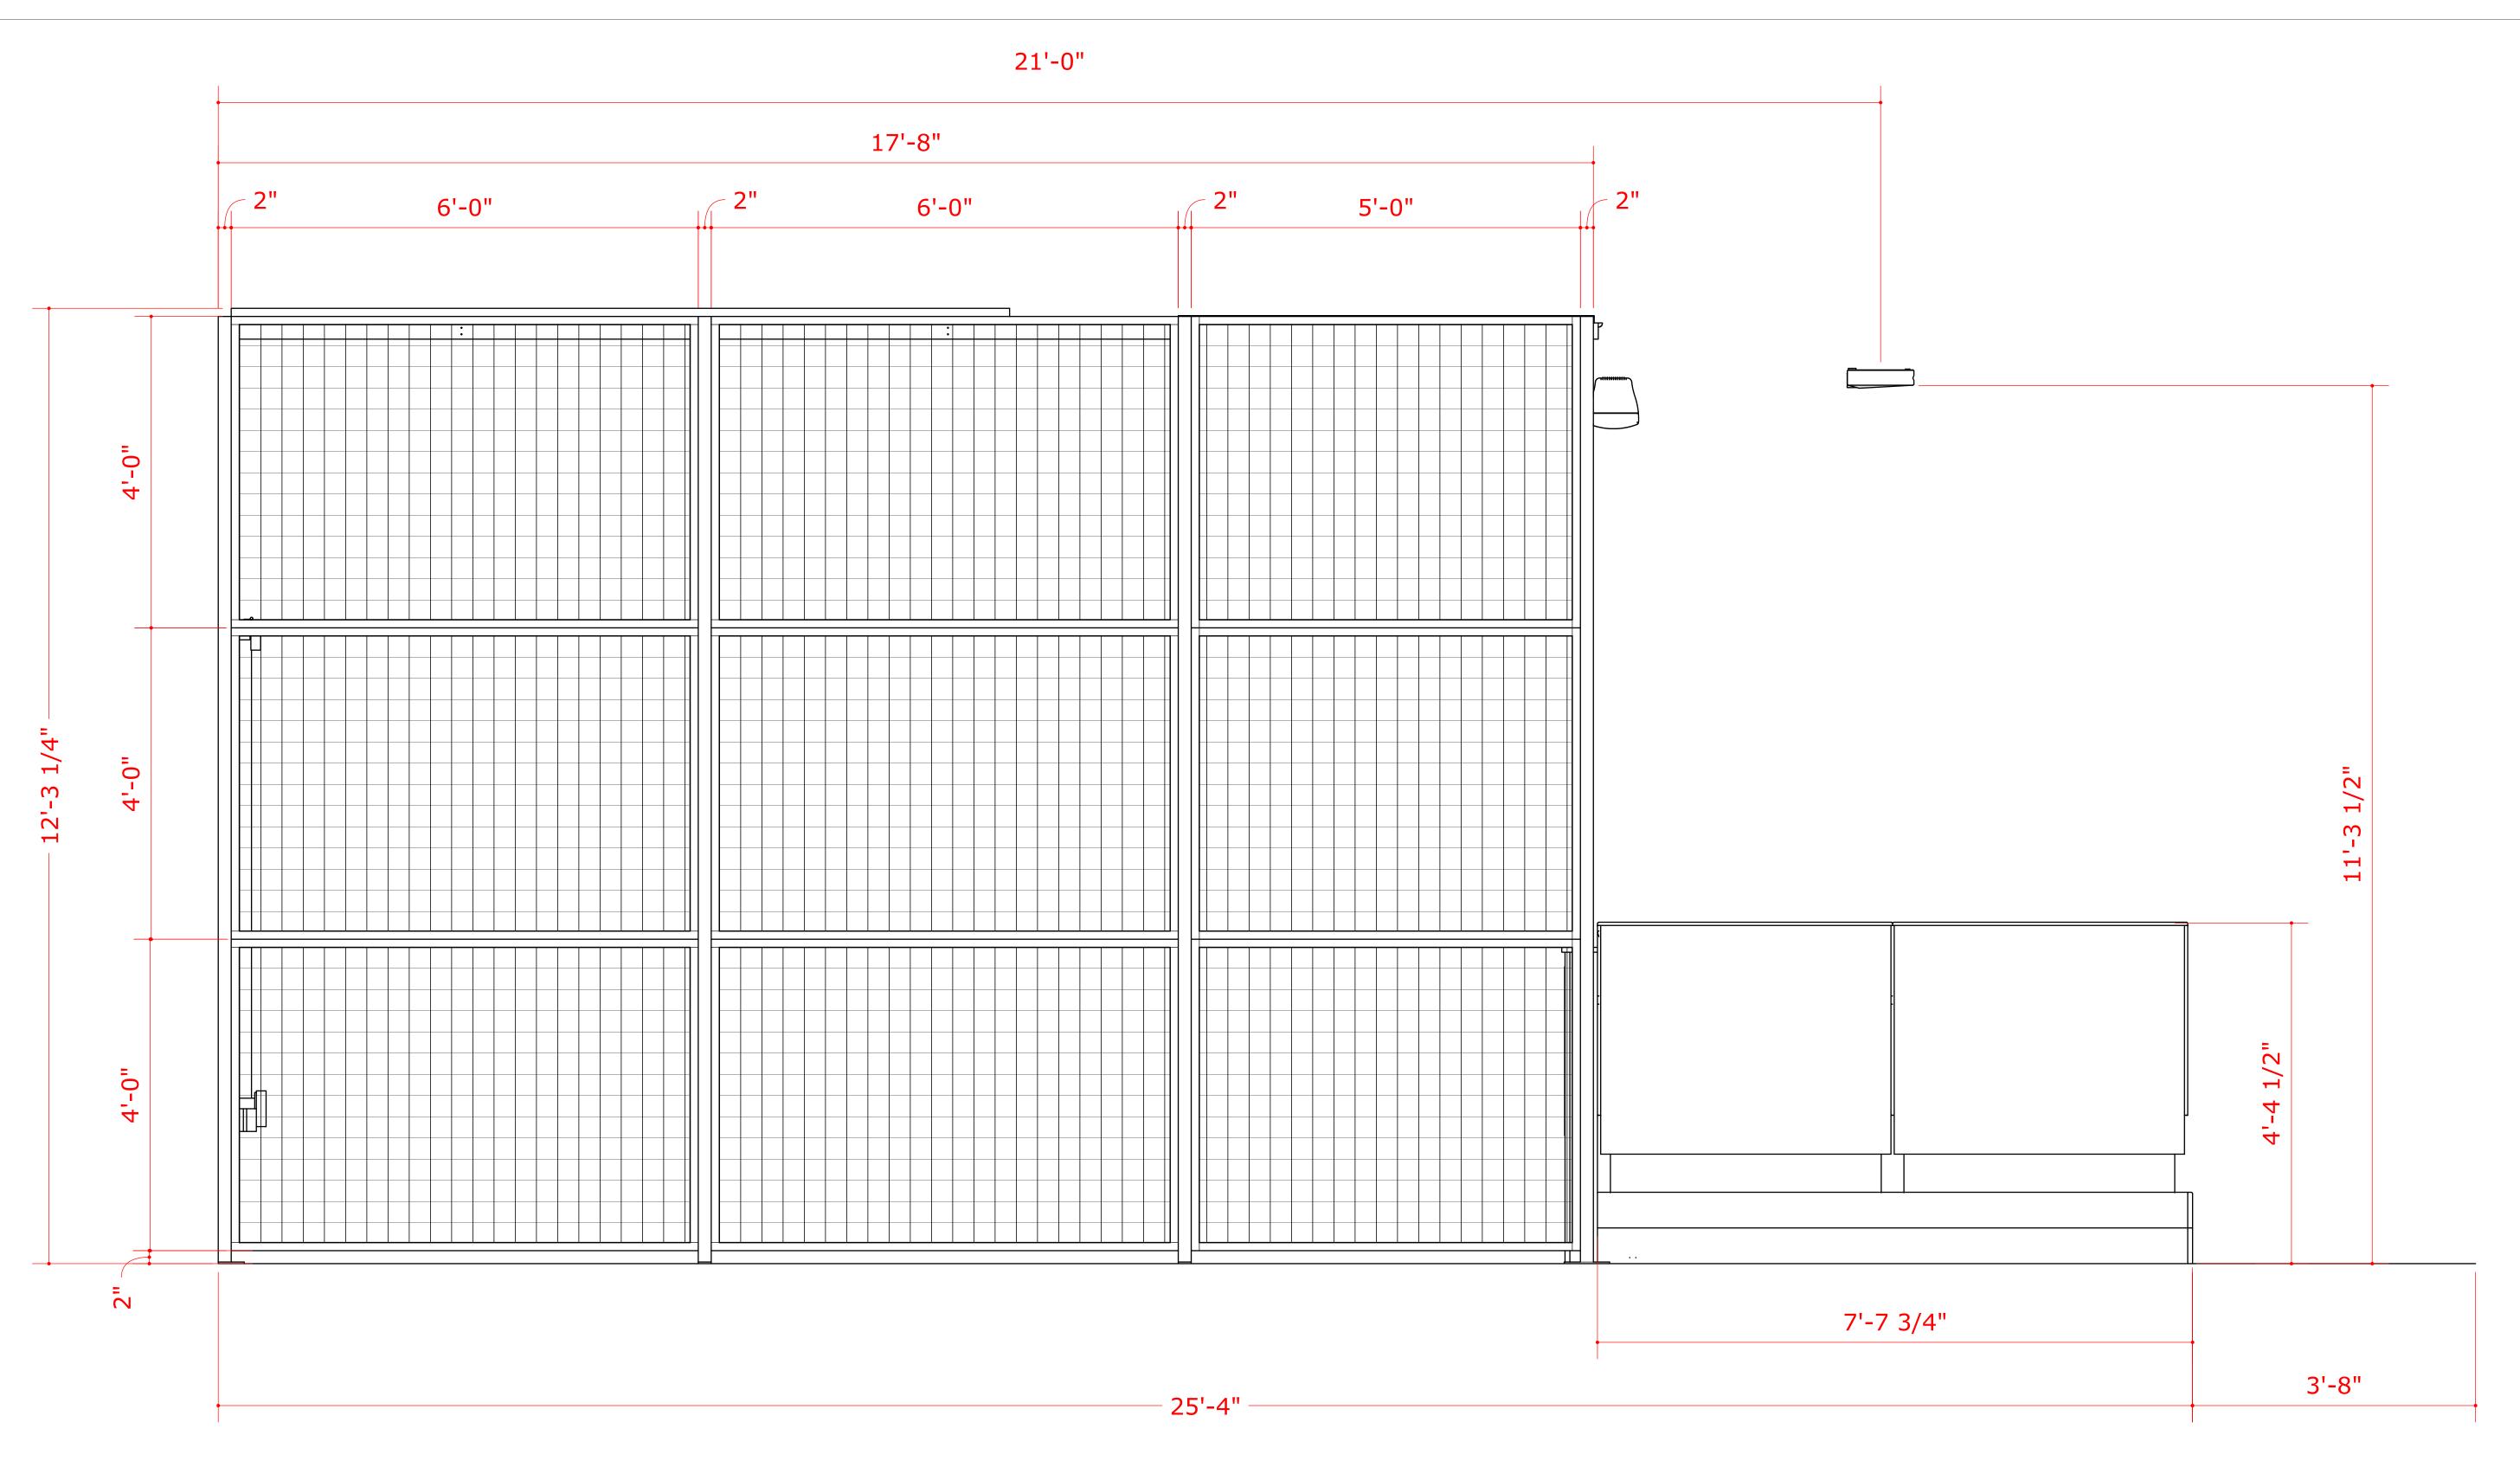

P 2

THIS DOCUMENT BEST VIEWED WHEN PRINTED AT 36" X 24".

OVERALL DIMENSIONS

P 3

THIS DOCUMENT BEST VIEWED WHEN PRINTED AT 36" X 24".

OVERALL DIMENSIONS

P 4

#### ELEVATION D

SCALE 1/2"=1'-0"

ELEVATION B

SCALE 1/2"=1'-0"

THIS DOCUMENT BEST VIEWED WHEN PRINTED AT 36" X 24".

## OVERALL DIMENSIONS

THIS DOCUMENT IS THE PROPERTY OF LASERTRON, INC. AND HAS BEEN PREPARED AND ISSUED FOR A SPECIFIC PROJECT AS MARKED ON THIS DOCUMENT. THE RECIPIENT BY ACCEPTING THIS DOCUMENT ASSUMES CUSTODY AND AGREES THAT THIS DOCUMENT WILL NOT BE COPIED OR REPRODUCED IN PART OR IN WHOLE. ALL SPECIAL FEATURES OF THIS DESIGN SHALL NOT BE INCORPORATED IN ANY OTHER PROJECT, UNLESS THE PRIOR WRITTEN AGREEMENT OF LASERTRON HAS BEEN OBTAINED. THIS DOCUMENT WILL BE RETURNED UPON THE COMPLETION OF THE PROJECT CONTEMPLATED BY THE DOCUMENTS OR UPON THE REQUEST OF LASERTRON. THIS DOCUMENT IS THE EXCLUSIVE PROPERTY OF LASERTRON, NO RIGHTS TO OWNERSHIP ARE TRANSFERABLE, OR SHALL BE LOST BY THE FILING OF THIS DOCUMENT WITH ANY AND ALL PUBLIC AUTHORITIES FOR ANY PURPOSES.