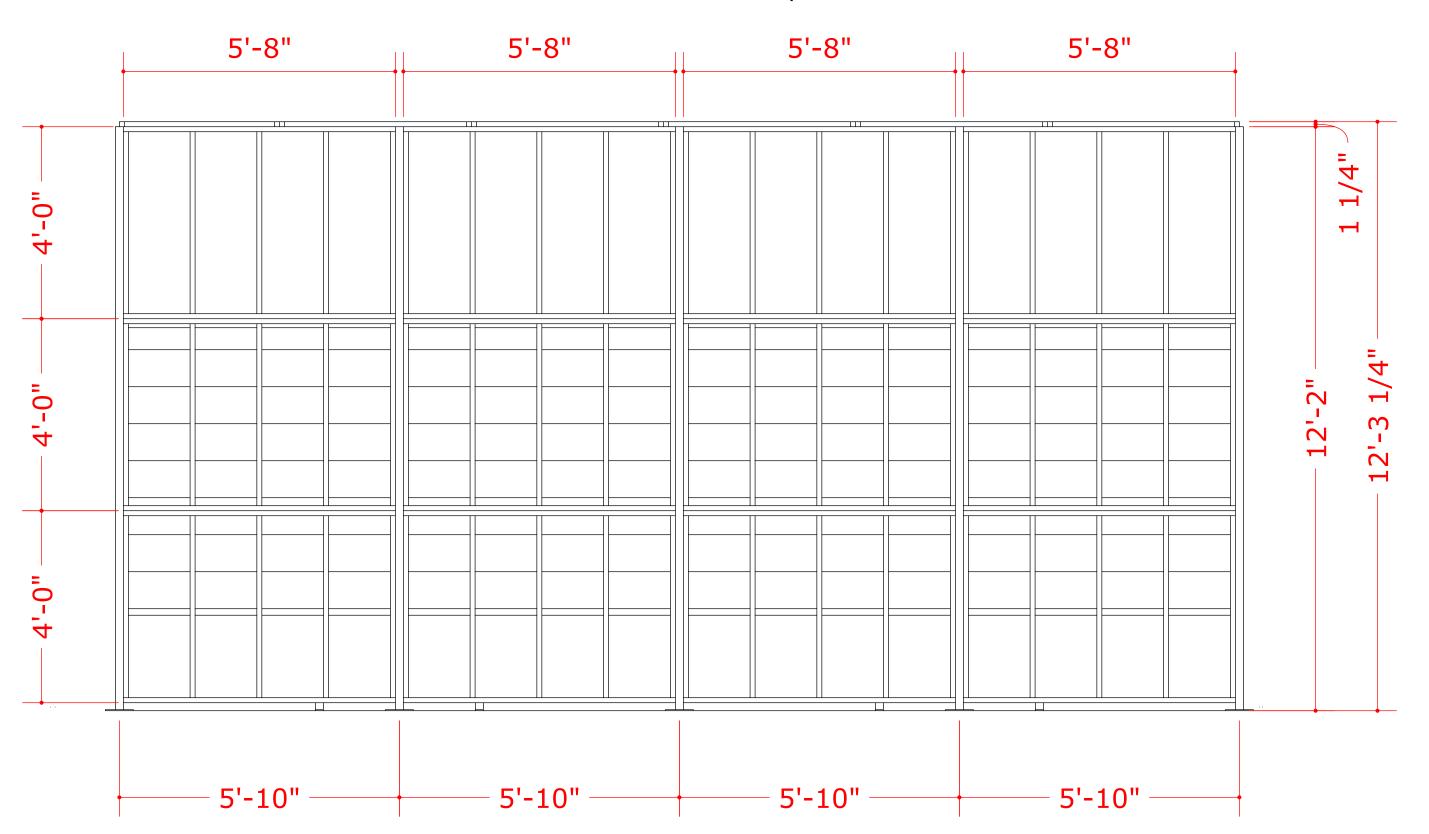

P 2

THIS DOCUMENT BEST VIEWED WHEN PRINTED AT 36" X 24".

OVERALL DIMENSIONS

P 3

THIS DOCUMENT BEST VIEWED WHEN PRINTED AT 36" X 24".

OVERALL DIMENSIONS

P 4

#### ELEVATION D

SCALE 1/2"=1'-0"

ELEVATION B

SCALE 1/2"=1'-0"

THIS DOCUMENT BEST VIEWED WHEN PRINTED AT 36" X 24".

## OVERALL DIMENSIONS

THIS DOCUMENT IS THE PROPERTY OF LASERTRON, INC. AND HAS BEEN PREPARED AND ISSUED FOR A SPECIFIC PROJECT AS MARKED ON THIS DOCUMENT. THE RECIPIENT BY ACCEPTING THIS DOCUMENT ASSUMES CUSTODY AND AGREES THAT THIS DOCUMENT WILL NOT BE COPIED OR REPRODUCED IN PART OR IN WHOLE. ALL SPECIAL FEATURES OF THIS DESIGN SHALL NOT BE INCORPORATED IN ANY OTHER PROJECT, UNLESS THE PRIOR WRITTEN AGREEMENT OF LASERTRON HAS BEEN OBTAINED. THIS DOCUMENT WILL BE RETURNED UPON THE COMPLETION OF THE PROJECT CONTEMPLATED BY THE DOCUMENTS OR UPON THE REQUEST OF LASERTRON. THIS DOCUMENT IS THE EXCLUSIVE PROPERTY OF LASERTRON, NO RIGHTS TO OWNERSHIP ARE TRANSFERABLE, OR SHALL BE LOST BY THE FILING OF THIS DOCUMENT WITH ANY AND ALL PUBLIC AUTHORITIES FOR ANY PURPOSES.