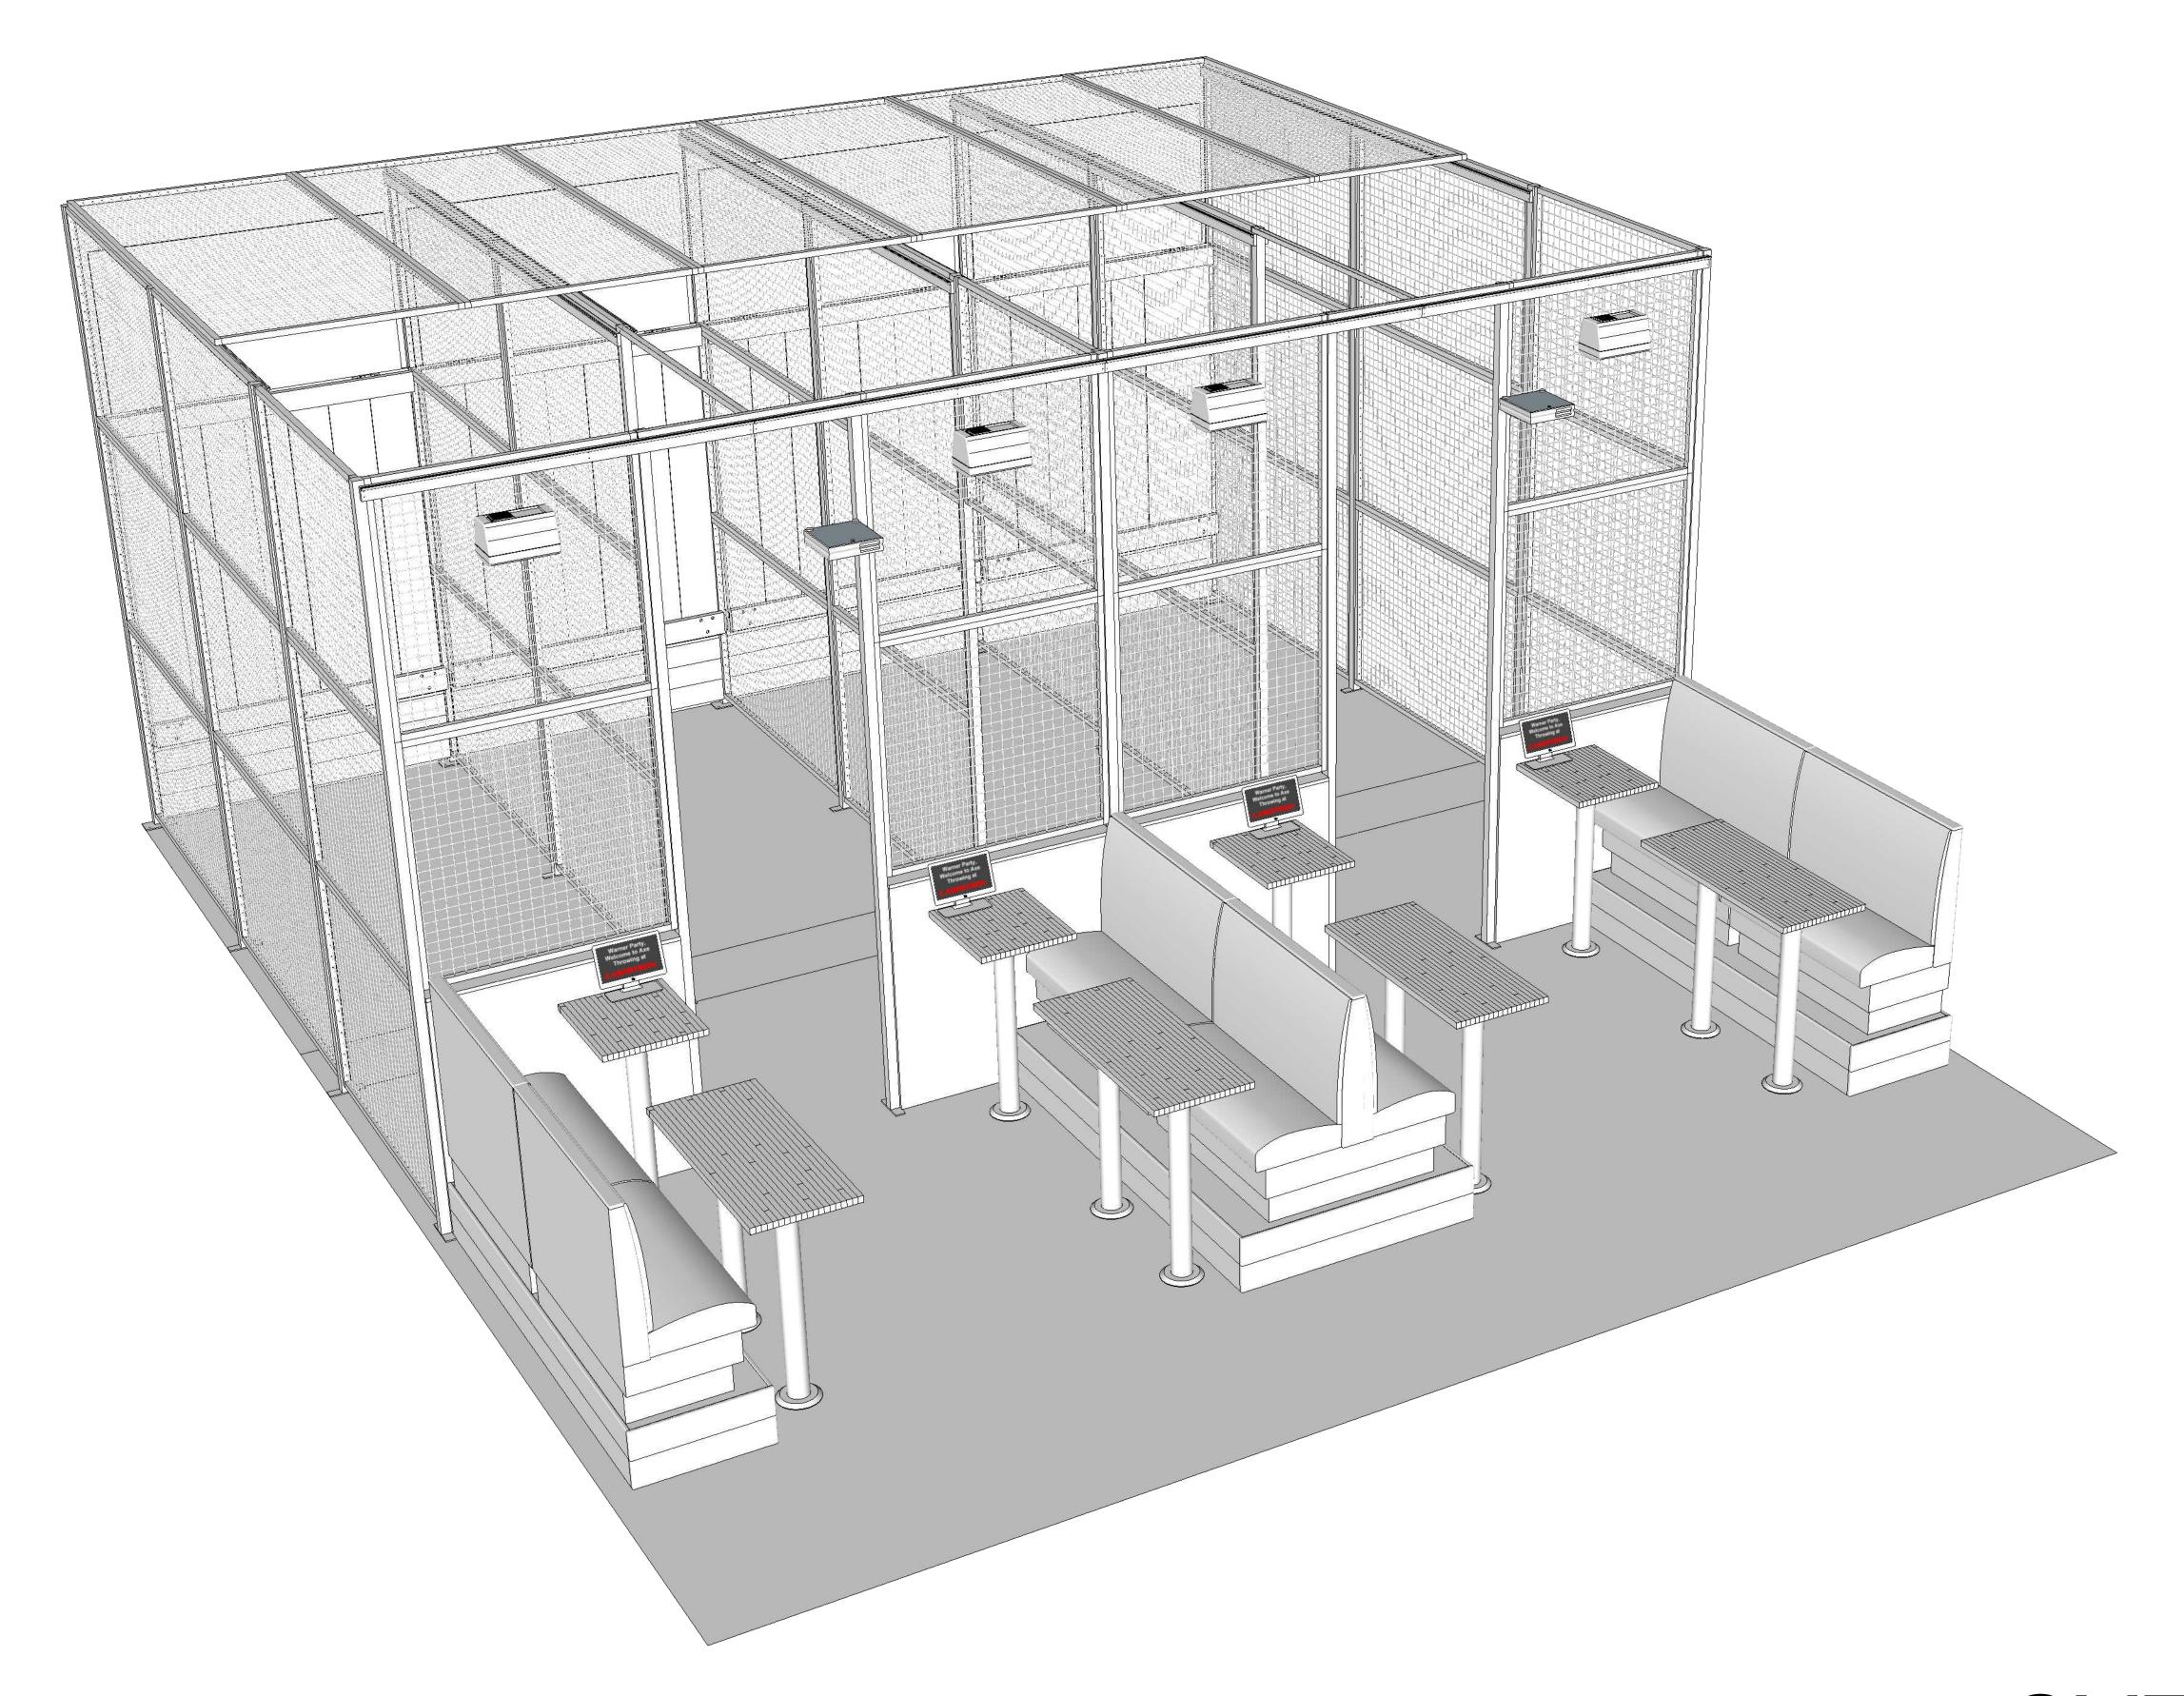

## SPACE REQUIREMENTS AND OVERALL DIMENSIONS

(4) FULL HEIGHT LANES WITH FURNITURE

#### **OVERALL DIMENTIONS:**

A HEIGHT OF 13' IS REQUIRED

A LENGTH OF 29' IS REQUIRED

A WIDTH OF 24'-0" IS REQUIRED

THIS DOCUMENT BEST VIEWED WHEN PRINTED AT 36" X 24".

REQUIRED SPACE

THIS DOCUMENT IS THE PROPERTY OF LASERTRON, INC. AND HAS BEEN PREPARED AND ISSUED FOR A SPECIFIC PROJECT AS MARKED ON THIS DOCUMENT. THE RECIPIENT BY ACCEPTING THIS DOCUMENT ASSUMES CUSTODY AND AGREES THAT THIS DOCUMENT WILL NOT BE COPIED OR REPRODUCED IN PART OR IN WHOLE. ALL SPECIAL FEATURES OF THIS DESIGN SHALL NOT BE INCORPORATED IN ANY OTHER PROJECT, UNLESS THE PRIOR WRITTEN AGREEMENT OF LASERTRON HAS BEEN OBTAINED. THIS DOCUMENT WILL BE RETURNED UPON THE COMPLETION OF THE PROJECT CONTEMPLATED BY THE DOCUMENTS OR UPON THE REQUEST OF LASERTRON. THIS DOCUMENT IS THE EXCLUSIVE PROPERTY OF LASERTRON, NO RIGHTS TO OWNERSHIP ARE TRANSFERABLE, OR SHALL BE LOST BY THE FILING OF THIS DOCUMENT WITH ANY AND ALL PUBLIC AUTHORITIES FOR ANY PURPOSES.

P 2

THIS DOCUMENT BEST VIEWED WHEN PRINTED AT 36" X 24".

OVERALL DIMENSIONS

P 3

THIS DOCUMENT BEST VIEWED WHEN PRINTED AT 36" X 24".

OVERALL DIMENSIONS

P 4

OVERALL VIEW

THIS DOCUMENT IS THE PROPERTY OF LASERTRON, INC. AND HAS BEEN PREPARED AND ISSUED FOR A SPECIFIC PROJECT AS MARKED ON THIS DOCUMENT. THE RECIPIENT BY ACCEPTING THIS DOCUMENT ASSUMES CUSTODY AND AGREES THAT THIS DOCUMENT WILL NOT BE COPIED OR REPRODUCED IN PART OR IN WHOLE. ALL SPECIAL FEATURES OF THIS DESIGN SHALL NOT BE INCORPORATED IN ANY OTHER PROJECT, UNLESS THE PRIOR WRITTEN AGREEMENT OF LASERTRON HAS BEEN OBTAINED. THIS DOCUMENT WILL BE RETURNED UPON THE COMPLETION OF THE PROJECT CONTEMPLATED BY