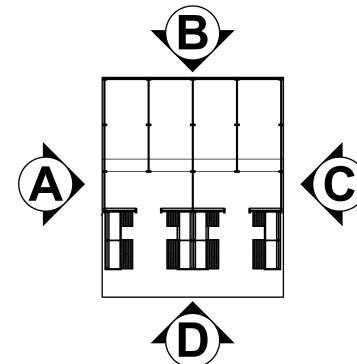

#### ELEVATION D

SCALE 1/2"=1'-0"

ELEVATION B

SCALE 1/2"=1'-0"

THIS DOCUMENT BEST VIEWED WHEN PRINTED AT 36" X 24".