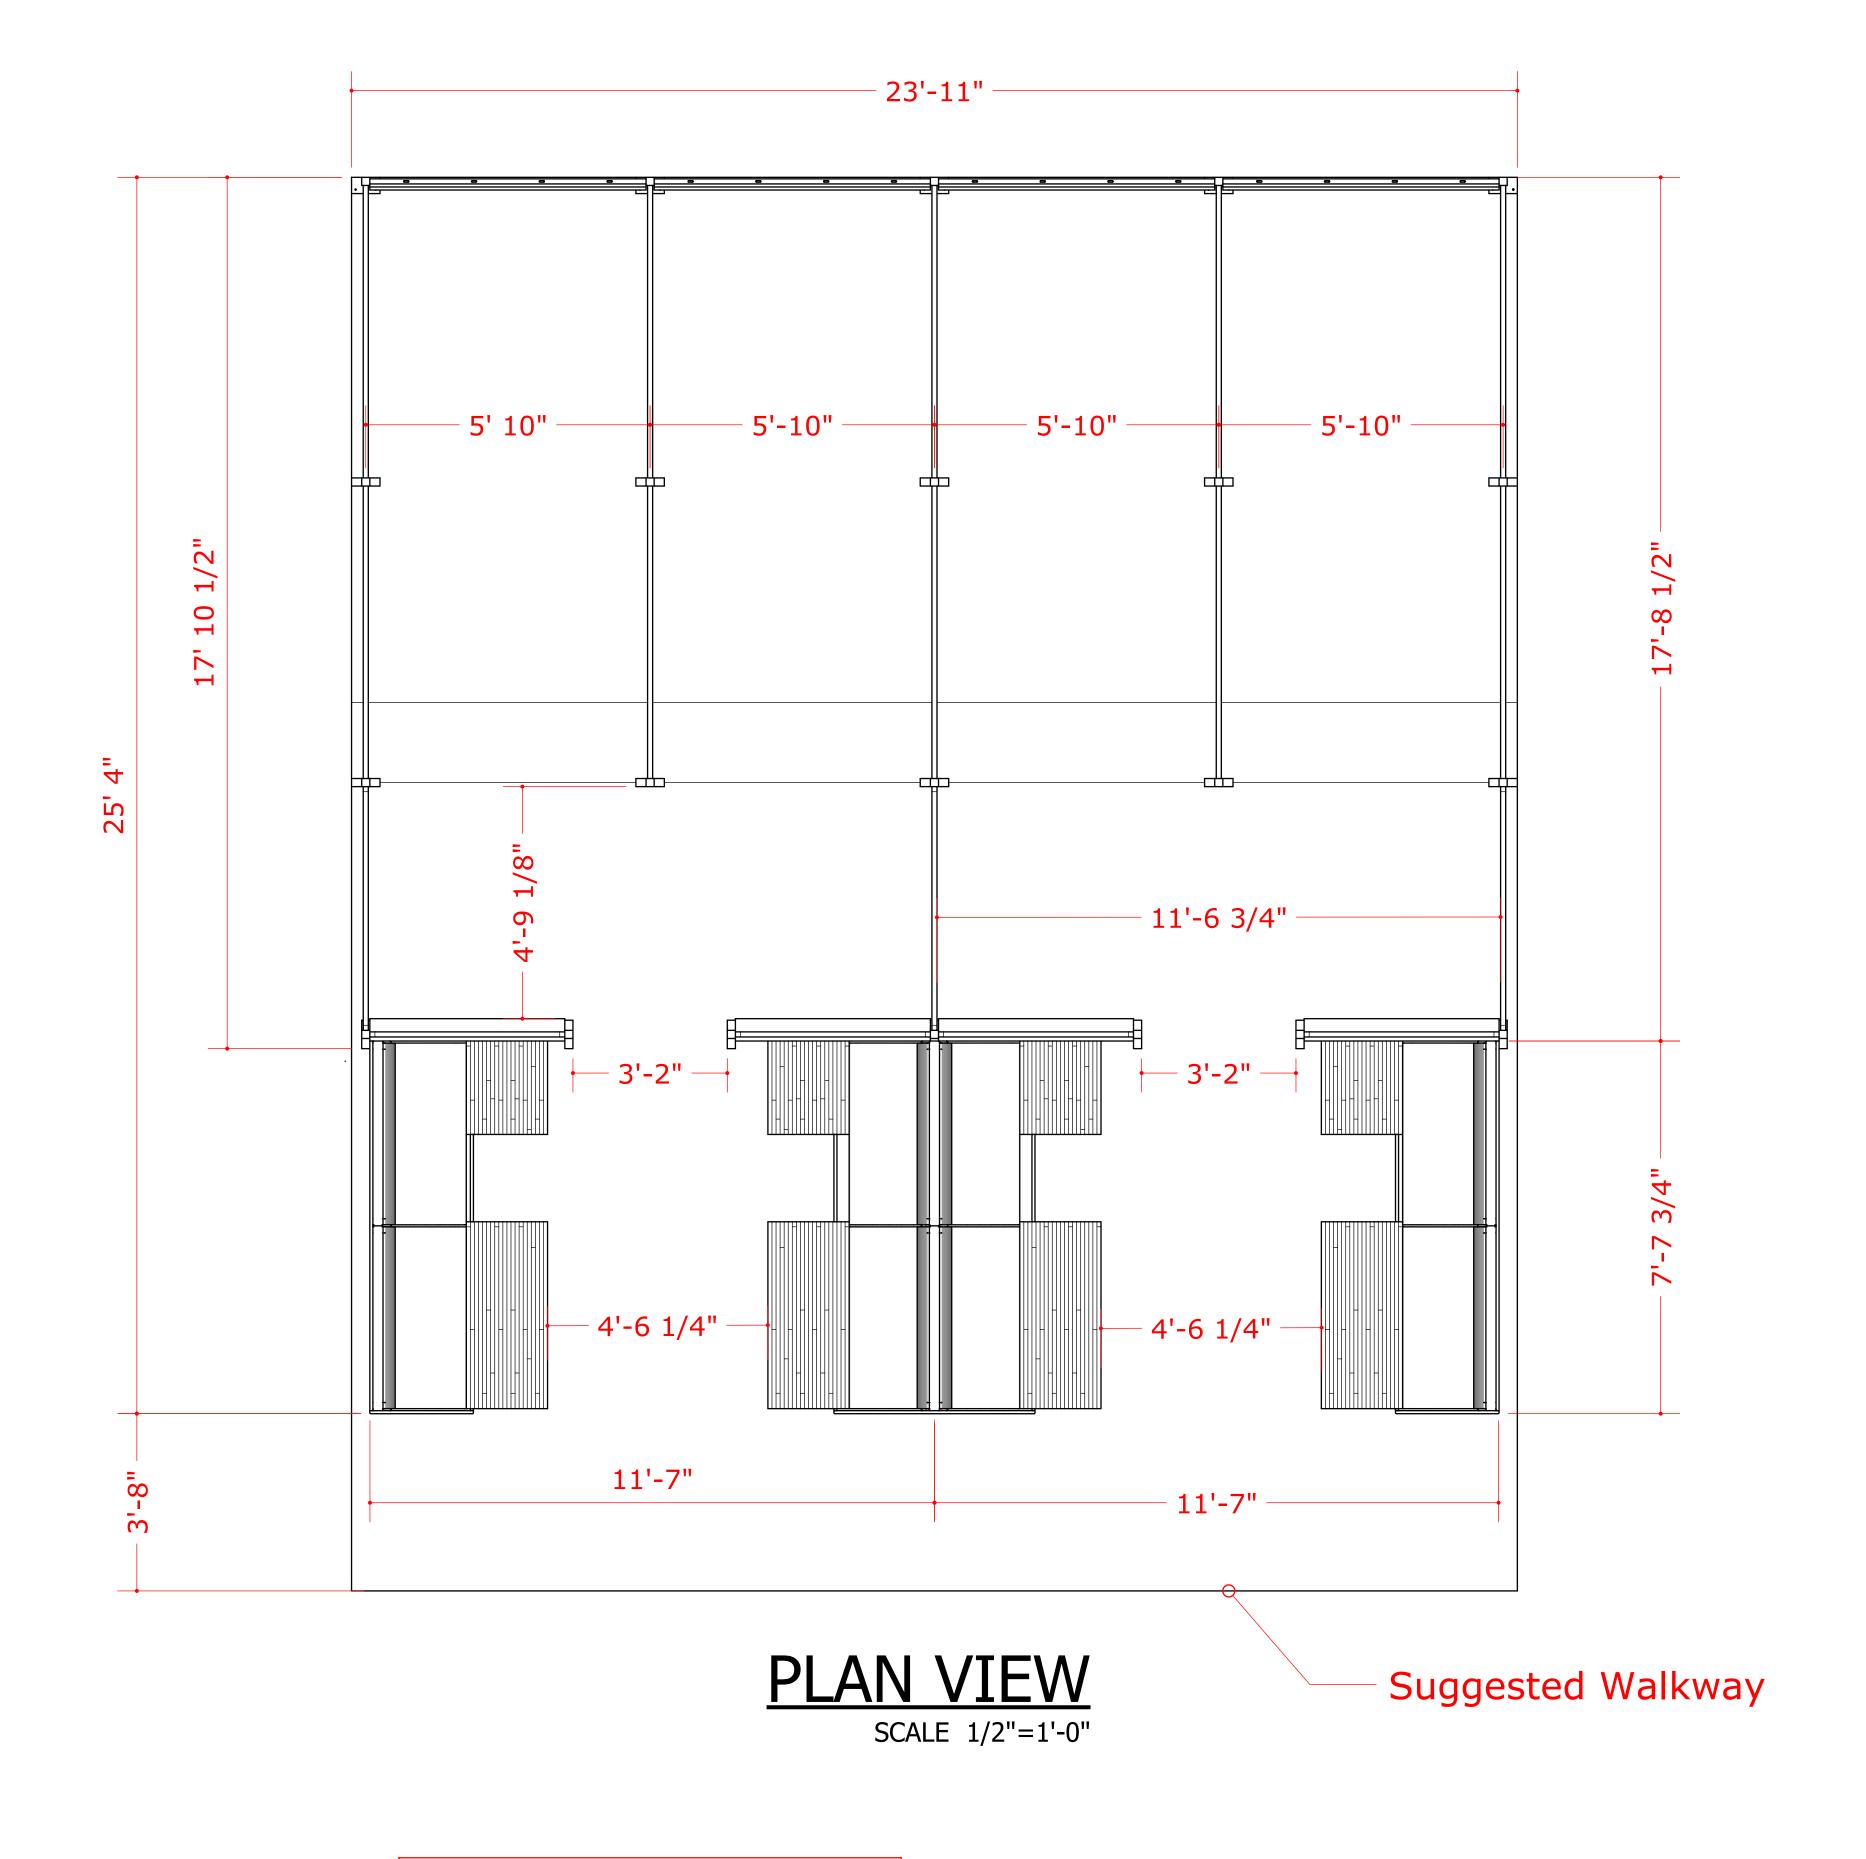

## SPACE REQUIREMENTS AND OVERALL DIMENSIONS

(4) FULL HEIGHT LANES WITH FURNITURE

### **TABLE OF CONTENTS** REQUIRED SPACE ......PAGE 2 PLAN VIEW ......PAGE 3 ELEVATIONS ......PAGE 4-5

THIS DOCUMENT BEST VIEWED WHEN PRINTED AT 36" X 24".

| REVISION HISTORY |            |                      |
|------------------|------------|----------------------|
| INITIALS         | DATE       | REVISION DESCRIPTION |
| MB               | 04-19-2022 | INITIAL DRAWING      |
|                  |            |                      |
|                  |            |                      |
|                  |            |                      |
|                  |            |                      |
|                  |            |                      |

#### **OVERALL DIMENTIONS:**

A HEIGHT OF 13' IS REQUIRED

A LENGTH OF 29' IS REQUIRED

A WIDTH OF 24'-0" IS REQUIRED

THIS DOCUMENT BEST VIEWED WHEN PRINTED AT 36" X 24".

REQUIRED SPACE

THIS DOCUMENT IS THE PROPERTY OF LASERTRON, INC. AND HAS BEEN PREPARED AND ISSUED FOR A SPECIFIC PROJECT AS MARKED ON THIS DOCUMENT. THE RECIPIENT BY ACCEPTING THIS DOCUMENT ASSUMES CUSTODY AND AGREES THAT THIS DOCUMENT WILL NOT BE COPIED OR REPRODUCED IN PART OR IN WHOLE. ALL SPECIAL FEATURES OF THIS DESIGN SHALL NOT BE INCORPORATED IN ANY OTHER PROJECT, UNLESS THE PRIOR WRITTEN AGREEMENT OF LASERTRON HAS BEEN OBTAINED. THIS DOCUMENT WILL BE RETURNED UPON THE COMPLETION OF THE PROJECT CONTEMPLATED BY THE DOCUMENTS OR UPON THE REQUEST OF LASERTRON. THIS DOCUMENT IS THE EXCLUSIVE PROPERTY OF LASERTRON, NO RIGHTS TO OWNERSHIP ARE TRANSFERABLE, OR SHALL BE LOST BY THE FILING OF THIS DOCUMENT WITH ANY AND ALL PUBLIC AUTHORITIES FOR ANY PURPOSES.

P 2

THIS DOCUMENT BEST VIEWED WHEN PRINTED AT 36" X 24".

OVERALL DIMENSIONS

P 3

THIS DOCUMENT BEST VIEWED WHEN PRINTED AT 36" X 24".

OVERALL DIMENSIONS

P 4

## OVERALL DIMENSIONS

THIS DOCUMENT IS THE PROPERTY OF LASERTRON, INC. AND HAS BEEN PREPARED AND ISSUED FOR A SPECIFIC PROJECT AS MARKED ON THIS DOCUMENT. THE RECIPIENT BY ACCEPTING THIS DOCUMENT ASSUMES CUSTODY AND AGREES THAT THIS DOCUMENT WILL NOT BE COPIED OR REPRODUCED IN PART OR IN WHOLE. ALL SPECIAL FEATURES OF THIS DESIGN SHALL NOT BE INCORPORATED IN ANY OTHER PROJECT, UNLESS THE PRIOR WRITTEN AGREEMENT OF LASERTRON HAS BEEN OBTAINED. THIS DOCUMENT WILL BE RETURNED UPON THE COMPLETION OF THE PROJECT CONTEMPLATED BY THE DOCUMENTS OR UPON THE REQUEST OF LASERTRON. THIS DOCUMENT IS THE EXCLUSIVE PROPERTY OF LASERTRON, NO RIGHTS TO OWNERSHIP ARE TRANSFERABLE, OR SHALL BE LOST BY THE FILING OF THIS DOCUMENT WITH ANY AND ALL PUBLIC AUTHORITIES FOR ANY PURPOSES.