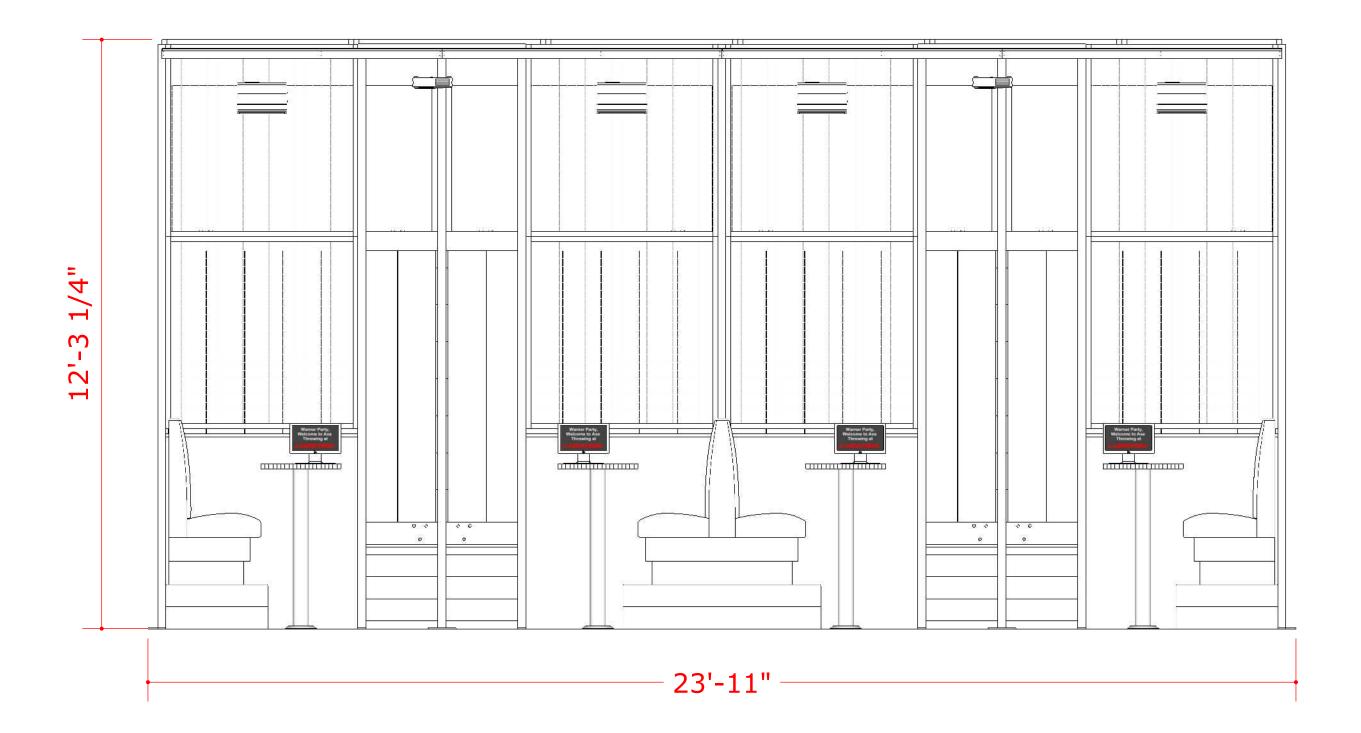

#### **OVERALL DIMENTIONS:**

A HEIGHT OF 13' IS REQUIRED

A LENGTH OF 29' IS REQUIRED

A WIDTH OF 24'-0" IS REQUIRED

THIS DOCUMENT BEST VIEWED WHEN PRINTED AT 36" X 24".

REQUIRED SPACE

THIS DOCUMENT IS THE PROPERTY OF LASERTRON, INC. AND HAS BEEN PREPARED AND ISSUED FOR A SPECIFIC PROJECT AS MARKED ON THIS DOCUMENT. THE RECIPIENT BY ACCEPTING THIS DOCUMENT ASSUMES CUSTODY AND AGREES THAT THIS DOCUMENT WILL NOT BE COPIED OR REPRODUCED IN PART OR IN WHOLE. ALL SPECIAL FEATURES OF THIS DESIGN SHALL NOT BE INCORPORATED IN ANY OTHER PROJECT, UNLESS THE PRIOR WRITTEN AGREEMENT OF LASERTRON HAS BEEN OBTAINED. THIS DOCUMENT WILL BE RETURNED UPON THE COMPLETION OF THE PROJECT CONTEMPLATED BY THE DOCUMENTS OR UPON THE REQUEST OF LASERTRON. THIS DOCUMENT IS THE EXCLUSIVE PROPERTY OF LASERTRON, NO RIGHTS TO OWNERSHIP ARE TRANSFERABLE, OR SHALL BE LOST BY THE FILING OF THIS DOCUMENT WITH ANY AND ALL PUBLIC AUTHORITIES FOR ANY PURPOSES.

P 2

THIS DOCUMENT BEST VIEWED WHEN PRINTED AT 36" X 24".

OVERALL DIMENSIONS

P 3

THIS DOCUMENT BEST VIEWED WHEN PRINTED AT 36" X 24".

OVERALL DIMENSIONS

P 4

#### ELEVATION D

SCALE 1/2"=1'-0"

ELEVATION B

SCALE 1/2"=1'-0"

THIS DOCUMENT BEST VIEWED WHEN PRINTED AT 36" X 24".