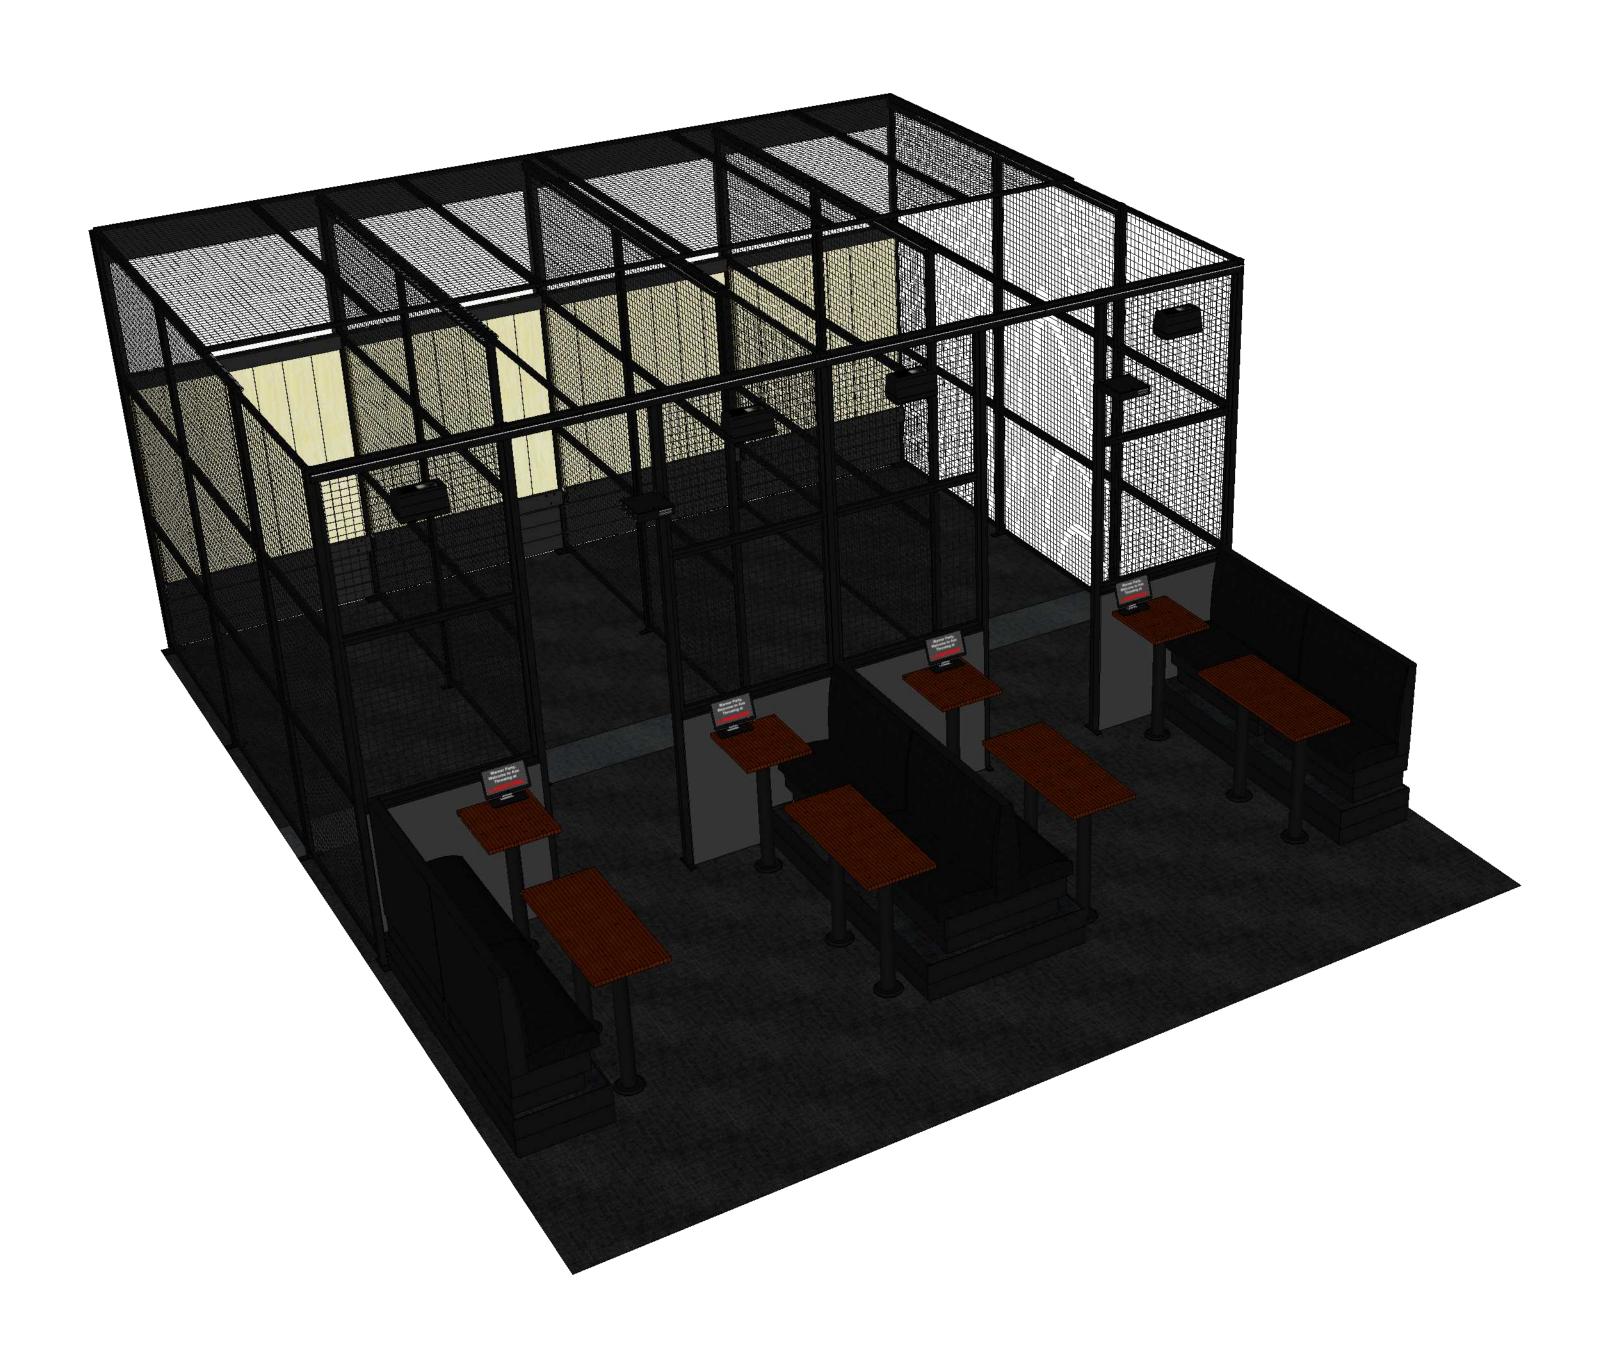

OVERALL VIEW

THIS DOCUMENT IS THE PROPERTY OF LASERTRON, INC. AND HAS BEEN PREPARED AND ISSUED FOR A SPECIFIC PROJECT AS MARKED ON THIS DOCUMENT. THE RECIPIENT BY ACCEPTING THIS DOCUMENT ASSUMES CUSTODY AND AGREES THAT THIS DOCUMENT WILL NOT BE COPIED OR REPRODUCED IN PART OR IN WHOLE. ALL SPECIAL FEATURES OF THIS DESIGN SHALL NOT BE INCORPORATED IN ANY OTHER PROJECT, UNLESS THE PRIOR WRITTEN AGREEMENT OF LASERTRON HAS BEEN OBTAINED. THIS DOCUMENT WILL BE RETURNED UPON THE COMPLETION OF THE PROJECT CONTEMPLATED BY

## SPACE REQUIREMENTS AND OVERALL DIMENSIONS

(4) FULL HEIGHT LANES WITH FURNITURE