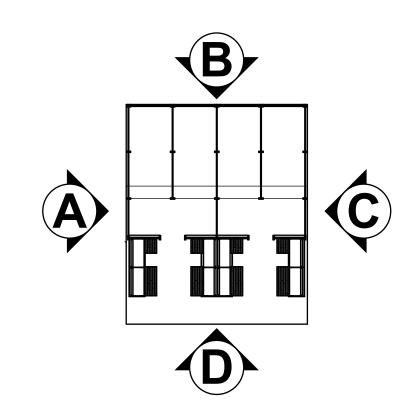

#### ELEVATION D

SCALE 1/2"=1'-0"

ELEVATION B

SCALE 1/2"=1'-0"

THIS DOCUMENT BEST VIEWED WHEN PRINTED AT 36" X 24".

OVERALL VIEW

THIS DOCUMENT IS THE PROPERTY OF LASERTRON, INC. AND HAS BEEN PREPARED AND ISSUED FOR A SPECIFIC PROJECT AS MARKED ON THIS DOCUMENT. THE RECIPIENT BY ACCEPTING THIS DOCUMENT ASSUMES CUSTODY AND AGREES THAT THIS DOCUMENT WILL NOT BE COPIED OR REPRODUCED IN PART OR IN WHOLE. ALL SPECIAL FEATURES OF THIS DESIGN SHALL NOT BE INCORPORATED IN ANY OTHER PROJECT, UNLESS THE PRIOR WRITTEN AGREEMENT OF LASERTRON HAS BEEN OBTAINED. THIS DOCUMENT WILL BE RETURNED UPON THE COMPLETION OF THE PROJECT CONTEMPLATED BY