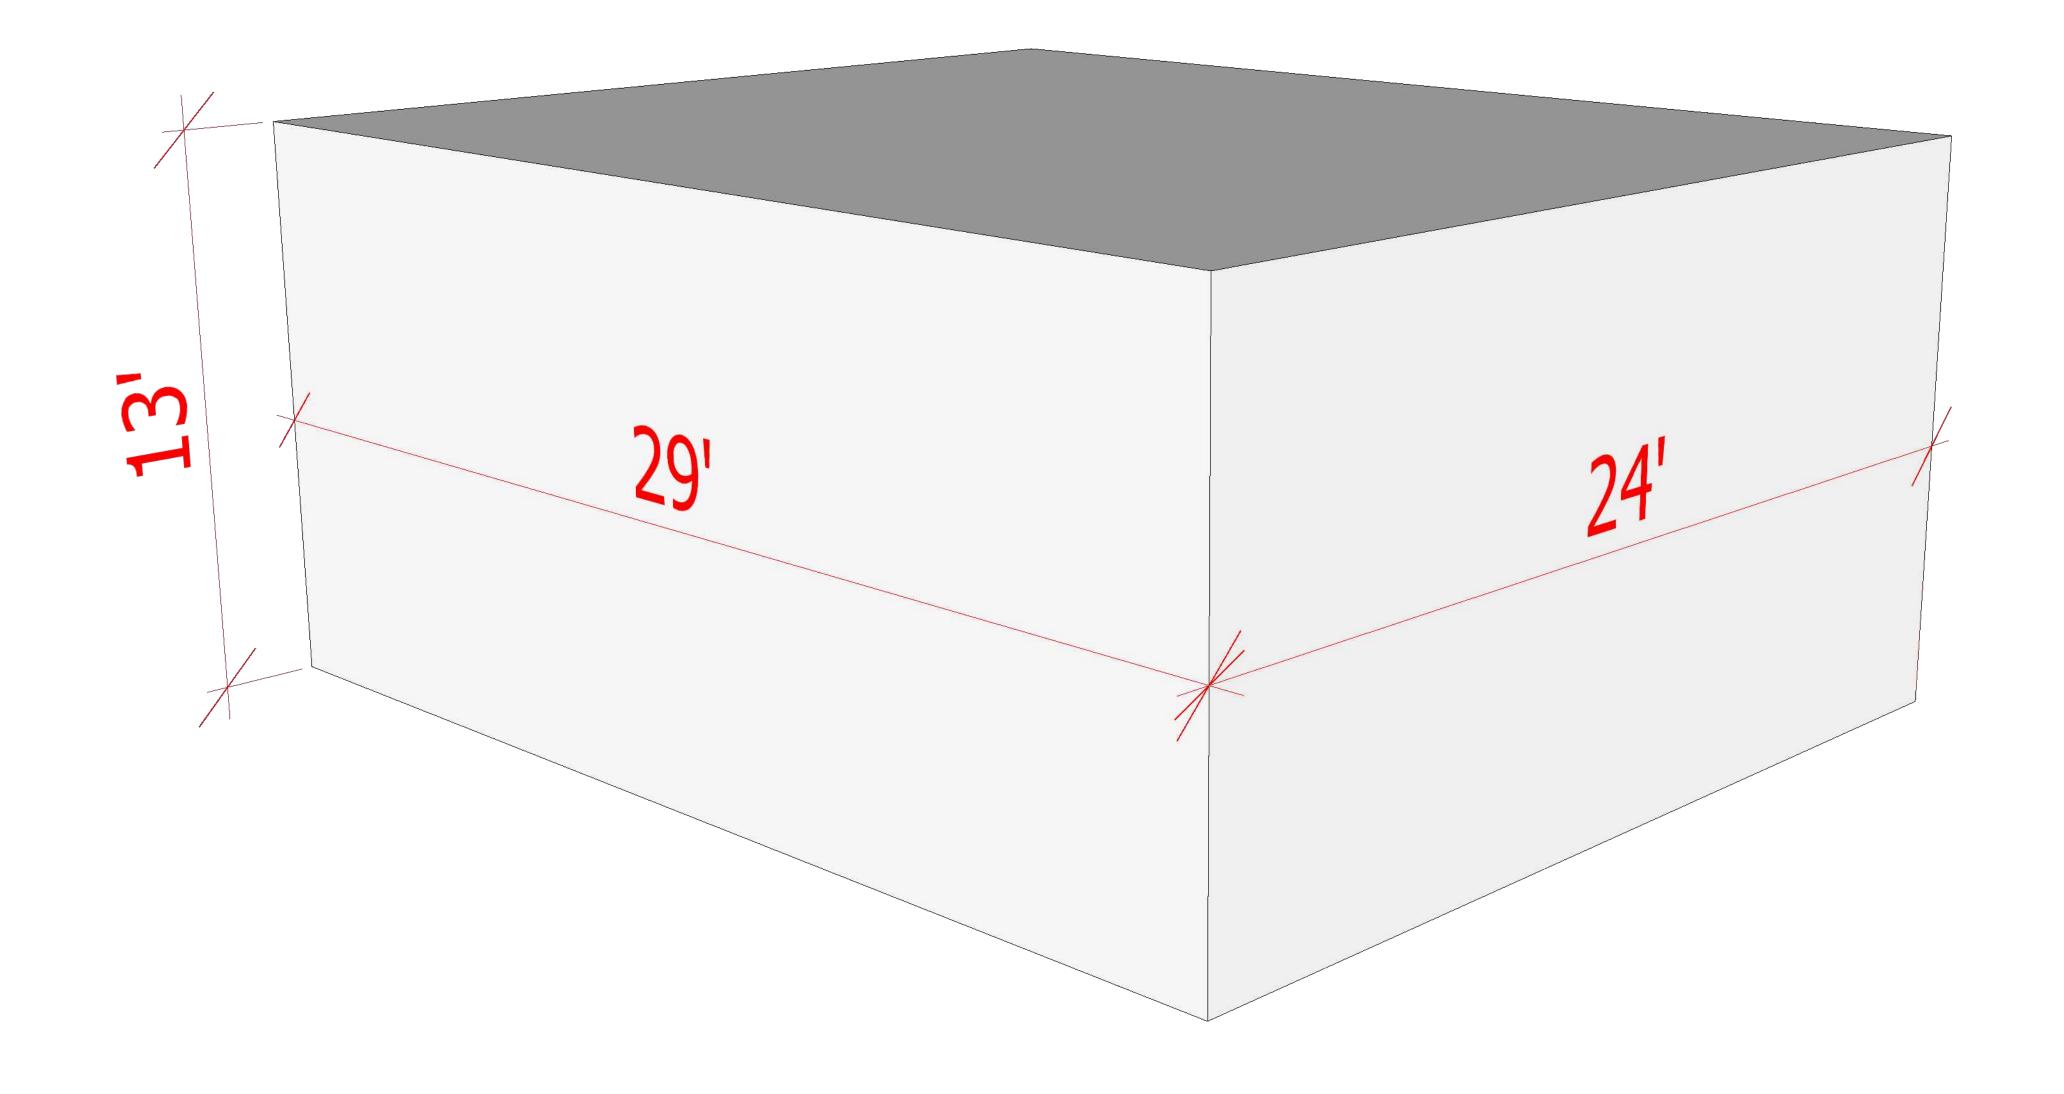

#### **OVERALL DIMENTIONS:**

A HEIGHT OF 13' IS REQUIRED

A LENGTH OF 29' IS REQUIRED

A WIDTH OF 24'-0" IS REQUIRED

THIS DOCUMENT BEST VIEWED WHEN PRINTED AT 36" X 24".

REQUIRED SPACE

THIS DOCUMENT IS THE PROPERTY OF LASERTRON, INC. AND HAS BEEN PREPARED AND ISSUED FOR A SPECIFIC PROJECT AS MARKED ON THIS DOCUMENT. THE RECIPIENT BY ACCEPTING THIS DOCUMENT ASSUMES CUSTODY AND AGREES THAT THIS DOCUMENT WILL NOT BE COPIED OR REPRODUCED IN PART OR IN WHOLE. ALL SPECIAL FEATURES OF THIS DESIGN SHALL NOT BE INCORPORATED IN ANY OTHER PROJECT, UNLESS THE PRIOR WRITTEN AGREEMENT OF LASERTRON HAS BEEN OBTAINED. THIS DOCUMENT WILL BE RETURNED UPON THE COMPLETION OF THE PROJECT CONTEMPLATED BY THE DOCUMENTS OR UPON THE REQUEST OF LASERTRON. THIS DOCUMENT IS THE EXCLUSIVE PROPERTY OF LASERTRON, NO RIGHTS TO OWNERSHIP ARE TRANSFERABLE, OR SHALL BE LOST BY THE FILING OF THIS DOCUMENT WITH ANY AND ALL PUBLIC AUTHORITIES FOR ANY PURPOSES.

P 2

THIS DOCUMENT BEST VIEWED WHEN PRINTED AT 36" X 24".

OVERALL DIMENSIONS

P 3

THIS DOCUMENT BEST VIEWED WHEN PRINTED AT 36" X 24".

OVERALL DIMENSIONS

P 4

## OVERALL DIMENSIONS

THIS DOCUMENT IS THE PROPERTY OF LASERTRON, INC. AND HAS BEEN PREPARED AND ISSUED FOR A SPECIFIC PROJECT AS MARKED ON THIS DOCUMENT. THE RECIPIENT BY ACCEPTING THIS DOCUMENT ASSUMES CUSTODY AND AGREES THAT THIS DOCUMENT WILL NOT BE COPIED OR REPRODUCED IN PART OR IN WHOLE. ALL SPECIAL FEATURES OF THIS DESIGN SHALL NOT BE INCORPORATED IN ANY OTHER PROJECT, UNLESS THE PRIOR WRITTEN AGREEMENT OF LASERTRON HAS BEEN OBTAINED. THIS DOCUMENT WILL BE RETURNED UPON THE COMPLETION OF THE PROJECT CONTEMPLATED BY THE DOCUMENTS OR UPON THE REQUEST OF LASERTRON. THIS DOCUMENT IS THE EXCLUSIVE PROPERTY OF LASERTRON, NO RIGHTS TO OWNERSHIP ARE TRANSFERABLE, OR SHALL BE LOST BY THE FILING OF THIS DOCUMENT WITH ANY AND ALL PUBLIC AUTHORITIES FOR ANY PURPOSES.